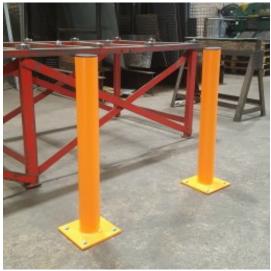

## PRODUCT

Protection posts are designed to protect warehouse racking and other valuable items.

## **FEATURES**

- Robust welded construction for arduous applications.
- Black plastic cap as standard; welded steel cap option available to match an existing job.
- Finished in high-visibility Orange (RAL 2011) as standard; Yellow (RAL 1003) finish available on request.
- Galvanised finish available for external applications.