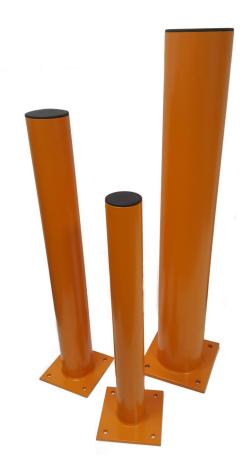

# **PROTECTION POSTS**

## **FEATURES**

- Robust welded construction for arduous applications.
- Black plastic cap as standard; welded steel cap option available to match an existing job.
- Finished in high-visibility Orange (RAL 2011) as standard; Yellow (RAL 1003) finish available on request.
- Galvanised finish available for external applications.

## **PP10 – PROTECTION POST**

- Height: 760mm.
- From 89mm diameter tube.
- 200 x 200 x 10mm baseplate.

## **PP20 – PROTECTION POST**

- Height: 915mm.
- From 114mm diameter tube.
- 200 x 200 x 10mm baseplate.

## **PP30 – PROTECTION POST**

- Height: 1100mm.
- From 168mm diameter tube.
- 250 x 250 x 10mm baseplate.