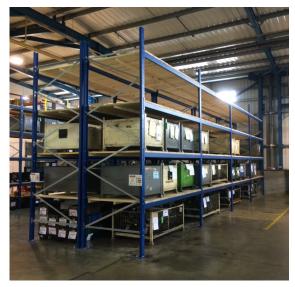

### **PRODUCT**

Made from hot-rolled structural steel sections, Structural Pallet Racking is a more robust alternative to conventional pallet racking.

Structural Pallet Racks are more resistant to forklift truck damage and are more suitable and resistant to harsh conditions when used externally.

### **FEATURES**

- Vertically adjustable beams on a standard pitch of 100mm
- Painted Black as standard (other paint finishes available) or Galvanised for external applications
- · Galvanised bracing fitted with all finishes