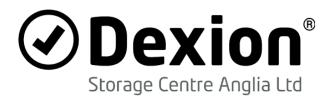

### **PRODUCT**

Made from hot-rolled structural steel sections, Structural Pallet Racking is a more robust alternative to conventional pallet racking.

Structural Pallet Racks are more resistant to forklift truck damage and are more suitable and resistant to harsh conditions when used externally.

### **BENEFITS**

- Bespoke rack dimensions to suit specific requirements
- 15,000kg maximum frame load
- 3,000kg maximum beam load
- Standard height of up to 5m
- Maximum clear entry of 3.9m
- Maximum rack depth of 1.1m

### **FEATURES**

- Vertically adjustable beams on a standard pitch of 100mm
- Painted Black as standard (other paint finishes available) or Galvanised for external applications
- · Galvanised bracing fitted with all finishes