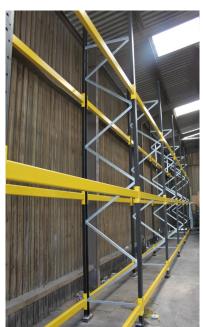

### **PRODUCT**

Made from hot-rolled structural steel sections, Structural Pallet Racking is a more robust alternative to conventional pallet racking.

Structural Pallet Racks are more resistant to forklift truck damage and are more suitable and resistant to harsh conditions when used externally.

## **APPLICATIONS** •

- Warehouses
- Builder's merchants and timber yards
- Manufacturing facilities
- Industrial freezers and chillers