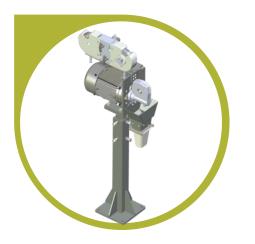

## **ELECTRODE SYSTEM** AUTOMATED WELD CAP CHANGER

## Item/Model ASTUTE-X

| Voltage<br>Motor<br>Includes | 230-575V 50-60Hz single/3 phase<br>AC Electric motor with 24VDC rotation sensor<br>Enclosed gearbox for cap extraction unitwith rotational spring loaded grippers<br>Rod-less pneumatic cylinder fed cap magazine with quick exchange cartridge<br>refill system<br>1.5L cap collection container<br>Stand mounted                                                                    |
|------------------------------|---------------------------------------------------------------------------------------------------------------------------------------------------------------------------------------------------------------------------------------------------------------------------------------------------------------------------------------------------------------------------------------|
| Benefits over the<br>Lucid-X | Lenze smart electric AC motor efficient Global certification<br>Adjustable speed control, enables cutter speed between 312.5 and 1662.4<br>rpm under load<br>Integrated soft start function<br>Reduced wiring requirement due to integrated electronic contactor and motor<br>protection function<br>Energy efficient with operational capability via NFC smartphone and Lenze<br>app |