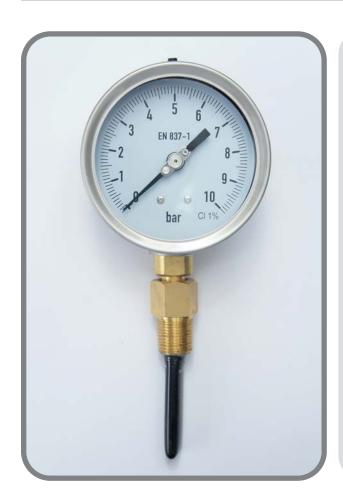

#### Model 14G

## Application:

Originally designed for tunnelling and boring purposes, the standard grout probe is now used extensively throughout all industries.

The Grout Gauge offers 100% prevention of any medium entering the instrument, eliminating the possibility of any build-up or clogging. The PVC construction of the probe is also considerably more durable than a traditional stainless steel diaphragm seal.

### **Specifications**

- Nominal size: 100mmAccuracy: + 1.6% FSD
- Ranges: All standard ranges from 60psi to 6000psi
- Pressure connection: 1/2" bsp or bspt bottom or back entry
- Brass connection with PVC probe