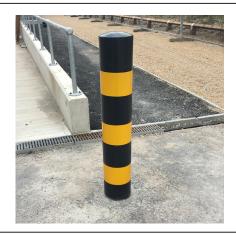

## 1500mm Black & Yellow Bollard 114mm - 219mm Diameter Concrete In

The AUTOPA range of Black & Yellow bollards are ideal for providing high visibility protection in both internal and external warehousing environments. All products in the range are galvanised mild steel, ensuring their longevity and are designed to take the knocks and bumps that occur in all warehouse environments.

The bollard is coated Black with 3 x 150mm reflective yellow bands spaced at 200mm.

| Part Number   | <u>Description</u>   | Weight (kg)  |
|---------------|----------------------|--------------|
| 138 121 449   | 114mm Black & Yellow | 16kg         |
| 138 121 629   | 139mm Black & Yellow | 33kg         |
| 138 121 649   | 152mm Black & Yellow | <b>22</b> kg |
| 138 121 719   | 168mm Black & Yellow | 40kg         |
| 138 121 809   | 193mm Black & Yellow | 47kg         |
| 138 121 918BY | 219mm Black & Yellow | 53kg         |