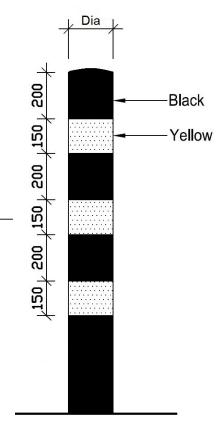

The bollard is coated Black with 3 x 150mm reflective yellow bands spaced at 200mm.

| Part Number   | <u>Description</u>   | Weight (kg)  |
|---------------|----------------------|--------------|
| 138 121 449   | 114mm Black & Yellow | 16kg         |
| 138 121 629   | 139mm Black & Yellow | 33kg         |
| 138 121 649   | 152mm Black & Yellow | <b>22</b> kg |
| 138 121 719   | 168mm Black & Yellow | 40kg         |
| 138 121 809   | 193mm Black & Yellow | 47kg         |
| 138 121 918BY | 219mm Black & Yellow | 53kg         |