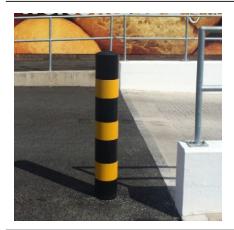

## 1500mm Black & Yellow Bollard 114mm - 219mm Diameter Concrete In

The AUTOPA range of Black & Yellow bollards are ideal for providing high visibility protection in both internal and external warehousing environments. All products in the range are galvanised mild steel, ensuring their longevity and are designed to take the knocks and bumps that occur in all warehouse environments.

The bollard is coated Black with 3 x 150mm reflective yellow bands spaced at 200mm.

| Part Number   | <u>Description</u>   | Weight (kg)  |
|---------------|----------------------|--------------|
| 138 121 449   | 114mm Black & Yellow | 16kg         |
| 138 121 629   | 139mm Black & Yellow | 33kg         |
| 138 121 649   | 152mm Black & Yellow | <b>22</b> kg |
| 138 121 719   | 168mm Black & Yellow | 40kg         |
| 138 121 809   | 193mm Black & Yellow | 47kg         |
| 138 121 918BY | 219mm Black & Yellow | 53kg         |