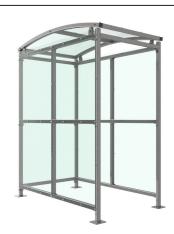

## **Badby Shelter Galvanised Steel Frame Open Sided - PETG Sheet**

The Badby shelter is a free-standing, open sided shelter designed for on site assembly, constructed from galvanised mild steel. Complete with a 4mm PETG clear sheet roof, and side panels. Front-to-back curved roof.

Width of 2m, with lengths from 1m-5m, extension bays can be added to achieve the desired shelter length.

Bolt down as standard.

✓ Cycle Waiting/Passenger **✓** Trolley

Walkway/Canopy

Pay & Display/E.V Sport & Spectators