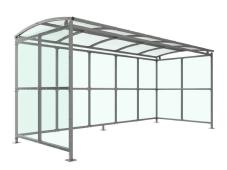

## **Badby Shelter Galvanised Steel Frame Open Sided - PETG Sheet**

The Badby shelter is a free-standing, open sided shelter designed for on site assembly, constructed from galvanised mild steel. Complete with a 4mm PETG clear sheet roof, and side panels. Front-to-back curved roof.

Width of 2m, with lengths from 1m-5m, extension bays can be added to achieve the desired shelter length.

Bolt down as standard.

✓ Cycle Waiting/Passenger **✓** Trolley

Walkway/Canopy

Pay & Display/E.V Sport & Spectators