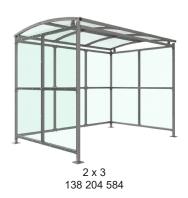

Smoking/Vaping

Bin Store

| Part Number | <u>Description</u>             | Weight (kg) |
|-------------|--------------------------------|-------------|
| 138 204 580 | Badby Shelter 1m               | 216kg       |
| 138 204 582 | Badby Shelter 2m               | 281kg       |
| 138 204 584 | Badby Shelter 3m               | 346kg       |
| 138 204 586 | Badby Shelter 4m               | 412kg       |
| 138 204 588 | Badby Shelter 5m               | 479kg       |
| 138 204 581 | Badby Shelter 1m extension bay |             |
| 138 204 583 | Badby Shelter 2m extension bay |             |
| 138 204 585 | Badby Shelter 3m extension bay |             |
| 138 204 587 | Badby Shelter 4m extension bay |             |
| 138 204 589 | Badby Shelter 5m extension bay |             |