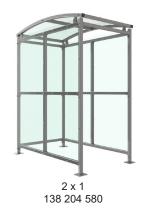

Smoking/Vaping

Bin Store

| Part Number | <u>Description</u>             | Weight (kg) |
|-------------|--------------------------------|-------------|
| 138 204 580 | Badby Shelter 1m               | 216kg       |
| 138 204 582 | Badby Shelter 2m               | 281kg       |
| 138 204 584 | Badby Shelter 3m               | 346kg       |
| 138 204 586 | Badby Shelter 4m               | 412kg       |
| 138 204 588 | Badby Shelter 5m               | 479kg       |
| 138 204 581 | Badby Shelter 1m extension bay |             |
| 138 204 583 | Badby Shelter 2m extension bay |             |
| 138 204 585 | Badby Shelter 3m extension bay |             |
| 138 204 587 | Badby Shelter 4m extension bay |             |
| 138 204 589 | Badby Shelter 5m extension bay |             |