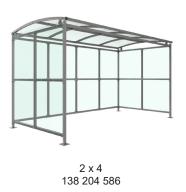

Smoking/Vaping

Bin Store

| Part Number | <u>Description</u>             | Weight (kg) |
|-------------|--------------------------------|-------------|
| 138 204 580 | Badby Shelter 1m               | 216kg       |
| 138 204 582 | Badby Shelter 2m               | 281kg       |
| 138 204 584 | Badby Shelter 3m               | 346kg       |
| 138 204 586 | Badby Shelter 4m               | 412kg       |
| 138 204 588 | Badby Shelter 5m               | 479kg       |
| 138 204 581 | Badby Shelter 1m extension bay |             |
| 138 204 583 | Badby Shelter 2m extension bay |             |
| 138 204 585 | Badby Shelter 3m extension bay |             |
| 138 204 587 | Badby Shelter 4m extension bay |             |
| 138 204 589 | Badby Shelter 5m extension bay |             |