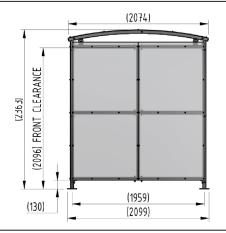

## **Product details**

- Height 2096mm clearance, 2363mm overall
- Width 2099mm overall
- Length 1m, 2m, 3m, 4m, 5m and extensions

- Square flange plate 140mm x 140mm x 10mm
- Each flange plate requires 4 bolts
- 4mm PETG clear sheet