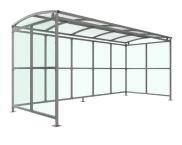

## **Badby Shelter Galvanised Steel Frame Open Sided - PETG Sheet**

The Badby shelter is a free-standing, open sided shelter designed for on site assembly, constructed from galvanised mild steel. Complete with a 4mm PETG clear sheet roof, and side panels. Front-to-back curved roof.

Width of 2m, with lengths from 1m-5m, extension bays can be added to achieve the desired shelter length.

Bolt down as standard.

✓ Cycle Waiting/Passenger **✓** Trolley

Walkway/Canopy

Pay & Display/E.V Sport & Spectators

## **Product details**

- Height 2096mm clearance, 2363mm overall
- Width 2099mm overall
- Length 1m, 2m, 3m, 4m, 5m and extensions

- Square flange plate 140mm x 140mm x 10mm
- Each flange plate requires 4 bolts
- 4mm PETG clear sheet