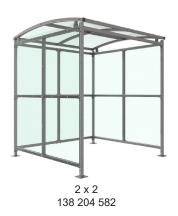

Smoking/Vaping

Bin Store

| Part Number | <u>Description</u>             | Weight (kg) |
|-------------|--------------------------------|-------------|
| 138 204 580 | Badby Shelter 1m               | 216kg       |
| 138 204 582 | Badby Shelter 2m               | 281kg       |
| 138 204 584 | Badby Shelter 3m               | 346kg       |
| 138 204 586 | Badby Shelter 4m               | 412kg       |
| 138 204 588 | Badby Shelter 5m               | 479kg       |
| 138 204 581 | Badby Shelter 1m extension bay |             |
| 138 204 583 | Badby Shelter 2m extension bay |             |
| 138 204 585 | Badby Shelter 3m extension bay |             |
| 138 204 587 | Badby Shelter 4m extension bay |             |
| 138 204 589 | Badby Shelter 5m extension bay |             |