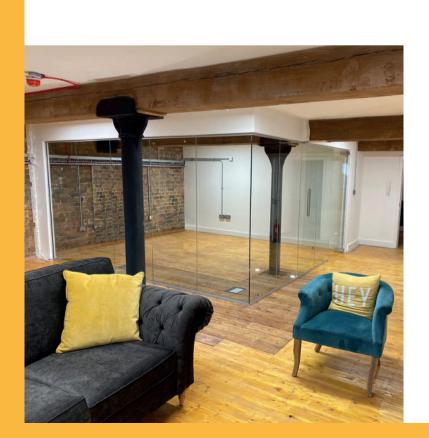

## INDUSTRIAL STYLE

The systems we offer start from E30 (30 minutes Integrity / 0 minutes Insulation) right up to El120 (120 minutes Integrity / 120 minutes Insulation).

We offer the following systems, depending on your design requirements and budget: Voestalpine, Forsters and Aluprof.