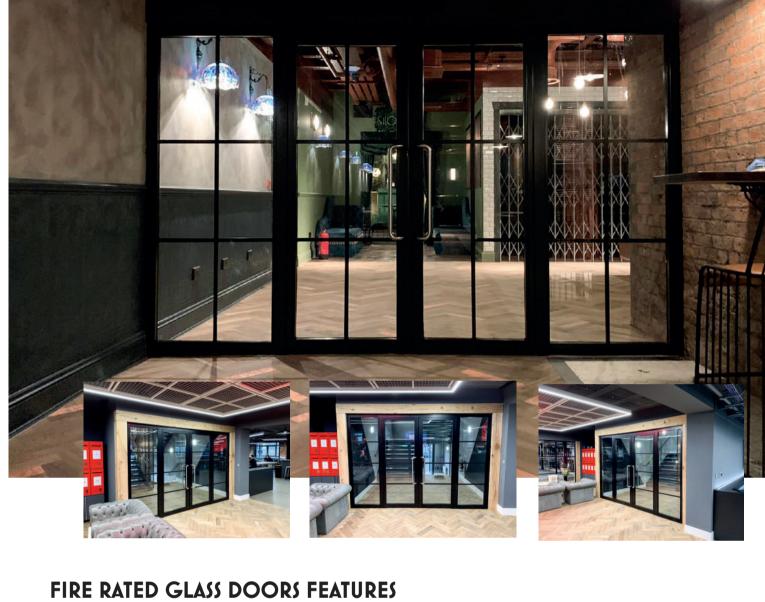

maintaining the stunning, attractive

and spacious appearance of glass

building regulations, whilst

Every fire rated glass door is

bespoke made to suit existing

wall partitioning.

structural openings.

## INDUSTRIAL STYLE

The systems we offer start from E30 (30 minutes Integrity / 0 minutes Insulation) right up to El120 (120 minutes Integrity / 120 minutes Insulation).

We offer the following systems, depending on your design requirements and budget: Voestalpine, Forsters and Aluprof.

If you require any fire rated glazing, Glass Walls and Doors can offer the best products and services with assurance that what is being offered is correct, safe and certified.