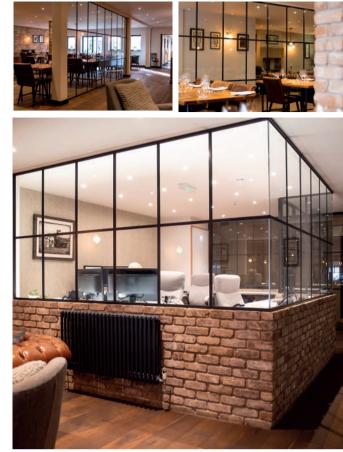

## INDUSTRIAL STYLE

The systems we offer start from E30 (30 minutes Integrity / 0 minutes Insulation) right up to El120 (120 minutes Integrity / 120 minutes Insulation).

We offer the following systems, depending on your design requirements and budget: Voestalpine, Forsters and Aluprof.