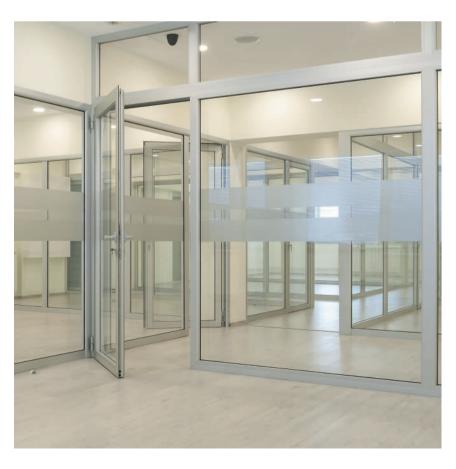

## SINGLE & DOUBLE GLAZED SCREENS & DOORS

These are our most popular glass wall system for office and home, providing a high quality, low cost solution to space division.

FIRE RATED SCREENS & DOORS

Achieve full compliance with the