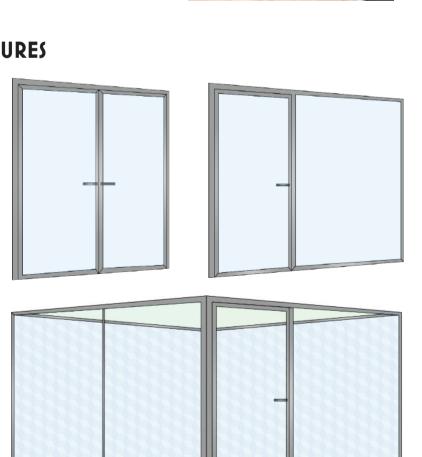

## SINGLE & DOUBLE GLAZED SCREENS & DOORS

These are our most popular glass wall system for office and home, providing a high quality, low cost solution to space division.

FIRE RATED SCREENS & DOORS

Achieve full compliance with the

maintaining the stunning, attractive

and spacious appearance of glass

building regulations, whilst

Every fire rated glass door is

bespoke made to suit existing

wall partitioning.

structural openings.