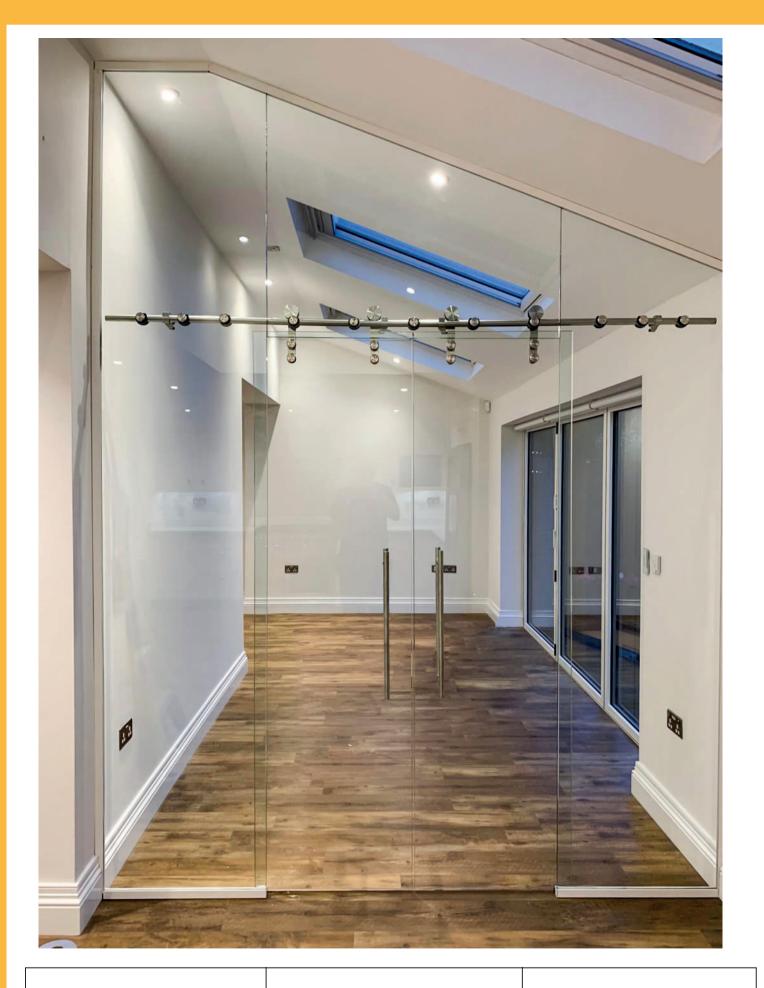

## SINGLE & DOUBLE GLAZED SCREENS & DOORS

These are our most popular glass wall system for office and home, providing a high quality, low cost solution to space division.

FIRE RATED SCREENS & DOORS

Achieve full compliance with the