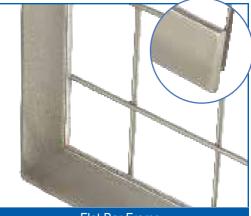

## FRAMED MESH

Strengthening can be achieved by the addition of frames and integral supports to mesh panels. Framing can also be added in order to achieve a 'safe edge' when used in areas with high pedestrian traffic e.g. balustrade infills and pedestrian barriers.

Examples of framed mesh are highlighted here including Round Bar, U Section, Flat Bar, Box Section & Angle Section.

**U** Section Frame

Round Bar Frame

Flat Bar Frame

Angle Section Frame