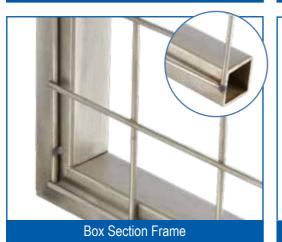

## FRAMED MESH

Strengthening can be achieved by the addition of frames and integral supports to mesh panels. Framing can also be added in order to achieve a 'safe edge' when used in areas with high pedestrian traffic e.g. balustrade infills and pedestrian barriers.

Examples of framed mesh are highlighted here including Round Bar, U Section, Flat Bar, Box Section & Angle Section.

**U** Section Frame

Round Bar Frame

Flat Bar Frame

Angle Section Frame