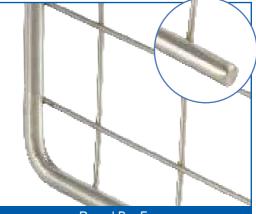

## FRAMED MESH

Strengthening can be achieved by the addition of frames and integral supports to mesh panels. Framing can also be added in order to achieve a 'safe edge' when used in areas with high pedestrian traffic e.g. balustrade infills and pedestrian barriers.

Examples of framed mesh are highlighted here including Round Bar, U Section, Flat Bar, Box Section & Angle Section.

**U** Section Frame

Round Bar Frame

Flat Bar Frame

Angle Section Frame