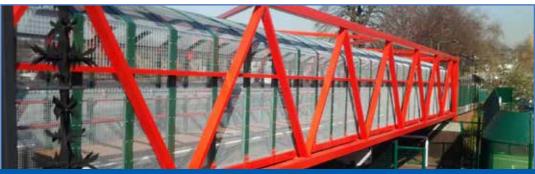

**Vehicle Safety Guard** 

**Security Enclosure** 

**Bridge Safety Mesh** 

#### Caged Footbridge