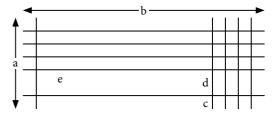

- a) Overall width of panel including overhangs
- b) Overall length of panel including overhangs
- c) Length of overhangs required
- d) Mesh size on width
- e) Mesh size on length
- f) Gauge of wire
- g) Finish