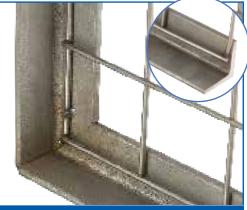

## FRAMED MESH

Strengthening can be achieved by the addition of frames and integral supports to mesh panels. Framing can also be added in order to achieve a 'safe edge' when used in areas with high pedestrian traffic e.g. balustrade infills and pedestrian barriers.

Examples of framed mesh are highlighted here including Round Bar, U Section, Flat Bar, Box Section & Angle Section.

**U** Section Frame

Round Bar Frame

Flat Bar Frame

Angle Section Frame