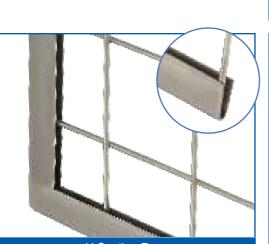

## FRAMED MESH

Strengthening can be achieved by the addition of frames and integral supports to mesh panels. Framing can also be added in order to achieve a 'safe edge' when used in areas with high pedestrian traffic e.g. balustrade infills and pedestrian barriers.

Examples of framed mesh are highlighted here including Round Bar, U Section, Flat Bar, Box Section & Angle Section.

**U** Section Frame

Round Bar Frame

Flat Bar Frame

Angle Section Frame