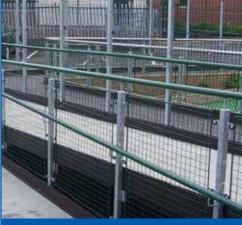

## FRAMED MESH

Strengthening can be achieved by the addition of frames and integral supports to mesh panels. Framing can also be added in order to achieve a 'safe edge' when used in areas with high pedestrian traffic e.g. balustrade infills and pedestrian barriers.

Examples of framed mesh are highlighted here including Round Bar, U Section, Flat Bar, Box Section & Angle Section.

**U** Section Frame

Round Bar Frame

Flat Bar Frame

Angle Section Frame