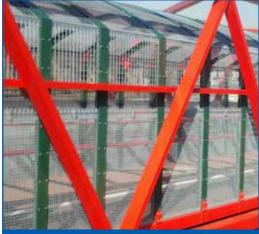

ce.



**Vehicle Safety Guard** 



**Security Enclosure** 



**Bridge Safety Mesh** 



## FRAMED MESH

Strengthening can be achieved by the addition of frames and integral supports to mesh panels. Framing can also be added in order to achieve a 'safe edge' when used in areas with high pedestrian traffic e.g. balustrade infills and pedestrian barriers.

Examples of framed mesh are highlighted here including Round Bar, U Section, Flat Bar, Box Section & Angle Section.



**U** Section Frame





Round Bar Frame



Flat Bar Frame



Angle Section Frame

# INFILL PANELS

Whatever your infill requirements, we can provide top quality products every time. We not only manufacture mesh panels but can also cut and nibble panels to size and frame including raked panels to suit slopes and stairs.





#### Caged Footbridge

#### **Balustrade Infill**

| and a stand of the | 1 | - |  |
|--------------------|---|---|--|
|                    |   |   |  |
|                    |   |   |  |
|                    |   |   |  |
|                    |   |   |  |
|                    |   |   |  |
|                    |   |   |  |
|                    |   |   |  |
|                    |   |   |  |
|                    |   |   |  |
|                    |   |   |  |
|                    |   |   |  |
|                    |   |   |  |
|                    |   |   |  |
|                    |   |   |  |



| F117 | 11111 |  |
|------|-------|--|
|      |       |  |
|      |       |  |
|      |       |  |
|      |       |  |
|      |       |  |







- Mild Steel
- Galvanised
- Powder Coated
- Stainle