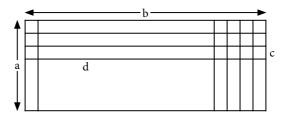

#### When ordering panels with flush edges please specify:

- a) Width of panel
- b) Length of panel
- c) Mesh size on width
- d) Mesh size on length
- e) Gauge of wire
- f) Finish

When ordering panels with overhangs please specify: