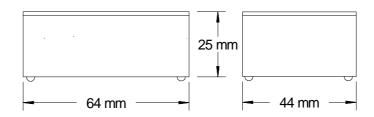

## IP Rating

Rated at IP68, the sensor is fully potted and therefore can be submerged in water without damage.

<u>Size</u>