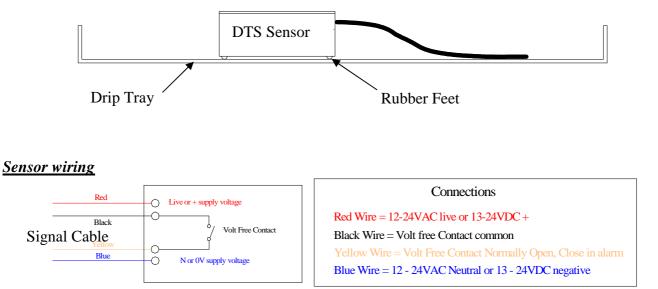

## Installation

The detection sensor is susceptible to damage and should not be fitted to areas where it is likely to be walked on. Place the sensor on the drip tray so that the rubber feet are in contact with the tray.

The signal cable should be terminated between the sensor and the main Alarm/BMS in the following manner.

| Connection to Signal Cable | Signal cable wire |
|----------------------------|-------------------|
|                            | colour            |
| +VDC/AC                    | Red               |
| 0VDC/AC                    | Blue              |
| Contact N/O                | Yellow            |
| Contact N/O                | Black             |