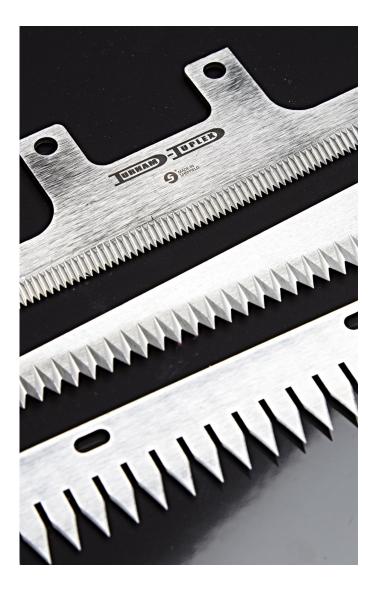

## **Vertical Form Fill and Seal (VFFS) knives**

Industry uses gravity and heat to pack a wide range of products ranging from candy to hardware. The process is called Vertical Form Fill and Seal (VFFS) and relies on toothed knives to separate the gravity fed bags after sealing.

Durham-Duplex specialise in manufacturing all types of toothed knives including those for VFFS offering increased life and exactly what the customer requires. Variations might include:

- Apex
- Different size teeth
- PVD coating
- Tear notch
- Pointed of scallop
- Brass lugs
- Tiger teeth
- Relieving bevels
- Alternate tooth