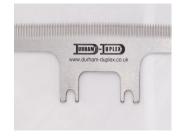

## **Vertical Form Fill and Seal (VFFS) knives**

Industry uses gravity and heat to pack a wide range of products ranging from candy to hardware. The process is called Vertical Form Fill and Seal (VFFS) and relies on toothed knives to separate the gravity fed bags after sealing.

Durham-Duplex specialise in manufacturing all types of toothed knives including those for VFFS offering increased life and exactly what the customer requires. Variations might include:

- Apex
- Different size teeth
- PVD coating
- Tear notch
- Pointed of scallop
- Brass lugs
- Tiger teeth
- Relieving bevels
- Alternate tooth