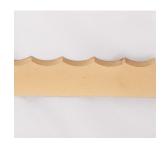

## **Vertical Form Fill and Seal (VFFS) knives**

Industry uses gravity and heat to pack a wide range of products ranging from candy to hardware. The process is called Vertical Form Fill and Seal (VFFS) and relies on toothed knives to separate the gravity fed bags after sealing.

Durham-Duplex specialise in manufacturing all types of toothed knives including those for VFFS offering increased life and exactly what the customer requires. Variations might include:

- Apex
- Different size teeth
- PVD coating
- Tear notch
- Pointed of scallop
- Brass lugs
- Tiger teeth
- Relieving bevels
- Alternate tooth