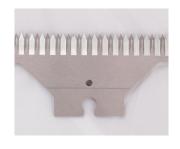

## **Vertical Form Fill and Seal (VFFS) knives**

Industry uses gravity and heat to pack a wide range of products ranging from candy to hardware. The process is called Vertical Form Fill and Seal (VFFS) and relies on toothed knives to separate the gravity fed bags after sealing.

Durham-Duplex specialise in manufacturing all types of toothed knives including those for VFFS offering increased life and exactly what the customer requires. Variations might include:

- Apex
- Different size teeth
- PVD coating
- Tear notch
- Pointed of scallop
- Brass lugs
- Tiger teeth
- Relieving bevels
- Alternate tooth