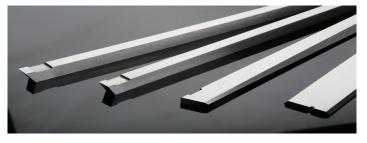

## **Horizontal Form Fill and Seal (HFFS) Flow Wrap Blades**

Flow wrapping operate son the horizontal using scissor action between a knife and an anvil inside the sealing jaws to cut the packaging once it is sealed. Therefore, the accuracy of the Horizontal Form Fill and Seal (HFFS) (aka Flow Wrap) knives and anvils is very important to the operation of the packaging machine.

Durham-Duplex specialise in manufacturing all types of knives and anvils for VFFS offering increased life and accuracy with any variations required by the customer such as:

- Reciprocation
- Different size teeth
- Different materials
- Tear notch
- Zig zags
- Brass lugs
- Shims