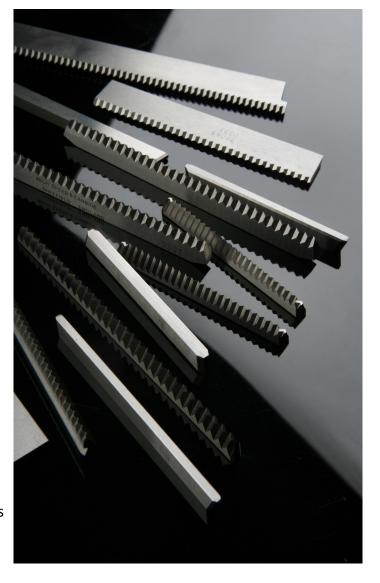

## **Horizontal Form Fill and Seal (HFFS) Flow Wrap Blades**

Flow wrapping operate son the horizontal using scissor action between a knife and an anvil inside the sealing jaws to cut the packaging once it is sealed. Therefore, the accuracy of the Horizontal Form Fill and Seal (HFFS) (aka Flow Wrap) knives and anvils is very important to the operation of the packaging machine.

Durham-Duplex specialise in manufacturing all types of knives and anvils for VFFS offering increased life and accuracy with any variations required by the customer such as:

- Reciprocation
- Different size teeth
- Different materials
- Tear notch
- Zig zags
- Brass lugs
- Shims