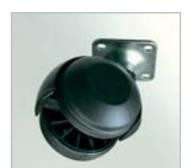

Showcases 188

art. 131/CC - (cm 73 x 46 x 188h) art. 131/CS - (cm 93 x 46 x 188h)

Example of art. 131/CC with mirror back glass (art. 68/SP) and side lighting (art. 4/AV - 2 sides)

Showcases

Art. RU Castor -80 Kg. capacity