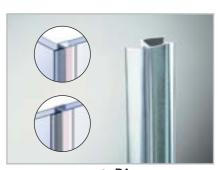

#### PREMIER

-4-

-0-

art. CR/92 - CR/140 - CR/180 Slide-system for adjustable shelves

**art. 1/AV**Halogen spot light to light up each single shelf

**art. PA**Anti-dust profiles.

**art. SA** Lock for single door