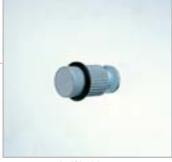

Showcases 188

art. 131/CC - (cm 73 x 46 x 188h) art. 131/CS - (cm 93 x 46 x 188h)

Example of art. 131/CC with mirror back glass (art. 68/SP) and side lighting (art. 4/AV - 2 sides)

Showcases

Art. RU Castor -80 Kg. capacity