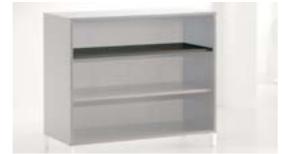

#### PREMIER

Structure made of MDF in three standard colours: silver, wengè and cherry. For larger Quantities we can manufacture it in different colours or laquering.

Example of composition with models 162/M and 20/AS

art. 162/M - (cm 50 x 46 x 90h)

It is possible to configure all of our PREMIER counters to create different shapes and set ups.

art. 162/MG - (cm 88 x 46 x 90h)

art. 50/B - (cm 100 x 46 x 90h)

art. 50/TOP Glazed glass top