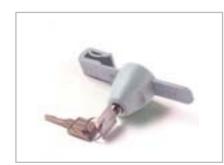

#### PREMIER

-4-

-0-

art. CR/92 - CR/140 - CR/180 Slide-system for adjustable shelves

**art. 1/AV**Halogen spot light to light up each single shelf

**art. PA**Anti-dust profiles.

**art. SA** Lock for single door