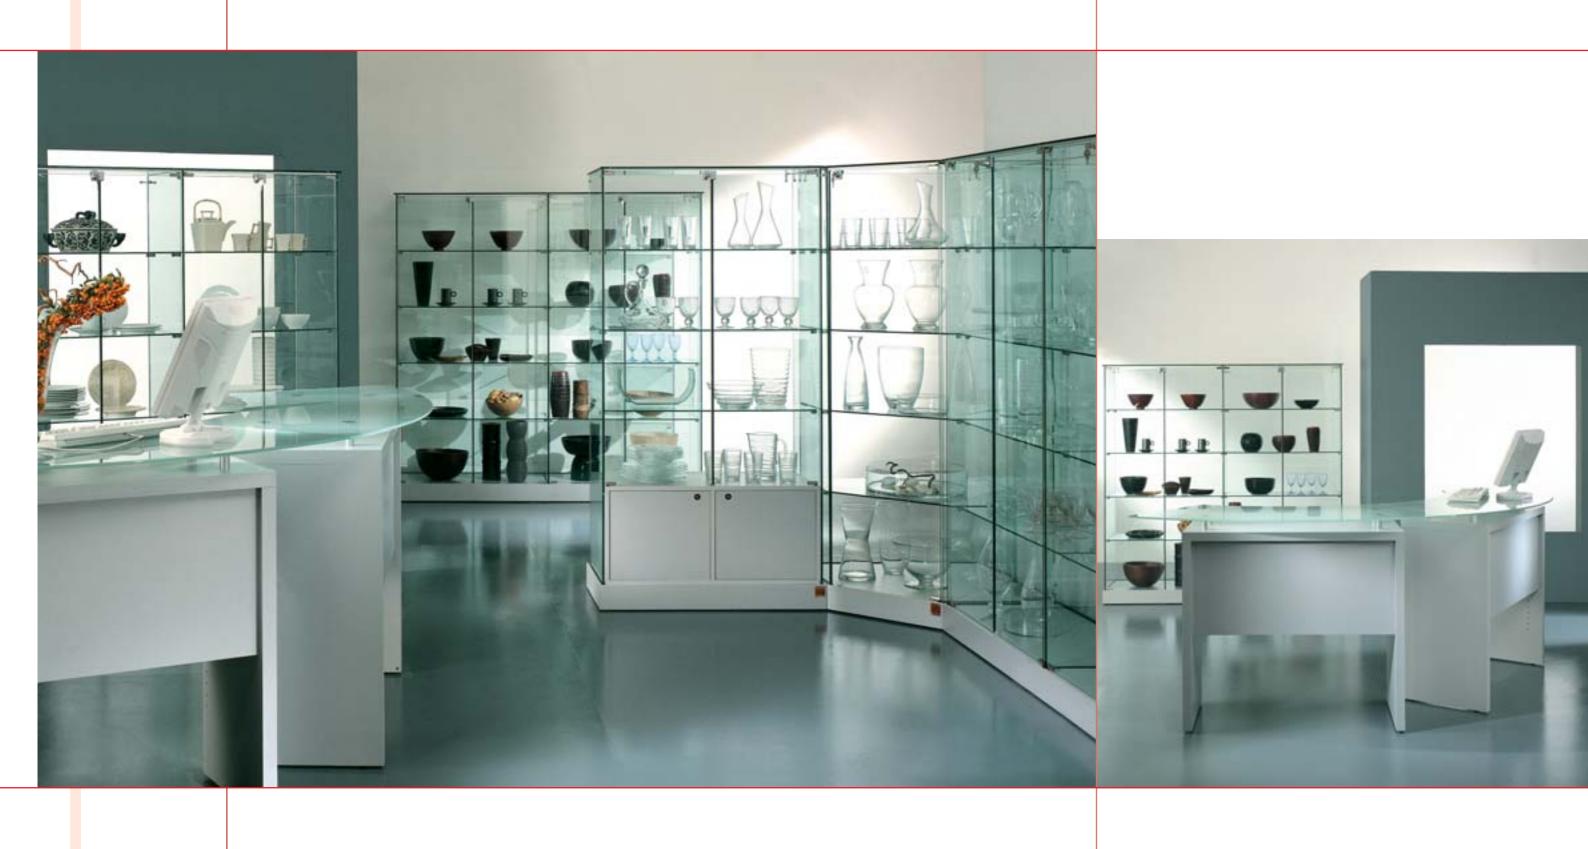

The **PREMIER** range provides a superb way for displaying your products. The showcases of the **PREMIER** collection are solid and long lasting: they are constructed and produced for professional use in retail, office, corporate, and public environments.

DISPLAY CABINETS

The **PREMIER** collection has been created to give prominence and light to your products and to furnish in an elegant and personal way, for use in retail shops, stands and show-room settings.

Our standard showcases are available with a base, lighting canopy and cabinet section in the following finishes; light grey, wenge or black. It is possible to personalize each model for larger quantity orders.