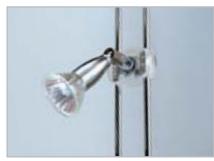

#### PREMIER

-4-

-0-

art. CR/92 - CR/140 - CR/180 Slide-system for adjustable shelves

**art. 1/AV**Halogen spot light to light up each single shelf

**art. PA**Anti-dust profiles.

**art. SA** Lock for single door