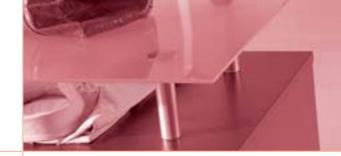

Showcases 188

art. 131/CC - (cm 73 x 46 x 188h) art. 131/CS - (cm 93 x 46 x 188h)

Example of art. 131/CC with mirror back glass (art. 68/SP) and side lighting (art. 4/AV - 2 sides)

Showcases

Art. RU Castor -80 Kg. capacity