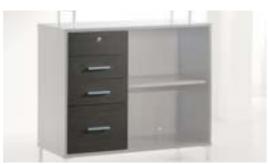

art. 162/M - (cm 50 x 46 x 90h)

It is possible to configure all of our PREMIER counters to create different shapes and set ups.

art. 162/MG - (cm 88 x 46 x 90h)

art. 50/B - (cm 100 x 46 x 90h)

art. 50/TOP Glazed glass top

Art. 50/MC Short shelf

Art. 50/C Drawers

Art. 50/ML Long shelf

Example of counter with parts 50/B + 50/TOP + 50/MC + 50/C

Glass' thickness:

Doors and rear glasses mm 5
Shelves mm 6
Side and upper glasses mm 8