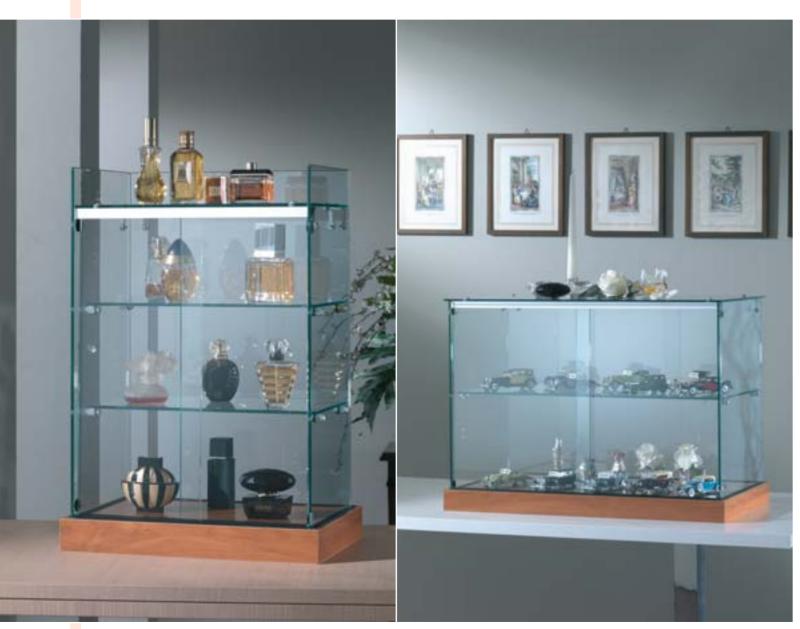

The **PREMIER** range provides a superb way for displaying your products. The showcases of the **PREMIER** collection are solid and long lasting: they are constructed and produced for professional use in retail, office, corporate, and public environments.

DISPLAY CABINETS

The **PREMIER** collection has been created to give prominence and light to your products and to furnish in an elegant and personal way, for use in retail shops, stands and show-room settings.

Our standard showcases are available with a base, lighting canopy and cabinet section in the following finishes; light grey, wenge or black. It is possible to personalize each model for larger quantity orders.