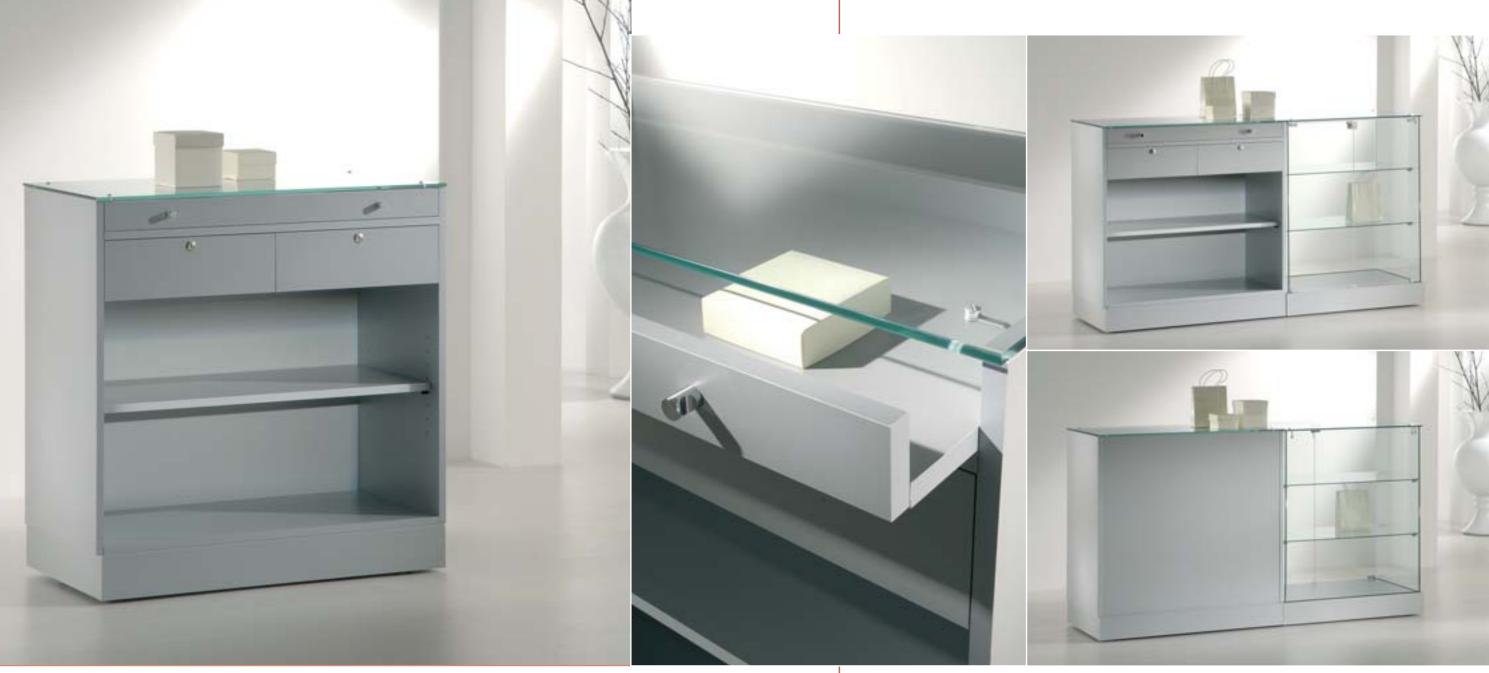

#### PREMIER

Structure made of MDF in three standard colours: silver, wengè and cherry. For larger Quantities we can manufacture it in different colours or laquering.

Example of composition with models 162/M and 20/AS

art. 162/M - (cm 50 x 46 x 90h)

It is possible to configure all of our PREMIER counters to create different shapes and set ups.

art. 162/MG - (cm 88 x 46 x 90h)

art. 50/B - (cm 100 x 46 x 90h)

art. 50/TOP Glazed glass top

Art. 50/MC Short shelf

Art. 50/C Drawers

Art. 50/ML Long shelf

Example of counter with parts 50/B + 50/TOP + 50/MC + 50/C

Glass' thickness:

Doors and rear glasses mm 5
Shelves mm 6
Side and upper glasses mm 8