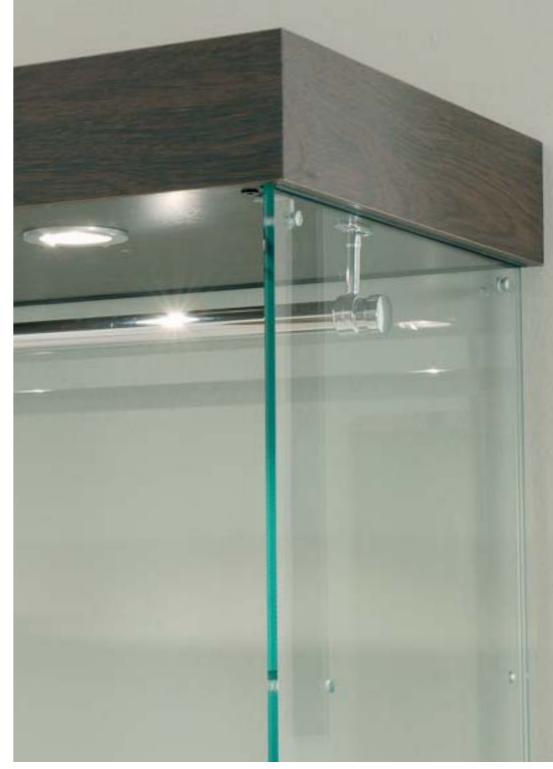

Art. 2/AP 2-way angular (flat) fixing bracket

Art. 2/AN 2-way angular fixing bracket

Art. 3/AN 3-way angular fixing bracket

Detail of the clothes hanger bar

Examples of bespoke showcases