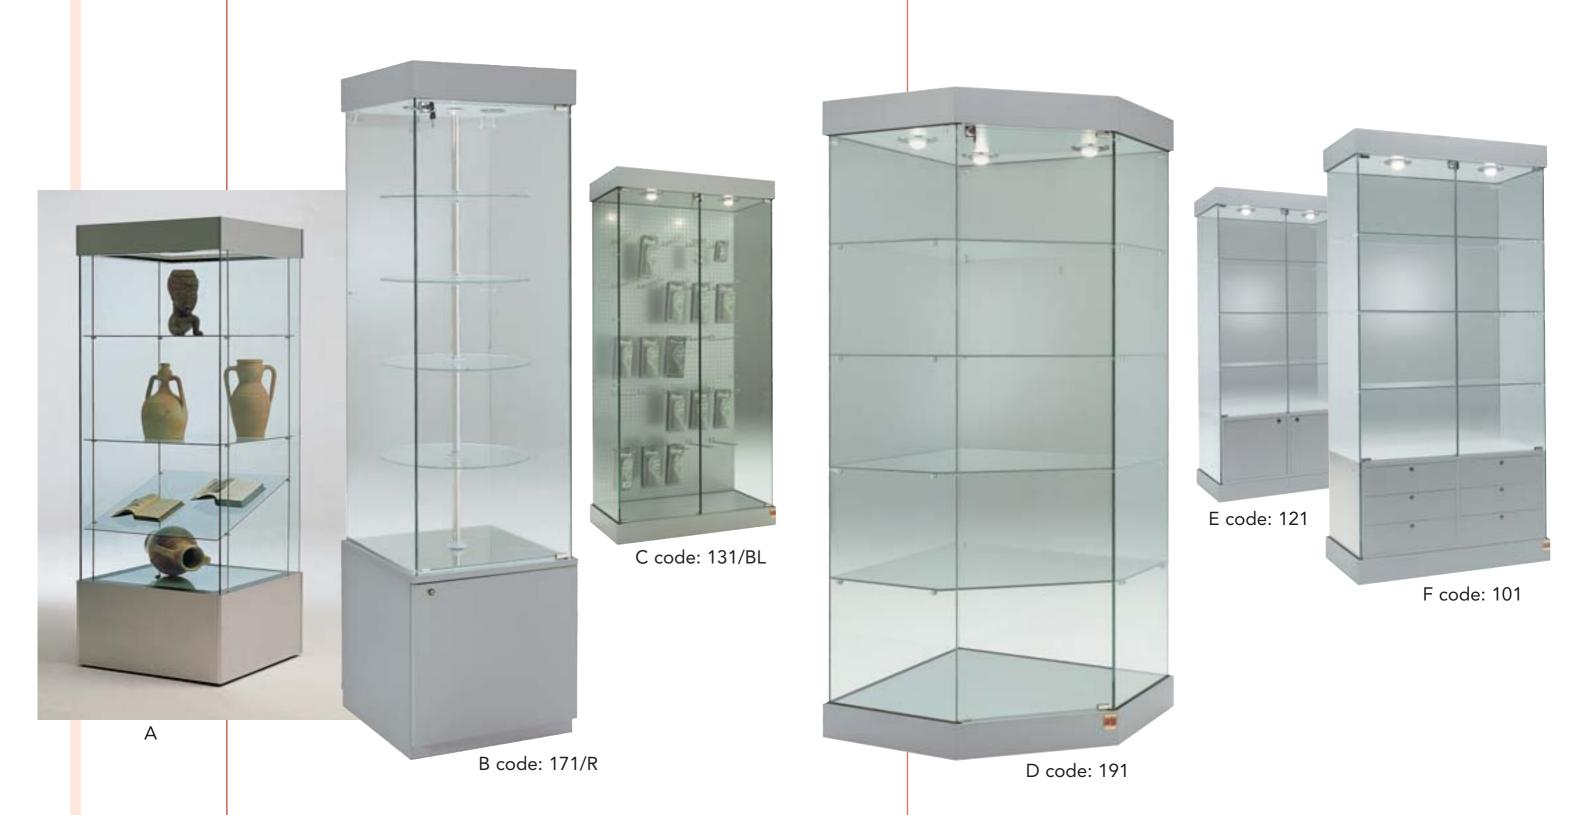

### PREMIER

art. 190/F - (cm  $40 \times 27 \times 60h$ )

art. 190/B - (cm  $71 \times 35 \times 50h$ )

art. 200/F - (cm 78 x 25 x 55h)

10-

Art. RL Shelf holder

COUNTER TOP SHOWCASES

art. 201/Q - (cm 31 x 31 x 74h)

art. 201/RQ - (cm  $31 \times 31 \times 74h$ )

Electric rotating shelves

art. 221/E - (cm Ø 36 x 74h)

art. 221/ER - (cm  $\emptyset$  36 x 74h)

Electric rotating shelves

-12-