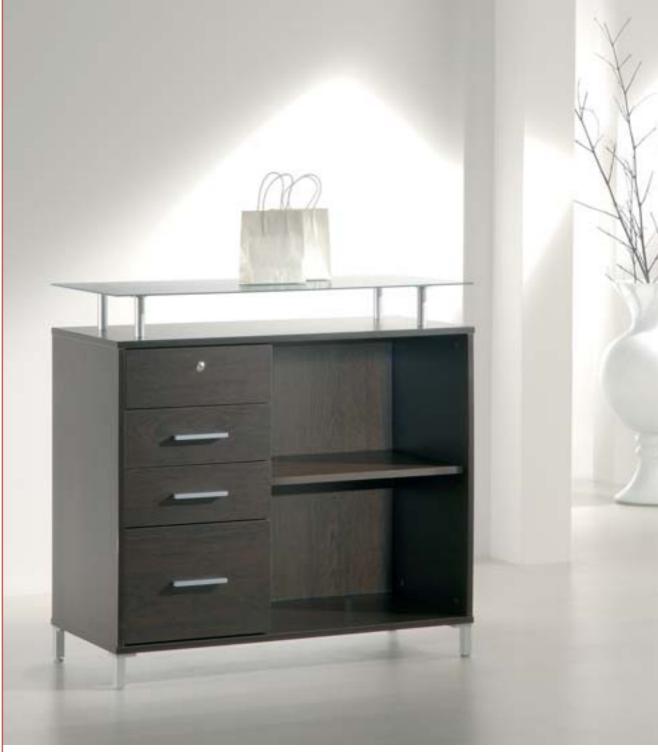

#### PREMIER

Structure made of MDF in three standard colours: silver, wengè and cherry. For larger Quantities we can manufacture it in different colours or laquering.

Example of composition with models 162/M and 20/AS

art. 162/M - (cm 50 x 46 x 90h)

It is possible to configure all of our PREMIER counters to create different shapes and set ups.

art. 162/MG - (cm 88 x 46 x 90h)

art. 50/B - (cm 100 x 46 x 90h)

art. 50/TOP Glazed glass top

Art. 50/MC Short shelf

Art. 50/C Drawers

Art. 50/ML Long shelf

Example of counter with parts 50/B + 50/TOP + 50/MC + 50/C

Glass' thickness:

Doors and rear glasses mm 5
Shelves mm 6
Side and upper glasses mm 8