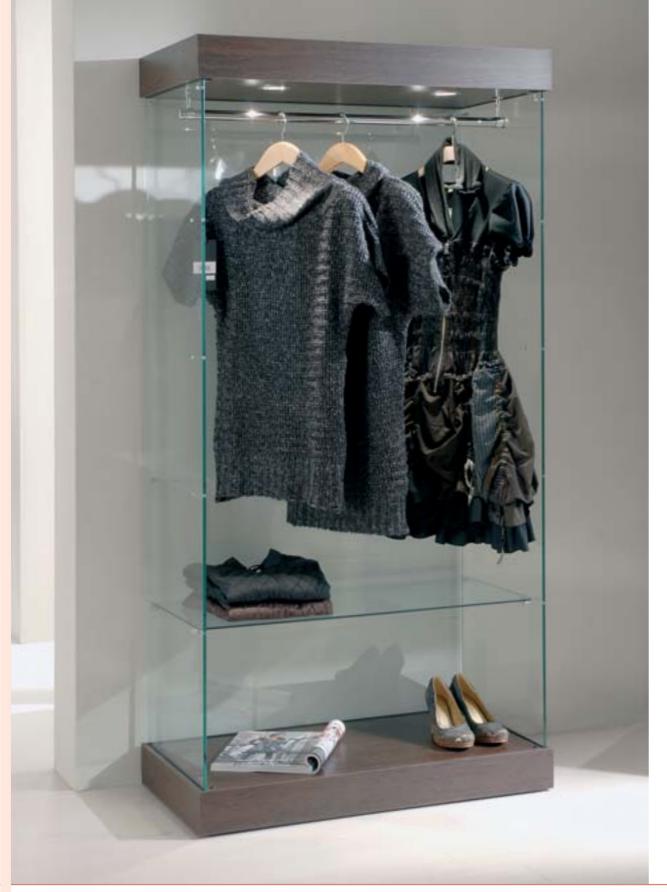

DISPLAY CABINETS

The **PREMIER** collection has been created to give prominence and light to your products and to furnish in an elegant and personal way, for use in retail shops, stands and show-room settings.

Our standard showcases are available with a base, lighting canopy and cabinet section in the following finishes; light grey, wenge or black. It is possible to personalize each model for larger quantity orders.