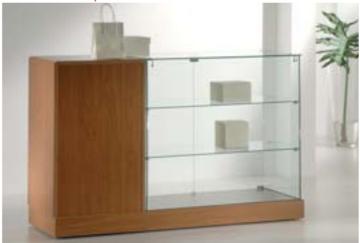

#### PREMIER

Structure made of MDF in three standard colours: silver, wengè and cherry. For larger Quantities we can manufacture it in different colours or laquering.

Example of composition with models 162/M and 20/AS

art. 162/M - (cm 50 x 46 x 90h)

It is possible to configure all of our PREMIER counters to create different shapes and set ups.

art. 162/MG - (cm 88 x 46 x 90h)

art. 50/B - (cm 100 x 46 x 90h)

art. 50/TOP Glazed glass top