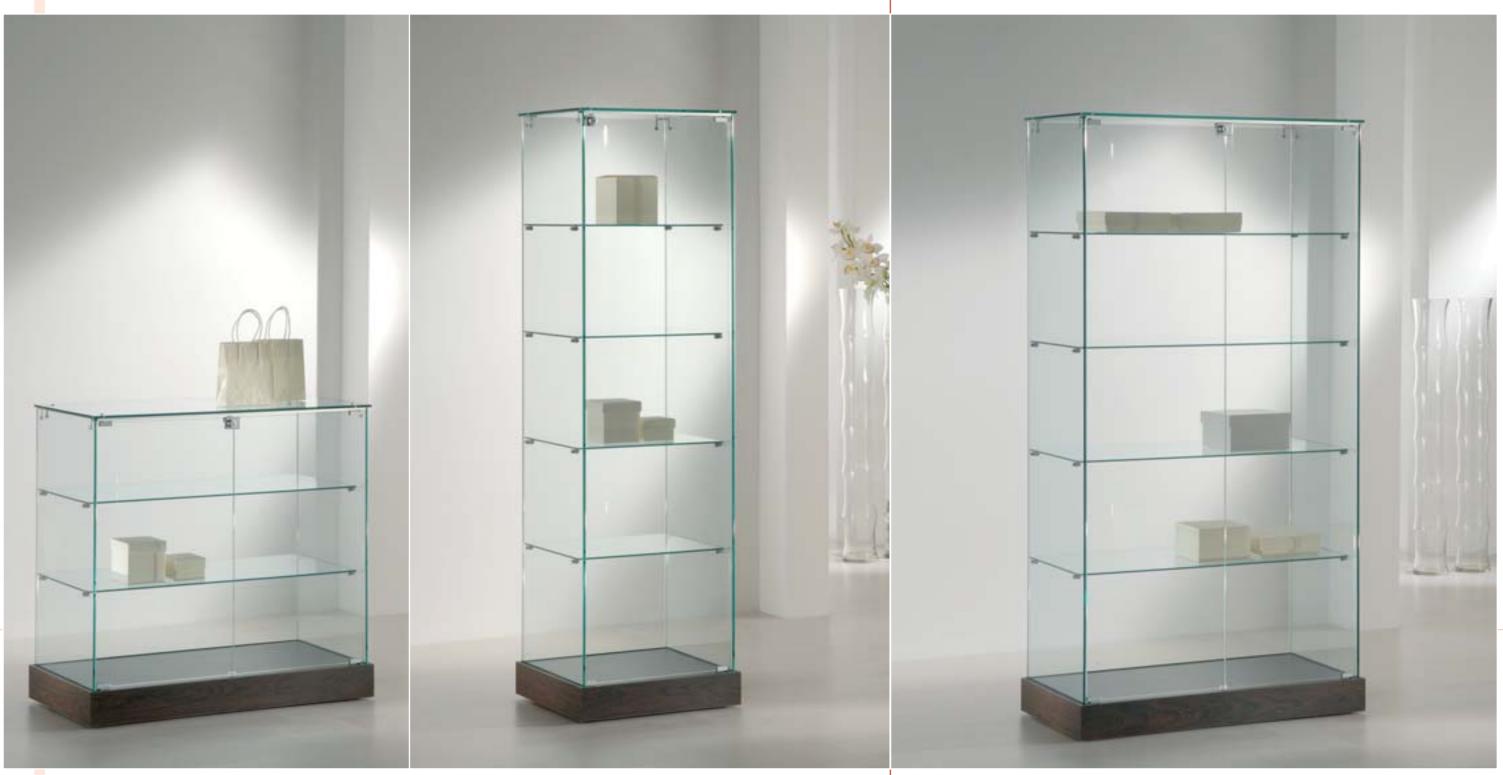

#### PREMIER

art. 20/AC - (cm 73 x 46 x 90h) art. 20/AS - (cm 93 x 46 x 90h)

art. 180/ES - (cm 53 x 46 x 180h)

art. 130/CC - (cm 73 x 46 x 180h) art. 130/CS - (cm 93 x 46 x 180h)

Art. 35/FA Halogen spot light 35w

Showcases 188

art. 131/CC - (cm 73 x 46 x 188h) art. 131/CS - (cm 93 x 46 x 188h)

Example of art. 131/CC with mirror back glass (art. 68/SP) and side lighting (art. 4/AV - 2 sides)

Showcases

Art. RU Castor -80 Kg. capacity