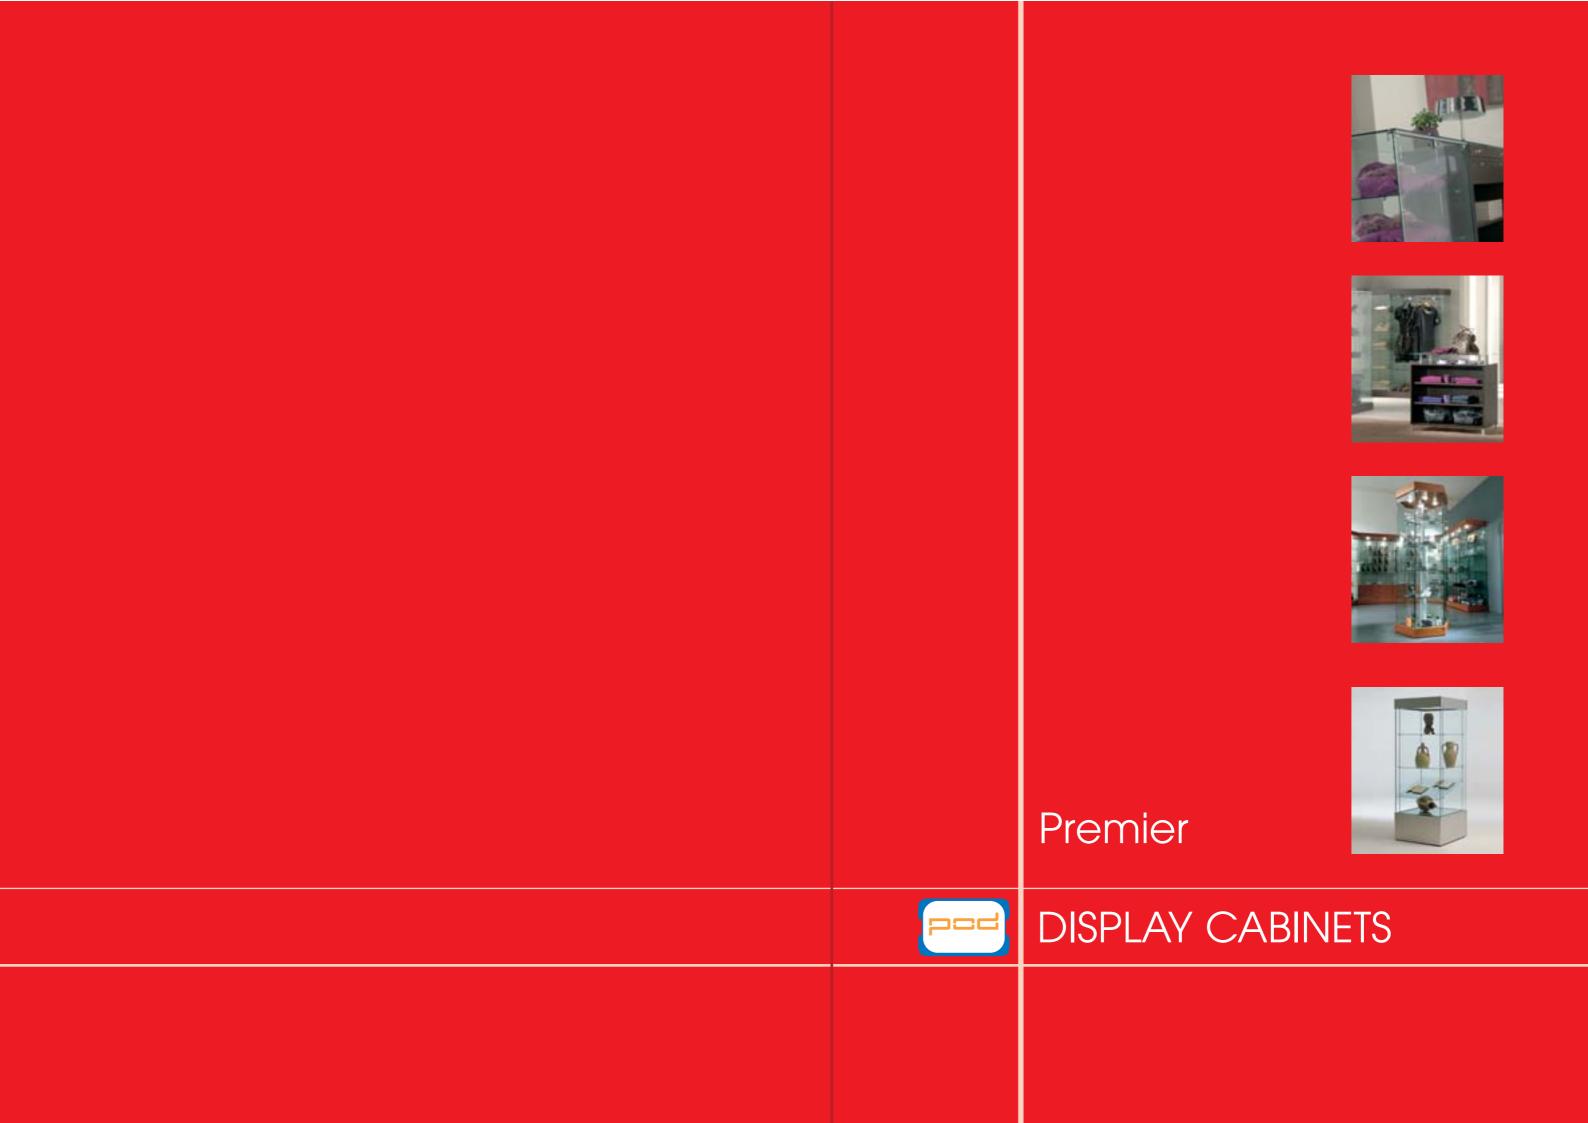

The **PREMIER** range provides a superb way for displaying your products. The showcases of the **PREMIER** collection are solid and long lasting: they are constructed and produced for professional use in retail, office, corporate, and public environments.

DISPLAY CABINETS

The **PREMIER** collection has been created to give prominence and light to your products and to furnish in an elegant and personal way, for use in retail shops, stands and show-room settings.