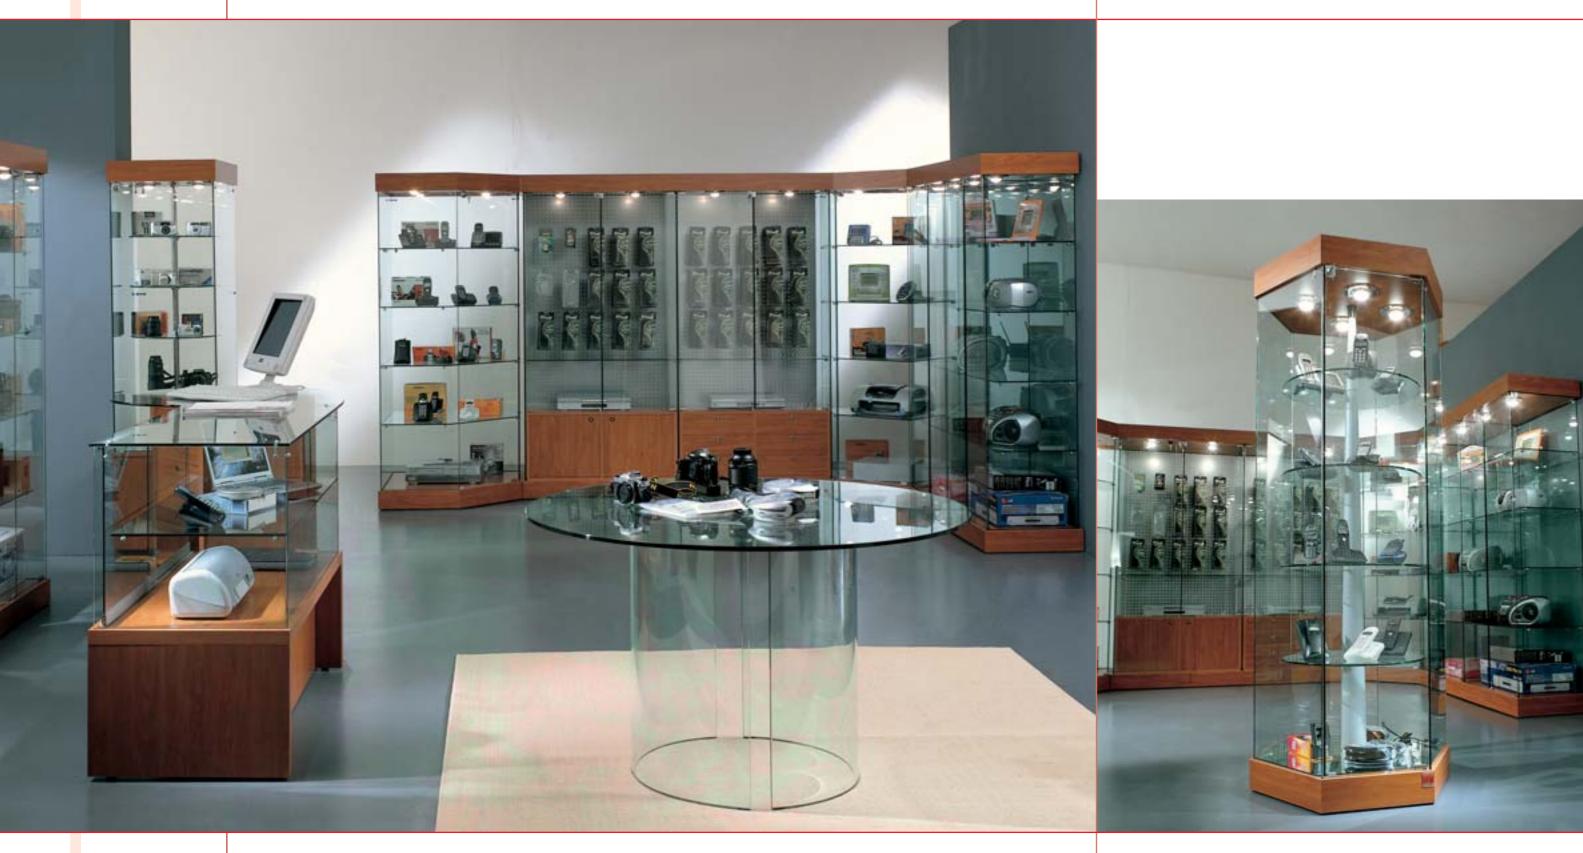

The **PREMIER** range provides a superb way for displaying your products. The showcases of the **PREMIER** collection are solid and long lasting: they are constructed and produced for professional use in retail, office, corporate, and public environments.

DISPLAY CABINETS

The **PREMIER** collection has been created to give prominence and light to your products and to furnish in an elegant and personal way, for use in retail shops, stands and show-room settings.

Our standard showcases are available with a base, lighting canopy and cabinet section in the following finishes; light grey, wenge or black. It is possible to personalize each model for larger quantity orders.