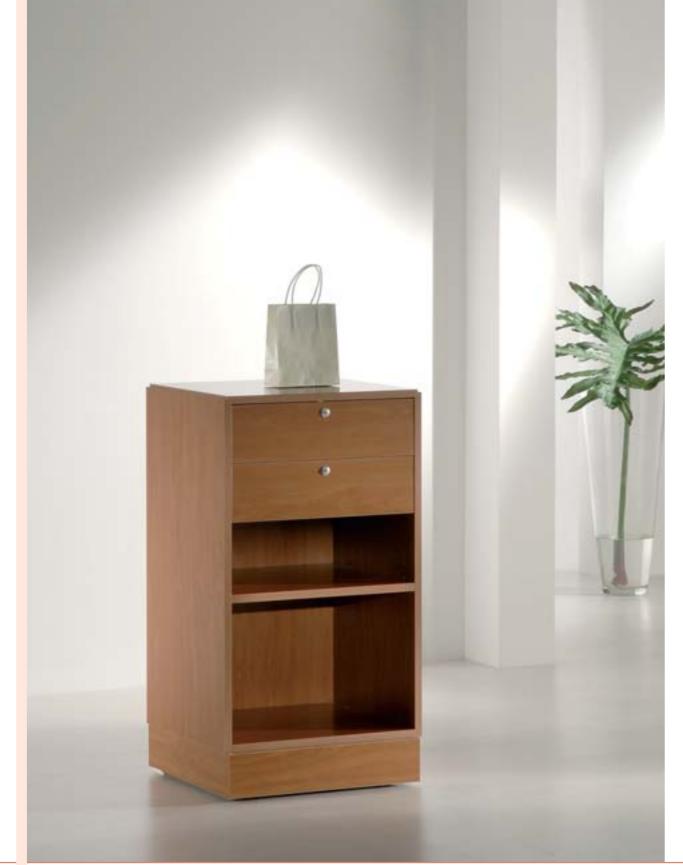

art. 162/M - (cm 50 x 46 x 90h)

It is possible to configure all of our PREMIER counters to create different shapes and set ups.

art. 162/MG - (cm 88 x 46 x 90h)

art. 50/B - (cm 100 x 46 x 90h)

art. 50/TOP Glazed glass top

Art. 50/MC Short shelf

Art. 50/C Drawers

Art. 50/ML Long shelf

Example of counter with parts 50/B + 50/TOP + 50/MC + 50/C

Glass' thickness:

Doors and rear glasses mm 5
Shelves mm 6
Side and upper glasses mm 8