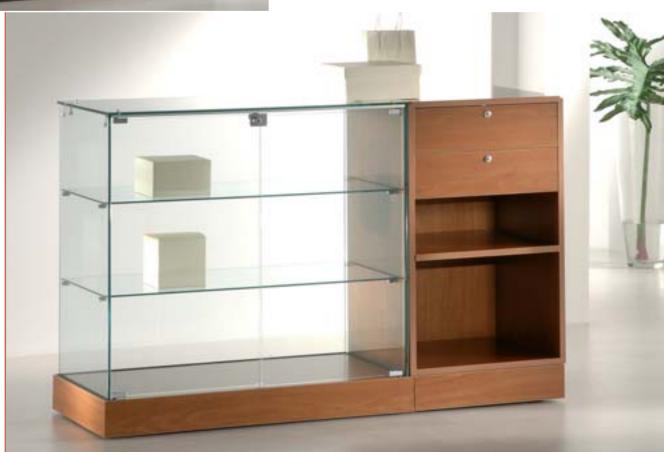

#### PREMIER

Structure made of MDF in three standard colours: silver, wengè and cherry. For larger Quantities we can manufacture it in different colours or laquering.

Example of composition with models 162/M and 20/AS

art. 162/M - (cm 50 x 46 x 90h)

It is possible to configure all of our PREMIER counters to create different shapes and set ups.

art. 162/MG - (cm 88 x 46 x 90h)

art. 50/B - (cm 100 x 46 x 90h)

art. 50/TOP Glazed glass top