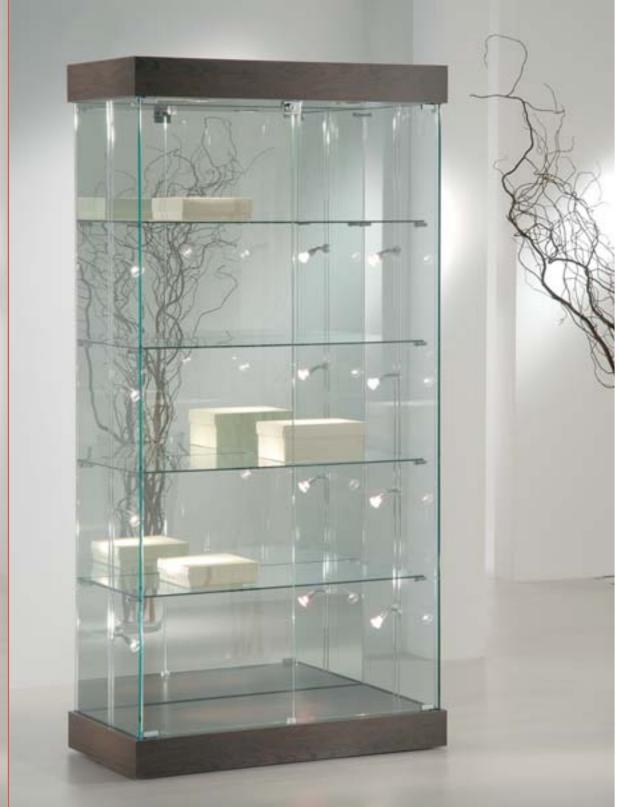

#### PREMIER

-4-

-0-

art. CR/92 - CR/140 - CR/180 Slide-system for adjustable shelves

**art. 1/AV**Halogen spot light to light up each single shelf

**art. PA**Anti-dust profiles.

**art. SA** Lock for single door

#### PREMIER

art. 20/AC - (cm 73 x 46 x 90h) art. 20/AS - (cm 93 x 46 x 90h)

art. 180/ES - (cm 53 x 46 x 180h)

art. 130/CC - (cm 73 x 46 x 180h) art. 130/CS - (cm 93 x 46 x 180h)

Art. 35/FA Halogen spot light 35w