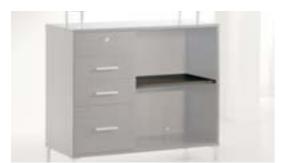

art. 162/M - (cm 50 x 46 x 90h)

It is possible to configure all of our PREMIER counters to create different shapes and set ups.

art. 162/MG - (cm 88 x 46 x 90h)

art. 50/B - (cm 100 x 46 x 90h)

art. 50/TOP Glazed glass top

Art. 50/MC Short shelf

Art. 50/C Drawers

Art. 50/ML Long shelf

Example of counter with parts 50/B + 50/TOP + 50/MC + 50/C

Glass' thickness:

Doors and rear glasses mm 5
Shelves mm 6
Side and upper glasses mm 8