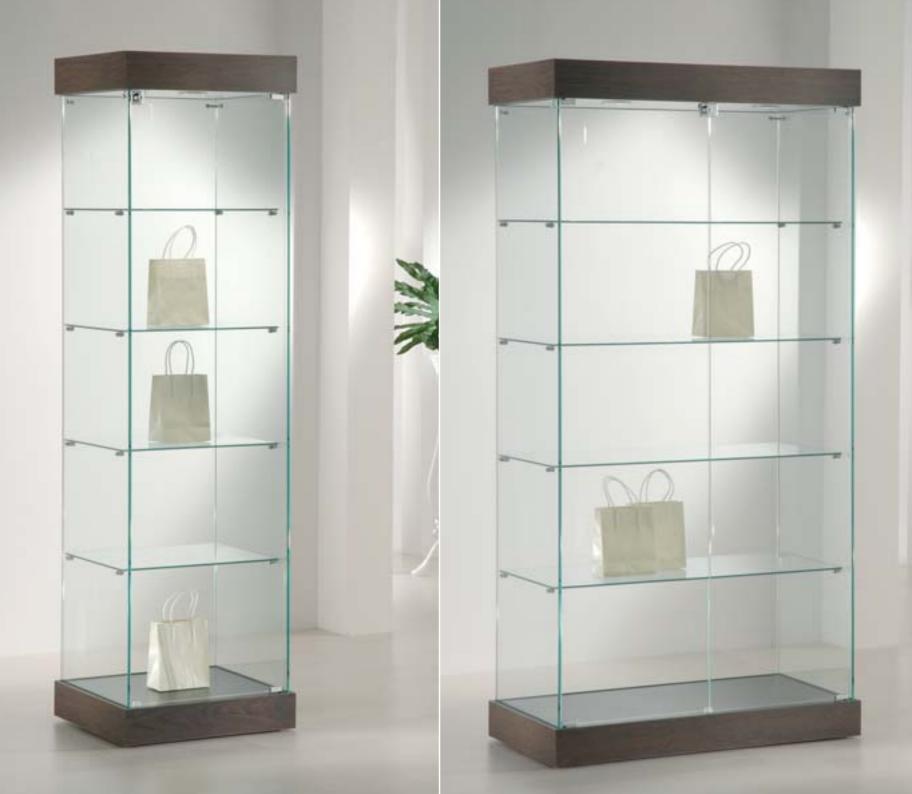

The **PREMIER** range provides a superb way for displaying your products. The showcases of the **PREMIER** collection are solid and long lasting: they are constructed and produced for professional use in retail, office, corporate, and public environments.

DISPLAY CABINETS

The **PREMIER** collection has been created to give prominence and light to your products and to furnish in an elegant and personal way, for use in retail shops, stands and show-room settings.

Our standard showcases are available with a base, lighting canopy and cabinet section in the following finishes; light grey, wenge or black. It is possible to personalize each model for larger quantity orders.