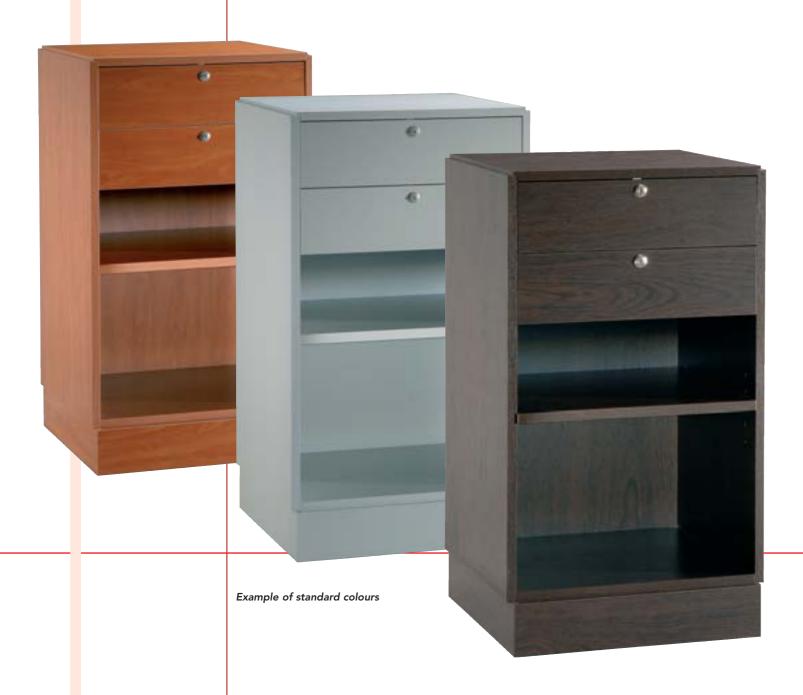

#### Standard Colours

Cherry-wood

Silver

The colours shown here are just an example, because of printing reasons final finish may vary

SHOWCASES