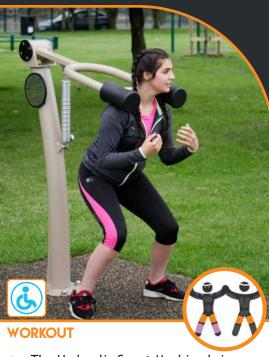

triceps and biceps

**ADJUSTABLE RESISTANCE - N/A** 

**UBX215** Leg Press

- Works all the leg muscle groups for strength and definition
- ► The primary target of this exercise will be the quadriceps
- In addition to your quads, hamstrings, and glutes, the leg press machine is also great for your calves

USERS - 1

**BIDIRECTIONAL** - Yes

**ADJUSTABLE RESISTANCE - 10-50KG** 

SCAN QR CODE FOR VIDEO

**UBX217** Hydraulic Squat

- ➤ The Hydraulic Squat Machine brings you a targeted workout for your legs, glutes and thigh muscles
- Its hydraulic system allows you to get on the machine and just go
- An easy to use very accessible machine