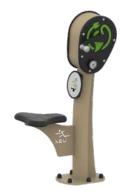

## **ADJUSTABLE RESISTANCE**

Adjustable hydraulic pistons allow for exercises to be tailored to the user's ability.

**UBX287R** Hand Cycle (Phone Recharge Model) **UBX289** The Spinning Cycle

**UBX289R** The Spinning Cycle (Phone Recharge Model)

Focuses on the muscles in the arms, shoulders, chest and back

- Calorie burning
- Boosts fat loss
- Improves cardiovascular performance

USERS - 1

**BIDIRECTIONAL** - No

**ADJUSTABLE RESISTANCE - No** 

- ▶ CE certified power supply (allows users to safely charge mobile phone whilst exercising)
- Low voltage to protect battery
- USB Port for charging
- Weather proof sealed enclosure
- Bright LED lighting
- Power generator and variable magnetic proximity flywheel resistance