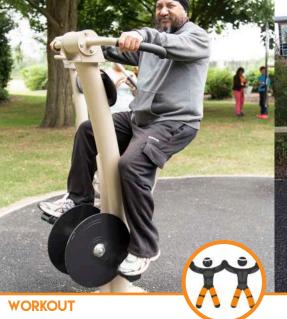

triceps and biceps

**ADJUSTABLE RESISTANCE - N/A** 

**UBX215** Leg Press

- Works all the leg muscle groups for strength and definition
- ► The primary target of this exercise will be the quadriceps
- In addition to your quads, hamstrings, and glutes, the leg press machine is also great for your calves