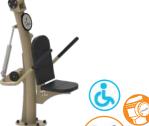

# **ACCESSIBILITY**

The adjustable hydraulic pistons allow for exercises to be tailored to the users ability to ensure development at their own pace.

The long handles provide full support and safety throughout the movement. The extra length allows users to find a comfortable position for gripping.

The comfortable seat allows users to find a good position for effective, efficient movement.

The seat is at wheelchair height with open space around it providing an easy transfer.

The ergonomic design of the range has been manufactured to offer users with a wide range of disabilities (motor, cognitive and sensory) easy accessibility.