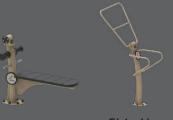

## UBX224 Chin Up & Dip

**UBX232** Pendulum & Hip Twister

body muscles - particularly the back,

dependent on the user i.e. pull ups

Can be used in a variety of ways

- One activity requires the user to swing like a pendulum while working the leg muscles
- ▶ The other activity requires the user to twist in a gentle motion working the leg muscles and lower back area

**BIDIRECTIONAL** - Yes

**ADJUSTABLE RESISTANCE** - 10-60kg

**FOR VIDEO** 

- Specifically targets and defines the upper and lower arm muscles
- This exercise will also develop muscles and increase strength in the upper body
- Padded chest and arm rests means you workout comfortably