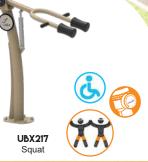

USERS - 1

**BIDIRECTIONAL** - Yes

**ADJUSTABLE RESISTANCE - 10-50KG** 

SCAN QR CODE FOR VIDEO

**UBX217** Hydraulic Squat

- ➤ The Hydraulic Squat Machine brings you a targeted workout for your legs, glutes and thigh muscles
- Its hydraulic system allows you to get on the machine and just go
- An easy to use very accessible machine

USERS - 1

**BIDIRECTIONAL** - Yes

**ADJUSTABLE RESISTANCE** - 10-50KG