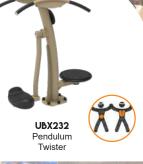

## UBX224 Chin Up & Dip

**UBX232** Pendulum & Hip Twister

body muscles - particularly the back,

dependent on the user i.e. pull ups

Can be used in a variety of ways

- One activity requires the user to swing like a pendulum while working the leg muscles
- ▶ The other activity requires the user to twist in a gentle motion working the leg muscles and lower back area