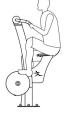

Focuses on the muscles in the arms, shoulders, chest and back

- Calorie burning
- Boosts fat loss
- Improves cardiovascular performance

USERS - 1

**BIDIRECTIONAL** - No

**ADJUSTABLE RESISTANCE - No** 

- ▶ CE certified power supply (allows users to safely charge mobile phone whilst exercising)
- Low voltage to protect battery
- USB Port for charging
- Weather proof sealed enclosure
- Bright LED lighting
- Power generator and variable magnetic proximity flywheel resistance

**RECHARGE FEATURES** 

- ▶ CE certified power supply (allows users to safely charge mobile phone whilst exercising)
- Low voltage to protect battery
- USB Port for charging
- Weather proof sealed enclosure
- Bright LED lighting
- Power generator and variable magnetic proximity flywheel resistance