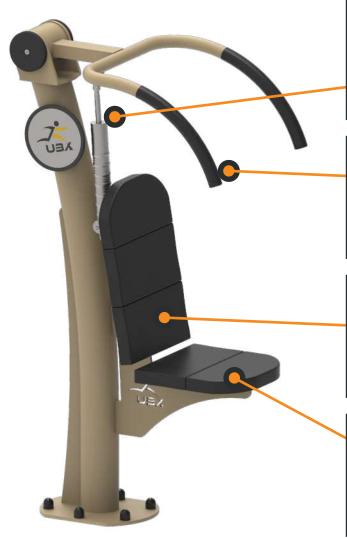

## **COLOUR**

The neutral colour - intended so the equipment does not appeal to children.
Durable and resistant finish for all environments.

## **SEATING SYSTEM**

Polysafe soft seats made from PU foam ensure comfort and support to the user as well as durability and use all year around.

## **VARIABLE RESISTANCE**

Eight levels of resistance ranging from 5kg-60kg allows progression to all ability levels.

Unique stainless screws and chromatic pins ensuring longevity of the components.

#### **LONG HANDLES**

Long handles - suit all ages and abilities. The grips are provided for added comfort and safety.

## **MAXIMUM SAFETY**

The SafeStop mechanism prevents sudden drops and falls. SafeShock suspension ensures a smooth motion allowing for clean repetitions.