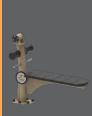

USERS - 1

**BIDIRECTIONAL** - Yes

**ADJUSTABLE RESISTANCE** - 10-60kg

**SCAN QR CODE FOR VIDEO** 

- Provides a safe platform for sit-ups focusing on developing the abdominal muscles
- ▶ The bench can also be used for leg raises that will also work the abdominal area
- The bench provides excellent support for the back, while feet or hands can be hooked around the end post supports