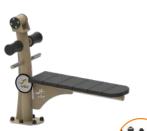

USERS - 1

**BIDIRECTIONAL** - Yes

**ADJUSTABLE RESISTANCE** - 10-45KG

**UBX223** Abs Bench

USERS - 1

**BIDIRECTIONAL** - Yes

**ADJUSTABLE RESISTANCE** - 10-60kg

**SCAN QR CODE FOR VIDEO** 

- Provides a safe platform for sit-ups focusing on developing the abdominal muscles
- ▶ The bench can also be used for leg raises that will also work the abdominal area
- The bench provides excellent support for the back, while feet or hands can be hooked around the end post supports