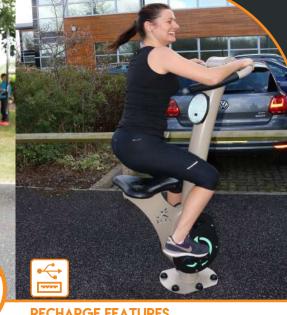

## **RECHARGE RANGE**

- Ability to charge any USB device from your own energy
- ▶ Adjustable magnetic resistance

# MEET THE NEW ENERGISING ADDITIONS TO OUR RANGE

The new Recharge range not only offers fitness benefits, but also the ability to charge any USB device from your own energy. As you progress through your workout you will be creating electrical energy to support your smart devices on the move.

**RECHARGE FEATURES** 

- ▶ CE certified power supply (allows users to safely charge mobile phone whilst exercising)
- Low voltage to protect battery
- USB Port for charging
- Weather proof sealed enclosure
- Bright LED lighting
- Power generator and variable magnetic proximity flywheel resistance