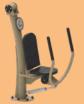

USERS - 1

**BIDIRECTIONAL** - Yes

**ADJUSTABLE RESISTANCE** - 5-35kg

SCAN QR CODE FOR VIDEO

Targets and defines the chest muscles

 The chest press is a classic upper body strengthening exercise that works your pectorals (chest), deltoids (shoulders), and triceps (arms)

➤ The chest press is one of the best exercises for building upper body strength.

USERS - 1

**BIDIRECTIONAL** - Yes

**ADJUSTABLE RESISTANCE** - 5-20kg

SCAN QR CODE FOR VIDEO

 Focuses on the major muscles in the upper body