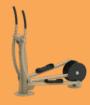

triceps and biceps

**ADJUSTABLE RESISTANCE - N/A** 

**UBX215** Leg Press

- Works all the leg muscle groups for strength and definition
- ► The primary target of this exercise will be the quadriceps
- In addition to your quads, hamstrings, and glutes, the leg press machine is also great for your calves

USERS - 1

**BIDIRECTIONAL** - Yes

**ADJUSTABLE RESISTANCE - 10-50KG** 

SCAN QR CODE FOR VIDEO

**UBX217** Hydraulic Squat

- ➤ The Hydraulic Squat Machine brings you a targeted workout for your legs, glutes and thigh muscles
- Its hydraulic system allows you to get on the machine and just go
- An easy to use very accessible machine

USERS - 1

**BIDIRECTIONAL** - Yes

**ADJUSTABLE RESISTANCE** - 10-50KG