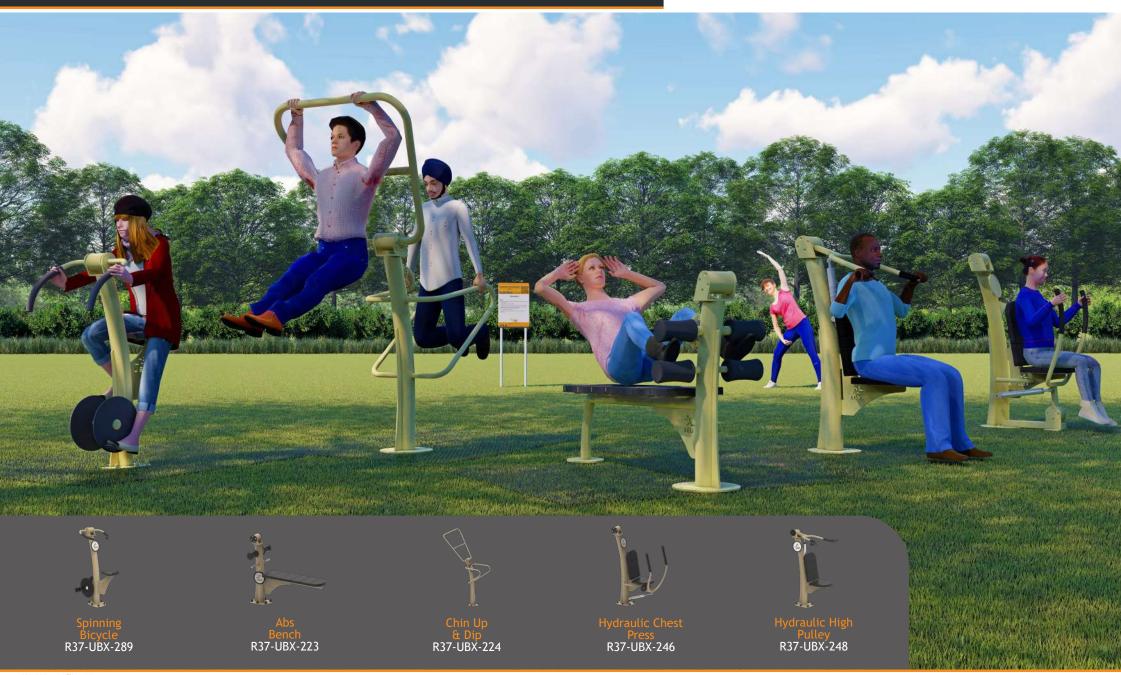

# **SMALL URBANIX PACKAGE - FROM £8,680\***

**Spinning** Bicycle

Chin Up & Dip Abs Bench R37-UBX-223 R37-UBX-224

Hydraulic **Chest Press** 

Hydraulic High Pulley

\*All Urbanix package prices are **SUPPLY ONLY** and do not include delivery, site preliminaries, installation, grass mat surfacing, signage and post-installation inspection.