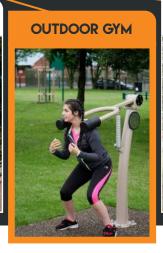

# INTRODUCING PROLUDIC URBANIX

The Proludic Urbanix range is the **latest innovation** in outdoor fitness and gym equipment. Like real gym equipment the Proludic Urbanix range consists of hydraulic, static and cardio stations that allow users to exercise all core muscle groups.

Built around a **unique hydraulic system**, the patented piston allows users to progress their workouts by varying the resistance to suit all abilities. The piston is bidirectional which means opposing muscle groups are exercised when the equipment is both pushed and pulled, giving the user two workouts on one piece of equipment!

The majority of Urbanix equipment has **eight levels of resistance** giving users a controlled workout like the types of exercises that can be undertaken on indoor gym facilities.

Suitable for users aged 14 years and over, Proludic Urbanix is also inclusive making it a great solution for all users and their differing abilities. Additionally, it is suitable for all environments and climates and certified to the current standard for **Outdoor gym equipment EN16630**. The Proludic Urbanix range utilises the latest technologies to ensure optimum safety and maximum satisfaction for the end-users