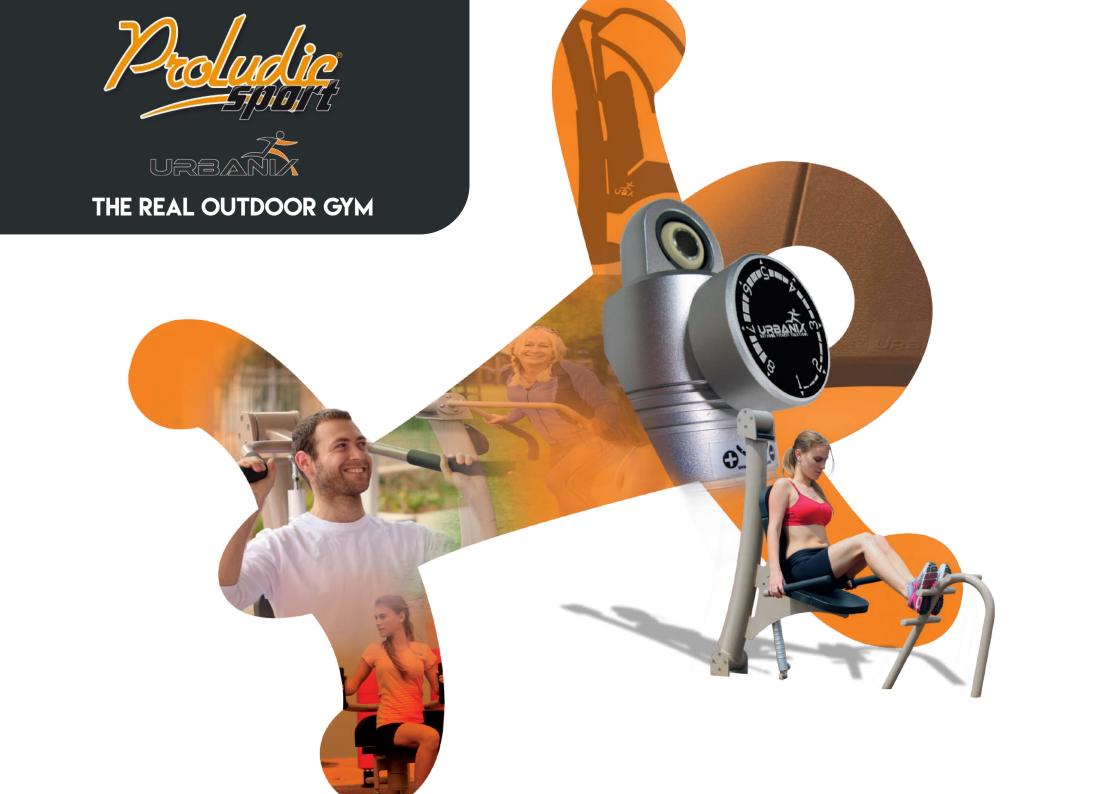

# MEET THE PROLUDIC SPORT FAMILY

Proludic Sport is made up of a number of ranges specialising in outdoor sports and fitness equipment. These include 'Rhino Ramps' skate parks, Multi Use Sports Areas (MUSAs), 'Vitality' outdoor fitness stations, 'Street Fitness' otherwise known as calisthenics, 'Dynamic' fitness structures, 'Urbanix' outdoor gyms, Trim Trails and a range of outdoor games. Our outdoor gym, activity and fitness equipment are designed to the highest specifications to ensure the user experience exceeds expectations.

# INTRODUCING PROLUDIC URBANIX

The Proludic Urbanix range is the **latest innovation** in outdoor fitness and gym equipment. Like real gym equipment the Proludic Urbanix range consists of hydraulic, static and cardio stations that allow users to exercise all core muscle groups.

Built around a **unique hydraulic system**, the patented piston allows users to progress their workouts by varying the resistance to suit all abilities. The piston is bidirectional which means opposing muscle groups are exercised when the equipment is both pushed and pulled, giving the user two workouts on one piece of equipment!

The majority of Urbanix equipment has **eight levels of resistance** giving users a controlled workout like the types of exercises that can be undertaken on indoor gym facilities.

Suitable for users aged 14 years and over, Proludic Urbanix is also inclusive making it a great solution for all users and their differing abilities. Additionally, it is suitable for all environments and climates and certified to the current standard for **Outdoor gym equipment EN16630**. The Proludic Urbanix range utilises the latest technologies to ensure optimum safety and maximum satisfaction for the end-users