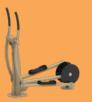

## UBX224 Chin Up & Dip

**UBX232** Pendulum & Hip Twister

body muscles - particularly the back,

dependent on the user i.e. pull ups

Can be used in a variety of ways

- One activity requires the user to swing like a pendulum while working the leg muscles
- ▶ The other activity requires the user to twist in a gentle motion working the leg muscles and lower back area