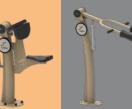

# INTRODUCING PROLUDIC URBANIX

The Proludic Urbanix range is the **latest innovation** in outdoor fitness and gym equipment. Like real gym equipment the Proludic Urbanix range consists of hydraulic, static and cardio stations that allow users to exercise all core muscle groups.

Built around a **unique hydraulic system**, the patented piston allows users to progress their workouts by varying the resistance to suit all abilities. The piston is bidirectional which means opposing muscle groups are exercised when the equipment is both pushed and pulled, giving the user two workouts on one piece of equipment!

The majority of Urbanix equipment has **eight levels of resistance** giving users a controlled workout like the types of exercises that can be undertaken on indoor gym facilities.

Suitable for users aged 14 years and over, Proludic Urbanix is also inclusive making it a great solution for all users and their differing abilities. Additionally, it is suitable for all environments and climates and certified to the current standard for **Outdoor gym equipment EN16630**. The Proludic Urbanix range utilises the latest technologies to ensure optimum safety and maximum satisfaction for the end-users