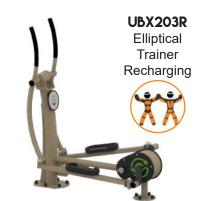

UBX203R Elliptical Trainer Recharging

UBX292 The Stepper

Triceps Press

Press

Pulley

**ACCESSIBILITY** 

The ergonomic design of the range has been manufactured to offer users with a wide range of disabilities (physical, emotional, or neurological) easy accessibility.

**ADJUSTABLE RESISTANCE** - Magnetic

**SCAN QR CODE FOR VIDEO** 

**SCAN QR CODE FOR VIDEO** 

**UBX203R** Elliptical Trainer (Phone Recharge Model)

**UBX292** The Stepper

**UBX091** Rower

▶ Focuses on the major muscles in Designed to specifically target the arm and leg muscles the lower body