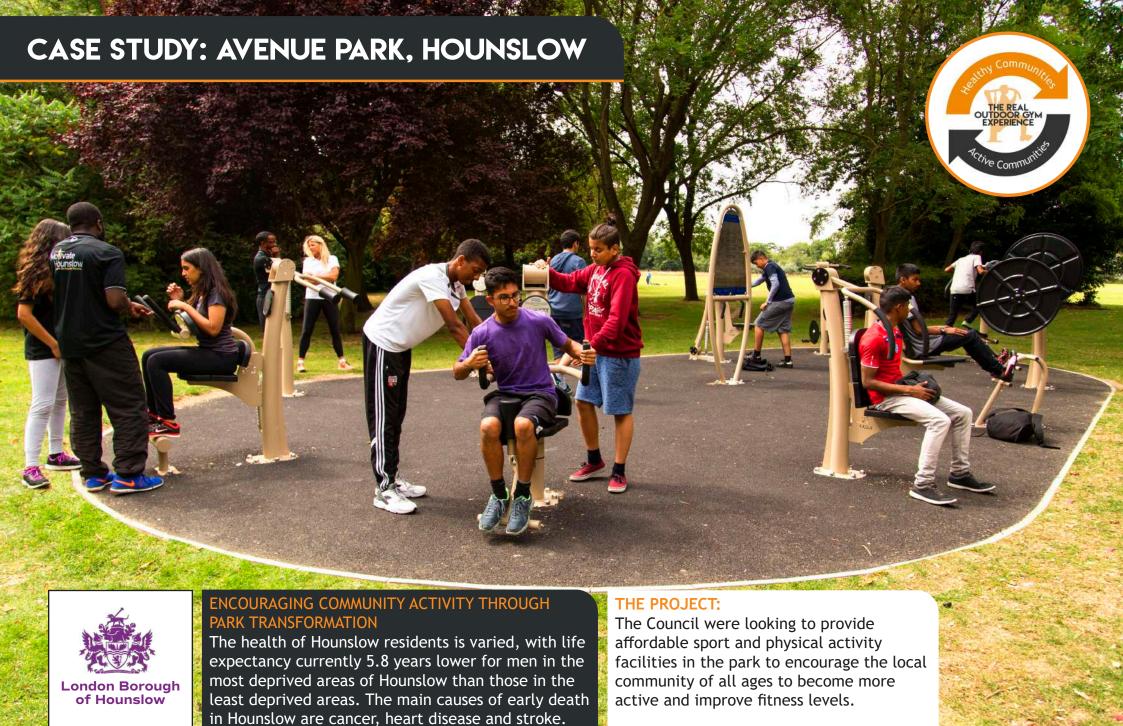

# ENCOURAGING COMMUNITY ACTIVITY THROUGH PARK TRANSFORMATION

#### THE SOLUTION:

The council wanted equipment that would appeal to as many users as possible through a variety of activities. Proludic worked with the Council to install a 10 station outdoor gym, multi use games area (MUGA) and parkour circuit.

The park has proved to be popular with a host of users. The council, in association with Brentford Football Club Community Sports Trust have since arranged free activity sessions twice a week on both the Proludic Urbanix equipment and the parkour facilities showcasing how to get the best from this type of equipment.

## TESTIMONIAL:

"We're pleased to have transformed Avenue Park to provide top-notch sports and exercise facilities plus a range of exciting new activities."

> - Councillor Ed Mayne, Cabinet Member of Public Health & Leisure, Hounslow council