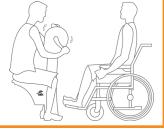

# **ACCESSIBILITY**

The adjustable hydraulic pistons allow for exercises to be tailored to the users ability to ensure development at their own pace.

The long handles provide full support and safety throughout the movement. The extra length allows users to find a comfortable position for gripping.

The comfortable seat allows users to find a good position for effective, efficient movement.

The seat is at wheelchair height with open space around it providing an easy transfer.

The ergonomic design of the range has been manufactured to offer users with a wide range of disabilities (motor, cognitive and sensory) easy accessibility.

Lookout for the symbol on the

"Fitness is just as important for people with disabilities, if not more important. But access to equipment and facilities is much more limited"

- Jennifer French US Sailing Paralympian