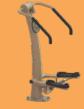

## UBX224 Chin Up & Dip

**UBX232** Pendulum & Hip Twister

body muscles - particularly the back,

dependent on the user i.e. pull ups

Can be used in a variety of ways

- One activity requires the user to swing like a pendulum while working the leg muscles
- ▶ The other activity requires the user to twist in a gentle motion working the leg muscles and lower back area