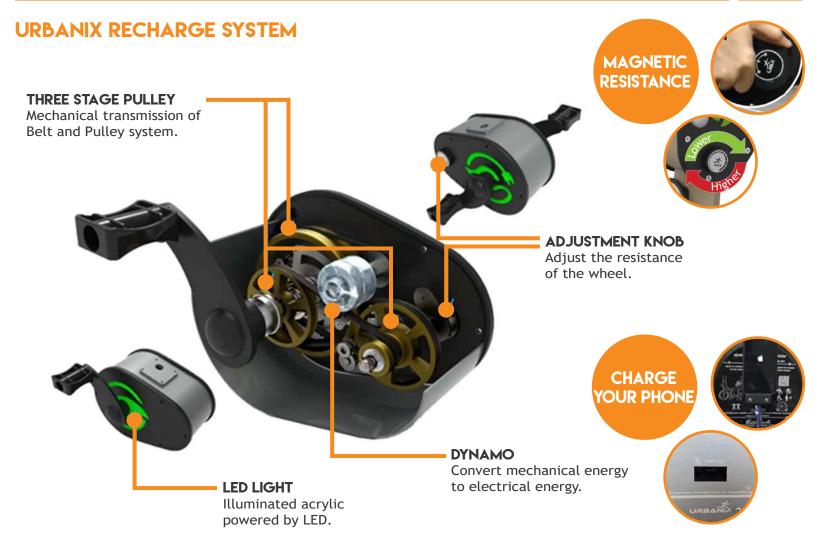

## **RECHARGE RANGE**

- Ability to charge any USB device from your own energy
- ▶ Adjustable magnetic resistance

# MEET THE NEW ENERGISING ADDITIONS TO OUR RANGE

The new Recharge range not only offers fitness benefits, but also the ability to charge any USB device from your own energy. As you progress through your workout you will be creating electrical energy to support your smart devices on the move.

Focuses on the muscles in the arms, shoulders, chest and back

- Calorie burning
- Boosts fat loss
- Improves cardiovascular performance

USERS - 1

**BIDIRECTIONAL** - No

**ADJUSTABLE RESISTANCE - No** 

- ▶ CE certified power supply (allows users to safely charge mobile phone whilst exercising)
- Low voltage to protect battery
- USB Port for charging
- Weather proof sealed enclosure
- Bright LED lighting
- Power generator and variable magnetic proximity flywheel resistance

**RECHARGE FEATURES** 

- ▶ CE certified power supply (allows users to safely charge mobile phone whilst exercising)
- Low voltage to protect battery
- USB Port for charging
- Weather proof sealed enclosure
- Bright LED lighting
- Power generator and variable magnetic proximity flywheel resistance