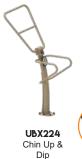

## UBX224 Chin Up & Dip

**UBX232** Pendulum & Hip Twister

body muscles - particularly the back,

dependent on the user i.e. pull ups

Can be used in a variety of ways

- One activity requires the user to swing like a pendulum while working the leg muscles
- ▶ The other activity requires the user to twist in a gentle motion working the leg muscles and lower back area