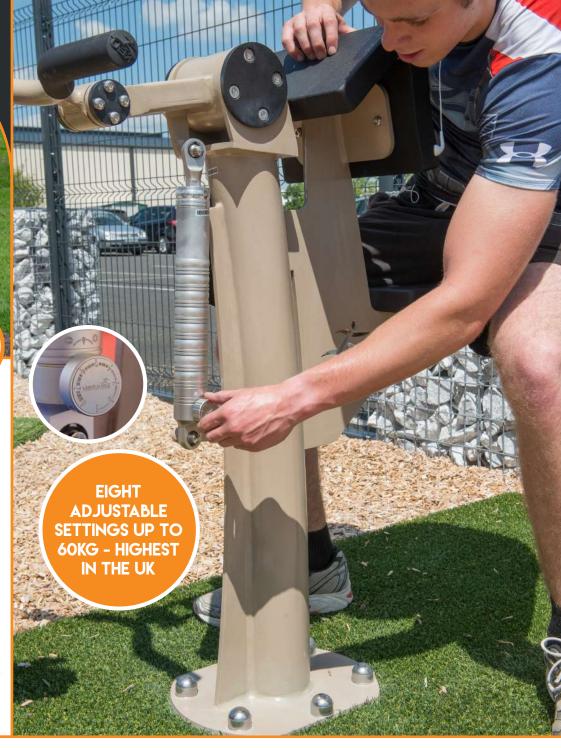

Built around a **unique hydraulic system**, the patented piston allows users to progress their workouts by varying the resistance to suit all abilities. The piston is bidirectional which means opposing muscle groups are exercised when the equipment is both pushed and pulled, giving the user two workouts on one piece of equipment!

The majority of Urbanix equipment has **eight levels of resistance** giving users a controlled workout like the types of exercises that can be undertaken on indoor gym facilities.

Suitable for users aged 14 years and over, Proludic Urbanix is also inclusive making it a great solution for all users and their differing abilities. Additionally, it is suitable for all environments and climates and certified to the current standard for **Outdoor gym equipment EN16630**. The Proludic Urbanix range utilises the latest technologies to ensure optimum safety and maximum satisfaction for the end-users

The patented piston used on Proludic Urbanix provides eight levels of resistance (from 5-60kg). Therefore anyone can use the equipment regardless of your fitness ability, gender, size, weight or age (14+). This feature allows the user to set the resistance level according to their exercise objectives and develop a progressive workout.

## **VARIABLE RESISTANCE**

Eight levels of resistance ranging from 5kg-60kg allows progression to all ability levels.

Unique stainless screws and chromatic pins ensuring longevity of the components.