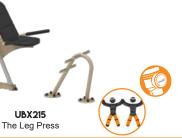

triceps and biceps

**ADJUSTABLE RESISTANCE - N/A** 

**UBX215** Leg Press

- Works all the leg muscle groups for strength and definition
- ► The primary target of this exercise will be the quadriceps
- In addition to your quads, hamstrings, and glutes, the leg press machine is also great for your calves

USERS - 1

**BIDIRECTIONAL** - Yes

**ADJUSTABLE RESISTANCE - 10-50KG** 

SCAN QR CODE FOR VIDEO

**UBX217** Hydraulic Squat

- ➤ The Hydraulic Squat Machine brings you a targeted workout for your legs, glutes and thigh muscles
- Its hydraulic system allows you to get on the machine and just go
- An easy to use very accessible machine