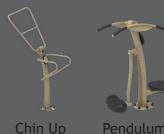

## UBX224 Chin Up & Dip

**UBX232** Pendulum & Hip Twister

body muscles - particularly the back,

dependent on the user i.e. pull ups

Can be used in a variety of ways

- One activity requires the user to swing like a pendulum while working the leg muscles
- ▶ The other activity requires the user to twist in a gentle motion working the leg muscles and lower back area