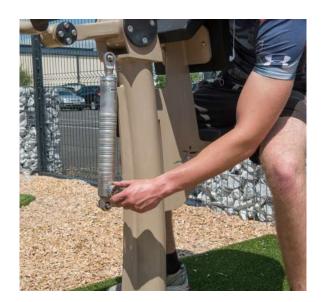

Built around a **unique hydraulic system**, the patented piston allows users to progress their workouts by varying the resistance to suit all abilities. The piston is bidirectional which means opposing muscle groups are exercised when the equipment is both pushed and pulled, giving the user two workouts on one piece of equipment!

The patented piston used on Proludic Urbanix provides eight levels of resistance (from 5-60kg). Therefore anyone can use the equipment regardless of your fitness ability, gender, size, weight or age (14+). This feature allows the user to set the resistance level according to their exercise objectives and develop a progressive workout.