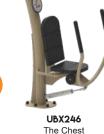

USERS - 1

**BIDIRECTIONAL** - Yes

**ADJUSTABLE RESISTANCE** - 5-35kg

SCAN QR CODE FOR VIDEO

Targets and defines the chest muscles

 The chest press is a classic upper body strengthening exercise that works your pectorals (chest), deltoids (shoulders), and triceps (arms)

➤ The chest press is one of the best exercises for building upper body strength.

USERS - 1

**BIDIRECTIONAL** - Yes

**ADJUSTABLE RESISTANCE** - 5-20kg

SCAN QR CODE FOR VIDEO

 Focuses on the major muscles in the upper body