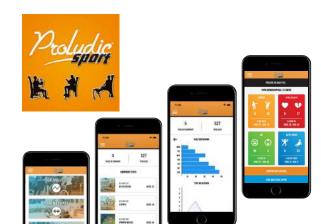

#### **USER SPORTS APP**

- A digital workout partner in the form of an app to support the USERS throughout their workout experience
- Available in iOS and Android

#### PROLUDIC SPORT APP

The Proludic Sport app is a digital workout partner to support the USERS throughout their workout experience.

#### **ALLOWS USERS TO:**

- Find the nearest gym in their area.
- Learn about the fitness equipment through demonstration videos.
- Create personal workouts tailored to their needs i.e. time, muscle group and fitness goals.
- Track their workouts.
- Connect with their community and interact with friends.
- Earn achievements and challenge others.

## PROLUDIC SPORT PRO APP

The Proludic Sports PRO app provides aggregated usage data on the performance of the fitness area for PROVIDERS.

# ALLOWS ORGANISATIONS AND LOCAL AUTHORITIES TO:

- Download user and site specific equipment analytics at a glance to evidence and support investment.
- View gym statistics, including the number of users per machine.
- Examine aggregated statistics to keep track of multiple sites. Benchmark your location against national performances.
- See important demographics and usage - day, time, age, gender, activity, apple health and dwell time.
- Instantly send after sales and maintenance requests by simply uploading a photo and submitting.