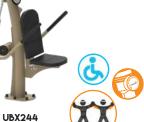

# **ACCESSIBILITY**

The adjustable hydraulic pistons allow for exercises to be tailored to the users ability to ensure development at their own pace.

The long handles provide full support and safety throughout the movement. The extra length allows users to find a comfortable position for gripping.

The comfortable seat allows users to find a good position for effective, efficient movement.

The seat is at wheelchair height with open space around it providing an easy transfer.

The ergonomic design of the range has been manufactured to offer users with a wide range of disabilities (motor, cognitive and sensory) easy accessibility.