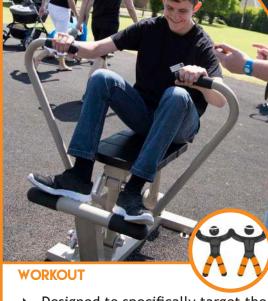

triceps and biceps

**ADJUSTABLE RESISTANCE - N/A** 

**UBX215** Leg Press

- Works all the leg muscle groups for strength and definition
- ► The primary target of this exercise will be the quadriceps
- In addition to your quads, hamstrings, and glutes, the leg press machine is also great for your calves