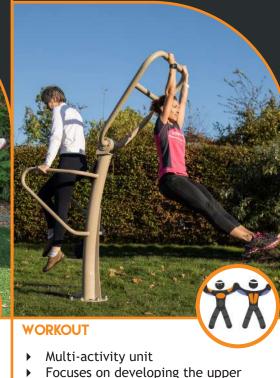

## UBX224 Chin Up & Dip

**UBX232** Pendulum & Hip Twister

body muscles - particularly the back,

dependent on the user i.e. pull ups

Can be used in a variety of ways

- One activity requires the user to swing like a pendulum while working the leg muscles
- ▶ The other activity requires the user to twist in a gentle motion working the leg muscles and lower back area