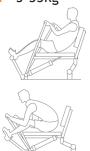

USERS - 1

**BIDIRECTIONAL** - Yes

**ADJUSTABLE RESISTANCE - 10-50KG** 

SCAN QR CODE FOR VIDEO

**UBX217** Hydraulic Squat

- ➤ The Hydraulic Squat Machine brings you a targeted workout for your legs, glutes and thigh muscles
- Its hydraulic system allows you to get on the machine and just go
- An easy to use very accessible machine