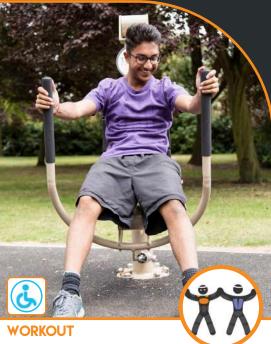

# INTRODUCING PROLUDIC URBANIX

The Proludic Urbanix range is the **latest innovation** in outdoor fitness and gym equipment. Like real gym equipment the Proludic Urbanix range consists of hydraulic, static and cardio stations that allow users to exercise all core muscle groups.

Built around a **unique hydraulic system**, the patented piston allows users to progress their workouts by varying the resistance to suit all abilities. The piston is bidirectional which means opposing muscle groups are exercised when the equipment is both pushed and pulled, giving the user two workouts on one piece of equipment!

The majority of Urbanix equipment has **eight levels of resistance** giving users a controlled workout like the types of exercises that can be undertaken on indoor gym facilities.

Suitable for users aged 14 years and over, Proludic Urbanix is also inclusive making it a great solution for all users and their differing abilities. Additionally, it is suitable for all environments and climates and certified to the current standard for **Outdoor gym equipment EN16630**. The Proludic Urbanix range utilises the latest technologies to ensure optimum safety and maximum satisfaction for the end-users