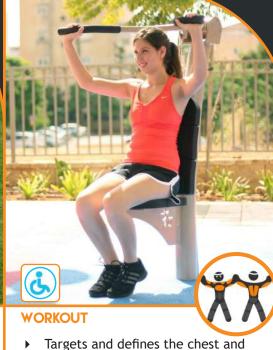

USERS - 1

**BIDIRECTIONAL** - Yes

**ADJUSTABLE RESISTANCE** - 5-35kg

SCAN QR CODE FOR VIDEO

Targets and defines the chest muscles

 The chest press is a classic upper body strengthening exercise that works your pectorals (chest), deltoids (shoulders), and triceps (arms)