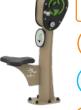

# **ACCESSIBILITY**

The adjustable hydraulic pistons allow for exercises to be tailored to the users ability to ensure development at their own pace.

The long handles provide full support and safety throughout the movement. The extra length allows users to find a comfortable position for gripping.

The comfortable seat allows users to find a good position for effective, efficient movement.

The seat is at wheelchair height with open space around it providing an easy transfer.

The ergonomic design of the range has been manufactured to offer users with a wide range of disabilities (motor, cognitive and sensory) easy accessibility.