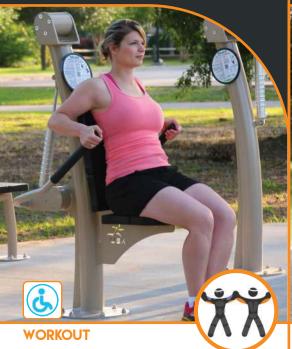

USERS - 1

**BIDIRECTIONAL** - Yes

**ADJUSTABLE RESISTANCE** - 5-35kg

SCAN QR CODE FOR VIDEO

Targets and defines the chest muscles

 The chest press is a classic upper body strengthening exercise that works your pectorals (chest), deltoids (shoulders), and triceps (arms)

➤ The chest press is one of the best exercises for building upper body strength.

USERS - 1

**BIDIRECTIONAL** - Yes

**ADJUSTABLE RESISTANCE** - 5-20kg

SCAN QR CODE FOR VIDEO

 Focuses on the major muscles in the upper body