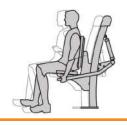

# **ACCESSIBILITY**

The adjustable hydraulic pistons allow for exercises to be tailored to the users ability to ensure development at their own pace.

The long handles provide full support and safety throughout the movement. The extra length allows users to find a comfortable position for gripping.

The comfortable seat allows users to find a good position for effective, efficient movement.

The seat is at wheelchair height with open space around it providing an easy transfer.

The ergonomic design of the range has been manufactured to offer users with a wide range of disabilities (motor, cognitive and sensory) easy accessibility.