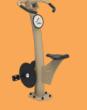

triceps and biceps

**ADJUSTABLE RESISTANCE - N/A** 

**UBX215** Leg Press

- Works all the leg muscle groups for strength and definition
- ► The primary target of this exercise will be the quadriceps
- In addition to your quads, hamstrings, and glutes, the leg press machine is also great for your calves

USERS - 1

**BIDIRECTIONAL** - Yes

**ADJUSTABLE RESISTANCE - 10-50KG** 

SCAN QR CODE FOR VIDEO

**UBX217** Hydraulic Squat

- ➤ The Hydraulic Squat Machine brings you a targeted workout for your legs, glutes and thigh muscles
- Its hydraulic system allows you to get on the machine and just go
- An easy to use very accessible machine