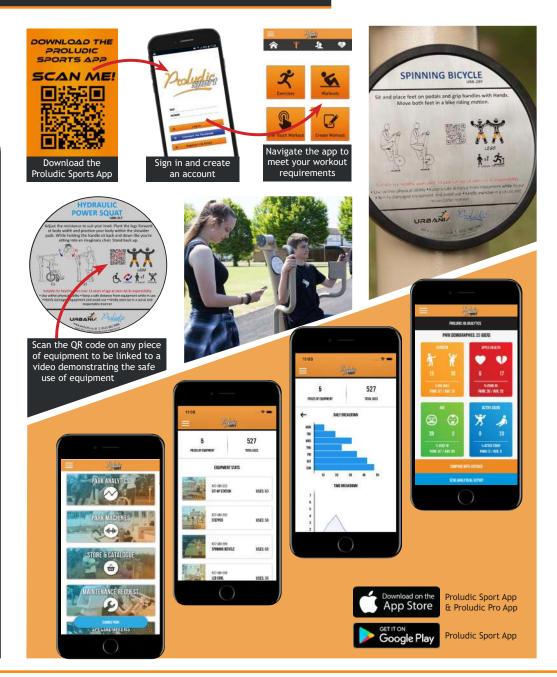

#### **USER SPORTS APP**

- A digital workout partner in the form of an app to support the USERS throughout their workout experience
- Available in iOS and Android

#### SIGNAGE

Clear concise signage - informs users how to use the equipment safely. QR Code technology link to video demonstrations

# MARKET LEADING MOBILE APPS

#### PROLUDIC SPORT APP

The Proludic Sport app is a digital workout partner to support the USERS throughout their workout experience.

#### **ALLOWS USERS TO:**

- Find the nearest gym in their area.
- Learn about the fitness equipment through demonstration videos.
- Create personal workouts tailored to their needs i.e. time, muscle group and fitness goals.
- Track their workouts.
- Connect with their community and interact with friends.
- Earn achievements and challenge others.

## PROLUDIC SPORT PRO APP

The Proludic Sports PRO app provides aggregated usage data on the performance of the fitness area for PROVIDERS.

# ALLOWS ORGANISATIONS AND LOCAL AUTHORITIES TO:

- Download user and site specific equipment analytics at a glance to evidence and support investment.
- View gym statistics, including the number of users per machine.
- Examine aggregated statistics to keep track of multiple sites. Benchmark your location against national performances.
- See important demographics and usage - day, time, age, gender, activity, apple health and dwell time.
- Instantly send after sales and maintenance requests by simply uploading a photo and submitting.