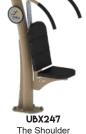

 While the shoulder press focuses primarily on two portions of the deltoids, or shoulders, it also works a plethora of other muscles

 This exercise will also help stabilise muscles and movements that use your shoulders.