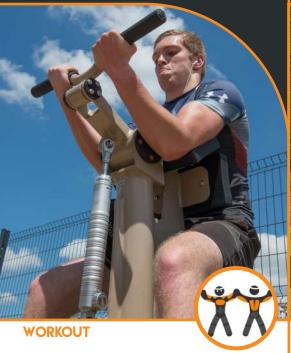

# INTRODUCING PROLUDIC URBANIX

The Proludic Urbanix range is the **latest innovation** in outdoor fitness and gym equipment. Like real gym equipment the Proludic Urbanix range consists of hydraulic, static and cardio stations that allow users to exercise all core muscle groups.

Built around a **unique hydraulic system**, the patented piston allows users to progress their workouts by varying the resistance to suit all abilities. The piston is bidirectional which means opposing muscle groups are exercised when the equipment is both pushed and pulled, giving the user two workouts on one piece of equipment!

The majority of Urbanix equipment has **eight levels of resistance** giving users a controlled workout like the types of exercises that can be undertaken on indoor gym facilities.

Suitable for users aged 14 years and over, Proludic Urbanix is also inclusive making it a great solution for all users and their differing abilities. Additionally, it is suitable for all environments and climates and certified to the current standard for **Outdoor gym equipment EN16630**. The Proludic Urbanix range utilises the latest technologies to ensure optimum safety and maximum satisfaction for the end-users