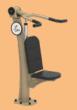

USERS - 1

**BIDIRECTIONAL** - Yes

**ADJUSTABLE RESISTANCE** - 5-35kg

SCAN QR CODE FOR VIDEO

Targets and defines the chest muscles

 The chest press is a classic upper body strengthening exercise that works your pectorals (chest), deltoids (shoulders), and triceps (arms)

➤ The chest press is one of the best exercises for building upper body strength.

USERS - 1

**BIDIRECTIONAL** - Yes

**ADJUSTABLE RESISTANCE** - 5-20kg

SCAN QR CODE FOR VIDEO

 Focuses on the major muscles in the upper body