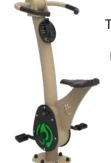

UBX289R
The Spinning
Bicycle
Recharging

**UBX287** Hand Cycle

UBX287R

Hand Cycle

Recharging

NEW

NEW

NEW

## **ADJUSTABLE RESISTANCE**

Adjustable hydraulic pistons allow for exercises to be tailored to the user's ability.

**UBX287R** Hand Cycle (Phone Recharge Model) **UBX289** The Spinning Cycle

**UBX289R** The Spinning Cycle (Phone Recharge Model)

**ADJUSTABLE RESISTANCE** - Magnetic

▶ Focuses on the major muscles in the lower body

- Calorie burning
- Boosts fat loss
- Improves cardiovascular performance

USERS - 1

**BIDIRECTIONAL** - No.

**ADJUSTABLE RESISTANCE - No** 

**RECHARGE FEATURES** 

- ▶ CE certified power supply (allows users to safely charge mobile phone whilst exercising)
- Low voltage to protect battery
- USB Port for charging
- Weather proof sealed enclosure
- Bright LED lighting
- Power generator and variable magnetic proximity flywheel resistance