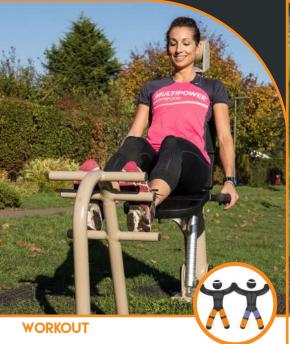

USERS - 1

**BIDIRECTIONAL** - Yes

**ADJUSTABLE RESISTANCE - 10-50KG** 

SCAN QR CODE FOR VIDEO

**UBX217** Hydraulic Squat

- ➤ The Hydraulic Squat Machine brings you a targeted workout for your legs, glutes and thigh muscles
- Its hydraulic system allows you to get on the machine and just go
- An easy to use very accessible machine

USERS - 1

**BIDIRECTIONAL** - Yes

**ADJUSTABLE RESISTANCE** - 10-50KG