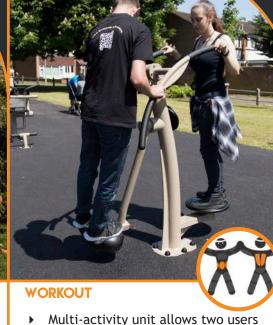

## UBX224 Chin Up & Dip

**UBX232** Pendulum & Hip Twister

body muscles - particularly the back,

dependent on the user i.e. pull ups

Can be used in a variety of ways

- One activity requires the user to swing like a pendulum while working the leg muscles
- ▶ The other activity requires the user to twist in a gentle motion working the leg muscles and lower back area