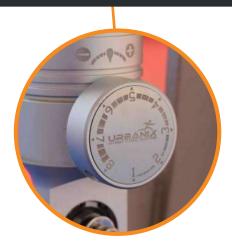

Built around a **unique hydraulic system**, the patented piston allows users to progress their workouts by varying the resistance to suit all abilities. The piston is bidirectional which means opposing muscle groups are exercised when the equipment is both pushed and pulled, giving the user two workouts on one piece of equipment!

## UNIQUE PISTON TECHNOLOGY

- Eight levels of resistance
- ► A great solution for all users and their differing abilities

The patented piston used on Proludic Urbanix provides eight levels of resistance (from 5-60kg). Therefore anyone can use the equipment regardless of your fitness ability, gender, size, weight or age (14+). This feature allows the user to set the resistance level according to their exercise objectives and develop a progressive workout.