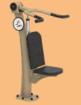

 While the shoulder press focuses primarily on two portions of the deltoids, or shoulders, it also works a plethora of other muscles

 This exercise will also help stabilise muscles and movements that use your shoulders.

USERS - 1

**BIDIRECTIONAL** - Yes

**ADJUSTABLE RESISTANCE - 10-35KG** 

SCAN QR CODE FOR VIDEO

 Targets and defines the chest and back muscles

- This exercise will also exercise your biceps and triceps
- Back and coccyx support provided by the fixed padded seat while exercising