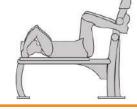

USERS - 1

**BIDIRECTIONAL** - Yes

**ADJUSTABLE RESISTANCE** - 10-60kg

**SCAN QR CODE FOR VIDEO** 

- Provides a safe platform for sit-ups focusing on developing the abdominal muscles
- ▶ The bench can also be used for leg raises that will also work the abdominal area
- The bench provides excellent support for the back, while feet or hands can be hooked around the end post supports