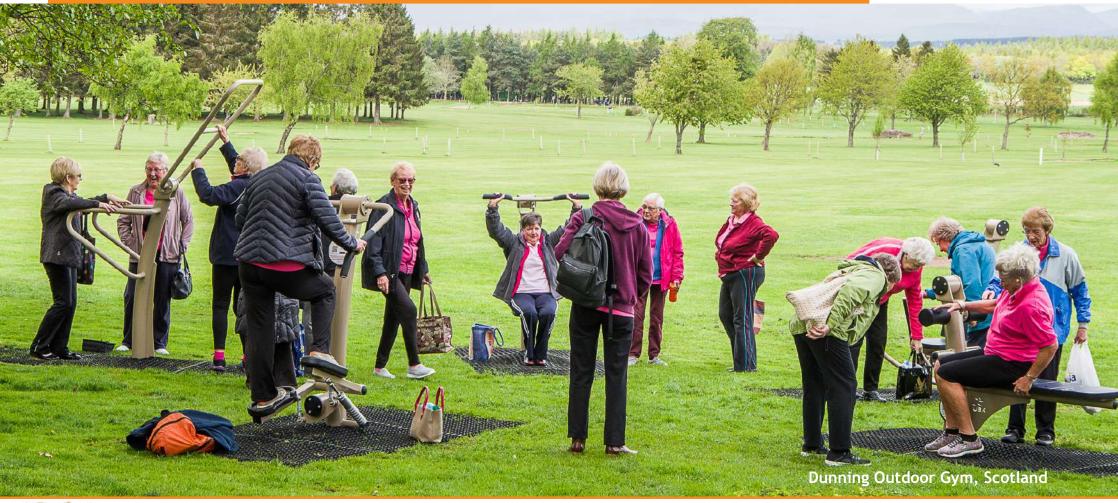

Since 2016 Proludic have installed over 200 outdoor gyms, calisthenic and trim trail projects throughout the UK, providing over 1 million people with free sports and gym equipment within a mile of their home.

# INTRODUCING PROLUDIC URBANIX

The Proludic Urbanix range is the **latest innovation** in outdoor fitness and gym equipment. Like real gym equipment the Proludic Urbanix range consists of hydraulic, static and cardio stations that allow users to exercise all core muscle groups.