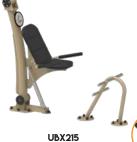

triceps and biceps

**ADJUSTABLE RESISTANCE - N/A** 

**UBX215** Leg Press

- Works all the leg muscle groups for strength and definition
- ► The primary target of this exercise will be the quadriceps
- In addition to your quads, hamstrings, and glutes, the leg press machine is also great for your calves

USERS - 1

**BIDIRECTIONAL** - Yes

**ADJUSTABLE RESISTANCE - 10-50KG** 

SCAN QR CODE FOR VIDEO

**UBX217** Hydraulic Squat

- ➤ The Hydraulic Squat Machine brings you a targeted workout for your legs, glutes and thigh muscles
- Its hydraulic system allows you to get on the machine and just go
- An easy to use very accessible machine