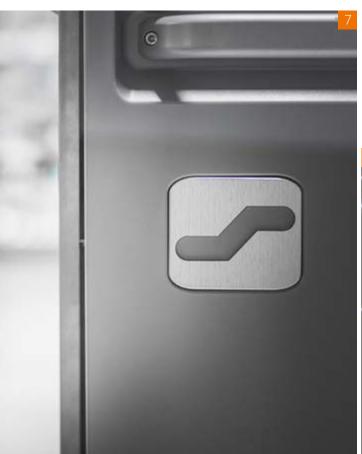

Choose a colour for the indirect, wraparound LED lighting, improves the individual adaptation into existing surroundings.

The graphic display panel will keep you up-to- date regarding the operating status of your lift and gives practical information and advice.