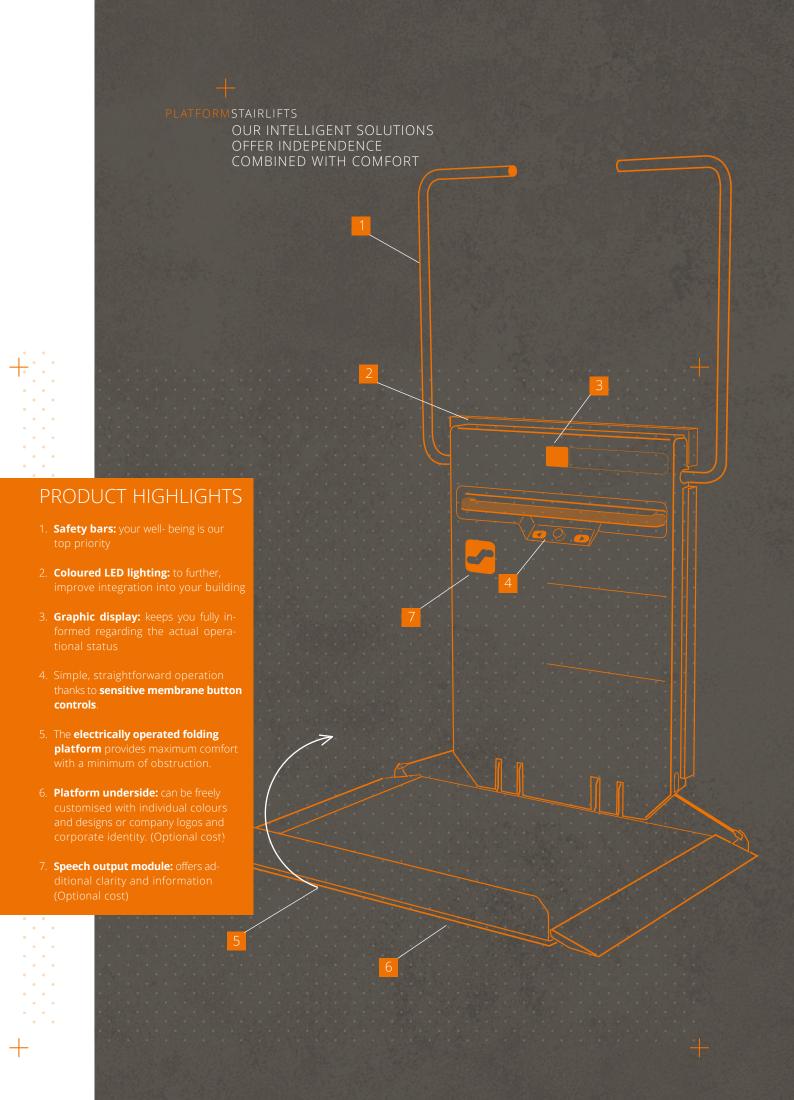

The modern touch sensitive membrane controls ensure that even people with reduced physical abilities and motor skills can operate our lifts

The integrated handrail blends harmoniously into the lift and has allowed us to produce a particularly slim design.

Choose a colour for the indirect, wraparound LED lighting, improves the individual adaptation into existing surroundings.

The graphic display panel will keep you up-to- date regarding the operating status of your lift and gives practical information and advice.