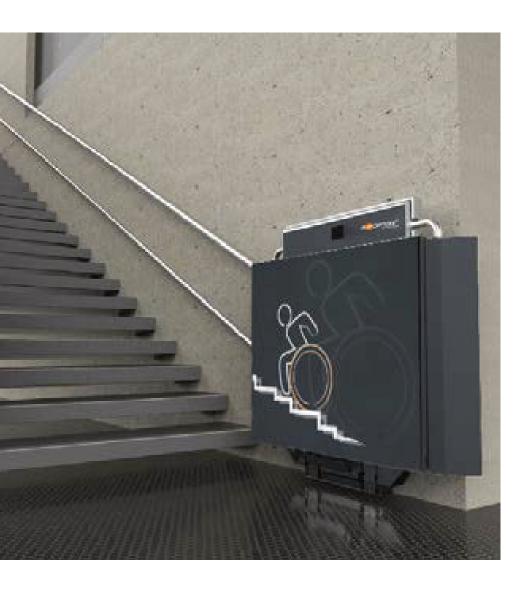

### Space saving design

A compact design is one of our guiding principles. The slim form of our lifts combined with a folding platform ensures your staircase remains free of obstructions.

### **Practical handrail**

The lift is guided along two parallel rails by a set of rollers. The lower rail, equipped with teeth is intended for the rack and pinion drive. This allows unimpeded access to the upper rail, which can be put to

### **Comfortable operation**

The smooth start and stop performance ensure that travel is a pleasant experience; our lifts are low-maintenance and their reliability has been proven in everyday life. The operation of the lift is completely battery-operated; the batteries are recharged at the final stations. The lift will automatically switch off after a period of time without use in order to prevent a deep discharge occurring if it has not been properly parked.