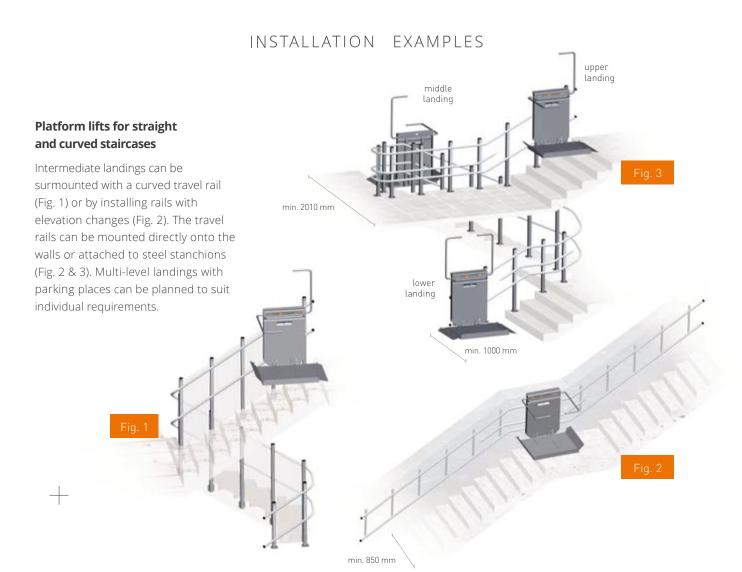

### Space saving design

A compact design is one of our guiding principles. The slim form of our lifts combined with a folding platform ensures your staircase remains free of obstructions.