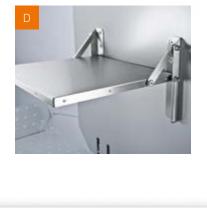

### C | Selection of finishes: we can deliver your lift in elegant stainless steel or in every RAL colour available ensuring it blends harmoniously into your living space.

D | Optional folding seat will transform your platform lift into a chairlift particularly useful for people with restricted mobility.