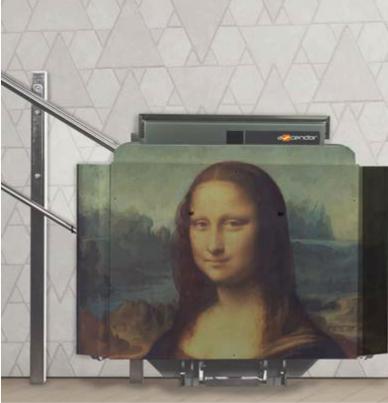

### INDIVIDUAL PLATFORM CUSTOMISATION

Select one of our design options or present us with your very own personal design, thereby transforming your lift into a work of art, which can blend harmoniously into its surroundings. Make your platform lift an extension of your own individuality.

### WHATEVER YOU DESIRE

Original and amusing or classic and timeless. Your personal motif creates an eye-catching lift! Bestows a personal touch to each and every lift.

Choose from standard designs or allow us to decorate the lift to suit your own personal taste