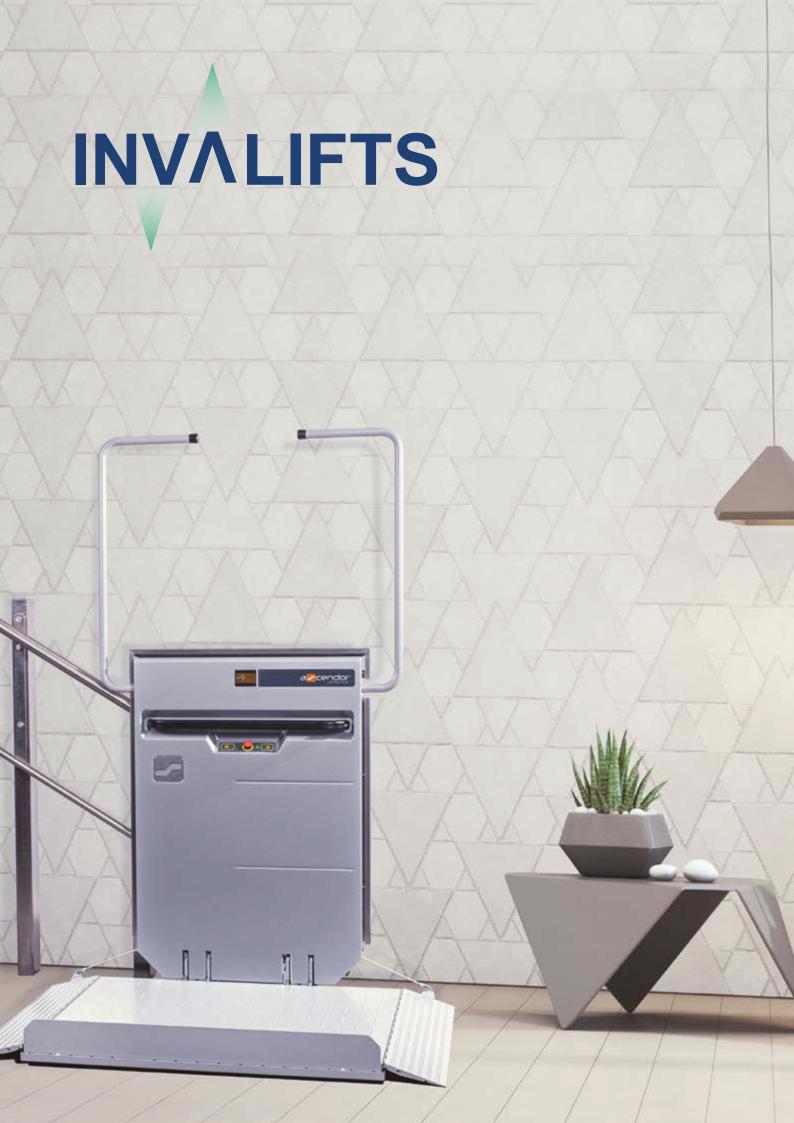

### Space saving design

A compact design is one of our guiding principles. The slim form of our lifts combined with a folding platform ensures your staircase remains free of obstructions.

### **Practical handrail**

The lift is guided along two parallel rails by a set of rollers. The lower rail, equipped with teeth is intended for the rack and pinion drive. This allows unimpeded access to the upper rail, which can be put to

### **Comfortable operation**

The smooth start and stop performance ensure that travel is a pleasant experience; our lifts are low-maintenance and their reliability has been proven in everyday life. The operation of the lift is completely battery-operated; the batteries are recharged at the final stations. The lift will automatically switch off after a period of time without use in order to prevent a deep discharge occurring if it has not been properly parked.