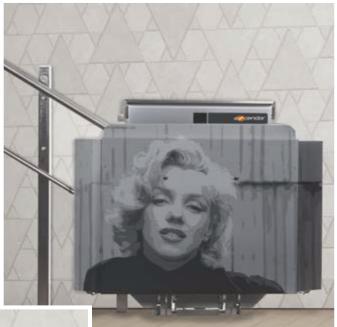

### INDIVIDUAL PLATFORM CUSTOMISATION

Select one of our design options or present us with your very own personal design, thereby transforming your lift into a work of art, which can blend harmoniously into its surroundings. Make your platform lift an extension of your own individuality.

### WHATEVER YOU DESIRE

Original and amusing or classic and timeless. Your personal motif creates an eye-catching lift! Bestows a personal touch to each and every lift.

Choose from standard designs or allow us to decorate the lift to suit your own personal taste