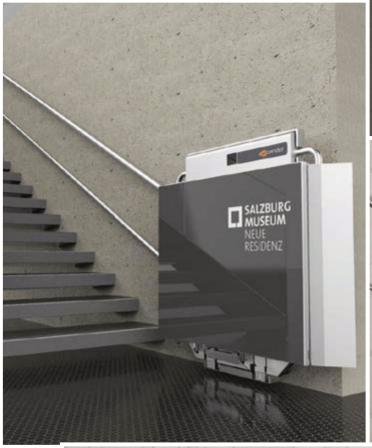

### INDIVIDUAL PLATFORM CUSTOMISATION

Select one of our design options or present us with your very own personal design, thereby transforming your lift into a work of art, which can blend harmoniously into its surroundings. Make your platform lift an extension of your own individuality.

### WHATEVER YOU DESIRE

Original and amusing or classic and timeless. Your personal motif creates an eye-catching lift! Bestows a personal touch to each and every lift.

Choose from standard designs or allow us to decorate the lift to suit your own personal taste