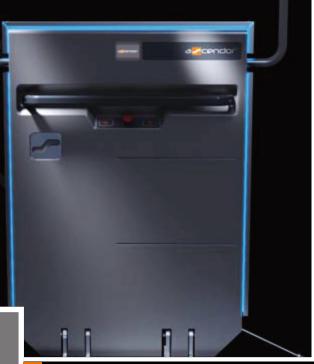

### Space saving design

A compact design is one of our guiding principles. The slim form of our lifts combined with a folding platform ensures your staircase remains free of obstructions.