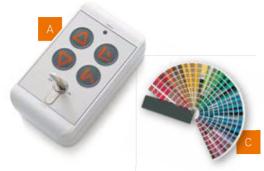

### A | Lockable, secure wall mounted remote control

- ideal for outdoor installations or for use in public buildings.

B | Portable handheld remote control with a push of the button you can summon the lift to the desired landing.

### C | Selection of finishes: we can deliver your lift in elegant stainless steel or in every RAL colour available ensuring it blends harmoniously into your living space.

D | Optional folding seat will transform your platform lift into a chairlift particularly useful for people with restricted mobility.