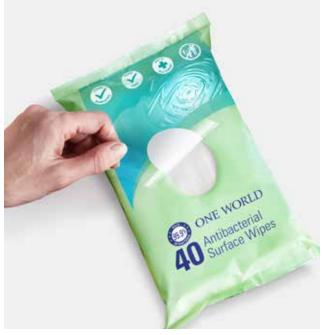

#### **Benefits**

- Ideal for large and small pack formats
- · High strength and robustness for peel and reseal
- No need to overlaminate, single web construction reduces cost
- Enhanced branding

Perfect solution for peel and reseal labels.