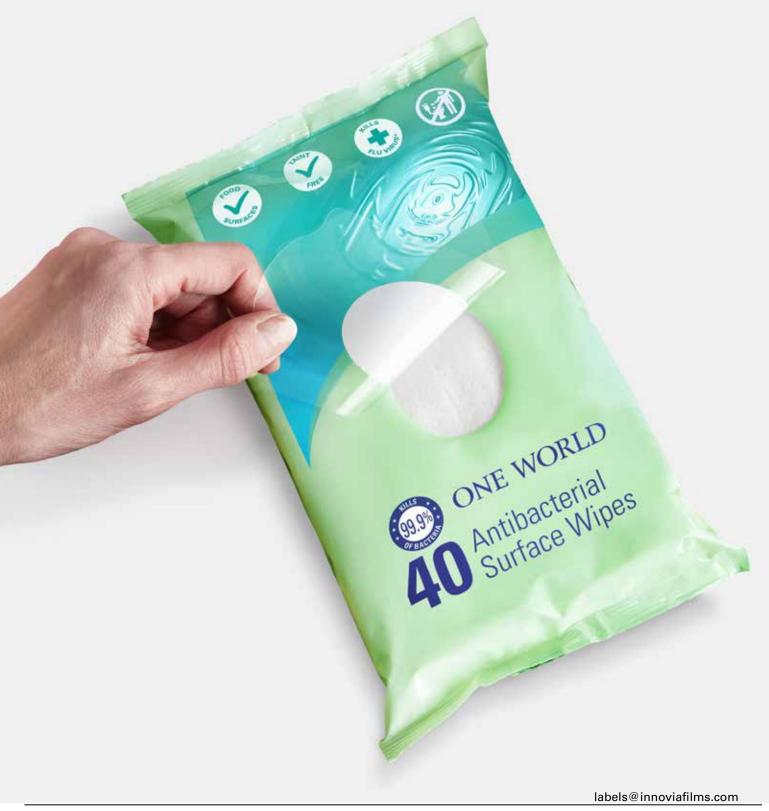

#### **Benefits**

- Ideal for large and small pack formats
- · High strength and robustness for peel and reseal
- No need to overlaminate, single web construction reduces cost
- Enhanced branding

Perfect solution for peel and reseal labels.