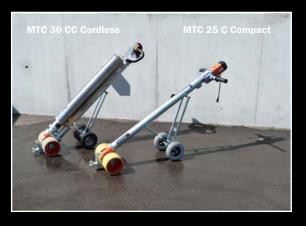

## PowerAttack MTC 30 CC - CordLess Compact

Powered by a 24 V Synchronous motor with 1 KW output, generating 800Nm to drive-wheels, smooth variable speed control from 0 - 20 m/min and operation with forward-backward function and integrated-brake and emergency button. Compact length of 1650 mm/65 in, 2 stage telescoping each 250 mm/10 in to a total of 2150 mm/85 in, width 380 mm/15 in, weight 75 kg/165 lbs.

### PowerAttack MTC 25 C - Compact

With 2 electronically controlled variable speeds from 0-5 m/min or 0-20 m/min in forward - backward action, with 230 V or 110 V drive motor available.

Compact length of 1650 mm/65 in, 2 stage telescoping each 250 mm/10 in to a total of 2150 mm/85 in, width 380 mm/15 in, weight 50 kg/110 lbs.