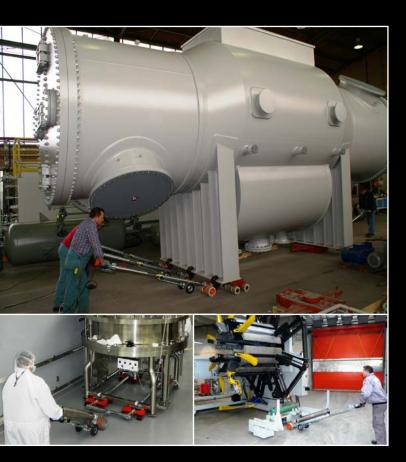

Watch the movie on the website!

Top: 3 PowerAttacks are moving a 75 t condenser