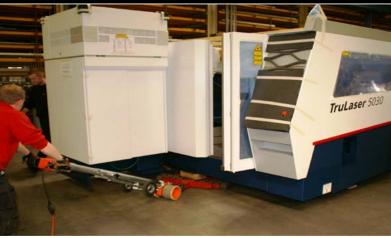

#### Applied mechanics!

Moving loads with "lever" and "traction".

PowerAttack is easy to transport and then is hooked-up to the steerable skate with a provided adaptor... and then you go!

Moving machines up to 30 tons, depending on surface, quality of skates etc.