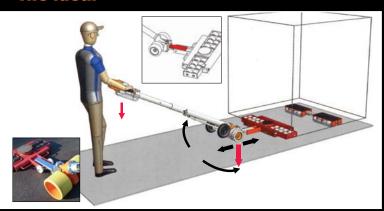

## The idea.

#### Applied mechanics!

Moving loads with "lever" and "traction".

PowerAttack is easy to transport and then is hooked-up to the steerable skate with a provided adaptor... and then you go!

Moving machines up to 30 tons, depending on surface, quality of skates etc.