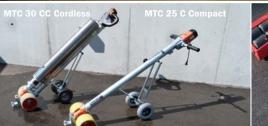

## PowerAttack MTC 30 CC - CordLess Compact

Powered by a 24 V Synchronous motor with 1 KW output, generating 800Nm to drive-wheels, smooth variable speed control from 0 - 20 m/min and operation with forward-backward function and integrated-brake and emergency button. Compact length of 1650 mm/65 in, 2 stage telescoping each 250 mm/10 in to a total of 2150 mm/85 in, width 380 mm/15 in, weight 75 kg/165 lbs.

### PowerAttack MTC 25 C - Compact

With 2 electronically controlled variable speeds from 0-5 m/min or 0-20 m/min in forward - backward action, with 230 V or 110 V drive motor available.

Compact length of 1650 mm/65 in, 2 stage telescoping each 250 mm/10 in to a total of 2150 mm/85 in, width 380 mm/15 in, weight 50 kg/110 lbs.