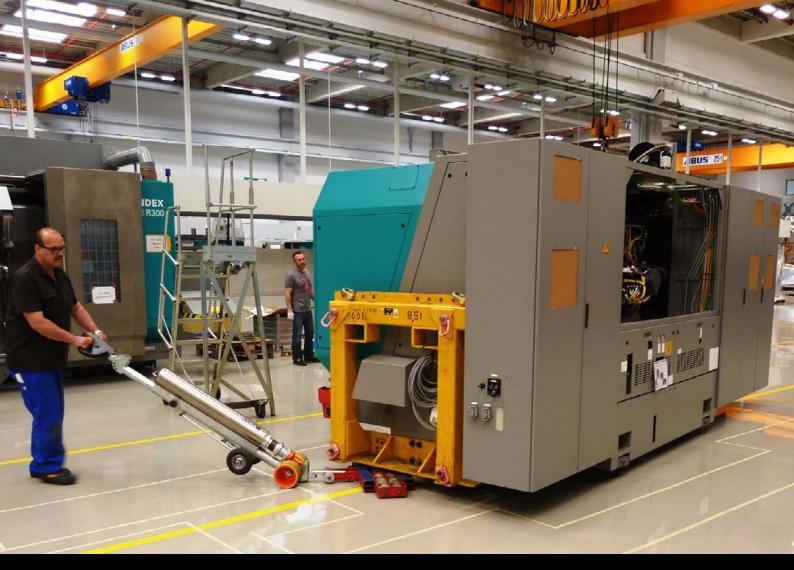

#### Applied mechanics!

Moving loads with "lever" and "traction".

PowerAttack is easy to transport and then is hooked-up to the steerable skate with a provided adaptor... and then you go!

Moving machines up to 30 tons, depending on surface, quality of skates etc.