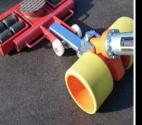

All PowerAttacks come with a 2 wheel aux trolley for easy transport to the site. Once PowerAttack is hooked up this "landing gear" folds under the main tube while working – held by magnet!

Designed, manufactured and guaranteed by: