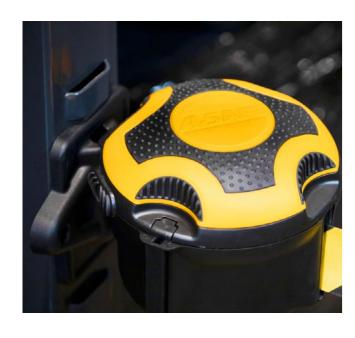

The multi-directional, self-retracting barrier tape reel is universally compatible with any polymer barrier system and fits easily to post caps with a diameter of 80mm or more. The extendable fabric tape can be clipped in place using a multi-directional, post-mounted receiver or a vertical surface-mounted receiver.

### Kit contents

1 x lockable self-retracting 9m tape reel