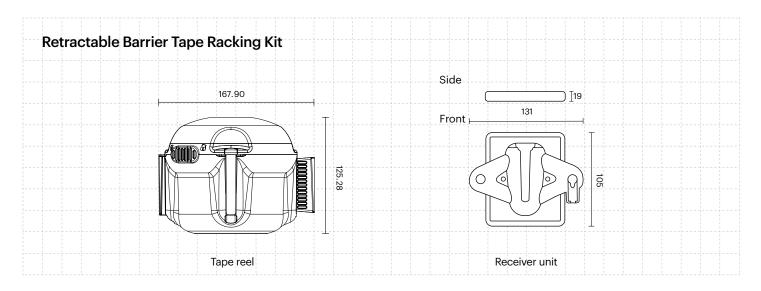

# **Retractable Barrier Tape Racking Kit**

The rack-mounted retractable barrier kit reduces the risk of accidents and pedestrian injuries by temporarily preventing vehicle access to racking aisles during manual activities such as maintenance and rack inspection. Easy to deploy and highly visible, the yellow and black chevron puller tapes serve as both a visual warning and a physical barrier.

# Kit contents

2 x lockable self-retracting 9m tape reels

### 1 x carry case

The kit is fully portable and comes with a robust carry case, while multiple mounting options ensure self-retracting reel units and receivers can be quickly deployed on a wide range of racking systems

## 4 x receiver units

Attachment unit can be fitted using magnetic or cord-mounted fitments

# Product dimensions (mm)