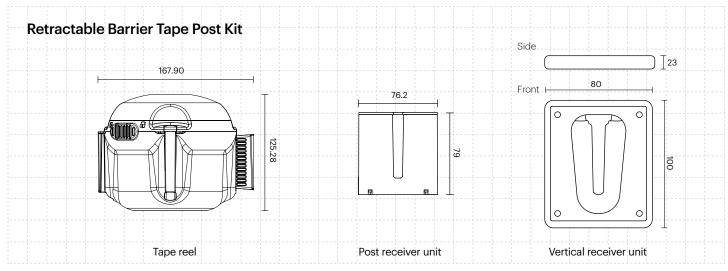

# **Retractable Barrier Tape Post Kit**

The post-mounted retractable barrier kit provides a temporary cordon to prevent access to walkways or zones within a facility. It rapidly controls the flow of traffic and is ideal for closing off an area for activities such as cleaning and maintenance.

The multi-directional, self-retracting barrier tape reel is universally compatible with any polymer barrier system and fits easily to post caps with a diameter of 80mm or more. The extendable fabric tape can be clipped in place using a multi-directional, post-mounted receiver or a vertical surface-mounted receiver.

### Kit contents

1 x lockable self-retracting 9m tape reel

#### 1 x post receiver unit Easy fit to any polymer barrier post with a minimum

#### 1 x vertical receiver unit Featuring mounting holes and integrated

magnetic mounts

# Product dimensions (mm)