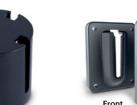

#### 1 x post receiver unit Easy fit to any polymer barrier post with a minimum

#### 1 x vertical receiver unit Featuring mounting holes and integrated

magnetic mounts