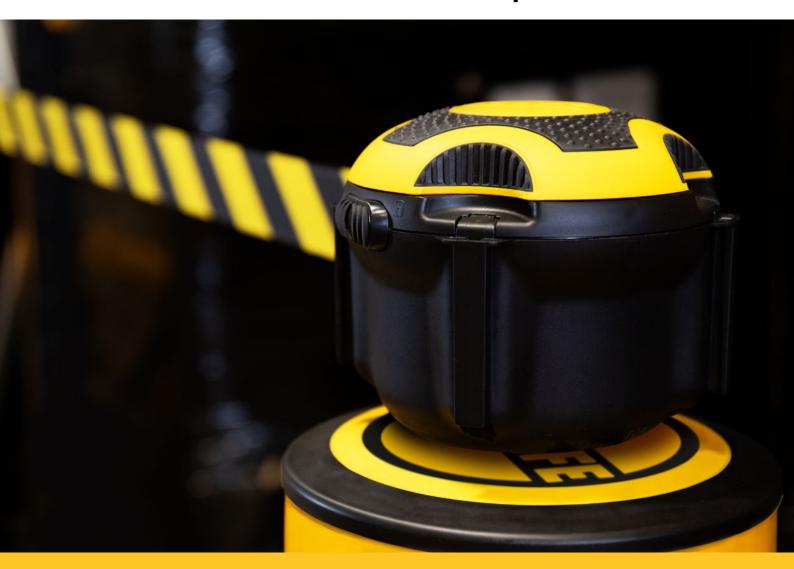

# **Retractable Barrier Tape Post Kit**

The post-mounted retractable barrier kit provides a temporary cordon to prevent access to walkways or zones within a facility. It rapidly controls the flow of traffic and is ideal for closing off an area for activities such as cleaning and maintenance.

The multi-directional, self-retracting barrier tape reel is universally compatible with any polymer barrier system and fits easily to post caps with a diameter of 80mm or more. The extendable fabric tape can be clipped in place using a multi-directional, post-mounted receiver or a vertical surface-mounted receiver.

### Kit contents

1 x lockable self-retracting 9m tape reel