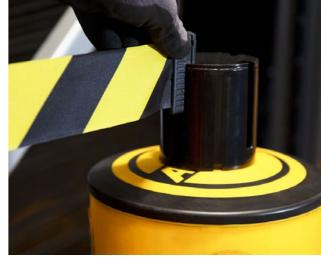

The multi-directional, self-retracting barrier tape reel is universally compatible with any polymer barrier system and fits easily to post caps with a diameter of 80mm or more. The extendable fabric tape can be clipped in place using a multi-directional, post-mounted receiver or a vertical surface-mounted receiver.

### Kit contents

1 x lockable self-retracting 9m tape reel