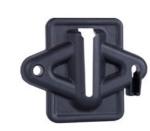

## 4 x receiver units

Attachment unit can be fitted using magnetic or cord-mounted fitments

#### 1 x post receiver unit Easy fit to any polymer barrier post with a minimum

#### 1 x vertical receiver unit Featuring mounting holes and integrated

magnetic mounts