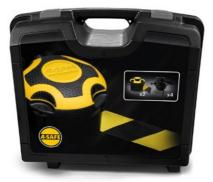

### 1 x carry case

The kit is fully portable and comes with a robust carry case, while multiple mounting options ensure self-retracting reel units and receivers can be quickly deployed on a wide range of racking systems