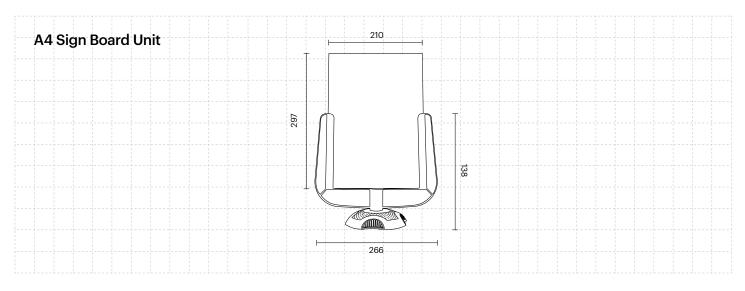

# A4 Sign Board Unit

The A4 Sign Board improves site safety by displaying critical notices and signage to pedestrians and vehicle drivers.

Quick to install, it can be used as an accessory to the A-SAFE Retractable Barrier Tape Post Kit or attached using an optional housing unit (sold separately).

The Sign Board features a polycarbonate protective sleeve for holding any A4 sized document, allowing complete customisation of signage.

Sign Board attached to the optional housing unit (sold separately)

# Product dimensions (mm)