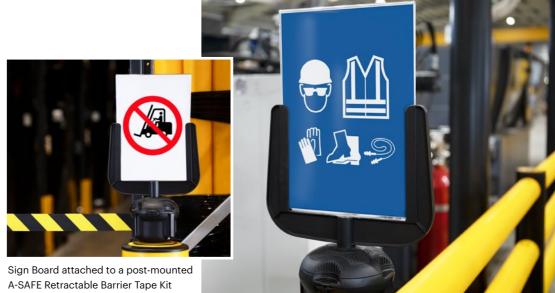

The range also includes a useful signboard accessory that can be mounted in seconds to tape reel units, enabling you to further enhance safety with your own custom A4 signage.

# A4 Sign Board Unit

The A4 Sign Board improves site safety by displaying critical notices and signage to pedestrians and vehicle drivers.

Quick to install, it can be used as an accessory to the A-SAFE Retractable Barrier Tape Post Kit or attached using an optional housing unit (sold separately).

The Sign Board features a polycarbonate protective sleeve for holding any A4 sized document, allowing complete customisation of signage.

Sign Board attached to the optional housing unit (sold separately)