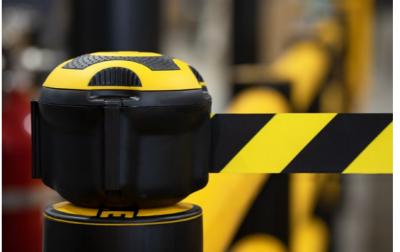

# **Retractable Barrier Tape Post Kit**

The post-mounted retractable barrier kit provides a temporary cordon to prevent access to walkways or zones within a facility. It rapidly controls the flow of traffic and is ideal for closing off an area for activities such as cleaning and maintenance.

The multi-directional, self-retracting barrier tape reel is universally compatible with any polymer barrier system and fits easily to post caps with a diameter of 80mm or more. The extendable fabric tape can be clipped in place using a multi-directional, post-mounted receiver or a vertical surface-mounted receiver.