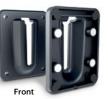

## 4 x receiver units

Attachment unit can be fitted using magnetic or cord-mounted fitments