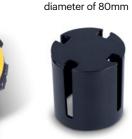

The multi-directional, self-retracting barrier tape reel is universally compatible with any polymer barrier system and fits easily to post caps with a diameter of 80mm or more. The extendable fabric tape can be clipped in place using a multi-directional, post-mounted receiver or a vertical surface-mounted receiver.