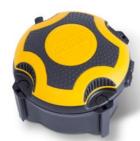

The multi-directional, self-retracting barrier tape reel is universally compatible with any polymer barrier system and fits easily to post caps with a diameter of 80mm or more. The extendable fabric tape can be clipped in place using a multi-directional, post-mounted receiver or a vertical surface-mounted receiver.

### Kit contents

1 x lockable self-retracting 9m tape reel