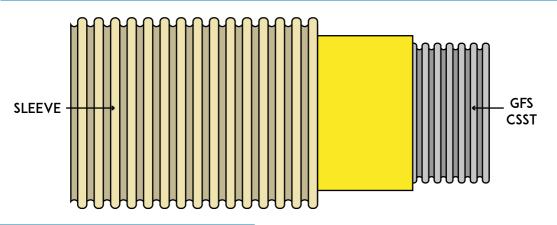

### **TECHINICAL INFORMATION** What is GFS PLUS?

## **GFS PLUS**

**GFS PLUS** is designed to save you **up to 70%** installation time.

This innovative pre-sleeved CSST system means that you no longer have to sleeve your CSST on-site.

The flexible piping system can bend during installation around obstructions.

**GFS PLUS** is designed to create gas safe, easy to install end-to-end gas connections.