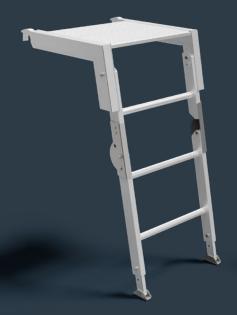

## THE NEW ALTO SCAFFMATE ONE

The Alto Scaffmate One is an all-aluminium access platform to allow scaffolders to safely erect and dismantle scaffolding.

Usable at any point along the guardrail, the Alto Scaffmate provides a convenient, secure, slip-resistant hop-up platform position that gives additional reach to help install or remove scaffolding.

- 6kg Unit Weight
- 1m Operating Height
- 50mm Height Adjustment
- Compact, foldable design
- Durable construction
- Slip resistant working platform
- Spring locking pins at connections