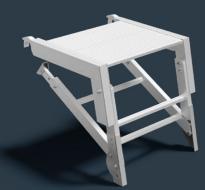

## THE NEW ALTO SCAFFMATE DUO

The Alto Scaffmate Duo has the added flexibility of 2 working platform heights.

Unlock the lower half of the ladder and fold away to use the Scaffmate for 0.5m heights, removing the need for carrying 2 types of hop-up components.

- 7kg Unit Weight
- 0.5m & 1m Operating Height
- 50mm Height Adjustment
- Unique 2-height foldable design
- Durable construction
- Slip resistant working platform
- Spring locking pins at connections