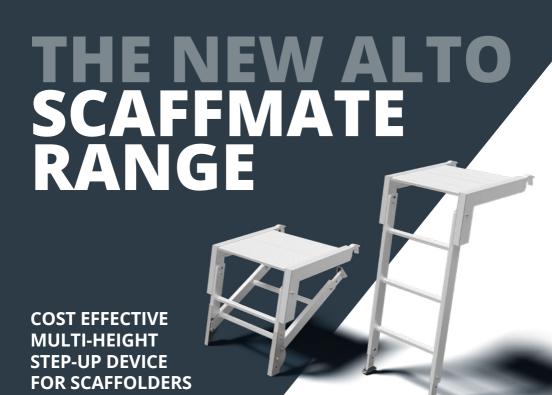

## THE NEW ALTO SCAFFMATE DUO

The Alto Scaffmate Duo has the added flexibility of 2 working platform heights.

Unlock the lower half of the ladder and fold away to use the Scaffmate for 0.5m heights, removing the need for carrying 2 types of hop-up components.

- 7kg Unit Weight
- 0.5m & 1m Operating Height
- 50mm Height Adjustment
- Unique 2-height foldable design
- Durable construction
- Slip resistant working platform
- Spring locking pins at connections