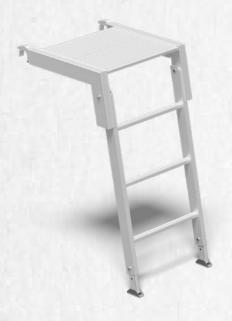

## THE NEW ALTO SCAFFMATE ONE

The Alto Scaffmate One is an all-aluminium access platform to allow scaffolders to safely erect and dismantle scaffolding.

Usable at any point along the guardrail, the Alto Scaffmate provides a convenient, secure, slip-resistant hop-up platform position that gives additional reach to help install or remove scaffolding.

- 6kg Unit Weight
- 1m Operating Height
- 50mm Height Adjustment
- Compact, foldable design
- Durable construction
- Slip resistant working platform
- Spring locking pins at connections