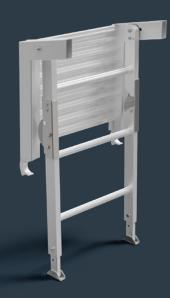

## **MAKE THE SAFEST CHOICE**

- Aluminium construction for light weight and easy handling.
- Ladder folds and latches flat for ease of carrying and storage.
- 0.5m and 1.0m heights when using the Scaffmate Duo eliminates the need to carry two pieces of equipment.
- Quick release auto-latch brace hooks lock onto the scaffolding guardrail and prevent unintentional removal.
- Swivel feet accommodate minor surface imperfections and provide a secure footing.

- 50mm adjustment in ladder stiles provide a level platform for both system and tube & fitting scaffolds.
- Slip resistant all aluminium platform with generous 540mm x 405mm area gives a safe working platform.
- Platform automatically latches in open and closed positions for secure and safe utilisation.
- Ladder folds and automatically latches to safe parked position when in use as 0.5m step on the Scaffmate Duo.