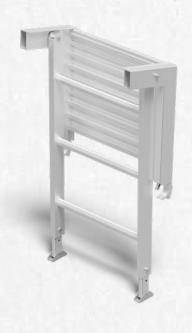

## THE NEW ALTO SCAFFMATE DUO

The Alto Scaffmate Duo has the added flexibility of 2 working platform heights.

Unlock the lower half of the ladder and fold away to use the Scaffmate for 0.5m heights, removing the need for carrying 2 types of hop-up components.

- 7kg Unit Weight
- 0.5m & 1m Operating Height
- 50mm Height Adjustment
- Unique 2-height foldable design
- Durable construction
- Slip resistant working platform
- Spring locking pins at connections