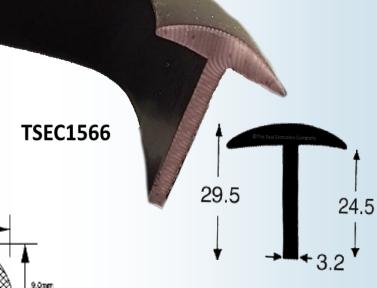

#### **Specialist Extrusions**

Flocked window Channel
Used In MK1/MK2 Mini
etc. Fits 4.75-6mm Glass

T-Section Rubber

Dome top, EPDM

Excellent weather

and chemical

VW T4 Rear Barn Door Seal. 1990-2004

TSEC2343-VW