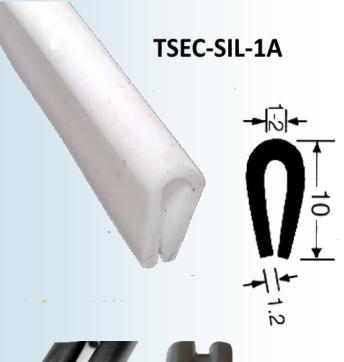

#### **Specialist Extrusions**

Platinum Cured White
Silicone Seal
High Temp'
Food Grade
Radiation, Steam,
Corona, Moisture &
Steam

18/8 Marine Stainless Steel 22 Gauge

up to 30mtrs in one length

MADE IN THE