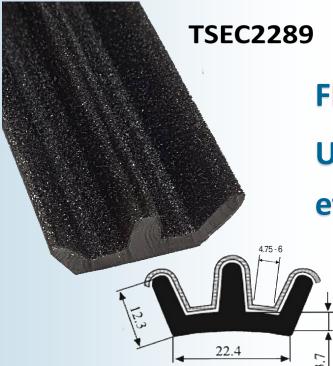

#### **Specialist Extrusions**

Flocked window Channel
Used In MK1/MK2 Mini
etc. Fits 4.75-6mm Glass

T-Section Rubber

Dome top, EPDM

Excellent weather

and chemical

VW T4 Rear Barn Door Seal. 1990-2004

TSEC2343-VW