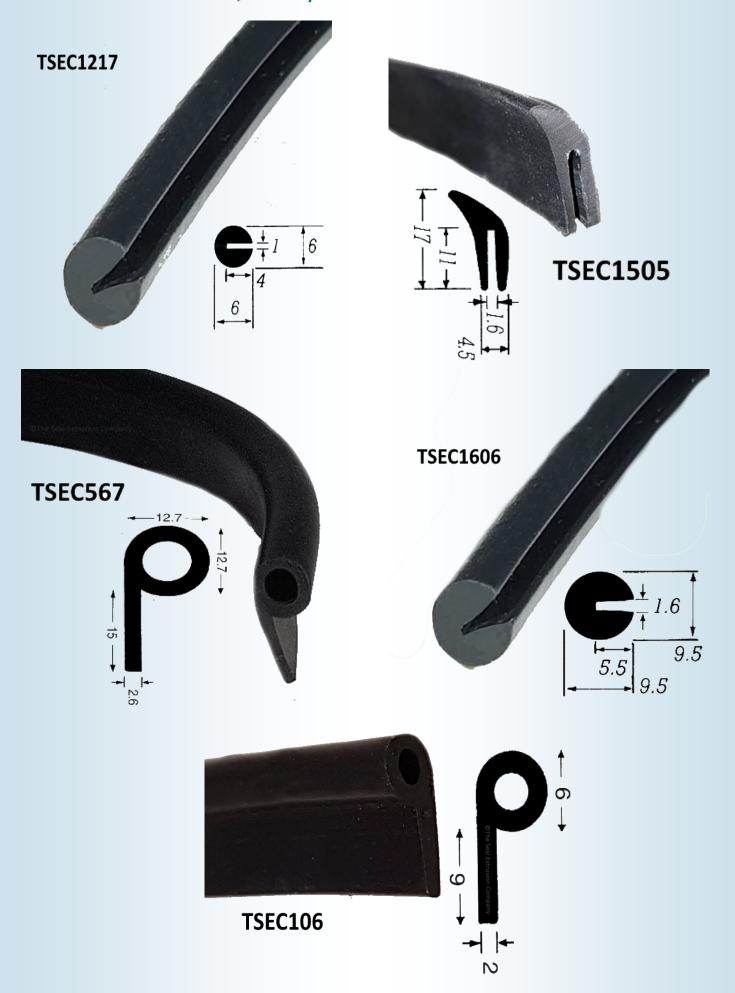

## **Mixed EPDM Extrusions**

Soft Flexible trim, usually EPDM rubber with no metal inserts