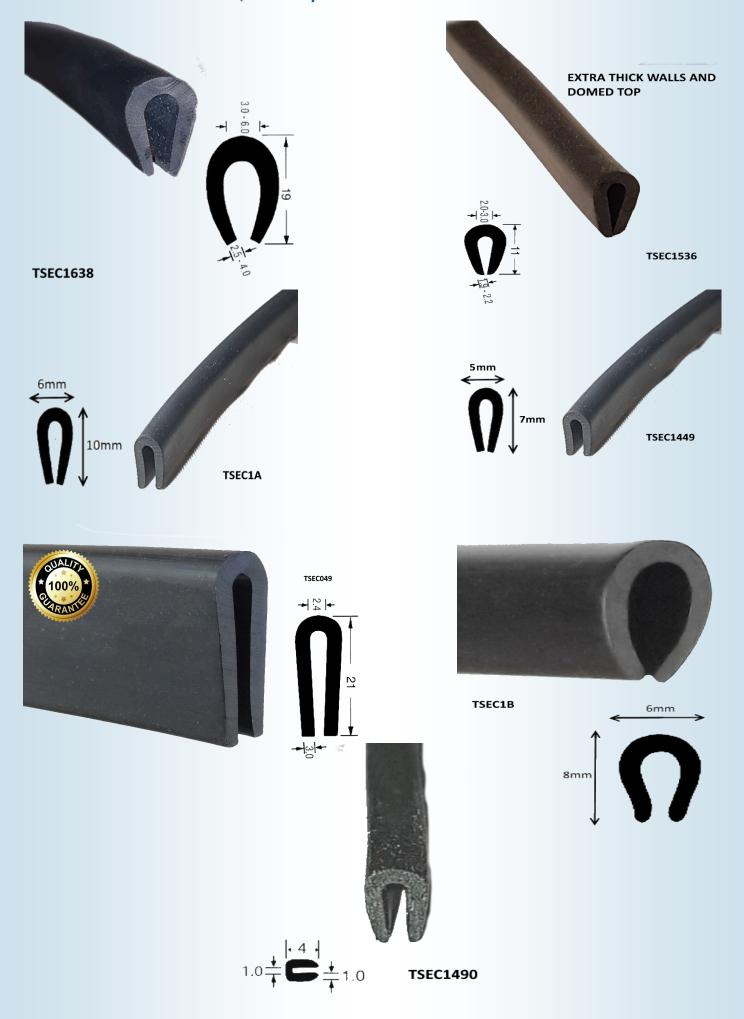

## Soft Flexible trim, usually EPDM rubber with no metal inserts

## **Square Channel Rubber**

Soft Flexible trim, usually EPDM rubber with no metal inserts

## **Mixed EPDM Extrusions**

Soft Flexible trim, usually EPDM rubber with no metal inserts