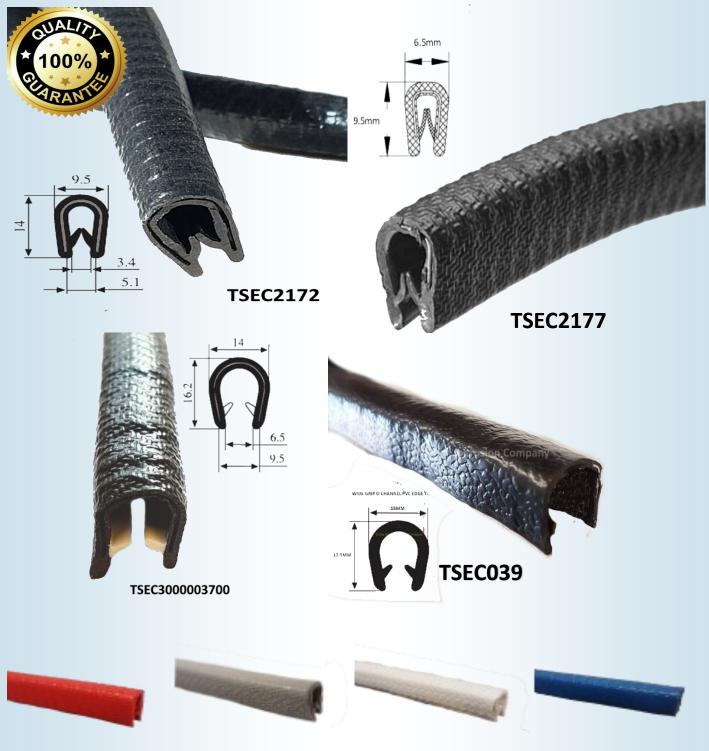

The Seal Extrusion Company Limited
Unit 5 Patches Yard, Cavendish Lane
Glemsford, Sudbury, Suffolk
CO10 7PZ

Tel: 01787 827 070

Email: sales@sealextrusions.co.uk



# TSEC2018 Product Range

Our range of standard edge trims, seals and extrusions.

New products are being added all the time and we will always have more products available.



#### **U** channel

## Soft Flexible trim, usually EPDM rubber with no metal inserts



## **Square Channel Rubber**

Soft Flexible trim, usually EPDM rubber with no metal inserts





## **Mixed EPDM Extrusions**

Soft Flexible trim, usually EPDM rubber with no metal inserts



## **Top Bubble / Boot Seals**

## **Self Gripping With Metal Inserts**



#### **PVC Edge Trims**

## **Self Gripping With Metal Inserts**



**TSEC-N800 Colour Range** 



The TSEC-N800 Coloured range of PVC knock on trims, will fit up to 9mm panel width. Metal insert hidden within a PVC coating allows for easy fitting. Colours are vibrant and clean with a real bright red and deep blue. Top quality trim.

## **Side Seals / Door Seals**



#### **Specialist Extrusions**



Flocked window Channel
Used In MK1/MK2 Mini
etc. Fits 4.75-6mm Glass

T-Section Rubber

Dome top, EPDM

Excellent weather

and chemical





VW T4 Rear Barn Door Seal. 1990-2004

TSEC2343-VW

#### **Specialist Extrusions**



Platinum Cured White
Silicone Seal
High Temp'
Food Grade
Radiation, Steam,
Corona, Moisture &
Steam



18/8 Marine Stainless Steel 22 Gauge

up to 30mtrs in one length

MADE IN THE



UK

Marine Fender strip
Available as metre
Lengths o