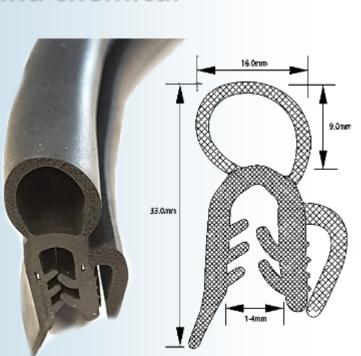

are Channel Rubber**

Soft Flexible trim, usually EPDM rubber with no metal inserts





## **Mixed EPDM Extrusions**

Soft Flexible trim, usually EPDM rubber with no metal inserts



## **Top Bubble / Boot Seals**

## **Self Gripping With Metal Inserts**



#### **PVC Edge Trims**

## **Self Gripping With Metal Inserts**



**TSEC-N800 Colour Range** 



The TSEC-N800 Coloured range of PVC knock on trims, will fit up to 9mm panel width. Metal insert hidden within a PVC coating allows for easy fitting. Colours are vibrant and clean with a real bright red and deep blue. Top quality trim.

## **Side Seals / Door Seals**



#### **Specialist Extrusions**



Flocked window Channel
Used In MK1/MK2 Mini
etc. Fits 4.75-6mm Glass

T-Section Rubber

Dome top, EPDM

Excellent weather

and chemical





VW T4 Rear Barn Door Seal. 1990-2004

TSEC2343-VW

#### **Specialist Extrusions**



Platinum Cured White
Silicone Seal
High Temp'
Food Grade
Radiation, Steam,
Corona, Moisture &
Steam



18/8 Marine Stainless Steel 22 Gauge

up to 30mtrs in one length

MADE IN THE



UK

Marine Fender strip
Available as metre
Lengths or 30mtr
coils.

Unrivalled expertise in the supply and manufacture of Rubber profiles. These are used by a wide range of industries including:

- Automotive
- Glass & Glazing
- Windscreen Replacement
- Construction
- Engineering

The Seal Extrusion Company Limited
Unit 5 Patches Yard, Cavendish Lane
Glemsford, Sudbury, Suffolk
CO10 7PZ

Tel: 01787 827 070

Email: sales@sealextrusions.co.uk