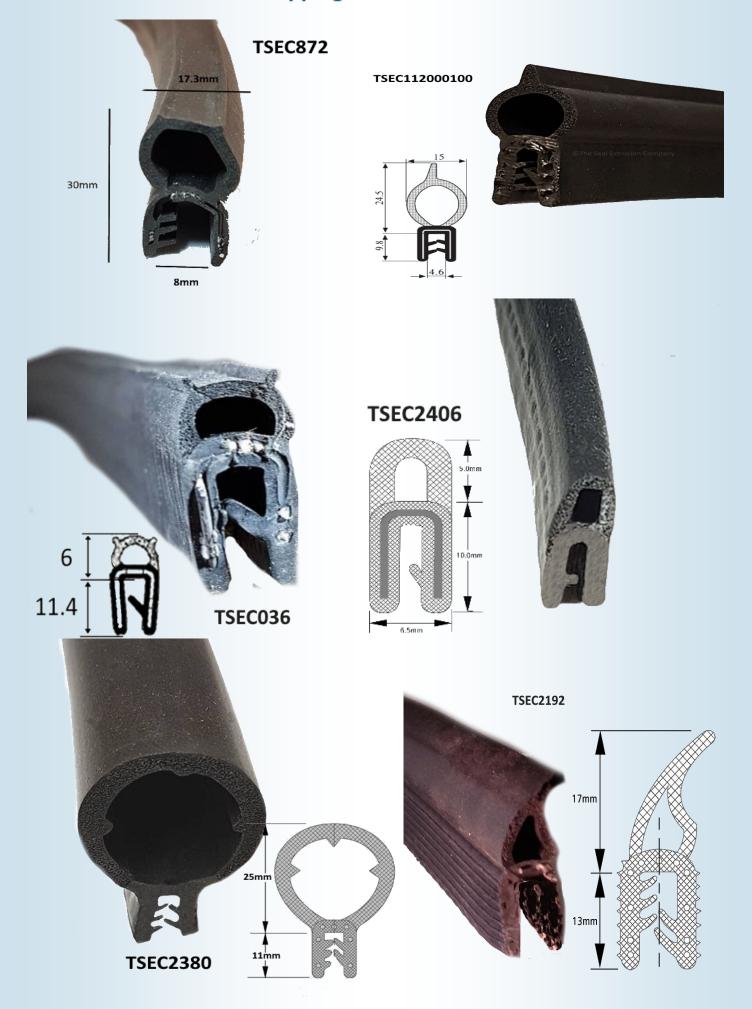

The Seal Extrusion Company Limited
Unit 5 Patches Yard, Cavendish Lane
Glemsford, Sudbury, Suffolk
CO10 7PZ

Tel: 01787 827 070

Email: sales@sealextrusions.co.uk



# TSEC2018 Product Range

Our range of standard edge trims, seals and extrusions.

New products are being added all the time and we will always have more products available.



#### **U** channel

## Soft Flexible trim, usually EPDM rubber with no metal inserts



## **Square Channel Rubber**

Soft Flexible trim, usually EPDM rubber with no metal inserts





## **Mixed EPDM Extrusions**

Soft Flexible trim, usually EPDM rubber with no metal inserts



## **Top Bubble / Boot Seals**

## **Self Gripping With Metal Inserts**



#### **PVC Edge Trims**

## **Self Gripping With Metal Inserts**



**TSEC-N800 Colour Range** 



The TSEC-N800 Coloured range of PVC knock on trims, will fit up to 9mm panel width. Metal insert hidden within a PVC coating allows for easy fitting. Colours are vibrant and clean with a real bright red and deep blue. Top quality trim.

## **Side Seals / Door Seals**



#### **Specialist Extrusions**



Flocked window Channel
Used In MK1/MK2 Mini
etc. Fits 4.75-6mm Glass

T-Section Rubber

Dome top, EPDM

Excellent weather

and chemical





VW T4 Rear Barn Door Seal. 1990-2004

TSEC2343-VW

#### **Specialist Extrusions**



Platinum Cured White
Silicone Seal
High Temp'
Food Grade
Radiation, Steam,
Corona, Moisture &
Steam



18/8 Marine Stainless Steel 22 Gauge

up to 30mtrs in one length