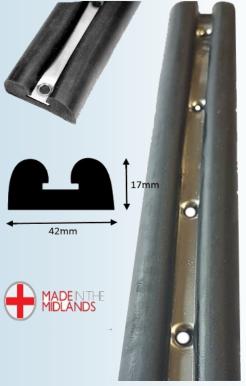

op Bubble / Boot Seals**

## **Self Gripping With Metal Inserts**



#### **PVC Edge Trims**

## **Self Gripping With Metal Inserts**



**TSEC-N800 Colour Range** 



The TSEC-N800 Coloured range of PVC knock on trims, will fit up to 9mm panel width. Metal insert hidden within a PVC coating allows for easy fitting. Colours are vibrant and clean with a real bright red and deep blue. Top quality trim.

## **Side Seals / Door Seals**



#### **Specialist Extrusions**



Flocked window Channel
Used In MK1/MK2 Mini
etc. Fits 4.75-6mm Glass

T-Section Rubber

Dome top, EPDM

Excellent weather

and chemical





VW T4 Rear Barn Door Seal. 1990-2004

TSEC2343-VW

#### **Specialist Extrusions**



Platinum Cured White
Silicone Seal
High Temp'
Food Grade
Radiation, Steam,
Corona, Moisture &
Steam



18/8 Marine Stainless Steel 22 Gauge

up to 30mtrs in one length

MADE IN THE



UK

Marine Fender strip
Available as metre
Lengths or 30mtr
coils.

Unrivalled expertise in the supply and manufacture of Rubber profiles. These are used by a wide range of industries including:

- Automotive
- Glass & Glazing
- Windscreen Replacement
- Construction
- Engineering

The Seal Extrusion Company Limited
Unit 5 Patches Yard, Cavendish Lane
Glemsford, Sudbury, Suffolk
CO10 7PZ

Tel: 01787 827 070

Email: sales@sealextrusions.co.uk