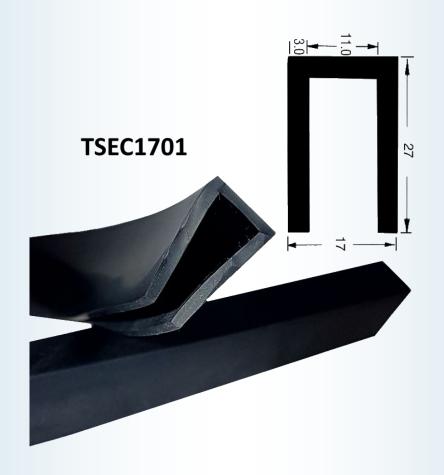

The Seal Extrusion Company Limited
Unit 5 Patches Yard, Cavendish Lane
Glemsford, Sudbury, Suffolk
CO10 7PZ

Tel: 01787 827 070

Email: sales@sealextrusions.co.uk



# TSEC2018 Product Range

Our range of standard edge trims, seals and extrusions.

New products are being added all the time and we will always have more products available.



#### **U** channel

## Soft Flexible trim, usually EPDM rubber with no metal inserts



## **Square Channel Rubber**

Soft Flexible trim, usually EPDM rubber with no metal inserts





## **Mixed EPDM Extrusions**

Soft Flexible trim, usually EPDM rubber with no metal inserts



## **Top Bubble / Boot Seals**

## **Self Gripping With Metal Inserts**



#### **PVC Edge Trims**

## **Self Gripping With Metal Inserts**



**TSEC-N800 Colour Range** 



The TSEC-N800 Coloured range of PVC knock on trims, will fit up to 9mm panel width. Metal insert hidden within a PVC coating allows for easy fitting. Colours are vibrant and clean with a real bright red and deep blue. Top quality trim.

## **Side Seals / Door Seals**



#### **Specialist Extrusions**



Flocked window Channel
Used In MK1/MK2 Mini
etc. Fits 4.75-6mm Glass

T-Section Rubber

Dome top, EPDM

Excellent weather

and chemical





VW T4 Rear Barn Door Seal. 1990-2004

TSEC2343-VW

#### **Specialist Extrusions**