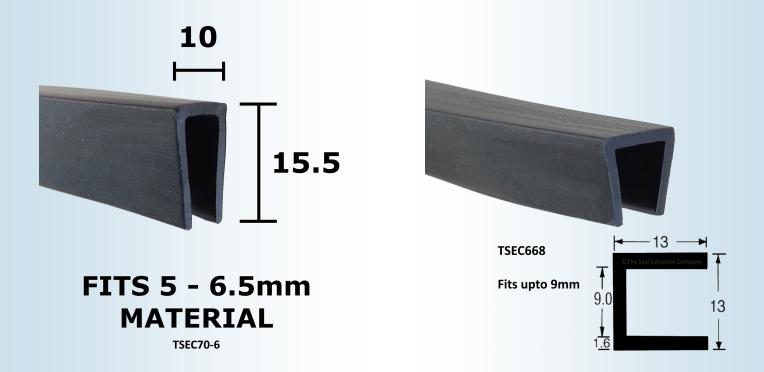

The Seal Extrusion Company Limited
Unit 5 Patches Yard, Cavendish Lane
Glemsford, Sudbury, Suffolk
CO10 7PZ

Tel: 01787 827 070

Email: sales@sealextrusions.co.uk



# TSEC2018 Product Range

Our range of standard edge trims, seals and extrusions.

New products are being added all the time and we will always have more products available.



#### **U** channel

## Soft Flexible trim, usually EPDM rubber with no metal inserts



## **Square Channel Rubber**

Soft Flexible trim, usually EPDM rubber with no metal inserts





## **Mixed EPDM Extrusions**

Soft Flexible trim, usually EPDM rubber with no metal inserts



## **Top Bubble / Boot Seals**

## **Self Gripping With Metal Inserts**



#### **PVC Edge Trims**

## **Self Gripping With Metal Inserts**



**TSEC-N800 Colour Range** 



The TSEC-N800 Coloured range of PVC knock on trims, will fit up to 9mm panel width. Metal insert hidden within a PVC coating allows for easy fitting. Colours are vibrant and clean with a real bright red and deep blue. Top quality trim.

## **Side Seals / Door Seals**



#### **Specialist Extrusions**



Flocked window Channel
Used In MK1/MK2 Mini
etc. Fits 4.75-6mm Glass

T-Section Rubber

Dome top, EPDM

Excellent weather

and chemical





VW T4 Rear Barn Door Seal. 1990-2004

TSEC2343-VW

#### **Specialist Extrusions**