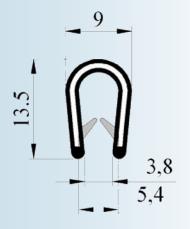

The Seal Extrusion Company Limited
Unit 5 Patches Yard, Cavendish Lane
Glemsford, Sudbury, Suffolk
CO10 7PZ

Tel: 01787 827 070

Email: sales@sealextrusions.co.uk



# TSEC2018 Product Range

Our range of standard edge trims, seals and extrusions.

New products are being added all the time and we will always have more products available.



#### **U** channel

## Soft Flexible trim, usually EPDM rubber with no metal inserts



## **Square Channel Rubber**

Soft Flexible trim, usually EPDM rubber with no metal inserts





## **Mixed EPDM Extrusions**

Soft Flexible trim, usually EPDM rubber with no metal inserts



## **Top Bubble / Boot Seals**

## **Self Gripping With Metal Inserts**



#### **PVC Edge Trims**

## **Self Gripping With Metal Inserts**



**TSEC-N800 Colour Range** 



The TSEC-N800 Coloured range of PVC knock on trims, will fit up to 9mm panel width. Metal insert hidden within a PVC coating allows for easy fitting. Colours are vibrant and clean with a real bright red and deep blue. Top quality trim.

## **Side Seals / Door Seals**



#### **Specialist Extrusions**



Flocked window Channel
Used In MK1/MK2 Mini
etc. Fits 4.75-6mm Glass

T-Section Rubber

Dome top, EPDM

Excellent weather

and chemical





VW T4 Rear Barn Door Seal. 1990-2004

TSEC2343-VW

#### **Specialist Extrusions**



Platinum Cured White
Silicone Seal
High Temp'
Food Grade
Radiation, Steam,
Corona, Moisture &
Steam



18/8 Marine Stainless Steel 22 Gauge

up to 30mtrs in one length

MADE IN THE



UK

Marine Fender strip
Available as metre
Lengths or 30mtr
coils.

Unrivalled expe