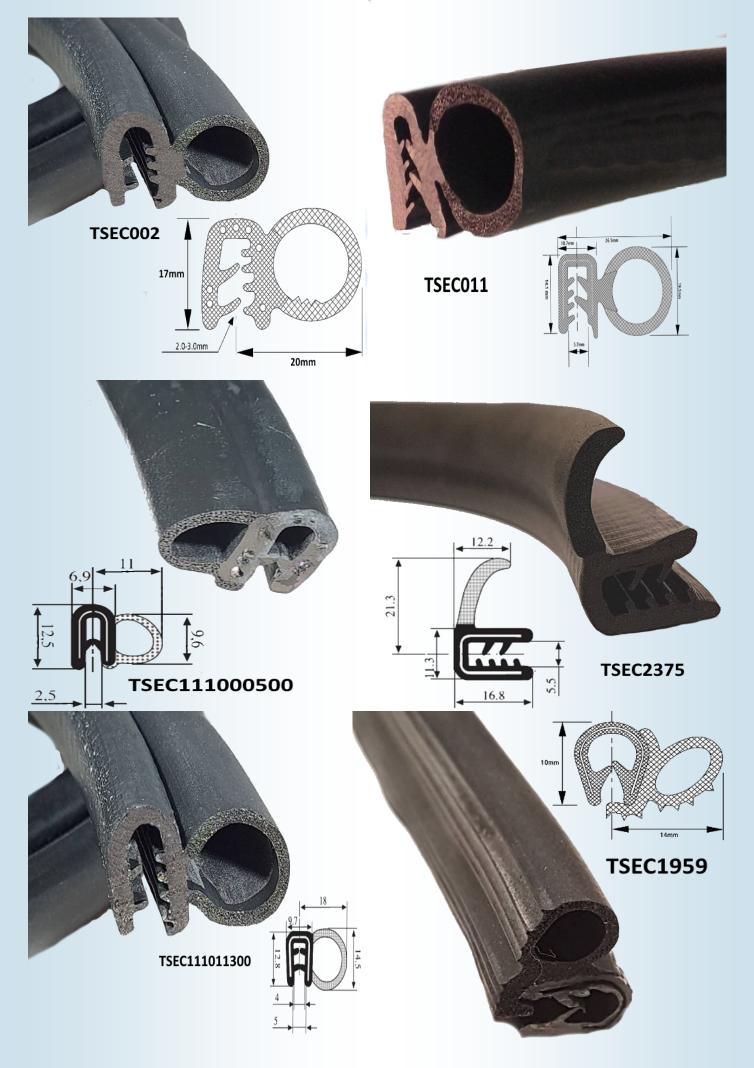

being added all the time and we will always have more products available.



#### **U** channel

## Soft Flexible trim, usually EPDM rubber with no metal inserts



## **Square Channel Rubber**

Soft Flexible trim, usually EPDM rubber with no metal inserts





## **Mixed EPDM Extrusions**

Soft Flexible trim, usually EPDM rubber with no metal inserts



## **Top Bubble / Boot Seals**

## **Self Gripping With Metal Inserts**



#### **PVC Edge Trims**

## **Self Gripping With Metal Inserts**



**TSEC-N800 Colour Range** 



The TSEC-N800 Coloured range of PVC knock on trims, will fit up to 9mm panel width. Metal insert hidden within a PVC coating allows for easy fitting. Colours are vibrant and clean with a real bright red and deep blue. Top quality trim.

## **Side Seals / Door Seals**



#### **Specialist Extrusions**



Flocked window Channel
Used In MK1/MK2 Mini
etc. Fits 4.75-6mm Glass

T-Section Rubber

Dome top, EPDM

Excellent weather

and chemical





VW T4 Rear Barn Door Seal. 1990-2004

TSEC2343-VW

#### **Specialist Extrusions**



Platinum Cured White
Silicone Seal
High Temp'
Food Grade
Radiation, Steam,
Corona, Moisture &
Steam



18/8 Marine Stainless Steel 22 Gauge

up to 30mtrs in one length

MADE IN THE



UK

Marine Fender strip
Available as metre
Lengths or 30mtr
coils.

Unrivalled expertise in the supply and manufacture of Rubber profiles. These are used by a wide range of industries including:

- Automotive
- Glass & Glazing
- Windscreen Replacement
- Construction
- Engineering

The Seal Extrusion Company Limited
Unit 5 Patches Yard, Cavendish Lane
G