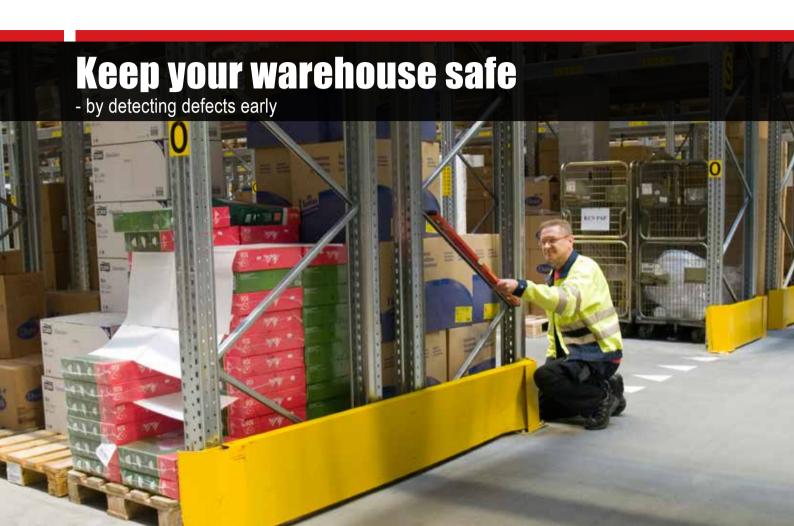

#### **Racking Inspections**

The daily moving of goods is likely to cause some knocks and damage to your storage system. In the long run, these minor defects can change the capacity of shelving or pallet racking and lead to incidents that could possibly cause damage to both man and material.

#### Frequency

Regular inspections will minimise the frequency and effect of these incidents by identifying crucial damage at an early stage.

Dexion's inspectors are highly experienced and certified. They provide yearly inspections to keep your facilities safe and up-to-date.

#### Accurate visual inspection

An inspection is executed without any interruption to your working processes. The rack inspector reviews the racking structure, its load capacity and any safety guards that are in place.