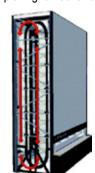

#### **Dexion Storage Machines - helping to improve productivity**

Dexion computer-controlled storage and transfer systems fit perfectly with almost all types of storage requirements. With automated storage you can significantly improve the efficiency of the picking process.

#### Tornado Vertical Lift Machine

Dexion's Tornado machine facilitates modern picking techniques when storing various sized products. The Tornado is a swift, energy saving and quiet automated storage system. Utilising the lift principle

for storage, it brings the required tray of products to the operator. Each machine is tailored to your individual products' storage requirements.