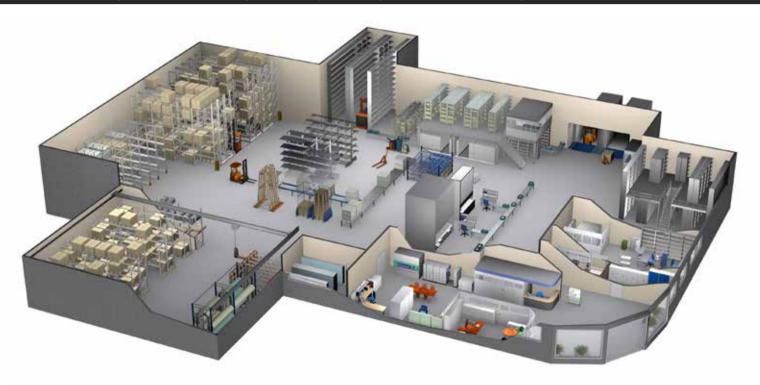

#### **Dexion Storage Machines - helping to improve productivity**

Dexion computer-controlled storage and transfer systems fit perfectly with almost all types of storage requirements. With automated storage you can significantly improve the efficiency of the picking process.

#### Tornado Vertical Lift Machine

Dexion's Tornado machine facilitates modern picking techniques when storing various sized products. The Tornado is a swift, energy saving and quiet automated storage system. Utilising the lift principle

# Paternoster Vertical Carousel Machine

The Dexion Paternoster is a secure and safe storage system where items do not have to be searched for. It is also an excellent solution for the optimal reduction of picking times through batch picking,

## HOCA Horizontal Carousel Machine

Dexion's Horizontal Carousel (HOCA) is an excellent solution for large warehouses or low roofed buildings. Horizontal storage systems can convert a whole warehouse into an efficient picking operation. An optimised HOCA will assist the picking of goods from the correct locations by bringing them to a defined picking point.