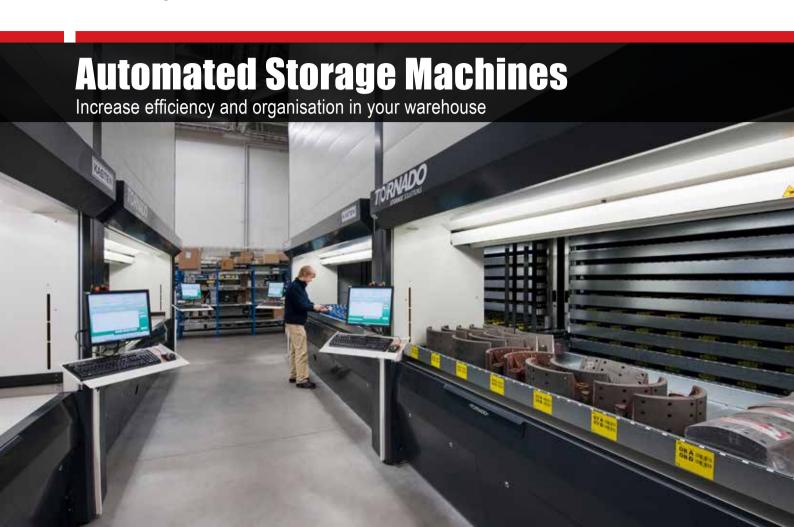

#### **Dexion Storage Machines - helping to improve productivity**

Dexion computer-controlled storage and transfer systems fit perfectly with almost all types of storage requirements. With automated storage you can significantly improve the efficiency of the picking process.

#### Tornado Vertical Lift Machine

Dexion's Tornado machine facilitates modern picking techniques when storing various sized products. The Tornado is a swift, energy saving and quiet automated storage system. Utilising the lift principle

for storage, it brings the required tray of products to the operator. Each machine is tailored to your individual products' storage requirements.