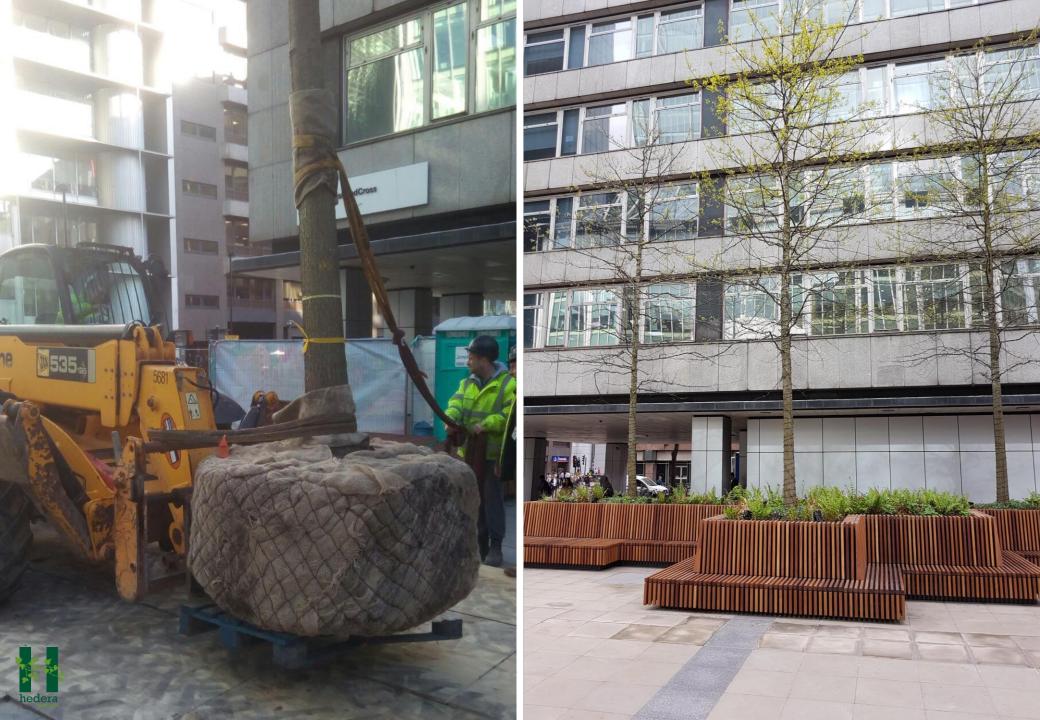

A Family Business

**Since 2007** 

Unit 3 Chestnut Farm Ashby Road Moira Derbyshire DE12 6DP

www.hederascreens.co.uk info@hederascreens.co.uk Follow: @HEDERASCREENS

Tel: 01530 560550



# **Our Products:**

# Living Green Screens

















# Living Green Walls











### Sedum Roof









# Steep Slope Soil Stabilization





## Floral / Wild Flower Matting









### Landscaping & Aftercare Maintenance

















### Commercial Irrigation (Domestic also available)

















































































www.smasltd.com

as recognised by





**CONTRACTORS HEALTH & SAFETY ASSESSMENT SCHEME** 

### **Accredited Contractor**

www.chas.gov.uk









### What our clients say:.....

"... Hedera Screens were extremely easy to deal with, professional and knowledgeable. I wouldn't hesitate to use or recommend this company again..."

### Senior Quantity Surveyor Anwyl Construction

"...Just a quick message to thank you for such a fantastic job - the screens look absolutely great!!..."

Nursery Manager Walthamstow "...Hedera Screens have great technical knowledge, which helped with design interfaces. They couldn't do enough to help and were a pleasure to wo