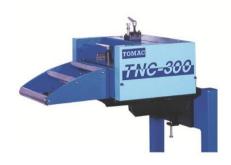

## **TOMAC 'TNC' SERVO ROLLFEED**

Information for reference only. Contact us for a detailed proposal.

| Model            | TNC-200                                                             | TNC-300       | TNC-400       | TNC-500       | TNC-600       |
|------------------|---------------------------------------------------------------------|---------------|---------------|---------------|---------------|
| Max. Strip Width | 200mm                                                               | 300mm         | 400mm         | 500mm         | 600mm         |
| Strip Section    | 200mm x                                                             | 300mm x       | 400mm x       | 500mm x       | 600mm x       |
|                  | 2.3mm                                                               | 2.0mm         | 1.6mm         | 1.2mm         | 1.0mm         |
| Max Strip        | 3.2mm at                                                            | 3.2mm at      | 3.2mm at      | 3.2mm at      | 3.2mm at      |
| Thickness        | reduced width                                                       | reduced width | reduced width | reduced width | reduced width |
| Max. Feed Length | 9,999.99mm                                                          |               |               |               |               |
| Accuracy         | ±0.15mm                                                             |               |               |               |               |
| Roll Pressure    | Spring                                                              |               |               |               |               |
| Releasing System | Pneumatic                                                           |               |               |               |               |
| Height           | ±50mm                                                               |               |               |               |               |
| Adjustment       |                                                                     |               |               |               |               |
| Standard         | Remote Operating Switch                                             |               |               |               |               |
| Features         | Ingoing Guides and Roller Quadrant Hardened and Ground Feed Rollers |               |               |               |               |
|                  |                                                                     |               |               |               |               |