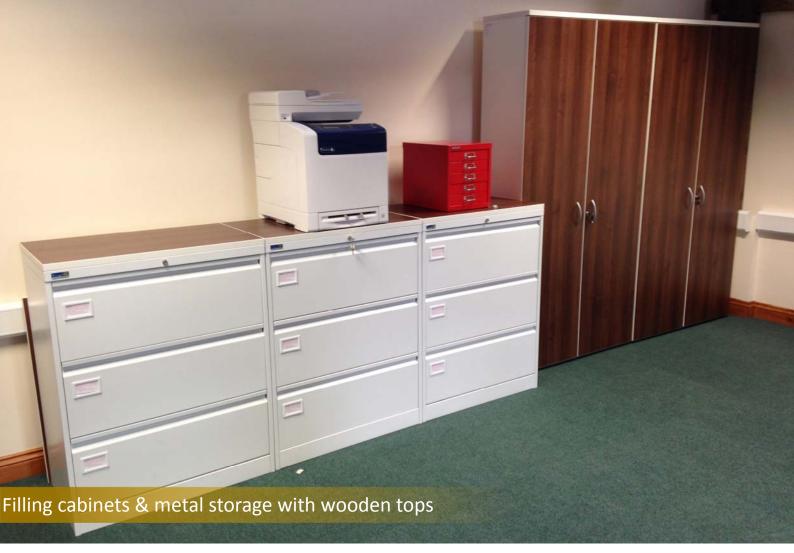

Black Light oak Anthracite

Standard board finishes with metal filing cabinets wooden tops

Drift Wood Bureau oak Lugano oak Wild Pear

Ferrara oak Cherry

Non Standard board finishes with metal filing cabinets wooden tops

### Metal Filing Cabinets wooden tops

CRE-FC2M 2 Drawer £145.00

485x525x725

CRE-FC3M 3 Drawer £156.00

485x525x1055

**CRE-FC4M** 4 Drawer £165.00

485x525x1385

CRS-SSFC6M Side filer £319.00