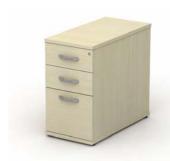

### Fixed pedestals

 CRE-PED2F
 2 Drawers
 £141.00

 CRE-PED3F
 3 Drawers
 £141.00

## Desk high pedestals 600 deep

 CRE-DHPED2
 2 Drawers
 £147.00

 CRE-DHPED3
 3 Drawers
 £147.00

 CRE-DHPED4
 4 Drawers
 £147.00

## Desk high pedestals 800 deep

 CRE-DHPED28
 2 Drawers
 £154.00

 CRE-DHPED38
 3 Drawers
 £154.00

 CRE-DHPED48
 4 Drawers
 £154.00

### Slim line pedestals

High mobile pedestal

CRE-PED3HMS 3 Drawers £154.00

CRE-PED4HMS 4 Drawers £154.00

Desk high pedestal

600 deep

 CRE-DHPED3S
 3 Drawers
 £154.00

 CRE-DHPED4S
 4 Drawers
 £154.00