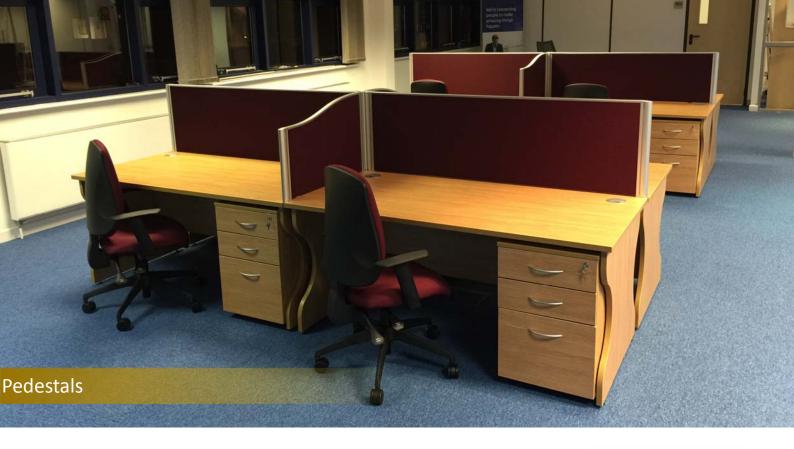

### Fixed pedestals

 CRE-PED2F
 2 Drawers
 £141.00

 CRE-PED3F
 3 Drawers
 £141.00

## Desk high pedestals 600 deep

 CRE-DHPED2
 2 Drawers
 £147.00

 CRE-DHPED3
 3 Drawers
 £147.00

 CRE-DHPED4
 4 Drawers
 £147.00

### Low mobile pedestals

 CRE-PED2M
 2 Drawers
 £141.00

 CRE-PED3M
 3 Drawers
 £141.00

## Desk high pedestals 800 deep

 CRE-DHPED28
 2 Drawers
 £154.00

 CRE-DHPED38
 3 Drawers
 £154.00

 CRE-DHPED48
 4 Drawers
 £154.00

### High mobile pedestals

 CRE-PED2HM
 2 Drawers
 £150.00

 CRE-PED3HM
 3 Drawers
 £150.00

 CRE-PED4HM
 4 Drawers
 £150.00

### Slim line pedestals

High mobile pedestal

CRE-PED3HMS 3 Drawers £154.00

CRE-PED4HMS 4 Drawers £154.00

Desk high pedestal

600 deep

 CRE-DHPED3S
 3 Drawers
 £154.00

 CRE-DHPED4S
 4 Drawers
 £154.00