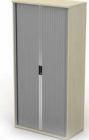

2000                             |         |  |
|----------------------|-------------------------------------------|---------|--|
| Bookcases with doors |                                           |         |  |
| CRE-BCDHD            | Desk high with 1 shelf<br>1000x350x720    | £172.00 |  |
| CRE-BC3D             | 1200 high with 2 shelves<br>1000x350x1200 | £221.00 |  |
| CRE-BC4D             | 1600 high with 3 shelves<br>1000x350x1600 | £268.00 |  |
| CRE-BC5D             | 2000 high with 4 shelves<br>1000x350x2000 | £306.00 |  |
| Quadrant bookcases   |                                           |         |  |



**CRE-BCDHQ6** 600x600x720

**Diamond Office Furniture Limited** TOTAL WORKSPACE SOLUTIONS

£151.00

£201.00



CRE-TDC/1800

CRE-TDC/SH

CRE-TDC/POS

CRE-TDC/LF

CRE-TDC/FF



| Double door Cupboard |                          |         |
|----------------------|--------------------------|---------|
| CRE-DDC/DH           | Desk high supplied empty | £201.00 |
|                      | 1000x600x740             |         |
| CRE-DDC/1200         | 1200 high supplied empty | £235.00 |
|                      | 1000x600x1200            |         |
| CRE-DDC/1800         | 1800 high supplied empty | £296.00 |
|                      | 1000x600x1820            |         |
| CRE-DDC/SH           | SHELF                    | £27.00  |
| CRE-DDC/POS          | Pull out shelf           | £88.00  |
| CRE-DDC/LF           | Lateral filing frame     | £44.00  |
| CRE-DDC/FF           | Roll out filing frame    | £95.00  |
| Tambour door         | Cupboard                 |