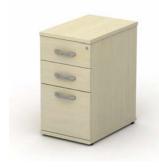

### Fixed pedestals

 CRE-PED2F
 2 Drawers
 £141.00

 CRE-PED3F
 3 Drawers
 £141.00

## Desk high pedestals 600 deep

 CRE-DHPED2
 2 Drawers
 £147.00

 CRE-DHPED3
 3 Drawers
 £147.00

 CRE-DHPED4
 4 Drawers
 £147.00

## Desk high pedestals 800 deep

 CRE-DHPED28
 2 Drawers
 £154.00

 CRE-DHPED38
 3 Drawers
 £154.00

 CRE-DHPED48
 4 Drawers
 £154.00

### Slim line pedestals

High mobile pedestal

CRE-PED3HMS 3 Drawers £154.00

CRE-PED4HMS 4 Drawers £154.00

Desk high pedestal

600 deep

 CRE-DHPED3S
 3 Drawers
 £154.00

 CRE-DHPED4S
 4 Drawers
 £154.00