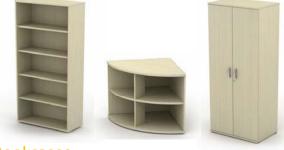

### **Bookcases**

| CRE-BCDH             | Desk high with 1 shelf<br>1000x350x720    | £142.00 |
|----------------------|-------------------------------------------|---------|
| CRE-BC3              | 1200 high with 2 shelves<br>1000x350x1200 | £207.00 |
| CRE-BC4              | 1600 high with 3 shelves                  | £237.00 |
|                      | 1000x350x1600                             |         |
| CRE-BC5              | 2000 high with 4 shelves                  | £270.00 |
|                      | 1000x350x2000                             |         |
| Bookcases with doors |                                           |         |

|                      | 1000X550X2000                             |         |  |
|----------------------|-------------------------------------------|---------|--|
| Bookcases with doors |                                           |         |  |
| CRE-BCDHD            | Desk high with 1 shelf<br>1000x350x720    | £172.00 |  |
| CRE-BC3D             | 1200 high with 2 shelves<br>1000x350x1200 | £221.00 |  |
| CRE-BC4D             | 1600 high with 3 shelves<br>1000x350x1600 | £268.00 |  |
| CRE-BC5D             | 2000 high with 4 shelves<br>1000x350x2000 | £306.00 |  |
| Quadrant bookcases   |                                           |         |  |