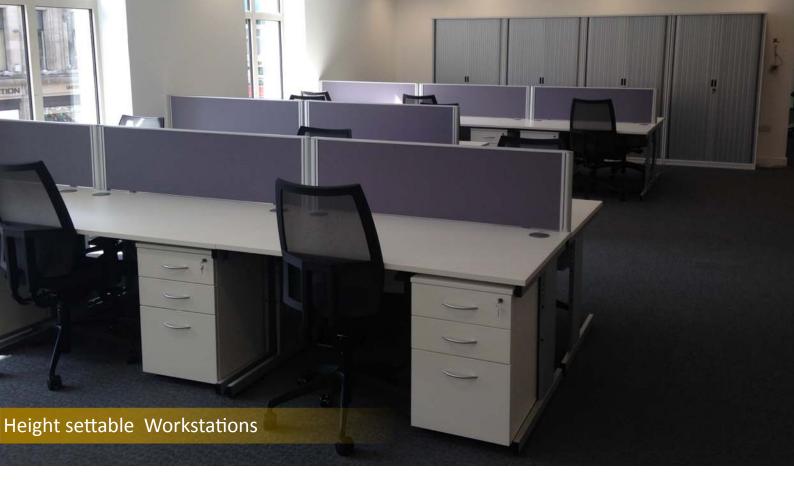

### **Straight Workstations**

| CRE-WS12HS | 1200x800 | £142.00 |
|------------|----------|---------|
| CRE-WS14HS | 1400x800 | £149.00 |
| CRE-WS16HS | 1600x800 | £158.00 |
| CRE-WS18HS | 1800x800 | £168.00 |

### **Wave Workstations**

| CRE-WWS12LHS | 1200x1000-800 | £163.00 |
|--------------|---------------|---------|
| CRE-WWS12RHS | 1200x1000-800 | £163.00 |
| CRE-WWS14LHS | 1400x1000-800 | £170.00 |
| CRE-WWS14RHS | 1400x1000-800 | £170.00 |
| CRE-WWS16LHS | 1600x1000-800 | £180.00 |
| CRE-WWS16RHS | 1600x1000-800 | £180.00 |
| CRE-WWS18LHS | 1800x1000-800 | £190.00 |
| CRE-WWS18RHS | 1800x1000-800 | £190.00 |

### **Crescent & Radial Workstations**

| CRE-CWS16/12LHS | 1600x1200 | 800x600 | £212.00 |
|-----------------|-----------|---------|---------|
| CRE-CWS16/12RHS | 1600x1200 | 800x600 | £212.00 |
| CRE-CWS18/12LHS | 1800x1200 | 800x600 | £221.00 |
| CRE-CWS18/12RHS | 1800x1200 | 800x600 | £221.00 |
| CRE-RAD16/16LHS | 1600x1600 | 800x800 | £243.00 |
| CRE-RAD16/16RHS | 1600x1600 | 800x800 | £243.00 |
| CRE-RAD18/18LHS | 1800x1800 | 800x800 | £267.00 |
| CRE-RAD18/18RHS | 1800x1800 | 800x800 | £267.00 |
| CRE-RAD20/20LHS | 2000x2000 | 800x800 | £377.00 |
| CRF-RAD20/20RHS | 2000x2000 | 800x800 | £377.00 |