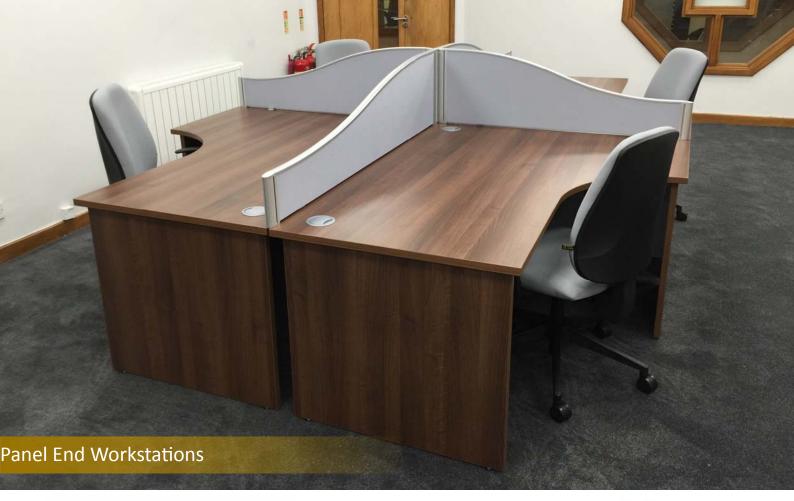

## **Straight Workstations**

 CRE-WS12S
 1200x800
 £107.00

 CRE-WS14S
 1400x800
 £114.00

 CRE-WS16S
 1600x800
 £123.00

 CRE-WS18S
 1800x800
 £133.00

### **Wave Workstations**

| CRE-WWS12LS | 1200x1000-800 | £133.00 |
|-------------|---------------|---------|
| CRE-WWS12RS | 1200x1000-800 | £133.00 |
| CRE-WWS14LS | 1400x1000-800 | £140.00 |
| CRE-WWS14RS | 1400x1000-800 | £140.00 |
| CRE-WWS16LS | 1600x1000-800 | £150.00 |
| CRE-WWS16RS | 1600x1000-800 | £150.00 |
| CRE-WWS18LS | 1800x1000-800 | £160.00 |
| CRE-WWS18RS | 1800x1000-800 | £160.00 |

### **Straight Workstations**

 CRE-WS12C
 1200x800
 £125.00

 CRE-WS14C
 1400x800
 £132.00

 CRE-WS16C
 1600x800
 £141.00

 CRE-WS18C
 1800x800
 £151.00

Coloured edging at no extra cost

For double upright cantilever add "D" to the end of the code and £10 to cost.

### **Wave Workstations**

| CRE-WWS12LC | 1200x1000-800 | £146.00 |
|-------------|---------------|---------|
| CRE-WWS12RC | 1200x1000-800 | £146.00 |
| CRE-WWS14LC | 1400x1000-800 | £153.00 |
| CRE-WWS14RC | 1400x1000-800 | £153.00 |
| CRE-WWS16LC | 1600x1000-800 | £163.00 |
| CRE-WWS16RC | 1600x1000-800 | £163.00 |
| CRE-WWS18LC | 1800x1000-800 | £173.00 |
| CRE-WWS18RC | 1800x1000-800 | £173.00 |