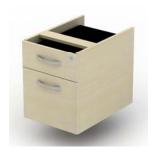

### Fixed pedestals

 CRE-PED2F
 2 Drawers
 £141.00

 CRE-PED3F
 3 Drawers
 £141.00

### Low mobile pedestals

 CRE-PED2M
 2 Drawers
 £141.00

 CRE-PED3M
 3 Drawers
 £141.00

### High mobile pedestals

 CRE-PED2HM
 2 Drawers
 £150.00

 CRE-PED3HM
 3 Drawers
 £150.00

 CRE-PED4HM
 4 Drawers
 £150.00

### Slim line pedestals

High mobile pedestal

CRE-PED3HMS 3 Drawers £154.00

CRE-PED4HMS 4 Drawers £154.00

Desk high pedestal

600 deep

 CRE-DHPED3S
 3 Drawers
 £154.00

 CRE-DHPED4S
 4 Drawers
 £154.00