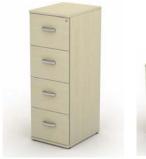

### **Wooden Filing Cabinets**

CRE-FC2 2 Drawer £162.00

485x525x725

**CRE-FC26** 2 Drawer £162.00

485x600x725

**CRE-FC3** 3 Drawer £196.00

485x525x1055

**CRE-FC4** 4 Drawer £236.00