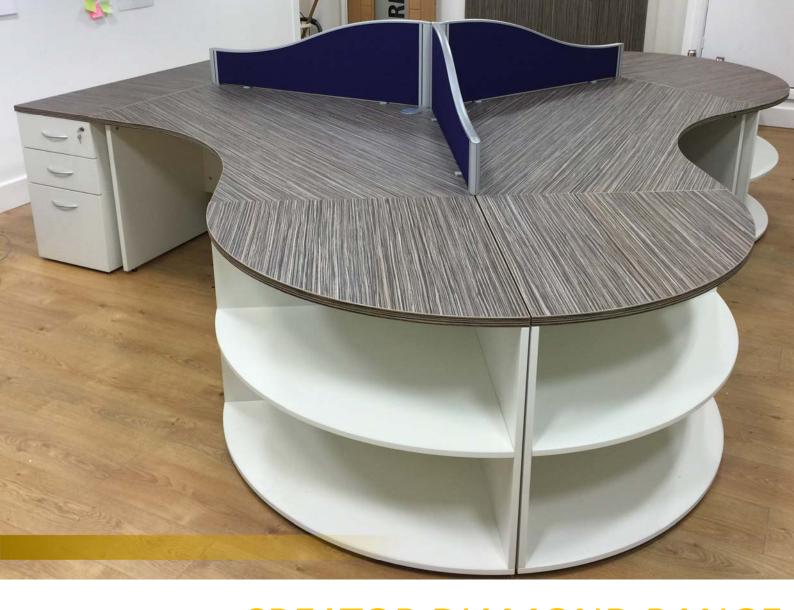

# **CREATOR DIAMOND RANGE**

**5 YEAR GUARANTEE** 

Any Size Any shape Any Colour

Standard board finishes with matching wooden filing cabinets

Walnut Santiago cherry Verde oak Maple Beech Light Grey Japanese Ash White

### **Crescent & Radial Workstations**

| CRE-CWS16/12LS | 1600x1200 800x600 £178.00 |
|----------------|---------------------------|
| CRE-CWS16/12RS | 1600x1200 800x600 £178.00 |
| CRE-CWS18/12LS | 1800x1200 800x600 £187.00 |
| CRE-CWS18/12RS | 1800x1200 800x600 £187.00 |
| CRE-RAD16/16LS | 1600x1600 800x800 £208.00 |
| CRE-RAD16/16RS | 1600x1600 800x800 £208.00 |
| CRE-RAD18/18LS | 1800x1800 800x800 £232.00 |
| CRE-RAD18/18RS | 1800x1800 800x800 £232.00 |
| CRE-RAD20/20LS | 2000x2000 800x800 £343.00 |
| CRE-RAD20/20RS | 2000x2000 800x800 £343.00 |

### **Crescent & Radial Workstations**

| CRE-CWS16/12LC | 1600x1200 800x600 | £196.00 |
|----------------|-------------------|---------|
| CRE-CWS16/12RC | 1600x1200 800x600 | £196.00 |
| CRE-CWS18/12LC | 1800x1200 800x600 | £204.00 |
| CRE-CWS18/12RC | 1800x1200 800x600 | £204.00 |
| CRE-RAD16/16LC | 1600x1600 800x800 | £226.00 |
| CRE-RAD16/16RC | 1600x1600 800x800 | £226.00 |
| CRE-RAD18/18LC | 1800x1800 800x800 | £250.00 |
| CRE-RAD18/18RC | 1800x1800 800x800 | £250.00 |
| CRE-RAD20/20LC | 2000x2000 800x800 | £360.00 |
| CRE-RAD20/20RC | 2000x2000 800x800 | £360.00 |

### **Crescent & Radial Workstations**

| CRE-CWS16/12LHS | 1600x1200 | 800x600 | £212.00 |
|-----------------|-----------|---------|---------|
| CRE-CWS16/12RHS | 1600x1200 | 800x600 | £212.00 |
| CRE-CWS18/12LHS | 1800x1200 | 800x600 | £221.00 |
| CRE-CWS18/12RHS | 1800x1200 | 800x600 | £221.00 |
| CRE-RAD16/16LHS | 1600x1600 | 800x800 | £243.00 |
| CRE-RAD16/16RHS | 1600x1600 | 800x800 | £243.00 |
| CRE-RAD18/18LHS | 1800x1800 | 800x800 | £267.00 |
| CRE-RAD18/18RHS | 1800x1800 | 800x800 | £267.00 |
| CRE-RAD20/20LHS | 2000x2000 | 800x800 | £377.00 |
| CRF-RAD20/20RHS | 2000x2000 | 800x800 | £377.00 |