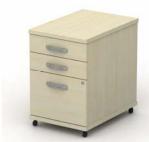

### Low mobile pedestals

 CRE-PED2M
 2 Drawers
 £141.00

 CRE-PED3M
 3 Drawers
 £141.00

### High mobile pedestals

 CRE-PED2HM
 2 Drawers
 £150.00

 CRE-PED3HM
 3 Drawers
 £150.00

 CRE-PED4HM
 4 Drawers
 £150.00