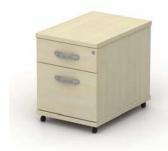

### Fixed pedestals

 CRE-PED2F
 2 Drawers
 £141.00

 CRE-PED3F
 3 Drawers
 £141.00

### Low mobile pedestals

 CRE-PED2M
 2 Drawers
 £141.00

 CRE-PED3M
 3 Drawers
 £141.00

### High mobile pedestals

 CRE-PED2HM
 2 Drawers
 £150.00

 CRE-PED3HM
 3 Drawers
 £150.00

 CRE-PED4HM
 4 Drawers
 £150.00