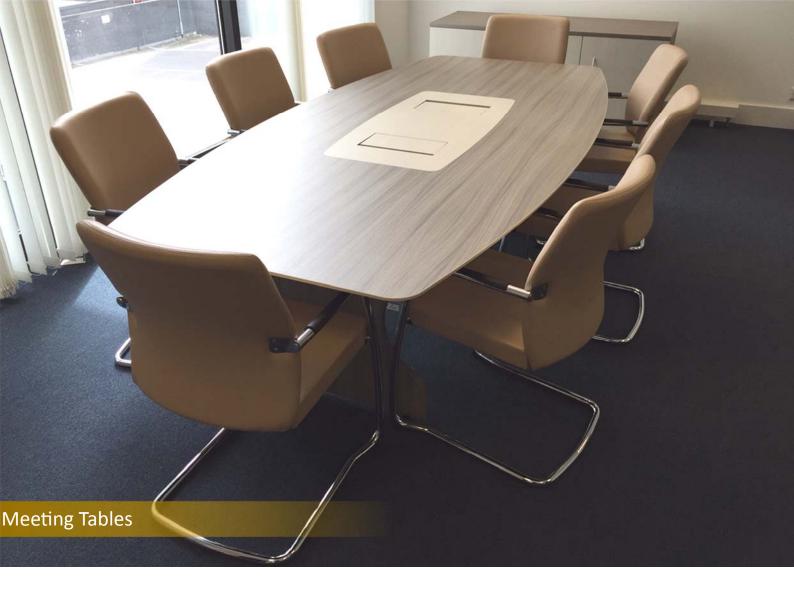

### **Round tables Arrow head legs**

 CRE-CTC/10
 1000 DIAMETER
 £110.0

 CRE-CTC/12
 1200 DIAMETER
 £122.00

 CRE-CTC/16
 1600 DIAMETER
 £150.00

### **Rectangular Arrow head tables**

 CRE-CTR/18
 1800x1100
 £175.00

 CRE-CTR/21
 2100x1100
 £175.00

 CRE-CTR/25
 2500x1100
 £185.00

#### **Barrel Arrow head tables**

**CRE-CTB/20** 2000x1200-800 £240.00 **CRE-CTB/24** 2400x1600-1200 £265.00

#### D ended Arrow head tables

CRE-CTD/20 2000x1200 £215.00 CRE-CTD/24 2400x1200 £260.00