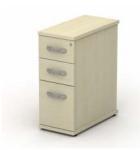

### Fixed pedestals

 CRE-PED2F
 2 Drawers
 £141.00

 CRE-PED3F
 3 Drawers
 £141.00

## Desk high pedestals 600 deep

 CRE-DHPED2
 2 Drawers
 £147.00

 CRE-DHPED3
 3 Drawers
 £147.00

 CRE-DHPED4
 4 Drawers
 £147.00

## Desk high pedestals 800 deep

 CRE-DHPED28
 2 Drawers
 £154.00

 CRE-DHPED38
 3 Drawers
 £154.00

 CRE-DHPED48
 4 Drawers
 £154.00