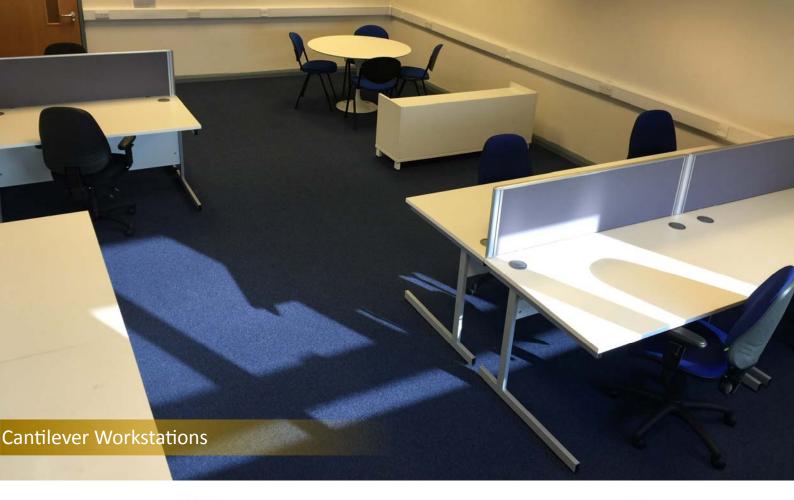

## **Straight Workstations**

 CRE-WS12S
 1200x800
 £107.00

 CRE-WS14S
 1400x800
 £114.00

 CRE-WS16S
 1600x800
 £123.00

 CRE-WS18S
 1800x800
 £133.00

### **Wave Workstations**

| CRE-WWS12LS | 1200x1000-800 | £133.00 |
|-------------|---------------|---------|
| CRE-WWS12RS | 1200x1000-800 | £133.00 |
| CRE-WWS14LS | 1400x1000-800 | £140.00 |
| CRE-WWS14RS | 1400x1000-800 | £140.00 |
| CRE-WWS16LS | 1600x1000-800 | £150.00 |
| CRE-WWS16RS | 1600x1000-800 | £150.00 |
| CRE-WWS18LS | 1800x1000-800 | £160.00 |
| CRE-WWS18RS | 1800x1000-800 | £160.00 |

### **Crescent & Radial Workstations**

| CRE-CWS16/12LS | 1600x1200 800x600 £178.00 |
|----------------|---------------------------|
| CRE-CWS16/12RS | 1600x1200 800x600 £178.00 |
| CRE-CWS18/12LS | 1800x1200 800x600 £187.00 |
| CRE-CWS18/12RS | 1800x1200 800x600 £187.00 |
| CRE-RAD16/16LS | 1600x1600 800x800 £208.00 |
| CRE-RAD16/16RS | 1600x1600 800x800 £208.00 |
| CRE-RAD18/18LS | 1800x1800 800x800 £232.00 |
| CRE-RAD18/18RS | 1800x1800 800x800 £232.00 |
| CRE-RAD20/20LS | 2000x2000 800x800 £343.00 |
| CRE-RAD20/20RS | 2000x2000 800x800 £343.00 |