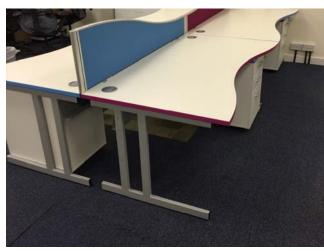

### **Wave Workstations**

| CRE-WWS12LS | 1200x1000-800 | £133.00 |
|-------------|---------------|---------|
| CRE-WWS12RS | 1200x1000-800 | £133.00 |
| CRE-WWS14LS | 1400x1000-800 | £140.00 |
| CRE-WWS14RS | 1400x1000-800 | £140.00 |
| CRE-WWS16LS | 1600x1000-800 | £150.00 |
| CRE-WWS16RS | 1600x1000-800 | £150.00 |
| CRE-WWS18LS | 1800x1000-800 | £160.00 |
| CRE-WWS18RS | 1800x1000-800 | £160.00 |

### **Wave Workstations**

| CRE-WWS12LC | 1200x1000-800 | £146.00 |
|-------------|---------------|---------|
| CRE-WWS12RC | 1200x1000-800 | £146.00 |
| CRE-WWS14LC | 1400x1000-800 | £153.00 |
| CRE-WWS14RC | 1400x1000-800 | £153.00 |
| CRE-WWS16LC | 1600x1000-800 | £163.00 |
| CRE-WWS16RC | 1600x1000-800 | £163.00 |
| CRE-WWS18LC | 1800x1000-800 | £173.00 |
| CRE-WWS18RC | 1800x1000-800 | £173.00 |