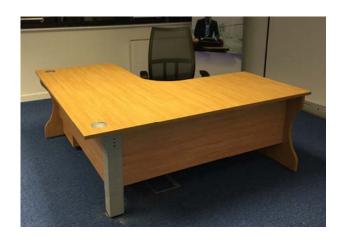

### **Crescent & Radial Workstations**

| CRE-CWS16/12LS | 1600x1200 800x600 £178.00 |
|----------------|---------------------------|
| CRE-CWS16/12RS | 1600x1200 800x600 £178.00 |
| CRE-CWS18/12LS | 1800x1200 800x600 £187.00 |
| CRE-CWS18/12RS | 1800x1200 800x600 £187.00 |
| CRE-RAD16/16LS | 1600x1600 800x800 £208.00 |
| CRE-RAD16/16RS | 1600x1600 800x800 £208.00 |
| CRE-RAD18/18LS | 1800x1800 800x800 £232.00 |
| CRE-RAD18/18RS | 1800x1800 800x800 £232.00 |
| CRE-RAD20/20LS | 2000x2000 800x800 £343.00 |
| CRE-RAD20/20RS | 2000x2000 800x800 £343.00 |

### **Crescent & Radial Workstations**

| CRE-CWS16/12LC | 1600x1200 800x600 | £196.00 |
|----------------|-------------------|---------|
| CRE-CWS16/12RC | 1600x1200 800x600 | £196.00 |
| CRE-CWS18/12LC | 1800x1200 800x600 | £204.00 |
| CRE-CWS18/12RC | 1800x1200 800x600 | £204.00 |
| CRE-RAD16/16LC | 1600x1600 800x800 | £226.00 |
| CRE-RAD16/16RC | 1600x1600 800x800 | £226.00 |
| CRE-RAD18/18LC | 1800x1800 800x800 | £250.00 |
| CRE-RAD18/18RC | 1800x1800 800x800 | £250.00 |
| CRE-RAD20/20LC | 2000x2000 800x800 | £360.00 |
| CRE-RAD20/20RC | 2000x2000 800x800 | £360.00 |

### **Crescent & Radial Workstations**

| CRE-CWS16/12LHS | 1600x1200 | 800x600 | £212.00 |
|-----------------|-----------|---------|---------|
| CRE-CWS16/12RHS | 1600x1200 | 800x600 | £212.00 |
| CRE-CWS18/12LHS | 1800x1200 | 800x600 | £221.00 |
| CRE-CWS18/12RHS | 1800x1200 | 800x600 | £221.00 |
| CRE-RAD16/16LHS | 1600x1600 | 800x800 | £243.00 |
| CRE-RAD16/16RHS | 1600x1600 | 800x800 | £243.00 |
| CRE-RAD18/18LHS | 1800x1800 | 800x800 | £267.00 |
| CRE-RAD18/18RHS | 1800x1800 | 800x800 | £267.00 |
| CRE-RAD20/20LHS | 2000x2000 | 800x800 | £377.00 |
| CRF-RAD20/20RHS | 2000x2000 | 800x800 | £377.00 |