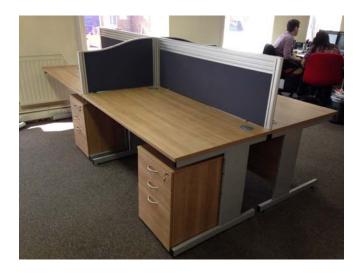

## **Straight Workstations**

 CRE-WS12S
 1200x800
 £107.00

 CRE-WS14S
 1400x800
 £114.00

 CRE-WS16S
 1600x800
 £123.00

 CRE-WS18S
 1800x800
 £133.00

### **Wave Workstations**

| CRE-WWS12LS | 1200x1000-800 | £133.00 |
|-------------|---------------|---------|
| CRE-WWS12RS | 1200x1000-800 | £133.00 |
| CRE-WWS14LS | 1400x1000-800 | £140.00 |
| CRE-WWS14RS | 1400x1000-800 | £140.00 |
| CRE-WWS16LS | 1600x1000-800 | £150.00 |
| CRE-WWS16RS | 1600x1000-800 | £150.00 |
| CRE-WWS18LS | 1800x1000-800 | £160.00 |
| CRE-WWS18RS | 1800x1000-800 | £160.00 |

### **Crescent & Radial Workstations**

| CRE-CWS16/12LS | 1600x1200 800x600 £178.00 |
|----------------|---------------------------|
| CRE-CWS16/12RS | 1600x1200 800x600 £178.00 |
| CRE-CWS18/12LS | 1800x1200 800x600 £187.00 |
| CRE-CWS18/12RS | 1800x1200 800x600 £187.00 |
| CRE-RAD16/16LS | 1600x1600 800x800 £208.00 |
| CRE-RAD16/16RS | 1600x1600 800x800 £208.00 |
| CRE-RAD18/18LS | 1800x1800 800x800 £232.00 |
| CRE-RAD18/18RS | 1800x1800 800x800 £232.00 |
| CRE-RAD20/20LS | 2000x2000 800x800 £343.00 |
| CRE-RAD20/20RS | 2000x2000 800x800 £343.00 |