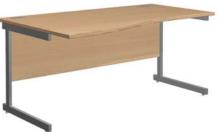

## **Straight Workstations**

 CRE-WS12S
 1200x800
 £107.00

 CRE-WS14S
 1400x800
 £114.00

 CRE-WS16S
 1600x800
 £123.00

 CRE-WS18S
 1800x800
 £133.00

### **Straight Workstations**

 CRE-WS12C
 1200x800
 £125.00

 CRE-WS14C
 1400x800
 £132.00

 CRE-WS16C
 1600x800
 £141.00

 CRE-WS18C
 1800x800
 £151.00

Coloured edging at no extra cost

For double upright cantilever add "D" to the end of the code and £10 to cost.