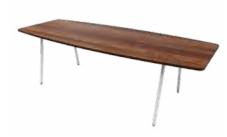

#### **MEETING TABLE**

| HEA-TAB12  | 1200 x 800 TABLE                                 | £268 |
|------------|--------------------------------------------------|------|
| HEA-TAB16  | 1600 X 800 TABLE                                 | £308 |
| HEA-TAB18  | 1800 X 800 TABLE                                 | £326 |
| HEA-CTB/25 | 2500 X 800<1000>800<br>BARREL BOARDROOM<br>TABLE | £362 |