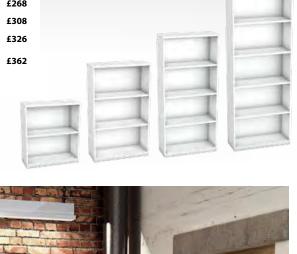

## **BOOKCASES**

| £137 | 1 SHELF BOOKCASE 893<br>HIGH  | HEA-BC1 |
|------|-------------------------------|---------|
| £148 | 2 SHELF BOOKCASE 1309<br>HIGH | HEA-BC2 |
| £182 | 3 SHELF BOOKCASE 1725<br>HIGH | HEA-BC3 |
| £211 | 4 SHELF BOOKCASE 2014         | HEA-BC4 |