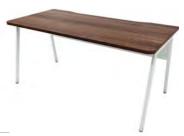

## **RECTANGULAR WORKSTATIONS**

HEA-WS12 1200 X 800 WORKSTATION £187 HEA-WS14 1400 X 800 WORKSTATION £189 HEA-WS16 1600 X 800 WORKSTATION £204 HEA-WS18 1800 X 800 WORKSTATION £208