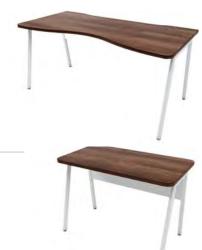

#### **DOUBLE WAVE WORKSTATIONS**

HEA-DWWS12 1200 X 1200 X 800>600<800 £208 HEA-DWWS14 1400 X 1200 X 800>600<800 £217 HEA-DWWS16 1600 X 1200 X 800>600<800 £224 HEA-DWWS18 1800 X 1200 X 800>600<800 £235