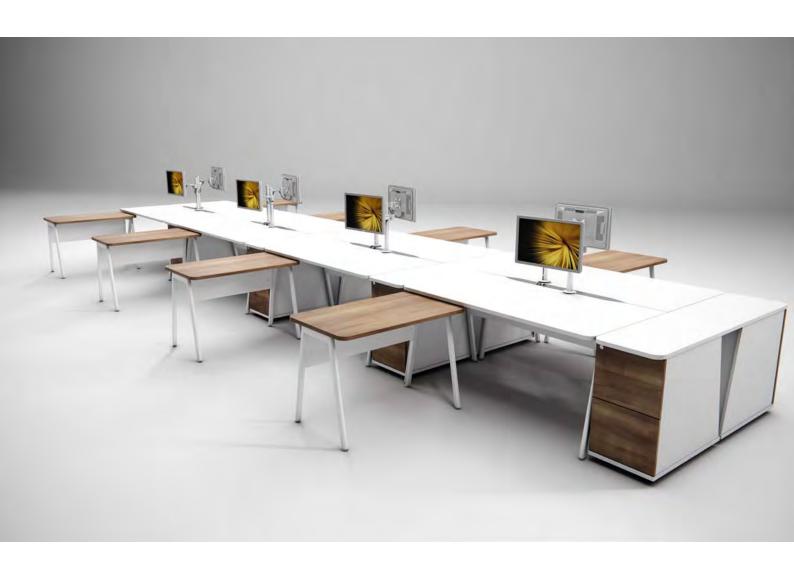

# HEART DIAMOND RANGE

THE STYLISH A-FRAME LEG IS POSITIONED AT A 100° ANGLE WITH SMOOTH CLEAN LINES TO OFFER AESTHETIC APPEAL. PERSONAL STORAGE HAS BEEN DESIGNED AROUND THE ELEGANT FEATURES OF THE DESK TO BLEND IN SEAMLESSLY.

## **RECTANGULAR WORKSTATIONS**

HEA-WS12 1200 X 800 WORKSTATION £187 HEA-WS14 1400 X 800 WORKSTATION £189 HEA-WS16 1600 X 800 WORKSTATION £204 HEA-WS18 1800 X 800 WORKSTATION £208

#### **PEDESTALS**

HEA-PED2M 2 DRAWER MOBILE PEDESTAL £144

HEA-PED3M 3 DRAWER MOBILE PEDESTAL £150

HEA-PED2HM 2 DRAWER HIGH MOBILE £154 PEDESTAL

HEA-PED3HM 3 DRAWER HIGH MOBILE **£160** PEDESTAL

HEA-PED2HM 2 DRAWER DESK HIGH £215 PEDESTAL 800 DEEP