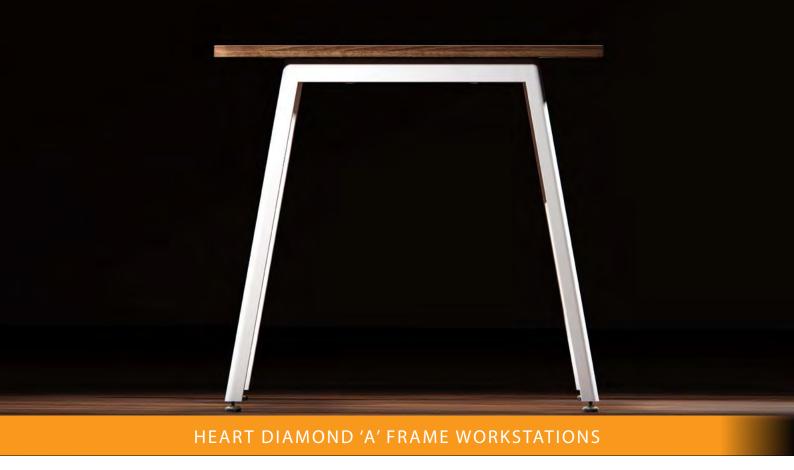

# HEART DIAMOND RANGE

THE STYLISH A-FRAME LEG IS POSITIONED AT A 100° ANGLE WITH SMOOTH CLEAN LINES TO OFFER AESTHETIC APPEAL. PERSONAL STORAGE HAS BEEN DESIGNED AROUND THE ELEGANT FEATURES OF THE DESK TO BLEND IN SEAMLESSLY.