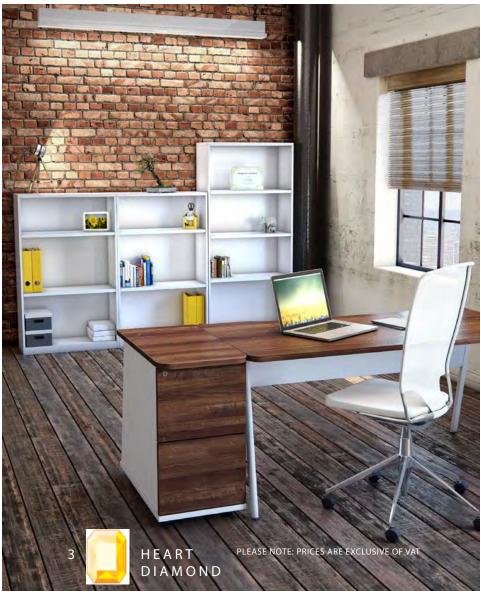

# HEART DIAMOND RANGE

THE STYLISH A-FRAME LEG IS POSITIONED AT A 100° ANGLE WITH SMOOTH CLEAN LINES TO OFFER AESTHETIC APPEAL. PERSONAL STORAGE HAS BEEN DESIGNED AROUND THE ELEGANT FEATURES OF THE DESK TO BLEND IN SEAMLESSLY.

# 5 YEAR GUARANTEE

THE HEART DIAMOND RANGE COMES IN THE FOLLOWING COLOURS:

BIRCH • WALNUT • WHITE

OTHER COLOURS AVAILABLE UPON REQUEST.

PLEASE SEE SAMPLE PACKS FOR EXACT COLOURS