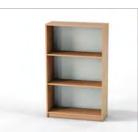

## **BOOKCASES**

MAR-BCDH

£122

MAR-BC1 871mm HIGH BOOKCASE £120 1 SHELF

MAR-BC2 1264mm HIGH BOOKCASE 2 SHELF

MAR-BC3 1657mm HIGH BOOKCASE £149 3 SHELF

| MAR-DDC18  | 1800 HIGH DOUBLE DOOR<br>CUPBOARD | £341 |
|------------|-----------------------------------|------|
| MAR-DDC/SH | SHELF                             | £26  |
| MAR-DDC/FF | SLIDING FILING FRAME              | £91  |
| MAR-DDC/LF | LATERAL FILING FRAME              | £308 |