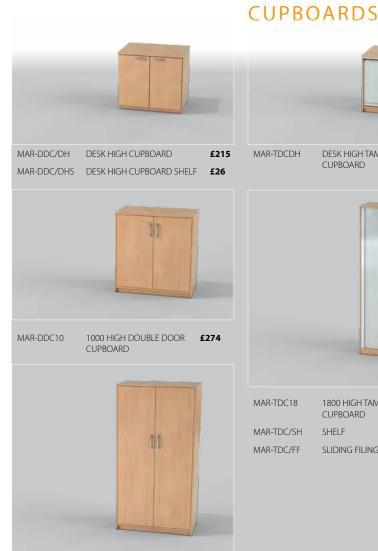

# FILING CABINETS

**CUPBOARDS** 

TAMBOUR

MAR-TDCDH

## **BOOKCASES**

MAR-BCDH

£122

MAR-BC1 871mm HIGH BOOKCASE £120 1 SHELF

MAR-BC2 1264mm HIGH BOOKCASE 2 SHELF

MAR-BC3 1657mm HIGH BOOKCASE £149 3 SHELF

| MAR-DDC18  | 1800 HIGH DOUBLE DOOR<br>CUPBOARD | £341 |
|------------|-----------------------------------|------|
| MAR-DDC/SH | SHELF                             | £26  |
| MAR-DDC/FF | SLIDING FILING FRAME              | £91  |
| MAR-DDC/LF | LATERAL FILING FRAME              | £308 |

DESK HIGH TAMBOUR

CUPBOARD

£308

| MAR-TDC18  | 1800 HIGH TAMBOUR<br>CUPBOARD | £586 |
|------------|-------------------------------|------|
| MAR-TDC/SH | SHELF                         | £26  |
| MAR-TDC/FF | SLIDING FILING FRAME          | £69  |