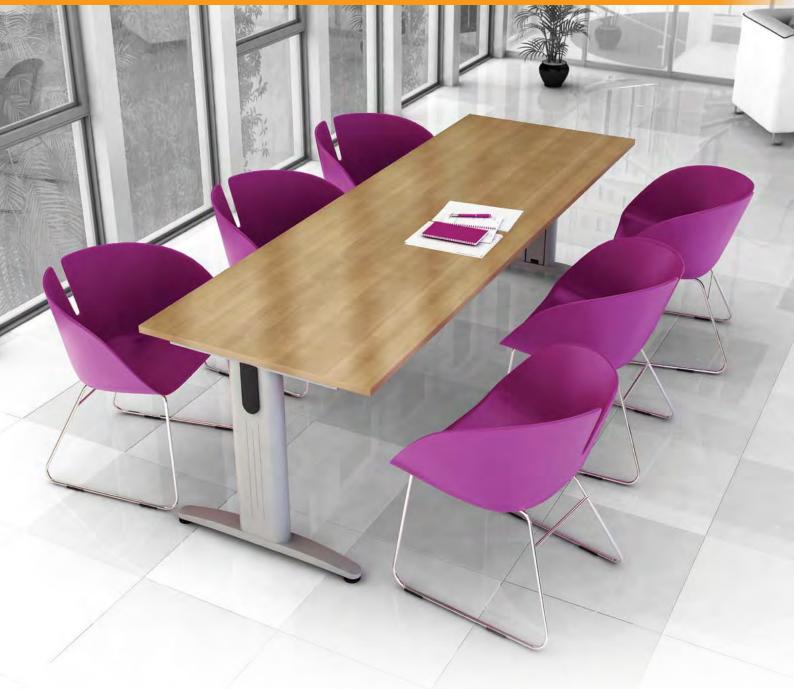

# TABLES

A STYLISH MEETING TABLE TO COMPLEMENT THE BEAM RANGE, AS FEATURED ABOVE. A PLUS 1 OPTION TO EXTEND THE TABLE LENGTH IS ALSO AVAILABLE UPON REQUEST.