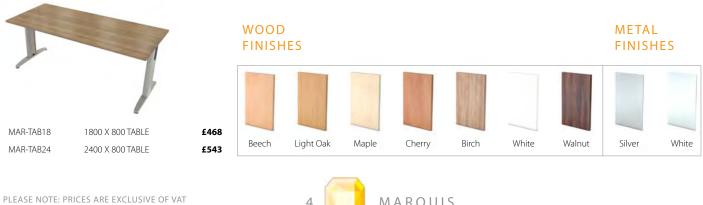

# TABLES

A STYLISH MEETING TABLE TO COMPLEMENT THE BEAM RANGE, AS FEATURED ABOVE. A PLUS 1 OPTION TO EXTEND THE TABLE LENGTH IS ALSO AVAILABLE UPON REQUEST.