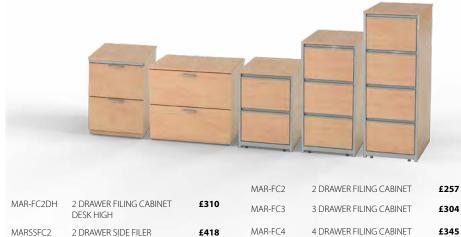

-|-------------------------|-----------|
| £177 | 1400 ADD ON WORKSTATION | MAR-WS14A |
| £195 | 1600 ADD ON WORKSTATION | MAR-WS16A |
| £213 | 1800 ADD ON WORKSTATION | MAR-WS18A |

#### 2 DRAWER MOBILE PEDESTAL



MAR-PED2M

2 DRAWER MOBILE **£193** 



3 DRAWER MOBILE PEDESTAL

IOBILE

£193

MAR-DHPED3



3 DRAWER DESK HIGH PEDESTAL 600 DEEP £256

MAR-DHPED38

3 DRAWER DESK HIGH PEDESTAL 800 DEEP £293

#### 4 DRAWER DESK HIGH PEDESTAL

PEDESTAL



PLEASE CONTACT OUR TEAM FOR PEN TRAYS AND OTHER ACCESSORIES

S PLEASE NOTE: PRICES ARE EXCLUSIVE OF VAT

#### MARQUIS DIAMOND CONFERENCE TABLES



# TABLES

A STYLISH MEETING TABLE TO COMPLEMENT THE BEAM RANGE, AS FEATURED ABOVE. A PLUS 1 OPTION TO EXTEND THE TABLE LENGTH IS ALSO AVAILABLE UPON REQUEST.





# FILING CABINETS

**CUPBOARDS** 



TAMBOUR

MAR-TDCDH

## **BOOKCASES**



MAR-BCDH

£122



MAR-BC1 871mm HIGH BOOKCASE £120 1 SHELF



MAR-BC2 1264mm HIGH BOOKCASE 2 SHELF





MAR-BC3 1657mm HIGH BOOKCASE £149 3 SHELF





| MAR-DDC18  | 1800 HIGH DOUBLE DOOR<br>CUPBOARD | £341 |
|------------|-----------------------------------|------|
| MAR-DDC/SH | SHELF                             | £26  |
| MAR-DDC/FF | SLIDING FILING FRAME              | £91  |
| MAR-DDC/LF | LATERAL FILING FRAME              | £308 |



DESK HIGH TAMBOUR

CUPBOARD

£308

| MAR-TDC18  | 1800 HIGH TAMBOUR<br>CUPBOARD | £586 |
|------------|-------------------------------|------|
| MAR-TDC/SH | SHELF                         | £26  |
| MAR-TDC/FF | SLIDING FILING FRAME          | £69  |