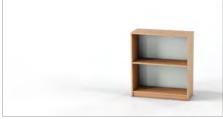

## **BOOKCASES**

MAR-BCDH

£122

MAR-BC1 871mm HIGH BOOKCASE £120 1 SHELF

MAR-BC2 1264mm HIGH BOOKCASE 2 SHELF

MAR-BC3 1657mm HIGH BOOKCASE £149 3 SHELF

| MAR-DDC18  | 1800 HIGH DOUBLE DOOR<br>CUPBOARD | £341 |
|------------|-----------------------------------|------|
| MAR-DDC/SH | SHELF                             | £26  |
| MAR-DDC/FF | SLIDING FILING FRAME              | £91  |
| MAR-DDC/LF | LATERAL FILING FRAME              | £308 |