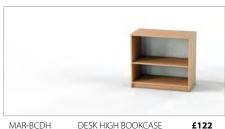

## **BOOKCASES**

MAR-BCDH

£122

MAR-BC1 871mm HIGH BOOKCASE £120 1 SHELF

MAR-BC2 1264mm HIGH BOOKCASE 2 SHELF

MAR-BC3 1657mm HIGH BOOKCASE £149 3 SHELF

| MAR-DDC18  | 1800 HIGH DOUBLE DOOR<br>CUPBOARD | £341 |
|------------|-----------------------------------|------|
| MAR-DDC/SH | SHELF                             | £26  |
| MAR-DDC/FF | SLIDING FILING FRAME              | £91  |
| MAR-DDC/LF | LATERAL FILING FRAME              | £308 |