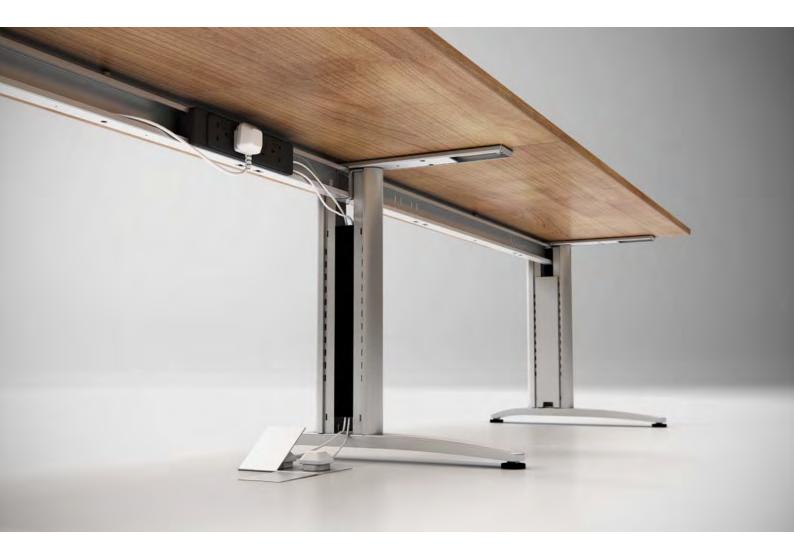

# MARQUISE DIAMOND RANGE

MARQUISE DIAMOND IS A COMPLETE CABLE MANAGED SOLUTION. THE CONTEMPORARY DESIGN USES A FIXED TOP AND SHARED LEG FRAME, OFFERING MAXIMUM FLEXIBILITY AND SPACE EFFICIENT DESKING FOR THE MODERN OFFICE.