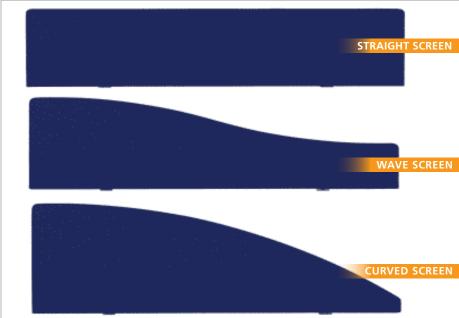

# FOR THE DIFFERENT SHAPED SCREENS:

- ADD **S** AT THE END OF THE PRODUCT CODE FOR STRAIGHT SCREENS
- ADD W AT THE END OF THE PRODUCT CODE FOR WAVE SCREENS
- ADD C AT THE END OF THE PRODUCT CODE FOR CURVED SCREENS