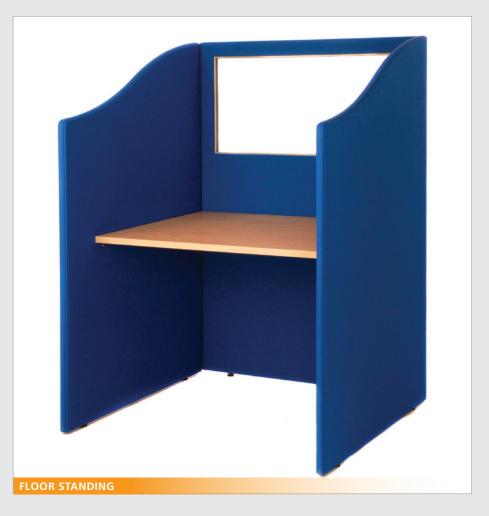

# FLOOR STANDING SCREENS

## 1200 HIGH PANELLED SCREENS

| SPI-FS1208 | PANELLED 1200H x 800W  | £100.00 |
|------------|------------------------|---------|
| SPI-FS1210 | PANELLED 1200H x 1000W | £102.00 |
| SPI-FS1212 | PANELLED 1200H x 1200W | £104.00 |
| SPI-FS1214 | PANELLED 1200H x 1400W | £110.00 |
| SPI-FS1216 | PANELLED 1200H x 1600W | £115.00 |
| SPI-FS1218 | PANELLED 1200H x 1800W | £122.00 |

# 1500 HIGH PANELLED SCREENS

| £114.00 | PANELLED 1500H x 800W  | SPI-FS1508 |
|---------|------------------------|------------|
| £116.00 | PANELLED 1500H x 1000W | SPI-FS1510 |
| £118.00 | PANELLED 1500H x 1200W | SPI-FS1512 |
| £124.00 | PANELLED 1500H x 1400W | SPI-FS1514 |
| £126.00 | PANELLED 1500H x 1600W | SPI-FS1516 |
| £136.00 | PANELLED 1500H x 1800W | SPI-FS1518 |

## 1800 HIGH PANELLED SCREENS

| £124.00 | PANELLED 1800H x 800W  | SPI-FS1808 |
|---------|------------------------|------------|
| £126.00 | PANELLED 1800H x 1000W | SPI-FS1810 |
| £130.00 | PANELLED 1800H x 1200W | SPI-FS1812 |
| £138.00 | PANELLED 1800H x 1400W | SPI-FS1814 |
| £144.00 | PANELLED 1800H x 1600W | SPI-FS1816 |