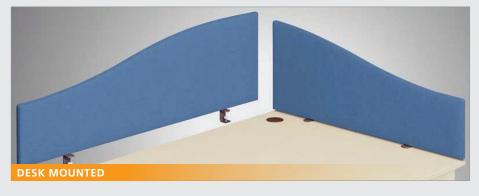

# DESK TOP SCREENS

# FOR THE DIFFERENT SHAPED SCREENS:

- ADD **S** AT THE END OF THE PRODUCT CODE FOR STRAIGHT SCREENS
- ADD W AT THE END OF THE PRODUCT CODE FOR WAVE SCREENS
- ADD C AT THE END OF THE PRODUCT CODE FOR CURVED SCREENS

# 370MM HIGH DESK TOP SCREENS

| £70.00 | SCREEN | TOP | DESK | W008    | 370H x | SPI-DT3708 |
|--------|--------|-----|------|---------|--------|------------|
| £76.00 | SCREEN | TOP | DESK | 1000W   | 370H x | SPI-DT3710 |
| £80.00 | SCREEN | TOP | DESK | 1200W   | 370H x | SPI-DT3712 |
| £86.00 | SCREEN | TOP | DESK | 1400W   | 370H x | SPI-DT3714 |
| £88.00 | SCREEN | TOP | DESK | 1600W   | 370H x | SPI-DT3716 |
| £96.00 | SCREEN | TOP | DESK | 1800\// | 370H x | SPI-DT3718 |

# 470MM HIGH DESK TOP SCREENS

| £74.00  | OP SCREEN | DESK TO | 470H x 800W  | SPI-DT4708  |
|---------|-----------|---------|--------------|-------------|
| £80.00  | OP SCREEN | DESK T  | 470H x 1000W | SPI-DT4710  |
| £84.00  | OP SCREEN | DESK T  | 470H x 1200W | SPI-DT4712  |
| £90.00  | OP SCREEN | DESK T  | 470H x 1400W | SPI-DT4714  |
| £96.00  | OP SCREEN | DESK T  | 470H x 1600W | SPI-DT4716  |
| £106.00 | OP SCREEN | DESK TO | 470H v 1800W | SPI_DT//718 |