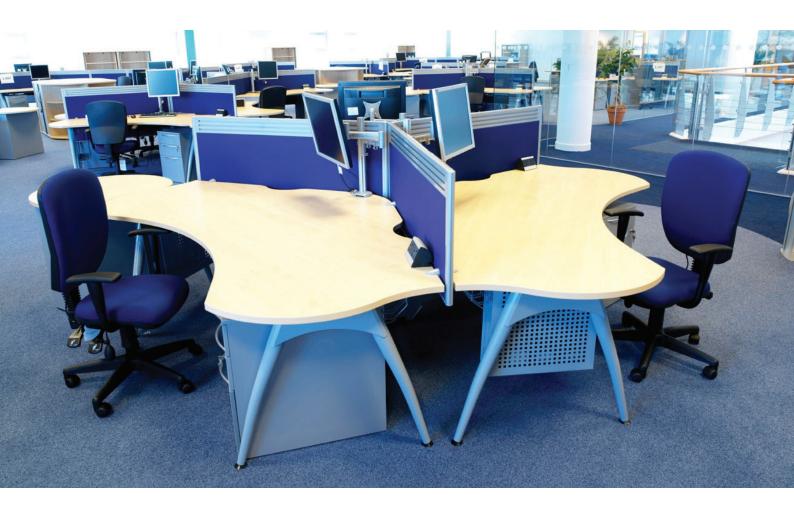

# DESK TOP SCREENS

# 370MM HIGH DESK TOP SCREENS

| £70.00 | SCREEN | TOP | DESK | W008    | 370H x | SPI-DT3708 |
|--------|--------|-----|------|---------|--------|------------|
| £76.00 | SCREEN | TOP | DESK | 1000W   | 370H x | SPI-DT3710 |
| £80.00 | SCREEN | TOP | DESK | 1200W   | 370H x | SPI-DT3712 |
| £86.00 | SCREEN | TOP | DESK | 1400W   | 370H x | SPI-DT3714 |
| £88.00 | SCREEN | TOP | DESK | 1600W   | 370H x | SPI-DT3716 |
| £96.00 | SCREEN | TOP | DESK | 1800\// | 370H x | SPI-DT3718 |

# 470MM HIGH DESK TOP SCREENS

| £74.00  | OP SCREEN | DESK TO | 470H x 800W  | SPI-DT4708  |
|---------|-----------|---------|--------------|-------------|
| £80.00  | OP SCREEN | DESK T  | 470H x 1000W | SPI-DT4710  |
| £84.00  | OP SCREEN | DESK T  | 470H x 1200W | SPI-DT4712  |
| £90.00  | OP SCREEN | DESK T  | 470H x 1400W | SPI-DT4714  |
| £96.00  | OP SCREEN | DESK T  | 470H x 1600W | SPI-DT4716  |
| £106.00 | OP SCREEN | DESK TO | 470H v 1800W | SPI_DT//718 |