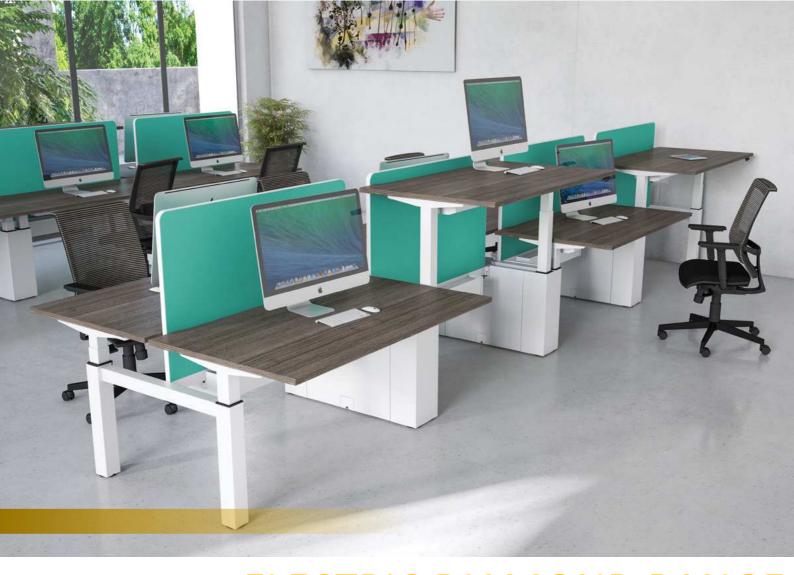

# **ELECTRIC DIAMOND RANGE**

The work place has become an ever changing environment and our work place has to adjust to suet. The Electric Diamond Range gives you the flexibility to do that. These height adjustable desks offer value for money along with style.

# Workstations Height range 630<1250

#### Dual motor max load 100kg

| ELE-WS12    | 1200x800    | £457.00 |
|-------------|-------------|---------|
| ELE-WS14    | 1400x800    | £465.00 |
| ELE-WS16    | 1600x800    | £470.00 |
| ELE-WS18    | 1800x800    | £485.00 |
| ELE-WS20    | 2000X800    | £495.00 |
| Cable spine |             |         |
| ELE-WSCS    | Cable spine | £45.00  |
| ELE-WSCT    | Cable tray  | £35.00  |