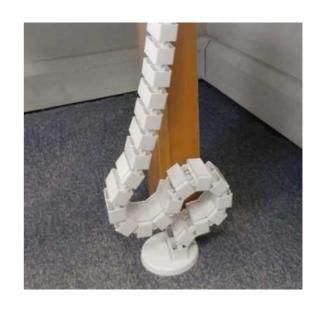

# Height adjustment 600mm < 1260mm

| Ca | hl | ρ | R | ic | e٢ |  |
|----|----|---|---|----|----|--|

| ELE-IR | Inner riser | £63.00 |
|--------|-------------|--------|
| ELE-ER | End riser   | £63.00 |
| ELE-CC | Cable Chain | £73.00 |