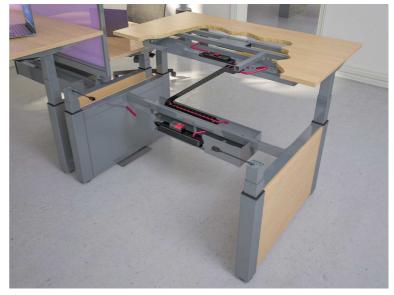

#### **Cable Management**

| Cable Tray      |      |        |  |  |
|-----------------|------|--------|--|--|
| ELE-CT12U       | 1200 | £37.00 |  |  |
| ELE-CT14U       | 1400 | £37.00 |  |  |
| ELE-CT16U       | 1600 | £43.00 |  |  |
| ELE-CT18U       | 1800 | £43.00 |  |  |
| Deep Cable Tray |      |        |  |  |
| ELE-CT12D       | 1200 | £63.00 |  |  |
| ELE-CT14D       | 1400 | £63.00 |  |  |
| ELE-CT16D       | 1600 | £73.00 |  |  |
| ELE-CT18D       | 1800 | £73.00 |  |  |

# Height adjustment 600mm < 1260mm

| Ca | hl | ρ | R | ic | e٢ |  |
|----|----|---|---|----|----|--|

| ELE-IR | Inner riser | £63.00 |
|--------|-------------|--------|
| ELE-ER | End riser   | £63.00 |
| ELE-CC | Cable Chain | £73.00 |