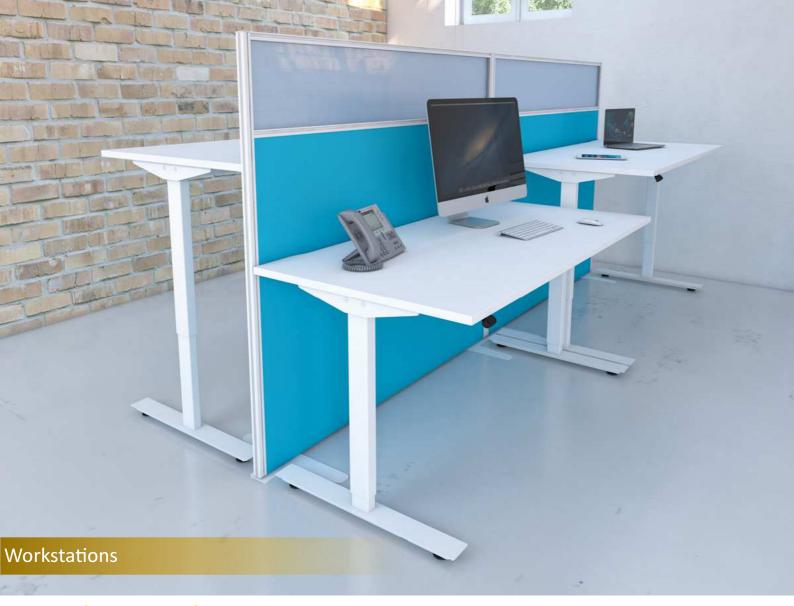

# Workstations Height range 630<1250

#### Dual motor max load 100kg

| ELE-WS12    | 1200x800    | £457.00 |
|-------------|-------------|---------|
| ELE-WS14    | 1400x800    | £465.00 |
| ELE-WS16    | 1600x800    | £470.00 |
| ELE-WS18    | 1800x800    | £485.00 |
| ELE-WS20    | 2000X800    | £495.00 |
| Cable spine |             |         |
| ELE-WSCS    | Cable spine | £45.00  |
| ELE-WSCT    | Cable tray  | £35.00  |