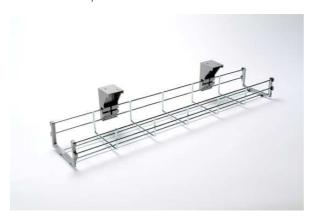

#### **Cable Management**

| Cable Tray      |      |        |  |  |
|-----------------|------|--------|--|--|
| ELE-CT12U       | 1200 | £37.00 |  |  |
| ELE-CT14U       | 1400 | £37.00 |  |  |
| ELE-CT16U       | 1600 | £43.00 |  |  |
| ELE-CT18U       | 1800 | £43.00 |  |  |
| Deep Cable Tray |      |        |  |  |
| ELE-CT12D       | 1200 | £63.00 |  |  |
| ELE-CT14D       | 1400 | £63.00 |  |  |
| ELE-CT16D       | 1600 | £73.00 |  |  |
| ELE-CT18D       | 1800 | £73.00 |  |  |