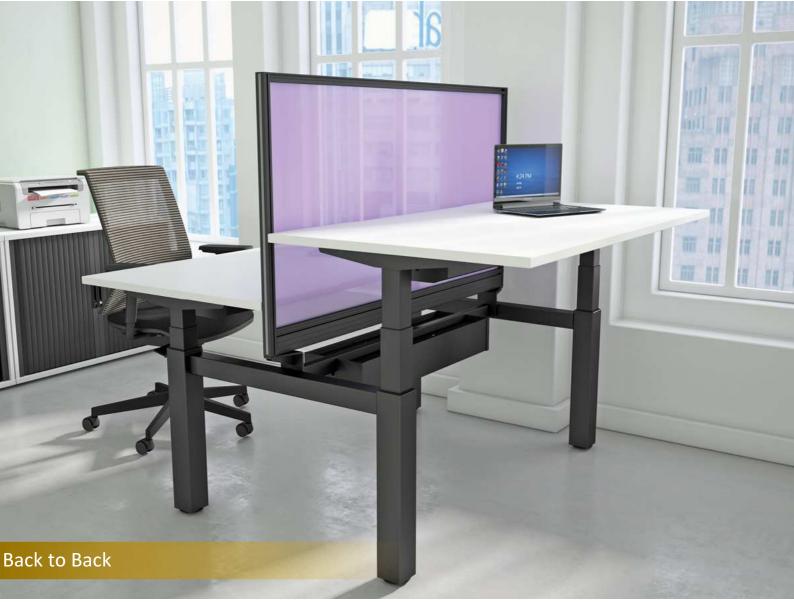

## Back to Back

| ELE-BB12S | 1200x1600 | £1313.00 |
|-----------|-----------|----------|
| ELE-BB14S | 1400x1600 | £1323.00 |
| ELE-BB16S | 1600x1600 | £1360.00 |
| ELE-BB18S | 1800x1600 | £1390.00 |

## **Back to Back Extension**

| ELE-BB12E | 1200x1600 | £1313.00 |
|-----------|-----------|----------|
| ELE-BB14E | 1400x1600 | £1323.00 |
| ELE-BB16E | 1600x1600 | £1360.00 |
| ELE-BB18E | 1800x1600 | £1390.00 |