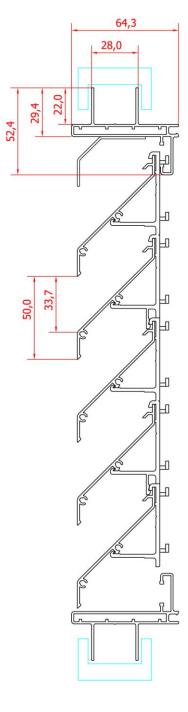

## Type

- Glazed-in louvre, with a pitch of 50mm.
- All profiles are manufactured from aluminium extrusions.
- Available for glazing thickness 28mm.
- Z-shaped louvre blades

#### Manufacture

- The glazed-in louvre consists of a 22mm rebate.
- The aluminium louvre clips are fitted into the frame profile. The aluminium louvre blades are clipped into the louvre clips.
- The blade height is 73mm, & the visual free area is 66%.
- Depth to fit 64.3mm