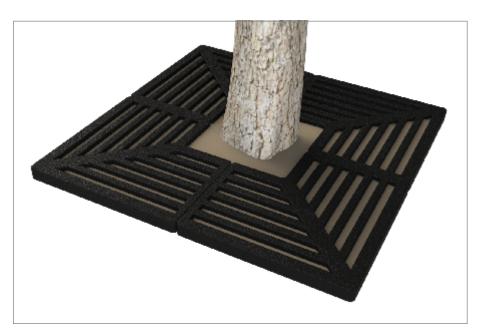

## Tree Grille | ASF 301 Recycled Cast Iron Tree Grille

| Material:                  | 100% recycled engineering grade 250 cast iron as standard. Also available in any grade of recycled ductile cast iron                                                                         |
|----------------------------|----------------------------------------------------------------------------------------------------------------------------------------------------------------------------------------------|
| Standard Finish:           | Zinc rich primer and metal shield top coat. Finished as standard in satin black, also available in any RAL/BS colour                                                                         |
| Irrigation Holes & Covers: | ASF can supply tree grilles with irrigation holes and covers. Pattern alterations can also be made to allow grilles to accept uplighters                                                     |
| Supporting Frames:         | Tree Grilles can be supplied with a range of supporting frames                                                                                                                               |
| Tree Guards:               | ASF offers a large range of tree guards which fix directly to the supporting frames to provide an<br>extremely rigid and effective method of tree protection. See our section on Tree Guards |
| Security Clips:            | Security Clips are available to prevent unauthorised removal of the tree grille segments and to further increase the systems rigidity                                                        |
|                            |                                                                                                                                                                                              |