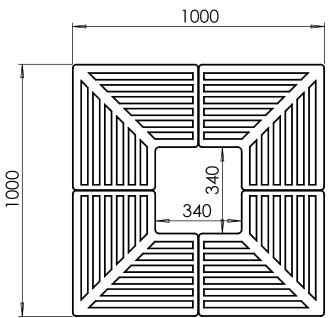

## Tree Grille | ASF 301 Recycled Cast Iron Tree Grille

| Material:                  | 100% recycled engineering grade 250 cast iron as standard. Also available in any grade of recycled ductile cast iron                                                                         |
|----------------------------|----------------------------------------------------------------------------------------------------------------------------------------------------------------------------------------------|
| Standard Finish:           | Zinc rich primer and metal shield top coat. Finished as standard in satin black, also available in any RAL/BS colour                                                                         |
| Irrigation Holes & Covers: | ASF can supply tree grilles with irrigation holes and covers. Pattern alterations can also be made to allow grilles to accept uplighters                                                     |
| Supporting Frames:         | Tree Grilles can be supplied with a range of supporting frames                                                                                                                               |
| Tree Guards:               | ASF offers a large range of tree guards which fix directly to the supporting frames to provide an<br>extremely rigid and effective method of tree protection. See our section on Tree Guards |
| Security Clips:            | Security Clips are available to prevent unauthorised removal of the tree grille segments and to further increase the systems rigidity                                                        |
|                            |                                                                                                                                                                                              |