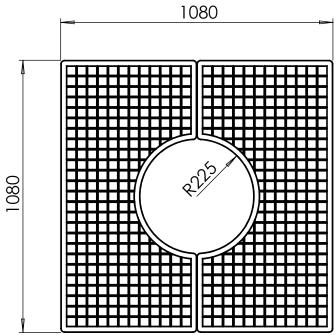

## Tree Grille | ASF 330 Recycled Cast Iron Tree Grille

**Material:** 

100% recycled engineering grade 250 cast iron as standard. Also available in any grade of recycled ductile cast iron

**Standard Finish:** 

Zinc rich primer and metal shield top coat. Finished as standard in satin black, also available in any RAL/BS colour

Irrigation Holes & Covers:

ASF can supply tree grilles with irrigation holes and covers. Pattern alterations can also be made to allow grilles to accept uplighters