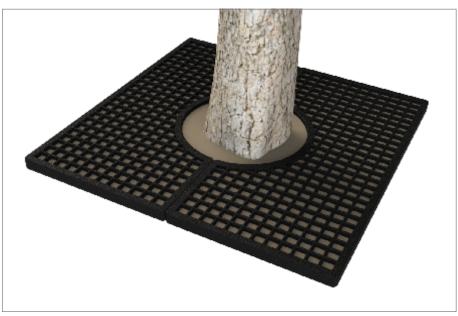

## Tree Grille | ASF 330 Recycled Cast Iron Tree Grille

**Material:** 

100% recycled engineering grade 250 cast iron as standard. Also available in any grade of recycled ductile cast iron

**Standard Finish:** 

Zinc rich primer and metal shield top coat. Finished as standard in satin black, also available in any RAL/BS colour

Irrigation Holes & Covers:

ASF can supply tree grilles with irrigation holes and covers. Pattern alterations can also be made to allow grilles to accept uplighters