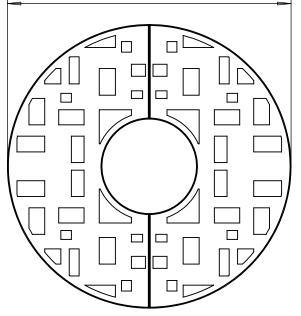

### Tree Grille ASF Planets Square Laser Cut Tree Grille Stainless Steel

| Material:       | ASF Laser cut grilles can be manufactured in stainless steel (grades 304 & 316 available), mild steel<br>or corten steel                                                                                                                                                                |
|-----------------|-----------------------------------------------------------------------------------------------------------------------------------------------------------------------------------------------------------------------------------------------------------------------------------------|
| Finish:         | Stainless Steel finished brush polished. Other Polish finishes or mill finished also available<br>Mild steel grilles are finished galvanised and can be powder coated in any RAL/BS colour if needed<br>Corten steel grilles are left bare metal to passivate to a rust coloured finish |
| Dimensions:     | ASF laser cut grilles are available in sizes from 800 to 2500mm². Other sizes, rectangular and hexagonal laser cut grilles are also available                                                                                                                                           |
| Design Options: | ASF laser cut grilles can have design alterations, or be manufactured to a completely bespoke design if required                                                                                                                                                                        |
| Options:        | ASF laser cut grilles can be manufactured to accept irrigation units, tree guards and uplighters                                                                                                                                                                                        |