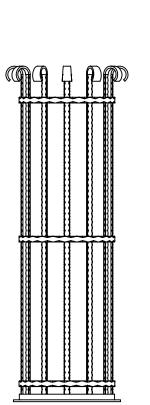

#### Tree Guards ASF 801 - Bolt Fix Base

**Materials Standard Finish Optional Finish Fixing Options** 

**Other Options** 

#### Mild Steel

Acid etched, zinc rich primed and polyester powder coated in any RAL/BS colour

Galvanised to BS EN 1461:2009. Also available in polished stainless steel

If used with ASF Supporting Frames & Tree Grilles, the base of tree guard bolts directly to the inner of the Supporting Frame. If not used with ASF Supporting Frame & Tree Grilles, the Tree Guards come with 400mm length ground fixing legs

Standard Height - 1800mm Other heights on request Standard Diameter - 420mm Outside Diameter. Other Diameters available on request

A

A