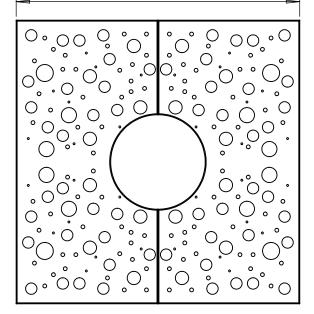

#### Tree Grille | ASF 3000/ST Steel Tree Grilles

| Material:                  | Manufactured in 275 carbon steel from recycled sources. Other grades of mild steelare also available                                                                                           |
|----------------------------|------------------------------------------------------------------------------------------------------------------------------------------------------------------------------------------------|
| Dimensions:                | Grilles are available in a large range of sizes: 800, 900, 1000, 1200, 1400, 1500, 1800 & 2000mm²<br>Grilles are also available rectangular, circular and to any bespoke dimension required    |
| Finish:                    | Hot Dip Galvanised to BS EN 1461:2009                                                                                                                                                          |
| Security Fixing:           |                                                                                                                                                                                                |
| Security Fixing.           | Grilles and frames are supplied to bolt together using security fixings                                                                                                                        |
| Irrigation Holes & Covers: | ASF can supply tree grilles with irrigation holes and covers in order to give access to the irrigation of the tree root system. Other products relating to irrigation are available on request |
| Uplighters:                | Uplighter units can be incorporated into tree grilles to provide an additional feature                                                                                                         |
|                            |                                                                                                                                                                                                |