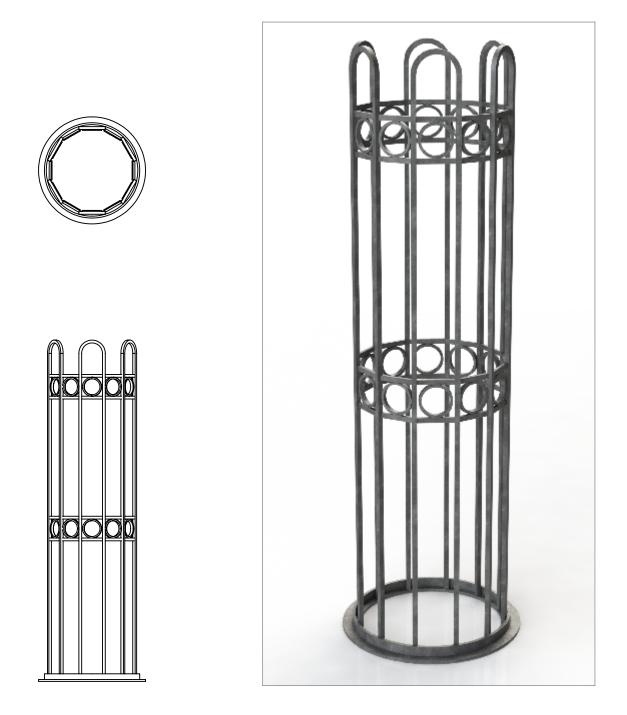

#### Tree Guards ASF 801 - Bolt Fix Base

**Materials Standard Finish Optional Finish Fixing Options** 

**Other Options** 

#### Mild Steel

Acid etched, zinc rich primed and polyester powder coated in any RAL/BS colour

Galvanised to BS EN 1461:2009. Also available in polished stainless steel

If used with ASF Supporting Frames & Tree Grilles, the base of tree guard bolts directly to the inner of the Supporting Frame. If not used with ASF Supporting Frame & Tree Grilles, the Tree Guards come with 400mm length ground fixing legs

Standard Height - 1800mm Other heights on request Standard Diameter - 420mm Outside Diameter. Other Diameters available on request

A

A