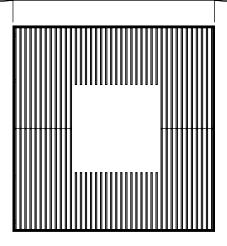

#### Tree Grille | ASF 3000/ST Steel Tree Grilles

| Material:                  | Manufactured in 275 carbon steel from recycled sources. Other grades of mild steelare also available                                                                                           |
|----------------------------|------------------------------------------------------------------------------------------------------------------------------------------------------------------------------------------------|
| Dimensions:                | Grilles are available in a large range of sizes: 800, 900, 1000, 1200, 1400, 1500, 1800 & 2000mm²<br>Grilles are also available rectangular, circular and to any bespoke dimension required    |
| Finish:                    | Hot Dip Galvanised to BS EN 1461:2009                                                                                                                                                          |
| Security Fixing:           |                                                                                                                                                                                                |
| Security Fixing.           | Grilles and frames are supplied to bolt together using security fixings                                                                                                                        |
| Irrigation Holes & Covers: | ASF can supply tree grilles with irrigation holes and covers in order to give access to the irrigation of the tree root system. Other products relating to irrigation are available on request |
| Uplighters:                | Uplighter units can be incorporated into tree grilles to provide an additional feature                                                                                                         |
|                            |                                                                                                                                                                                                |