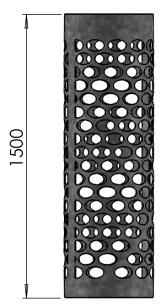

www.asfco.co.uk info@asfco.co.uk 01484 401414

1500

1:20

# Tree Grille ASF Planet Round Laser Cut Tree Grille Stainless Material: ASE Laser cut grilles can be manufactured in stainless steel (grades 304 & 316 available) mild steel

|                 | ASF Laser cut grilles can be manufactured in stainless steel (grades 304 & 316 available), mild steel<br>or corten steel                                                                                                                                                                |
|-----------------|-----------------------------------------------------------------------------------------------------------------------------------------------------------------------------------------------------------------------------------------------------------------------------------------|
| Finish:         | Stainless Steel finished brush polished. Other Polish finishes or mill finished also available<br>Mild steel grilles are finished galvanised and can be powder coated in any RAL/BS colour if needed<br>Corten steel grilles are left bare metal to passivate to a rust coloured finish |
| Dimensions:     | ASF laser cut grilles are available in sizes from $\phi$ 800mm to $\phi$ 2500mm. Other sizes, rectangular and hexagonal laser cut grilles are also available                                                                                                                            |
| Design Options: | ASF laser cut grilles can have design alterations, or be manufactured to a completely bespoke design if required                                                                                                                                                                        |
| Options:        | ASF laser cut grilles can be manufactured to accept irrigation units, tree guards and uplighters                                                                                                                                                                                        |
|                 |                                                                                                                                                                                                                                                                                         |