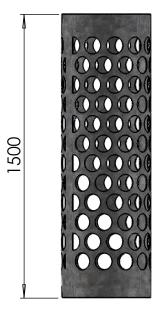

### Tree Guards ASF Laser Cut Guards LC002

Material: Standard Finish: Optional Finishes:

Adaptations:

Technical spec:

#### Mild steel

Hot Dip Galvanised and polyester powder coated to any standard RAL or BS colour

ASF laser cut tree guards can be manufatured in stainless steel and polish finished if required. Guards can be supplied galvanised only if required.

ASF laser cut tree guards are designed to bolt into bespoke manufactured support frames to compliment any ASF tree grille, they can if needed, also be manufactured with ground fixing spikes or any base plate adaptation to suite other site needs.