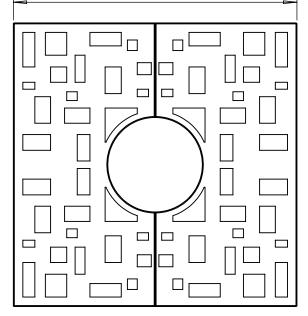

### Tree Grille ASF Branch Square Laser Cut Tree Grille Stainless Steel

| Material:       | ASF Laser cut grilles can be manufactured in stainless steel (grades 304 & 316 available), mild steel<br>or corten steel                                                                                                                                                                |
|-----------------|-----------------------------------------------------------------------------------------------------------------------------------------------------------------------------------------------------------------------------------------------------------------------------------------|
| Finish:         | Stainless Steel finished brush polished. Other Polish finishes or mill finished also available<br>Mild steel grilles are finished galvanised and can be powder coated in any RAL/BS colour if needed<br>Corten steel grilles are left bare metal to passivate to a rust coloured finish |
| Dimensions:     | ASF laser cut grilles are available in sizes from 800 to 2500mm <sup>2</sup> . Other sizes, rectangular and hexagonal laser cut grilles are also available                                                                                                                              |
| Design Options: | ASF laser cut grilles can have design alterations, or be manufactured to a completely bespoke design if required                                                                                                                                                                        |
| Options:        | ASF laser cut grilles can be manufactured to accept irrigation units, tree guards and uplighters                                                                                                                                                                                        |