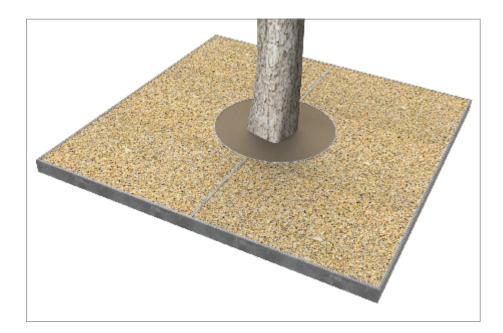

#### Tree Grille | ASF Resi Bond Tree Grille

| Material:         | Manufactured in 275 carbon steel from recycled sources                                                                                                      |
|-------------------|-------------------------------------------------------------------------------------------------------------------------------------------------------------|
| Finish:           | Finished hot dip galvanised to BS EN 1461:2009                                                                                                              |
| Dimensions:       | Available in a range of sizes from 1000mm <sup>2</sup> to 1500mm <sup>2</sup> . Bespoke sizes available on request. Also available rectangular and circular |
| Irrigation Holes: | ASF resibond grille can be manufactured to accept irrigation units                                                                                          |
| Tree Guards:      | Can be manufactured to accept ASF tree guards                                                                                                               |
|                   |                                                                                                                                                             |
|                   |                                                                                                                                                             |

#### Tree Grille | ASF Max Pave (Paving Infill) Tree Grille

| Material:        | Manufactured in 275 carbon steel from recycled sources                                                                                                      |
|------------------|-------------------------------------------------------------------------------------------------------------------------------------------------------------|
| Finish:          | Finished hot dip galvanised to BS EN 1461:2009                                                                                                              |
| Optional Finish: | ASF Max Pave can also be manufactured in stainless steel and all visible faced be finished satin brush polished                                             |
| Dimensions:      | Available in a range of sizes from 1000mm <sup>2</sup> to 3000mm <sup>2</sup> . Bespoke sizes available on request. Also available rectangular and circular |
| Tree Guards:     | Can be manufactured to accept ASF tree guards                                                                                                               |
|                  |                                                                                                                                                             |