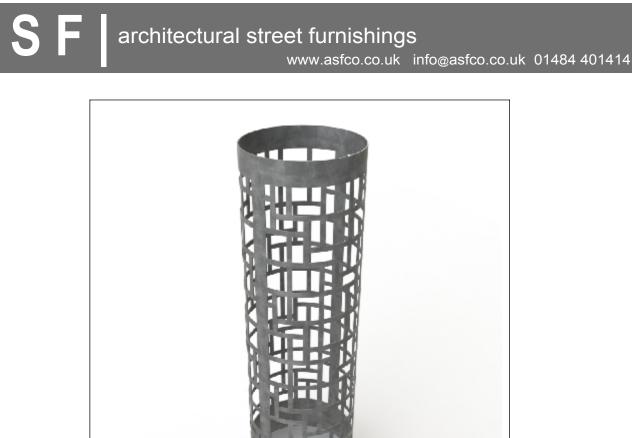

### Tree Guards ASF Laser Cut Guards LC002

Material: Standard Finish: Optional Finishes:

Adaptations:

Technical spec:

#### Mild steel

Hot Dip Galvanised and polyester powder coated to any standard RAL or BS colour

ASF laser cut tree guards can be manufatured in stainless steel and polish finished if required. Guards can be supplied galvanised only if required.

ASF laser cut tree guards are designed to bolt into bespoke manufactured support frames to compliment any ASF tree grille, they can if needed, also be manufactured with ground fixing spikes or any base plate adaptation to suite other site needs.