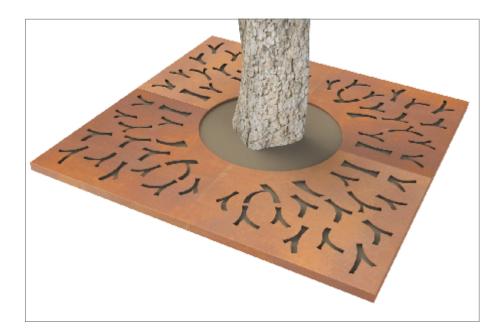

#### Tree Grille | ASF Branch Square Laser Cut Tree Grille Corten

| Material:       | ASF Laser cut grilles can be manufactured in stainless steel (grades 304 & 316 available), mild steel<br>or corten steel                                                                                                                                                                |
|-----------------|-----------------------------------------------------------------------------------------------------------------------------------------------------------------------------------------------------------------------------------------------------------------------------------------|
| Finish:         | Stainless Steel finished brush polished. Other Polish finishes or mill finished also available<br>Mild steel grilles are finished galvanised and can be powder coated in any RAL/BS colour if needed<br>Corten steel grilles are left bare metal to passivate to a rust coloured finish |
| Dimensions:     | ASF laser cut grilles are available in sizes from 800 to 2500mm <sup>2</sup> . Other sizes, rectangular and hexagonal laser cut grilles are also available                                                                                                                              |
| Design Options: | ASF laser cut grilles can have design alterations, or be manufactured to a completely bespoke design<br>if required                                                                                                                                                                     |
| Options:        | ASF laser cut grilles can be manufactured to accept irrigation units, tree guards and uplighters                                                                                                                                                                                        |

www.asfco.co.uk info@asfco.co.uk 01484 401414

800 to 2500mm<sup>2</sup>

1:20