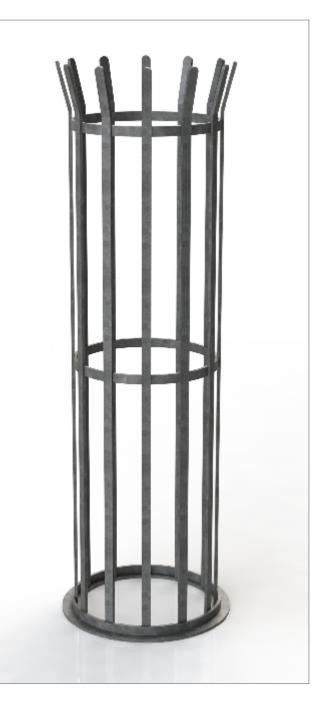

#### Tree Guards ASF 802 - Bolt Fix Base

Materials Standard Finish Optional Finish Fixing Options

**Other Options** 

#### Mild Steel

Acid etched, zinc rich primed and polyester powder coated in any RAL/BS colour

Galvanised to BS EN 1461:2009. Also available in polished stainless steel

If used with ASF Supporting Frames & Tree Grilles, the base of tree guard bolts directly to the inner of the Supporting Frame. If not used with ASF Supporting Frame & Tree Grilles, the Tree Guards come with 400mm length ground fixing legs

Standard Height - 1800mm Other heights on request Standard Diameter - 420mm Outside Diameter. Other Diameters available on request

A