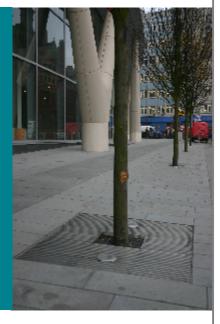

#### Tree Grille | ASF Resi Bond Tree Grille

| Material:         | Manufactured in 275 carbon steel from recycled sources                                                                                                      |
|-------------------|-------------------------------------------------------------------------------------------------------------------------------------------------------------|
| Finish:           | Finished hot dip galvanised to BS EN 1461:2009                                                                                                              |
| Dimensions:       | Available in a range of sizes from 1000mm <sup>2</sup> to 1500mm <sup>2</sup> . Bespoke sizes available on request. Also available rectangular and circular |
| Irrigation Holes: | ASF resibond grille can be manufactured to accept irrigation units                                                                                          |
| Tree Guards:      | Can be manufactured to accept ASF tree guards                                                                                                               |
|                   |                                                                                                                                                             |
|                   |                                                                                                                                                             |