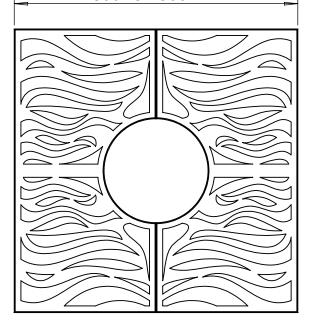

### Tree Grille ASF Rivulet Square Laser Cut Tree Grille Stainless Steel

| Material:       | ASF Laser cut grilles can be manufactured in stainless steel (grades 304 & 316 available), mild steel or corten steel                                                                                                                                                                   |
|-----------------|-----------------------------------------------------------------------------------------------------------------------------------------------------------------------------------------------------------------------------------------------------------------------------------------|
| Finish:         | Stainless Steel finished brush polished. Other Polish finishes or mill finished also available<br>Mild steel grilles are finished galvanised and can be powder coated in any RAL/BS colour if needed<br>Corten steel grilles are left bare metal to passivate to a rust coloured finish |
| Dimensions:     | ASF laser cut grilles are available in sizes from 800 to 2500mm <sup>2</sup> . Other sizes, rectangular and hexagonal laser cut grilles are also available                                                                                                                              |
| Design Options: | ASF laser cut grilles can have design alterations, or be manufactured to a completely bespoke design if required                                                                                                                                                                        |
| Options:        | ASF laser cut grilles can be manufactured to accept irrigation units, tree guards and uplighters                                                                                                                                                                                        |