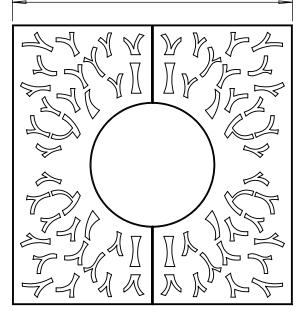

### Tree Grille ASF Branch Square Laser Cut Tree Grille Stainless Steel

| Material:       | ASF Laser cut grilles can be manufactured in stainless steel (grades 304 & 316 available), mild steel<br>or corten steel                                                                                                                                                                |
|-----------------|-----------------------------------------------------------------------------------------------------------------------------------------------------------------------------------------------------------------------------------------------------------------------------------------|
| Finish:         | Stainless Steel finished brush polished. Other Polish finishes or mill finished also available<br>Mild steel grilles are finished galvanised and can be powder coated in any RAL/BS colour if needed<br>Corten steel grilles are left bare metal to passivate to a rust coloured finish |
| Dimensions:     | ASF laser cut grilles are available in sizes from 800 to 2500mm <sup>2</sup> . Other sizes, rectangular and hexagonal laser cut grilles are also available                                                                                                                              |
| Design Options: | ASF laser cut grilles can have design alterations, or be manufactured to a completely bespoke design if required                                                                                                                                                                        |
| Options:        | ASF laser cut grilles can be manufactured to accept irrigation units, tree guards and uplighters                                                                                                                                                                                        |

www.asfco.co.uk info@asfco.co.uk 01484 401414

800 to 2500mm<sup>2</sup>

1:20

A