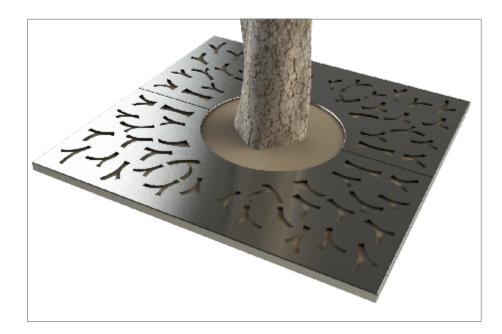

### Tree Grille ASF Branch Square Laser Cut Tree Grille Stainless Steel

| Material:       | ASF Laser cut grilles can be manufactured in stainless steel (grades 304 & 316 available), mild steel<br>or corten steel                                                                                                                                                                |
|-----------------|-----------------------------------------------------------------------------------------------------------------------------------------------------------------------------------------------------------------------------------------------------------------------------------------|
| Finish:         | Stainless Steel finished brush polished. Other Polish finishes or mill finished also available<br>Mild steel grilles are finished galvanised and can be powder coated in any RAL/BS colour if needed<br>Corten steel grilles are left bare metal to passivate to a rust coloured finish |
| Dimensions:     | ASF laser cut grilles are available in sizes from 800 to 2500mm <sup>2</sup> . Other sizes, rectangular and hexagonal laser cut grilles are also available                                                                                                                              |
| Design Options: | ASF laser cut grilles can have design alterations, or be manufactured to a completely bespoke design if required                                                                                                                                                                        |
| Options:        | ASF laser cut grilles can be manufactured to accept irrigation units, tree guards and uplighters                                                                                                                                                                                        |