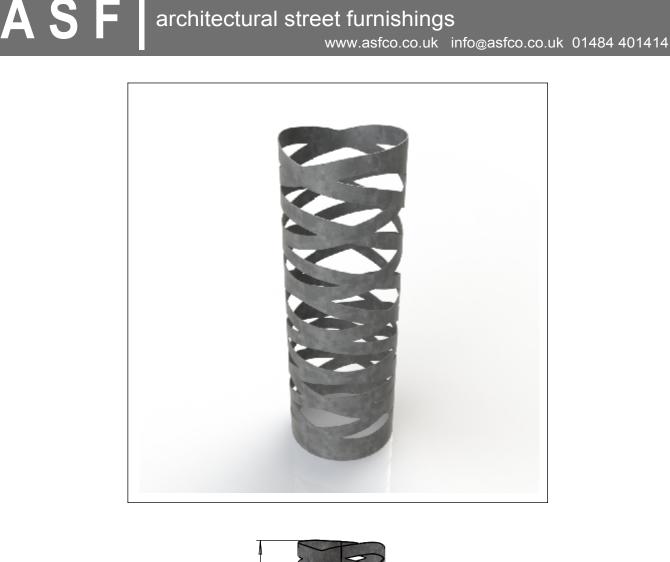

### Tree Guards ASF Laser Cut Guards LC001

Material: Standard Finish: Optional Finishes:

Adaptations:

**Technical spec:** 

#### Mild steel

Hot Dip Galvanised and polyester powder coated to any standard RAL or BS colour

ASF laser cut tree guards can be manufatured in stainless steel and polish finished if required. Guards can be supplied galvanised only if required.

ASF laser cut tree guards are designed to bolt into bespoke manufactured support frames to compliment any ASF tree grille, they can if needed, also be manufactured with ground fixing spikes or any base plate adaptation to suite other site needs.