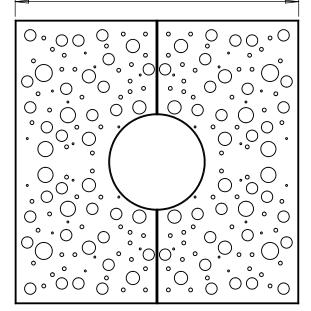

#### Tree Grille | ASF 3000/ST Steel Tree Grilles

| Material:                  | Manufactured in 275 carbon steel from recycled sources. Other grades of mild steelare also available                                                                                           |
|----------------------------|------------------------------------------------------------------------------------------------------------------------------------------------------------------------------------------------|
| Dimensions:                | Grilles are available in a large range of sizes: 800, 900, 1000, 1200, 1400, 1500, 1800 & 2000mm²<br>Grilles are also available rectangular, circular and to any bespoke dimension required    |
| Finish:                    | Hot Dip Galvanised to BS EN 1461:2009                                                                                                                                                          |
| Security Fixing:           |                                                                                                                                                                                                |
| Security Fixing.           | Grilles and frames are supplied to bolt together using security fixings                                                                                                                        |
| Irrigation Holes & Covers: | ASF can supply tree grilles with irrigation holes and covers in order to give access to the irrigation of the tree root system. Other products relating to irrigation are available on request |
| Uplighters:                | Uplighter units can be incorporated into tree grilles to provide an additional feature                                                                                                         |
|                            |                                                                                                                                                                                                |