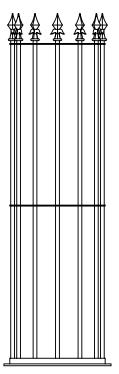

#### Tree Guards ASF 801 - Bolt Fix Base

**Materials Standard Finish Optional Finish Fixing Options** 

**Other Options** 

#### Mild Steel

Acid etched, zinc rich primed and polyester powder coated in any RAL/BS colour

Galvanised to BS EN 1461:2009. Also available in polished stainless steel

If used with ASF Supporting Frames & Tree Grilles, the base of tree guard bolts directly to the inner of the Supporting Frame. If not used with ASF Supporting Frame & Tree Grilles, the Tree Guards come with 400mm length ground fixing legs

Standard Height - 1800mm Other heights on request Standard Diameter - 420mm Outside Diameter. Other Diameters available on request

A

A