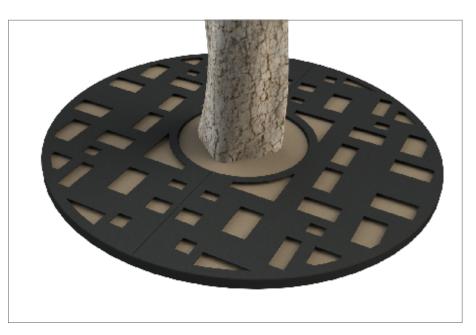

### Tree Grille ASF Planets Square Laser Cut Tree Grille Powder Coated

| Material:       | ASF Laser cut grilles can be manufactured in stainless steel (grades 304 & 316 available), mild steel or corten steel                                                                                                                                                                   |  |
|-----------------|-----------------------------------------------------------------------------------------------------------------------------------------------------------------------------------------------------------------------------------------------------------------------------------------|--|
| Finish:         | Stainless Steel finished brush polished. Other Polish finishes or mill finished also available<br>Mild steel grilles are finished galvanised and can be powder coated in any RAL/BS colour if needed<br>Corten steel grilles are left bare metal to passivate to a rust coloured finish |  |
| Dimensions:     | ASF laser cut grilles are available in sizes from 800 to 2500mm <sup>2</sup> . Other sizes, rectangular and hexagonal laser cut grilles are also available                                                                                                                              |  |
| Design Options: | ASF laser cut grilles can have design alterations, or be manufactured to a completely bespoke design if required                                                                                                                                                                        |  |
| Options:        | ASF laser cut grilles can be manufactured to accept irrigation units, tree guards and uplighters                                                                                                                                                                                        |  |
|                 |                                                                                                                                                                                                                                                                                         |  |