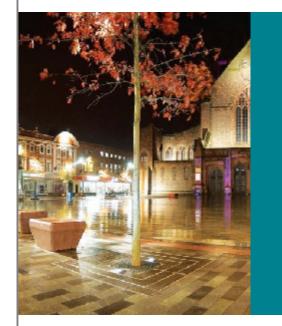

### Tree Grille ASF 3001/SS Stainless Steel Tree Protection System

1:25

Ø1600

| Material:          | Manufactured in stainless steel from recycled sources – grades 316 and grades 304 available Also available in 275 carbon steel from recycled sources |
|--------------------|------------------------------------------------------------------------------------------------------------------------------------------------------|
| Finish:            | Stainless steel versions finished satin brush polished<br>Mild steel versions finished galvanised<br>Powder coating also available                   |
| Supporting Frames: | All tree grilles come with medium duty steel frames in two halves. Other heavier duty frames or paving support frames available on request           |
| Security Fixing:   | Tree grilles come with facility to fix directly to supporting frames thus increasing rigidity and also preventing unauthorised removal               |