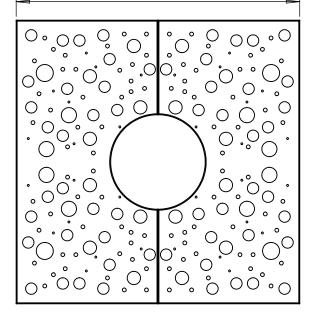

#### Tree Grille | ASF 3000/ST Steel Tree Grilles

| Material:                  | Manufactured in 275 carbon steel from recycled sources. Other grades of mild steelare also available                                                                                           |
|----------------------------|------------------------------------------------------------------------------------------------------------------------------------------------------------------------------------------------|
| Dimensions:                | Grilles are available in a large range of sizes: 800, 900, 1000, 1200, 1400, 1500, 1800 & 2000mm²<br>Grilles are also available rectangular, circular and to any bespoke dimension required    |
| Finish:                    | Hot Dip Galvanised to BS EN 1461:2009                                                                                                                                                          |
| Security Fixing:           |                                                                                                                                                                                                |
| Security Fixing.           | Grilles and frames are supplied to bolt together using security fixings                                                                                                                        |
| Irrigation Holes & Covers: | ASF can supply tree grilles with irrigation holes and covers in order to give access to the irrigation of the tree root system. Other products relating to irrigation are available on request |
| Uplighters:                | Uplighter units can be incorporated into tree grilles to provide an additional feature                                                                                                         |
|                            |                                                                                                                                                                                                |