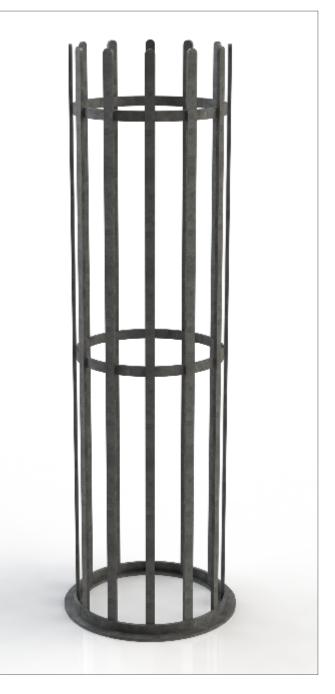

### Tree Grille ASF 3001/SS Stainless Steel Tree Protection System

1:25

Ø1600

| Material:          | Manufactured in stainless steel from recycled sources – grades 316 and grades 304 available Also available in 275 carbon steel from recycled sources |
|--------------------|------------------------------------------------------------------------------------------------------------------------------------------------------|
| Finish:            | Stainless steel versions finished satin brush polished<br>Mild steel versions finished galvanised<br>Powder coating also available                   |
| Supporting Frames: | All tree grilles come with medium duty steel frames in two halves. Other heavier duty frames or paving support frames available on request           |
| Security Fixing:   | Tree grilles come with facility to fix directly to supporting frames thus increasing rigidity and also preventing unauthorised removal               |