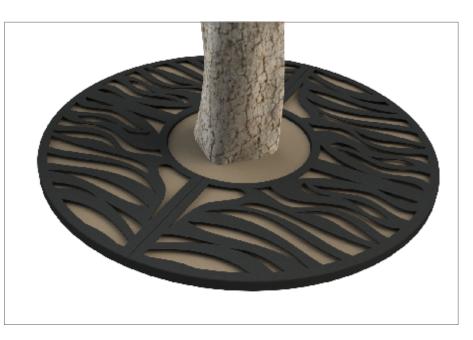

### Tree Grille ASF Rivulet Square Laser Cut Tree Grille Powder Coated

| ASF Laser cut grilles can be manufactured in stainless steel (grades 304 & 316 available), mild steel or corten steel                                                                                                                                                                   |
|-----------------------------------------------------------------------------------------------------------------------------------------------------------------------------------------------------------------------------------------------------------------------------------------|
| Stainless Steel finished brush polished. Other Polish finishes or mill finished also available<br>Mild steel grilles are finished galvanised and can be powder coated in any RAL/BS colour if needed<br>Corten steel grilles are left bare metal to passivate to a rust coloured finish |
| ASF laser cut grilles are available in sizes from 800 to 2500mm <sup>2</sup> . Other sizes, rectangular and hexagonal laser cut grilles are also available                                                                                                                              |
| ASF laser cut grilles can have design alterations, or be manufactured to a completely bespoke design<br>if required                                                                                                                                                                     |
| ASF laser cut grilles can be manufactured to accept irrigation units, tree guards and uplighters                                                                                                                                                                                        |
|                                                                                                                                                                                                                                                                                         |