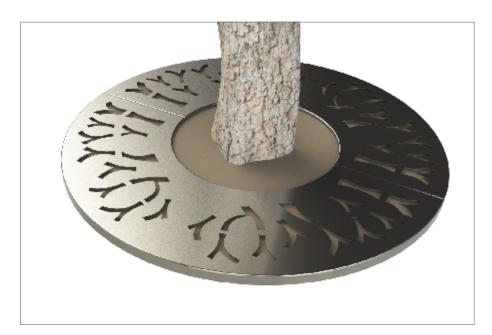

### Tree Grille ASF Branch Square Laser Cut Tree Grille Stainless Steel

| Material:       | ASF Laser cut grilles can be manufactured in stainless steel (grades 304 & 316 available), mild steel<br>or corten steel                                                                                                                                                                |
|-----------------|-----------------------------------------------------------------------------------------------------------------------------------------------------------------------------------------------------------------------------------------------------------------------------------------|
| Finish:         | Stainless Steel finished brush polished. Other Polish finishes or mill finished also available<br>Mild steel grilles are finished galvanised and can be powder coated in any RAL/BS colour if needed<br>Corten steel grilles are left bare metal to passivate to a rust coloured finish |
| Dimensions:     | ASF laser cut grilles are available in sizes from 800 to 2500mm <sup>2</sup> . Other sizes, rectangular and hexagonal laser cut grilles are also available                                                                                                                              |
| Design Options: | ASF laser cut grilles can have design alterations, or be manufactured to a completely bespoke design if required                                                                                                                                                                        |
| Options:        | ASF laser cut grilles can be manufactured to accept irrigation units, tree guards and uplighters                                                                                                                                                                                        |