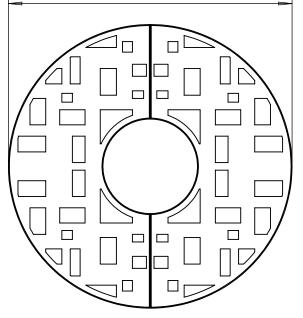

### Tree Grille ASF Planets Square Laser Cut Tree Grille Stainless Steel

| Material:       | ASF Laser cut grilles can be manufactured in stainless steel (grades 304 & 316 available), mild steel<br>or corten steel                                                                                                                                                                |
|-----------------|-----------------------------------------------------------------------------------------------------------------------------------------------------------------------------------------------------------------------------------------------------------------------------------------|
| Finish:         | Stainless Steel finished brush polished. Other Polish finishes or mill finished also available<br>Mild steel grilles are finished galvanised and can be powder coated in any RAL/BS colour if needed<br>Corten steel grilles are left bare metal to passivate to a rust coloured finish |
| Dimensions:     | ASF laser cut grilles are available in sizes from 800 to 2500mm². Other sizes, rectangular and hexagonal laser cut grilles are also available                                                                                                                                           |
| Design Options: | ASF laser cut grilles can have design alterations, or be manufactured to a completely bespoke design if required                                                                                                                                                                        |
| Options:        | ASF laser cut grilles can be manufactured to accept irrigation units, tree guards and uplighters                                                                                                                                                                                        |