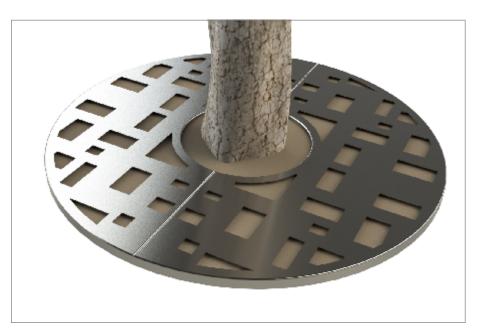

#### Tree Grille | ASF 3000/ST Steel Tree Grilles

| Material:                  | Manufactured in 275 carbon steel from recycled sources. Other grades of mild steelare also available                                                                                           |
|----------------------------|------------------------------------------------------------------------------------------------------------------------------------------------------------------------------------------------|
| Dimensions:                | Grilles are available in a large range of sizes: 800, 900, 1000, 1200, 1400, 1500, 1800 & 2000mm²<br>Grilles are also available rectangular, circular and to any bespoke dimension required    |
| Finish:                    | Hot Dip Galvanised to BS EN 1461:2009                                                                                                                                                          |
| Security Fixing:           |                                                                                                                                                                                                |
| Security Fixing.           | Grilles and frames are supplied to bolt together using security fixings                                                                                                                        |
| Irrigation Holes & Covers: | ASF can supply tree grilles with irrigation holes and covers in order to give access to the irrigation of the tree root system. Other products relating to irrigation are available on request |
| Uplighters:                | Uplighter units can be incorporated into tree grilles to provide an additional feature                                                                                                         |
|                            |                                                                                                                                                                                                |