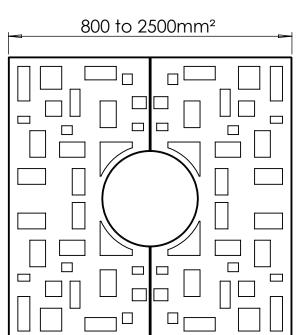

### Tree Grille ASF Planets Square Laser Cut Tree Grille Stainless Steel

| Material:       | ASF Laser cut grilles can be manufactured in stainless steel (grades 304 & 316 available), mild steel<br>or corten steel                                                                                                                                                                |
|-----------------|-----------------------------------------------------------------------------------------------------------------------------------------------------------------------------------------------------------------------------------------------------------------------------------------|
| Finish:         | Stainless Steel finished brush polished. Other Polish finishes or mill finished also available<br>Mild steel grilles are finished galvanised and can be powder coated in any RAL/BS colour if needed<br>Corten steel grilles are left bare metal to passivate to a rust coloured finish |
| Dimensions:     | ASF laser cut grilles are available in sizes from 800 to 2500mm². Other sizes, rectangular and hexagonal laser cut grilles are also available                                                                                                                                           |
| Design Options: | ASF laser cut grilles can have design alterations, or be manufactured to a completely bespoke design if required                                                                                                                                                                        |
| Options:        | ASF laser cut grilles can be manufactured to accept irrigation units, tree guards and uplighters                                                                                                                                                                                        |