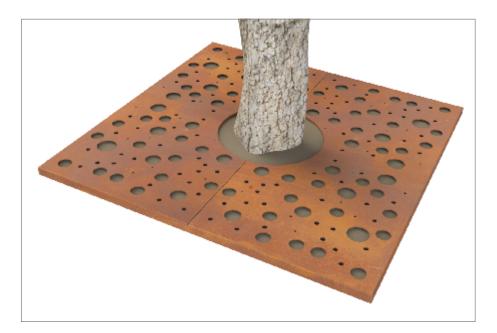

### Tree Grille ASF Planets Square Laser Cut Tree Grille Stainless Steel

| Material:       | ASF Laser cut grilles can be manufactured in stainless steel (grades 304 & 316 available), mild steel<br>or corten steel                                                                                                                                                                |
|-----------------|-----------------------------------------------------------------------------------------------------------------------------------------------------------------------------------------------------------------------------------------------------------------------------------------|
| Finish:         | Stainless Steel finished brush polished. Other Polish finishes or mill finished also available<br>Mild steel grilles are finished galvanised and can be powder coated in any RAL/BS colour if needed<br>Corten steel grilles are left bare metal to passivate to a rust coloured finish |
| Dimensions:     | ASF laser cut grilles are available in sizes from 800 to 2500mm². Other sizes, rectangular and hexagonal laser cut grilles are also available                                                                                                                                           |
| Design Options: | ASF laser cut grilles can have design alterations, or be manufactured to a completely bespoke design if required                                                                                                                                                                        |
| Options:        | ASF laser cut grilles can be manufactured to accept irrigation units, tree guards and uplighters                                                                                                                                                                                        |

#### Tree Grille ASF Planets Square Laser Cut Tree Grille Corten

| Material:       | ASF Laser cut grilles can be manufactured in stainless steel (grades 304 & 316 available), mild steel<br>or corten steel                                                                                                                                                                |
|-----------------|-----------------------------------------------------------------------------------------------------------------------------------------------------------------------------------------------------------------------------------------------------------------------------------------|
| Finish:         | Stainless Steel finished brush polished. Other Polish finishes or mill finished also available<br>Mild steel grilles are finished galvanised and can be powder coated in any RAL/BS colour if needed<br>Corten steel grilles are left bare metal to passivate to a rust coloured finish |
| Dimensions:     | ASF laser cut grilles are available in sizes from 800 to 2500mm <sup>2</sup> . Other sizes, rectangular and hexagonal laser cut grilles are also available                                                                                                                              |
| Design Options: | ASF laser cut grilles can have design alterations, or be manufactured to a completely bespoke design if required                                                                                                                                                                        |
| Options:        | ASF laser cut grilles can be manufactured to accept irrigation units, tree guards and uplighters                                                                                                                                                                                        |