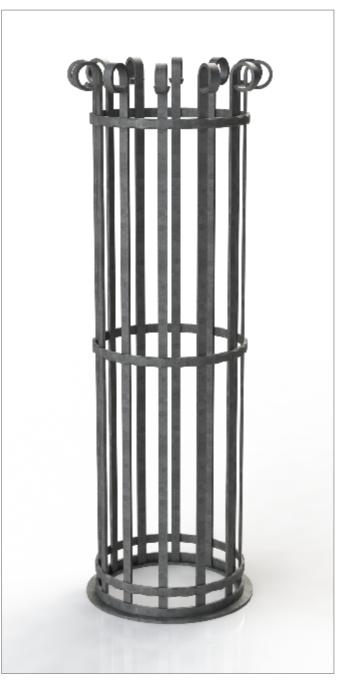

#### Tree Guards ASF 801 - Bolt Fix Base

**Materials Standard Finish Optional Finish Fixing Options** 

**Other Options** 

#### Mild Steel

Acid etched, zinc rich primed and polyester powder coated in any RAL/BS colour

Galvanised to BS EN 1461:2009. Also available in polished stainless steel

If used with ASF Supporting Frames & Tree Grilles, the base of tree guard bolts directly to the inner of the Supporting Frame. If not used with ASF Supporting Frame & Tree Grilles, the Tree Guards come with 400mm length ground fixing legs

Standard Height - 1800mm Other heights on request Standard Diameter - 420mm Outside Diameter. Other Diameters available on request

A

A