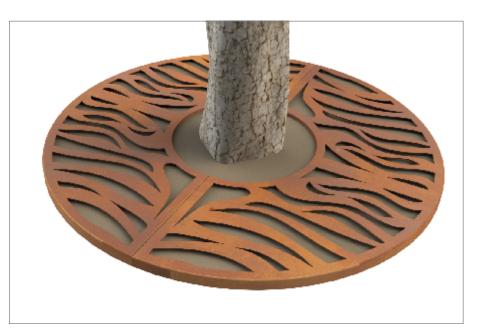

#### Tree Grille ASF Planets Square Laser Cut Tree Grille Corten

| Material:       | ASF Laser cut grilles can be manufactured in stainless steel (grades 304 & 316 available), mild steel<br>or corten steel                                                                                                                                                                |
|-----------------|-----------------------------------------------------------------------------------------------------------------------------------------------------------------------------------------------------------------------------------------------------------------------------------------|
| Finish:         | Stainless Steel finished brush polished. Other Polish finishes or mill finished also available<br>Mild steel grilles are finished galvanised and can be powder coated in any RAL/BS colour if needed<br>Corten steel grilles are left bare metal to passivate to a rust coloured finish |
| Dimensions:     | ASF laser cut grilles are available in sizes from 800 to 2500mm <sup>2</sup> . Other sizes, rectangular and hexagonal laser cut grilles are also available                                                                                                                              |
| Design Options: | ASF laser cut grilles can have design alterations, or be manufactured to a completely bespoke design if required                                                                                                                                                                        |
| Options:        | ASF laser cut grilles can be manufactured to accept irrigation units, tree guards and uplighters                                                                                                                                                                                        |