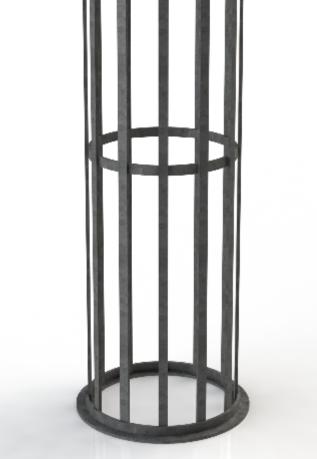

### Tree Grille ASF 3001/SS Stainless Steel Tree Protection System

1:25

Ø1600

| Material:          | Manufactured in stainless steel from recycled sources – grades 316 and grades 304 available Also available in 275 carbon steel from recycled sources |
|--------------------|------------------------------------------------------------------------------------------------------------------------------------------------------|
| Finish:            | Stainless steel versions finished satin brush polished<br>Mild steel versions finished galvanised<br>Powder coating also available                   |
| Supporting Frames: | All tree grilles come with medium duty steel frames in two halves. Other heavier duty frames or paving support frames available on request           |
| Security Fixing:   | Tree grilles come with facility to fix directly to supporting frames thus increasing rigidity and also preventing unauthorised removal               |