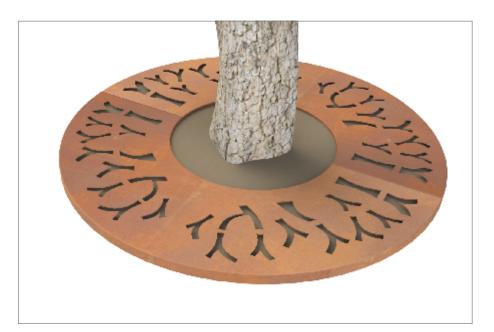

#### Tree Grille ASF Planets Square Laser Cut Tree Grille Corten

| Material:       | ASF Laser cut grilles can be manufactured in stainless steel (grades 304 & 316 available), mild steel<br>or corten steel                                                                                                                                                                |
|-----------------|-----------------------------------------------------------------------------------------------------------------------------------------------------------------------------------------------------------------------------------------------------------------------------------------|
| Finish:         | Stainless Steel finished brush polished. Other Polish finishes or mill finished also available<br>Mild steel grilles are finished galvanised and can be powder coated in any RAL/BS colour if needed<br>Corten steel grilles are left bare metal to passivate to a rust coloured finish |
| Dimensions:     | ASF laser cut grilles are available in sizes from 800 to 2500mm <sup>2</sup> . Other sizes, rectangular and hexagonal laser cut grilles are also available                                                                                                                              |
| Design Options: | ASF laser cut grilles can have design alterations, or be manufactured to a completely bespoke design if required                                                                                                                                                                        |
| Options:        | ASF laser cut grilles can be manufactured to accept irrigation units, tree guards and uplighters                                                                                                                                                                                        |