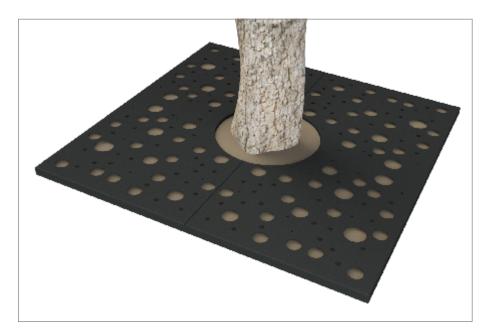

#### Tree Grille | ASF 3000/ST Steel Tree Grilles

| Material:                  | Manufactured in 275 carbon steel from recycled sources. Other grades of mild steelare also available                                                                                           |
|----------------------------|------------------------------------------------------------------------------------------------------------------------------------------------------------------------------------------------|
| Dimensions:                | Grilles are available in a large range of sizes: 800, 900, 1000, 1200, 1400, 1500, 1800 & 2000mm²<br>Grilles are also available rectangular, circular and to any bespoke dimension required    |
| Finish:                    | Hot Dip Galvanised to BS EN 1461:2009                                                                                                                                                          |
| Security Fixing:           |                                                                                                                                                                                                |
| Security Fixing.           | Grilles and frames are supplied to bolt together using security fixings                                                                                                                        |
| Irrigation Holes & Covers: | ASF can supply tree grilles with irrigation holes and covers in order to give access to the irrigation of the tree root system. Other products relating to irrigation are available on request |
| Uplighters:                | Uplighter units can be incorporated into tree grilles to provide an additional feature                                                                                                         |
|                            |                                                                                                                                                                                                |