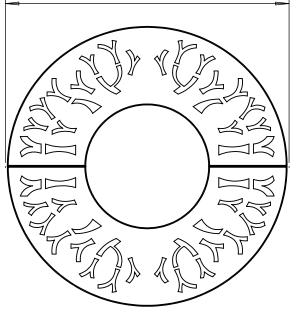

### Tree Grille ASF Planets Square Laser Cut Tree Grille Stainless Steel

| Material:       | ASF Laser cut grilles can be manufactured in stainless steel (grades 304 & 316 available), mild steel<br>or corten steel                                                                                                                                                                |
|-----------------|-----------------------------------------------------------------------------------------------------------------------------------------------------------------------------------------------------------------------------------------------------------------------------------------|
| Finish:         | Stainless Steel finished brush polished. Other Polish finishes or mill finished also available<br>Mild steel grilles are finished galvanised and can be powder coated in any RAL/BS colour if needed<br>Corten steel grilles are left bare metal to passivate to a rust coloured finish |
| Dimensions:     | ASF laser cut grilles are available in sizes from 800 to 2500mm². Other sizes, rectangular and hexagonal laser cut grilles are also available                                                                                                                                           |
| Design Options: | ASF laser cut grilles can have design alterations, or be manufactured to a completely bespoke design if required                                                                                                                                                                        |
| Options:        | ASF laser cut grilles can be manufactured to accept irrigation units, tree guards and uplighters                                                                                                                                                                                        |