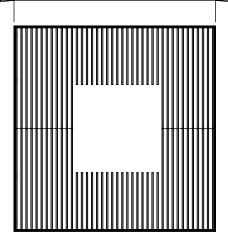

#### Tree Grille | ASF 3000/ST Steel Tree Grilles

| Material:                  | Manufactured in 275 carbon steel from recycled sources. Other grades of mild steelare also available                                                                                           |
|----------------------------|------------------------------------------------------------------------------------------------------------------------------------------------------------------------------------------------|
| Dimensions:                | Grilles are available in a large range of sizes: 800, 900, 1000, 1200, 1400, 1500, 1800 & 2000mm²<br>Grilles are also available rectangular, circular and to any bespoke dimension required    |
| Finish:                    | Hot Dip Galvanised to BS EN 1461:2009                                                                                                                                                          |
| Security Fixing:           |                                                                                                                                                                                                |
| Security Fixing.           | Grilles and frames are supplied to bolt together using security fixings                                                                                                                        |
| Irrigation Holes & Covers: | ASF can supply tree grilles with irrigation holes and covers in order to give access to the irrigation of the tree root system. Other products relating to irrigation are available on request |
| Uplighters:                | Uplighter units can be incorporated into tree grilles to provide an additional feature                                                                                                         |
|                            |                                                                                                                                                                                                |