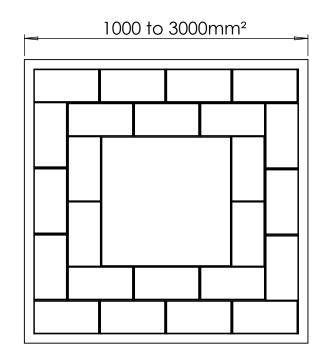

#### Tree Grille | ASF Max Pave (Paving Infill) Tree Grille

| Material:        | Manufactured in 275 carbon steel from recycled sources                                                                                                      |
|------------------|-------------------------------------------------------------------------------------------------------------------------------------------------------------|
| Finish:          | Finished hot dip galvanised to BS EN 1461:2009                                                                                                              |
| Optional Finish: | ASF Max Pave can also be manufactured in stainless steel and all visible faced be finished satin brush polished                                             |
| Dimensions:      | Available in a range of sizes from 1000mm <sup>2</sup> to 3000mm <sup>2</sup> . Bespoke sizes available on request. Also available rectangular and circular |
| Tree Guards:     | Can be manufactured to accept ASF tree guards                                                                                                               |
|                  |                                                                                                                                                             |