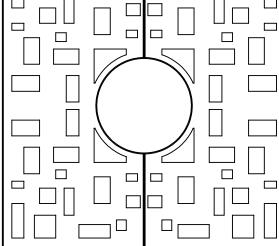

### Tree Grille ASF Planets Square Laser Cut Tree Grille Stainless Steel

| Material:       | ASF Laser cut grilles can be manufactured in stainless steel (grades 304 & 316 available), mild steel<br>or corten steel                                                                                                                                                                |
|-----------------|-----------------------------------------------------------------------------------------------------------------------------------------------------------------------------------------------------------------------------------------------------------------------------------------|
| Finish:         | Stainless Steel finished brush polished. Other Polish finishes or mill finished also available<br>Mild steel grilles are finished galvanised and can be powder coated in any RAL/BS colour if needed<br>Corten steel grilles are left bare metal to passivate to a rust coloured finish |
| Dimensions:     | ASF laser cut grilles are available in sizes from 800 to 2500mm². Other sizes, rectangular and hexagonal laser cut grilles are also available                                                                                                                                           |
| Design Options: | ASF laser cut grilles can have design alterations, or be manufactured to a completely bespoke design if required                                                                                                                                                                        |
| Options:        | ASF laser cut grilles can be manufactured to accept irrigation units, tree guards and uplighters                                                                                                                                                                                        |