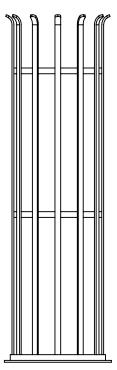

#### Tree Guards ASF 801 - Bolt Fix Base

**Materials Standard Finish Optional Finish Fixing Options** 

**Other Options** 

#### Mild Steel

Acid etched, zinc rich primed and polyester powder coated in any RAL/BS colour

Galvanised to BS EN 1461:2009. Also available in polished stainless steel

If used with ASF Supporting Frames & Tree Grilles, the base of tree guard bolts directly to the inner of the Supporting Frame. If not used with ASF Supporting Frame & Tree Grilles, the Tree Guards come with 400mm length ground fixing legs

Standard Height - 1800mm Other heights on request Standard Diameter - 420mm Outside Diameter. Other Diameters available on request

A

A