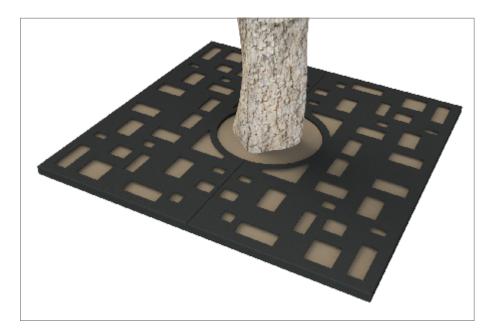

### Tree Grille ASF Planets Square Laser Cut Tree Grille Powder Coated

| Material:       | ASF Laser cut grilles can be manufactured in stainless steel (grades 304 & 316 available), mild steel or corten steel                                                                                                                                                                   |  |
|-----------------|-----------------------------------------------------------------------------------------------------------------------------------------------------------------------------------------------------------------------------------------------------------------------------------------|--|
| Finish:         | Stainless Steel finished brush polished. Other Polish finishes or mill finished also available<br>Mild steel grilles are finished galvanised and can be powder coated in any RAL/BS colour if needed<br>Corten steel grilles are left bare metal to passivate to a rust coloured finish |  |
| Dimensions:     | ASF laser cut grilles are available in sizes from 800 to 2500mm <sup>2</sup> . Other sizes, rectangular and hexagonal laser cut grilles are also available                                                                                                                              |  |
| Design Options: | ASF laser cut grilles can have design alterations, or be manufactured to a completely bespoke design if required                                                                                                                                                                        |  |
| Options:        | ASF laser cut grilles can be manufactured to accept irrigation units, tree guards and uplighters                                                                                                                                                                                        |  |
|                 |                                                                                                                                                                                                                                                                                         |  |