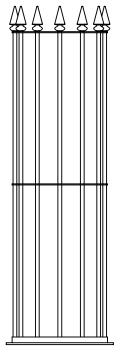

Standard Height - 1800mm Other heights on request Standard Diameter - 420mm Outside Diameter. Other Diameters available on request

A

A