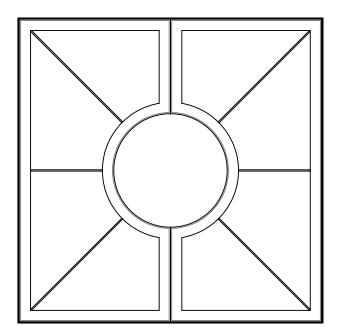

#### Tree Grille | ASF 3000/ST Steel Tree Grilles

| Material:                  | Manufactured in 275 carbon steel from recycled sources. Other grades of mild steelare also available                                                                                           |
|----------------------------|------------------------------------------------------------------------------------------------------------------------------------------------------------------------------------------------|
| Dimensions:                | Grilles are available in a large range of sizes: 800, 900, 1000, 1200, 1400, 1500, 1800 & 2000mm²<br>Grilles are also available rectangular, circular and to any bespoke dimension required    |
| Finish:                    | Hot Dip Galvanised to BS EN 1461:2009                                                                                                                                                          |
| Security Fixing:           |                                                                                                                                                                                                |
| Security Fixing.           | Grilles and frames are supplied to bolt together using security fixings                                                                                                                        |
| Irrigation Holes & Covers: | ASF can supply tree grilles with irrigation holes and covers in order to give access to the irrigation of the tree root system. Other products relating to irrigation are available on request |
| Uplighters:                | Uplighter units can be incorporated into tree grilles to provide an additional feature                                                                                                         |
|                            |                                                                                                                                                                                                |

www.asfco.co.uk info@asfco.co.uk 01484 401414

Available in all sizes 800mm<sup>2</sup> to 2000mm<sup>2</sup>

1:15