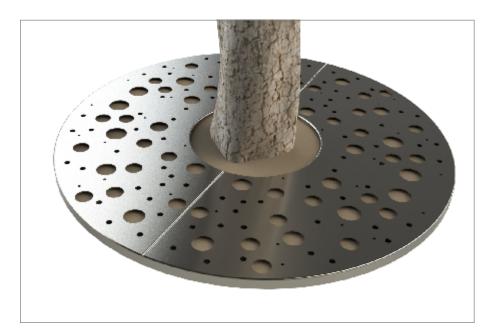

#### Tree Grille | ASF Resi Bond Tree Grille

| Material:         | Manufactured in 275 carbon steel from recycled sources                                                                                                      |
|-------------------|-------------------------------------------------------------------------------------------------------------------------------------------------------------|
| Finish:           | Finished hot dip galvanised to BS EN 1461:2009                                                                                                              |
| Dimensions:       | Available in a range of sizes from 1000mm <sup>2</sup> to 1500mm <sup>2</sup> . Bespoke sizes available on request. Also available rectangular and circular |
| Irrigation Holes: | ASF resibond grille can be manufactured to accept irrigation units                                                                                          |
| Tree Guards:      | Can be manufactured to accept ASF tree guards                                                                                                               |
|                   |                                                                                                                                                             |
|                   |                                                                                                                                                             |