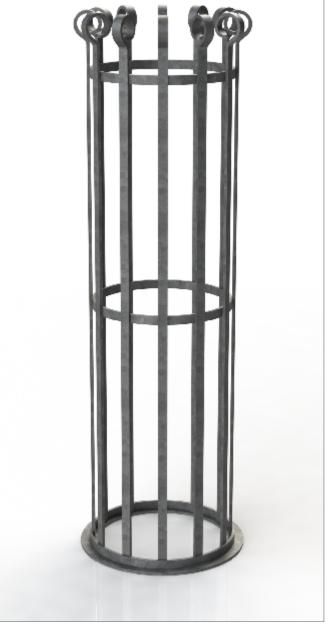

#### Tree Guards ASF 801 - Bolt Fix Base

**Materials Standard Finish Optional Finish Fixing Options** 

**Other Options** 

#### Mild Steel

Acid etched, zinc rich primed and polyester powder coated in any RAL/BS colour

Galvanised to BS EN 1461:2009. Also available in polished stainless steel

If used with ASF Supporting Frames & Tree Grilles, the base of tree guard bolts directly to the inner of the Supporting Frame. If not used with ASF Supporting Frame & Tree Grilles, the Tree Guards come with 400mm length ground fixing legs

Standard Height - 1800mm Other heights on request Standard Diameter - 420mm Outside Diameter. Other Diameters available on request

A

A