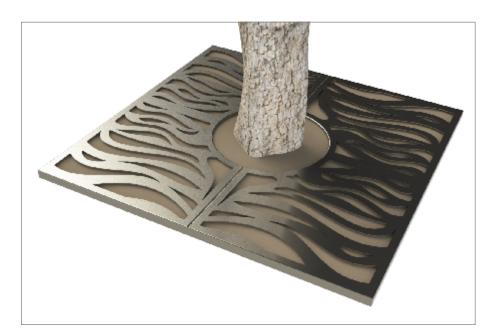

### Tree Grille ASF Planets Square Laser Cut Tree Grille Stainless Steel

| Material:       | ASF Laser cut grilles can be manufactured in stainless steel (grades 304 & 316 available), mild steel<br>or corten steel                                                                                                                                                                |
|-----------------|-----------------------------------------------------------------------------------------------------------------------------------------------------------------------------------------------------------------------------------------------------------------------------------------|
| Finish:         | Stainless Steel finished brush polished. Other Polish finishes or mill finished also available<br>Mild steel grilles are finished galvanised and can be powder coated in any RAL/BS colour if needed<br>Corten steel grilles are left bare metal to passivate to a rust coloured finish |
| Dimensions:     | ASF laser cut grilles are available in sizes from 800 to 2500mm². Other sizes, rectangular and hexagonal laser cut grilles are also available                                                                                                                                           |
| Design Options: | ASF laser cut grilles can have design alterations, or be manufactured to a completely bespoke design if required                                                                                                                                                                        |
| Options:        | ASF laser cut grilles can be manufactured to accept irrigation units, tree guards and uplighters                                                                                                                                                                                        |