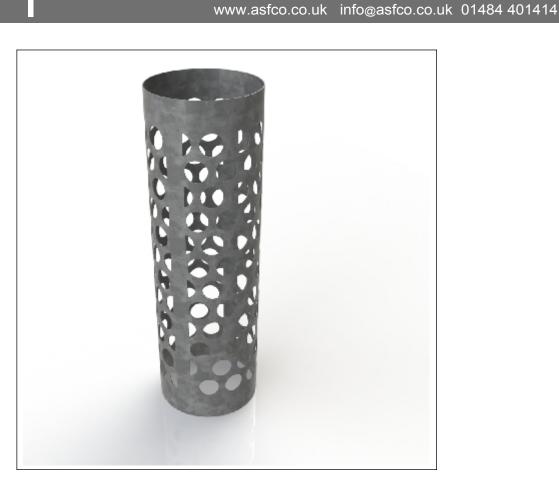

### Tree Guards ASF Laser Cut Guards LC001

Material: Standard Finish: Optional Finishes:

Adaptations:

**Technical spec:** 

#### Mild steel

Hot Dip Galvanised and polyester powder coated to any standard RAL or BS colour

ASF laser cut tree guards can be manufatured in stainless steel and polish finished if required. Guards can be supplied galvanised only if required.

ASF laser cut tree guards are designed to bolt into bespoke manufactured support frames to compliment any ASF tree grille, they can if needed, also be manufactured with ground fixing spikes or any base plate adaptation to suite other site needs.