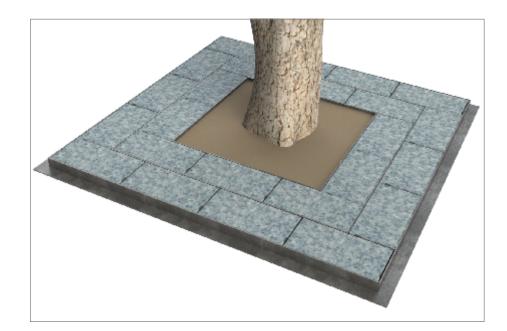

### Tree Grille ASF 3001/SS Stainless Steel Tree Protection System

1:25

Ø1600

| Material:          | Manufactured in stainless steel from recycled sources – grades 316 and grades 304 available Also available in 275 carbon steel from recycled sources |
|--------------------|------------------------------------------------------------------------------------------------------------------------------------------------------|
| Finish:            | Stainless steel versions finished satin brush polished<br>Mild steel versions finished galvanised<br>Powder coating also available                   |
| Supporting Frames: | All tree grilles come with medium duty steel frames in two halves. Other heavier duty frames or paving support frames available on request           |
| Security Fixing:   | Tree grilles come with facility to fix directly to supporting frames thus increasing rigidity and also preventing unauthorised removal               |