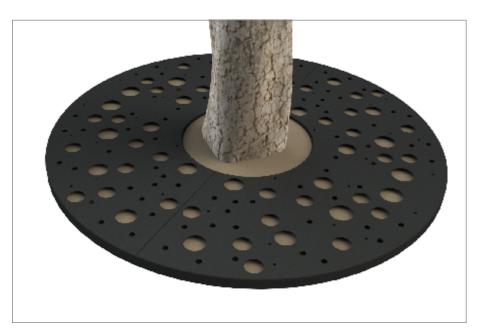

#### Tree Grille | ASF 3000/ST Steel Tree Grilles

| Material:                  | Manufactured in 275 carbon steel from recycled sources. Other grades of mild steelare also available                                                                                           |
|----------------------------|------------------------------------------------------------------------------------------------------------------------------------------------------------------------------------------------|
| Dimensions:                | Grilles are available in a large range of sizes: 800, 900, 1000, 1200, 1400, 1500, 1800 & 2000mm²<br>Grilles are also available rectangular, circular and to any bespoke dimension required    |
| Finish:                    | Hot Dip Galvanised to BS EN 1461:2009                                                                                                                                                          |
| Security Fixing:           |                                                                                                                                                                                                |
| Security Fixing.           | Grilles and frames are supplied to bolt together using security fixings                                                                                                                        |
| Irrigation Holes & Covers: | ASF can supply tree grilles with irrigation holes and covers in order to give access to the irrigation of the tree root system. Other products relating to irrigation are available on request |
| Uplighters:                | Uplighter units can be incorporated into tree grilles to provide an additional feature                                                                                                         |
|                            |                                                                                                                                                                                                |