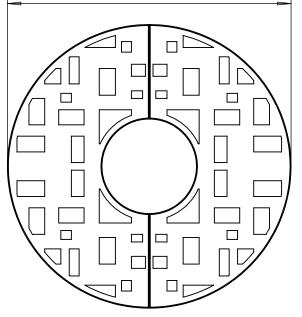

### Tree Grille ASF Planets Square Laser Cut Tree Grille Stainless Steel

| Material:       | ASF Laser cut grilles can be manufactured in stainless steel (grades 304 & 316 available), mild steel<br>or corten steel                                                                                                                                                                |
|-----------------|-----------------------------------------------------------------------------------------------------------------------------------------------------------------------------------------------------------------------------------------------------------------------------------------|
| Finish:         | Stainless Steel finished brush polished. Other Polish finishes or mill finished also available<br>Mild steel grilles are finished galvanised and can be powder coated in any RAL/BS colour if needed<br>Corten steel grilles are left bare metal to passivate to a rust coloured finish |
| Dimensions:     | ASF laser cut grilles are available in sizes from 800 to 2500mm². Other sizes, rectangular and hexagonal laser cut grilles are also available                                                                                                                                           |
| Design Options: | ASF laser cut grilles can have design alterations, or be manufactured to a completely bespoke design if required                                                                                                                                                                        |
| Options:        | ASF laser cut grilles can be manufactured to accept irrigation units, tree guards and uplighters                                                                                                                                                                                        |