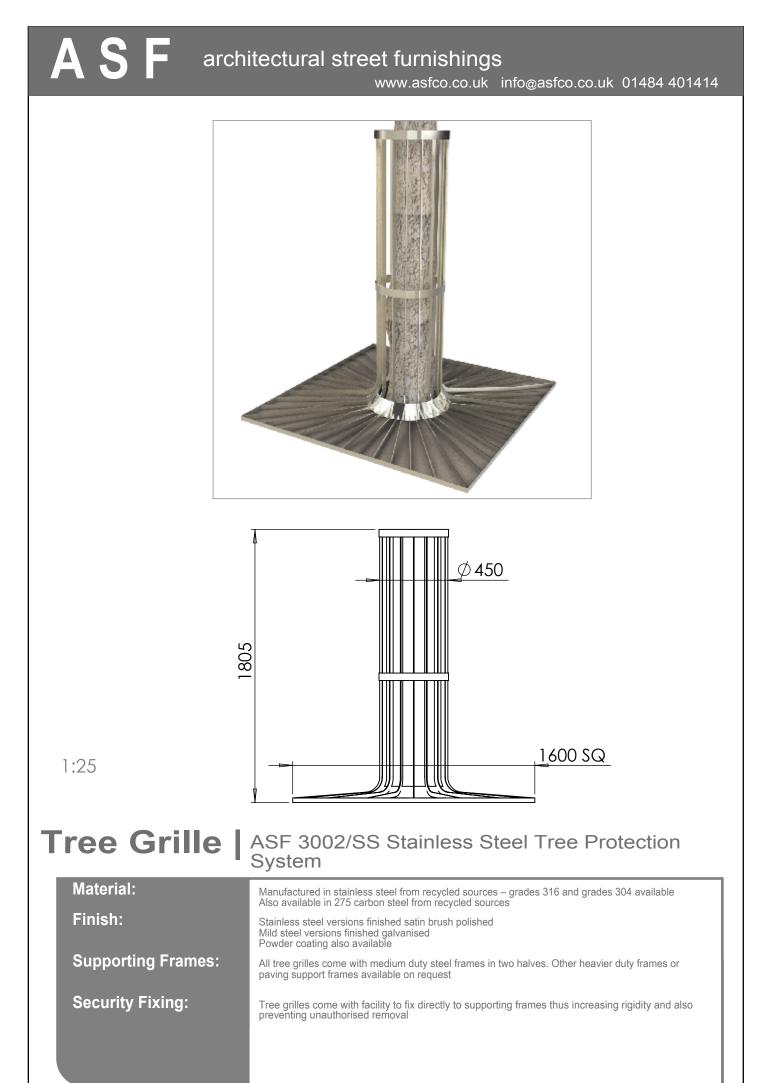

ASF architectural street furnishings www.asfco.co.uk info@asfco.co.uk 01484 401414 **Ø 450** I 805

### Tree Grille ASF 3001/SS Stainless Steel Tree Protection System

1:25

Ø1600

| Material:          | Manufactured in stainless steel from recycled sources – grades 316 and grades 304 available Also available in 275 carbon steel from recycled sources |
|--------------------|------------------------------------------------------------------------------------------------------------------------------------------------------|
| Finish:            | Stainless steel versions finished satin brush polished<br>Mild steel versions finished galvanised<br>Powder coating also available                   |
| Supporting Frames: | All tree grilles come with medium duty steel frames in two halves. Other heavier duty frames or paving support frames available on request           |
| Security Fixing:   | Tree grilles come with facility to fix directly to supporting frames thus increasing rigidity and also preventing unauthorised removal               |