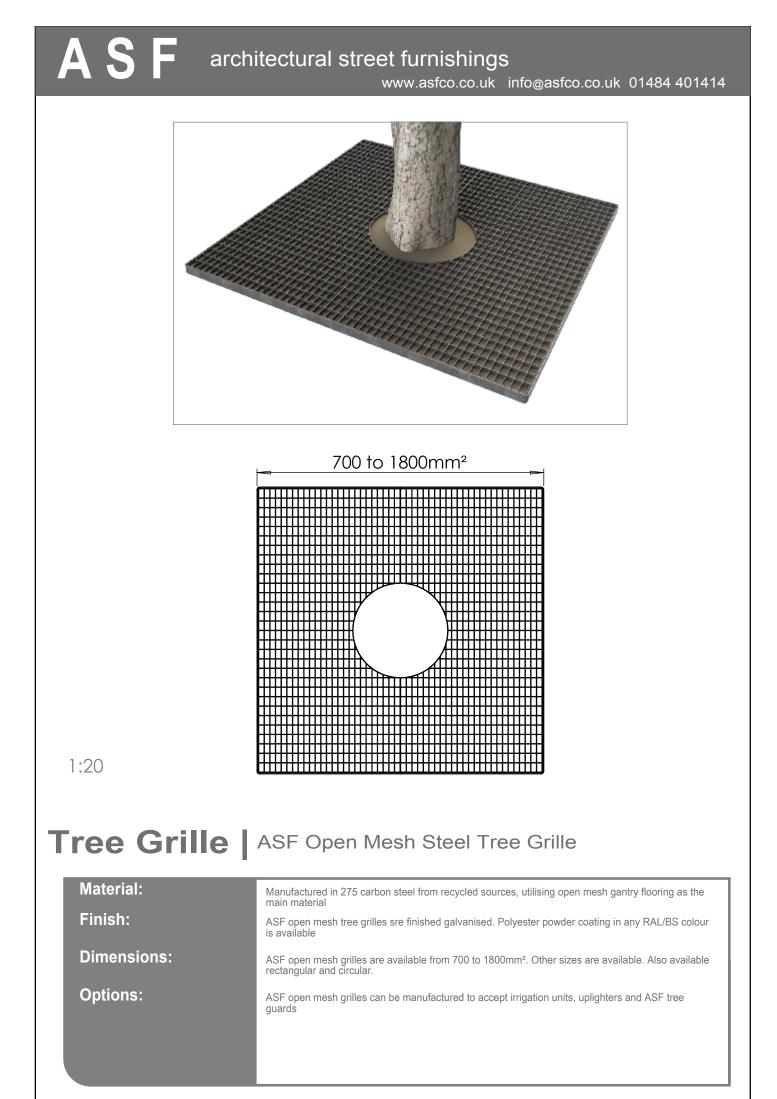

### Tree Grille ASF Rivulet Square Laser Cut Tree Grille Powder Coated

| ASF Laser cut grilles can be manufactured in stainless steel (grades 304 & 316 available), mild steel or corten steel                                                                                                                                                                   |
|-----------------------------------------------------------------------------------------------------------------------------------------------------------------------------------------------------------------------------------------------------------------------------------------|
| Stainless Steel finished brush polished. Other Polish finishes or mill finished also available<br>Mild steel grilles are finished galvanised and can be powder coated in any RAL/BS colour if needed<br>Corten steel grilles are left bare metal to passivate to a rust coloured finish |
| ASF laser cut grilles are available in sizes from 800 to 2500mm <sup>2</sup> . Other sizes, rectangular and hexagonal laser cut grilles are also available                                                                                                                              |
| ASF laser cut grilles can have design alterations, or be manufactured to a completely bespoke design<br>if required                                                                                                                                                                     |
| ASF laser cut grilles can be manufactured to accept irrigation units, tree guards and uplighters                                                                                                                                                                                        |
|                                                                                                                                                                                                                                                                                         |

www.asfco.co.uk info@asfco.co.uk 01484 401414

1:20