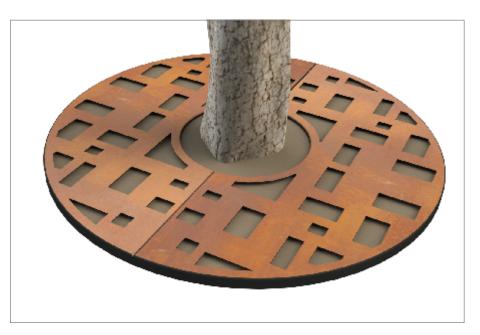

### Tree Grille ASF Planets Square Laser Cut Tree Grille Stainless Steel

| Material:       | ASF Laser cut grilles can be manufactured in stainless steel (grades 304 & 316 available), mild steel<br>or corten steel                                                                                                                                                                |
|-----------------|-----------------------------------------------------------------------------------------------------------------------------------------------------------------------------------------------------------------------------------------------------------------------------------------|
| Finish:         | Stainless Steel finished brush polished. Other Polish finishes or mill finished also available<br>Mild steel grilles are finished galvanised and can be powder coated in any RAL/BS colour if needed<br>Corten steel grilles are left bare metal to passivate to a rust coloured finish |
| Dimensions:     | ASF laser cut grilles are available in sizes from 800 to 2500mm². Other sizes, rectangular and hexagonal laser cut grilles are also available                                                                                                                                           |
| Design Options: | ASF laser cut grilles can have design alterations, or be manufactured to a completely bespoke design if required                                                                                                                                                                        |
| Options:        | ASF laser cut grilles can be manufactured to accept irrigation units, tree guards and uplighters                                                                                                                                                                                        |