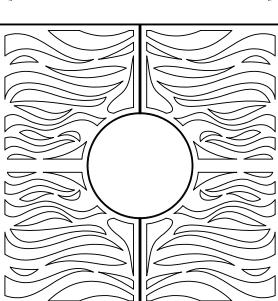

### Tree Grille ASF Planets Square Laser Cut Tree Grille Powder Coated

| Material:       | ASF Laser cut grilles can be manufactured in stainless steel (grades 304 & 316 available), mild steel or corten steel                                                                                                                                                                   |  |
|-----------------|-----------------------------------------------------------------------------------------------------------------------------------------------------------------------------------------------------------------------------------------------------------------------------------------|--|
| Finish:         | Stainless Steel finished brush polished. Other Polish finishes or mill finished also available<br>Mild steel grilles are finished galvanised and can be powder coated in any RAL/BS colour if needed<br>Corten steel grilles are left bare metal to passivate to a rust coloured finish |  |
| Dimensions:     | ASF laser cut grilles are available in sizes from 800 to 2500mm <sup>2</sup> . Other sizes, rectangular and hexagonal laser cut grilles are also available                                                                                                                              |  |
| Design Options: | ASF laser cut grilles can have design alterations, or be manufactured to a completely bespoke design if required                                                                                                                                                                        |  |
| Options:        | ASF laser cut grilles can be manufactured to accept irrigation units, tree guards and uplighters                                                                                                                                                                                        |  |
|                 |                                                                                                                                                                                                                                                                                         |  |