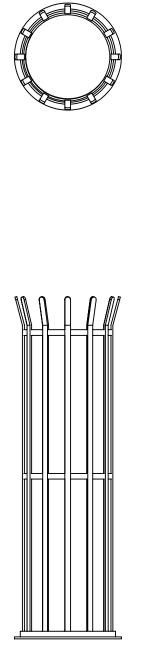

Standard Height - 1800mm Other heights on request Standard Diameter - 420mm Outside Diameter. Other Diameters available on request

A