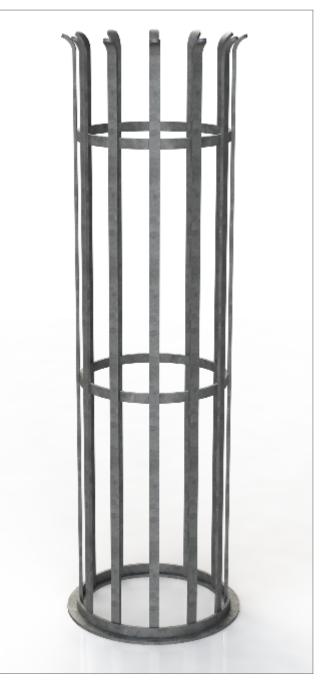

#### Tree Guards ASF 801 - Bolt Fix Base

**Materials Standard Finish Optional Finish Fixing Options** 

**Other Options** 

#### Mild Steel

Acid etched, zinc rich primed and polyester powder coated in any RAL/BS colour

Galvanised to BS EN 1461:2009. Also available in polished stainless steel

If used with ASF Supporting Frames & Tree Grilles, the base of tree guard bolts directly to the inner of the Supporting Frame. If not used with ASF Supporting Frame & Tree Grilles, the Tree Guards come with 400mm length ground fixing legs

Standard Height - 1800mm Other heights on request Standard Diameter - 420mm Outside Diameter. Other Diameters available on request

A

A