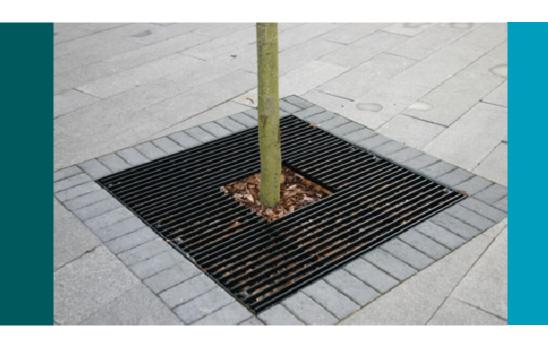

#### Tree Grille | ASF 3000/ST Steel Tree Grilles

| Material:                  | Manufactured in 275 carbon steel from recycled sources. Other grades of mild steelare also available                                                                                           |
|----------------------------|------------------------------------------------------------------------------------------------------------------------------------------------------------------------------------------------|
| Dimensions:                | Grilles are available in a large range of sizes: 800, 900, 1000, 1200, 1400, 1500, 1800 & 2000mm²<br>Grilles are also available rectangular, circular and to any bespoke dimension required    |
| Finish:                    | Hot Dip Galvanised to BS EN 1461:2009                                                                                                                                                          |
| Security Fixing:           |                                                                                                                                                                                                |
| Security Fixing.           | Grilles and frames are supplied to bolt together using security fixings                                                                                                                        |
| Irrigation Holes & Covers: | ASF can supply tree grilles with irrigation holes and covers in order to give access to the irrigation of the tree root system. Other products relating to irrigation are available on request |
| Uplighters:                | Uplighter units can be incorporated into tree grilles to provide an additional feature                                                                                                         |
|                            |                                                                                                                                                                                                |