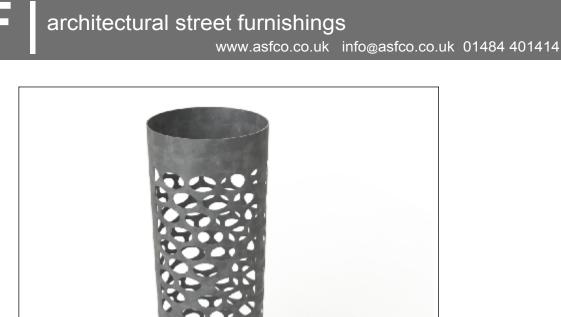

### Tree Guards ASF Laser Cut Guards LC002

Material: Standard Finish: Optional Finishes:

Adaptations:

Technical spec:

#### Mild steel

Hot Dip Galvanised and polyester powder coated to any standard RAL or BS colour

ASF laser cut tree guards can be manufatured in stainless steel and polish finished if required. Guards can be supplied galvanised only if required.

ASF laser cut tree guards are designed to bolt into bespoke manufactured support frames to compliment any ASF tree grille, they can if needed, also be manufactured with ground fixing spikes or any base plate adaptation to suite other site needs.