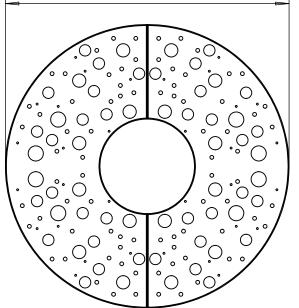

#### Tree Grille | ASF 3000/ST Steel Tree Grilles

| Material:                  | Manufactured in 275 carbon steel from recycled sources. Other grades of mild steelare also available                                                                                           |
|----------------------------|------------------------------------------------------------------------------------------------------------------------------------------------------------------------------------------------|
| Dimensions:                | Grilles are available in a large range of sizes: 800, 900, 1000, 1200, 1400, 1500, 1800 & 2000mm²<br>Grilles are also available rectangular, circular and to any bespoke dimension required    |
| Finish:                    | Hot Dip Galvanised to BS EN 1461:2009                                                                                                                                                          |
| Security Fixing:           |                                                                                                                                                                                                |
| Security Fixing.           | Grilles and frames are supplied to bolt together using security fixings                                                                                                                        |
| Irrigation Holes & Covers: | ASF can supply tree grilles with irrigation holes and covers in order to give access to the irrigation of the tree root system. Other products relating to irrigation are available on request |
| Uplighters:                | Uplighter units can be incorporated into tree grilles to provide an additional feature                                                                                                         |
|                            |                                                                                                                                                                                                |