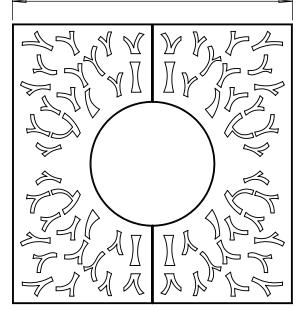

### Tree Grille ASF Branch Square Laser Cut Tree Grille Stainless Steel

| Material:       | ASF Laser cut grilles can be manufactured in stainless steel (grades 304 & 316 available), mild steel<br>or corten steel                                                                                                                                                                |
|-----------------|-----------------------------------------------------------------------------------------------------------------------------------------------------------------------------------------------------------------------------------------------------------------------------------------|
| Finish:         | Stainless Steel finished brush polished. Other Polish finishes or mill finished also available<br>Mild steel grilles are finished galvanised and can be powder coated in any RAL/BS colour if needed<br>Corten steel grilles are left bare metal to passivate to a rust coloured finish |
| Dimensions:     | ASF laser cut grilles are available in sizes from 800 to 2500mm <sup>2</sup> . Other sizes, rectangular and hexagonal laser cut grilles are also available                                                                                                                              |
| Design Options: | ASF laser cut grilles can have design alterations, or be manufactured to a completely bespoke design if required                                                                                                                                                                        |
| Options:        | ASF laser cut grilles can be manufactured to accept irrigation units, tree guards and uplighters                                                                                                                                                                                        |

www.asfco.co.uk info@asfco.co.uk 01484 401414

800 to 2500mm<sup>2</sup>

1:20

A