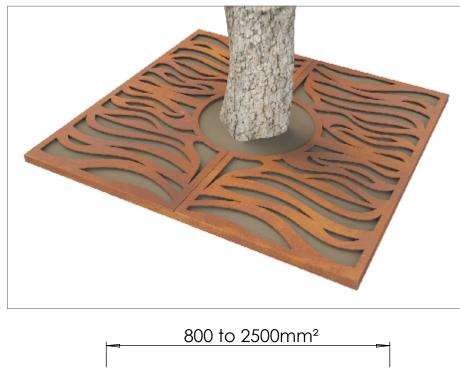

### Tree Grille ASF Planets Square Laser Cut Tree Grille Stainless Steel

| Material:       | ASF Laser cut grilles can be manufactured in stainless steel (grades 304 & 316 available), mild steel<br>or corten steel                                                                                                                                                                |
|-----------------|-----------------------------------------------------------------------------------------------------------------------------------------------------------------------------------------------------------------------------------------------------------------------------------------|
| Finish:         | Stainless Steel finished brush polished. Other Polish finishes or mill finished also available<br>Mild steel grilles are finished galvanised and can be powder coated in any RAL/BS colour if needed<br>Corten steel grilles are left bare metal to passivate to a rust coloured finish |
| Dimensions:     | ASF laser cut grilles are available in sizes from 800 to 2500mm². Other sizes, rectangular and hexagonal laser cut grilles are also available                                                                                                                                           |
| Design Options: | ASF laser cut grilles can have design alterations, or be manufactured to a completely bespoke design if required                                                                                                                                                                        |
| Options:        | ASF laser cut grilles can be manufactured to accept irrigation units, tree guards and uplighters                                                                                                                                                                                        |