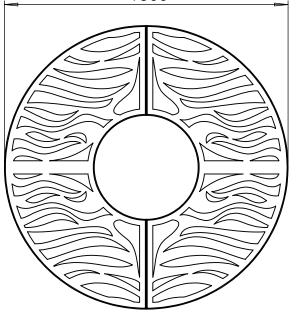

### Tree Grille ASF Planets Square Laser Cut Tree Grille Powder Coated

| Material:       | ASF Laser cut grilles can be manufactured in stainless steel (grades 304 & 316 available), mild steel or corten steel                                                                                                                                                                   |  |
|-----------------|-----------------------------------------------------------------------------------------------------------------------------------------------------------------------------------------------------------------------------------------------------------------------------------------|--|
| Finish:         | Stainless Steel finished brush polished. Other Polish finishes or mill finished also available<br>Mild steel grilles are finished galvanised and can be powder coated in any RAL/BS colour if needed<br>Corten steel grilles are left bare metal to passivate to a rust coloured finish |  |
| Dimensions:     | ASF laser cut grilles are available in sizes from 800 to 2500mm <sup>2</sup> . Other sizes, rectangular and hexagonal laser cut grilles are also available                                                                                                                              |  |
| Design Options: | ASF laser cut grilles can have design alterations, or be manufactured to a completely bespoke design if required                                                                                                                                                                        |  |
| Options:        | ASF laser cut grilles can be manufactured to accept irrigation units, tree guards and uplighters                                                                                                                                                                                        |  |
|                 |                                                                                                                                                                                                                                                                                         |  |

www.asfco.co.uk info@asfco.co.uk 01484 401414

800 to 2500mm<sup>2</sup>

1:20

A