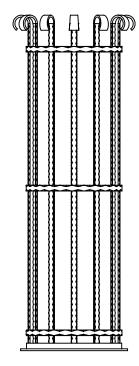

#### Tree Guards ASF 802 - Bolt Fix Base

Materials Standard Finish Optional Finish Fixing Options

**Other Options** 

#### Mild Steel

Acid etched, zinc rich primed and polyester powder coated in any RAL/BS colour

Galvanised to BS EN 1461:2009. Also available in polished stainless steel

If used with ASF Supporting Frames & Tree Grilles, the base of tree guard bolts directly to the inner of the Supporting Frame. If not used with ASF Supporting Frame & Tree Grilles, the Tree Guards come with 400mm length ground fixing legs

Standard Height - 1800mm Other heights on request Standard Diameter - 420mm Outside Diameter. Other Diameters available on request

A