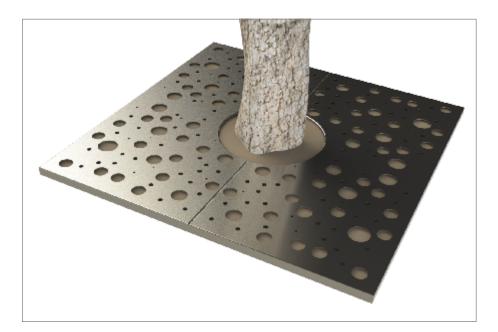

### Tree Grille ASF Planets Square Laser Cut Tree Grille Stainless Steel

| Material:       | ASF Laser cut grilles can be manufactured in stainless steel (grades 304 & 316 available), mild steel<br>or corten steel                                                                                                                                                                |
|-----------------|-----------------------------------------------------------------------------------------------------------------------------------------------------------------------------------------------------------------------------------------------------------------------------------------|
| Finish:         | Stainless Steel finished brush polished. Other Polish finishes or mill finished also available<br>Mild steel grilles are finished galvanised and can be powder coated in any RAL/BS colour if needed<br>Corten steel grilles are left bare metal to passivate to a rust coloured finish |
| Dimensions:     | ASF laser cut grilles are available in sizes from 800 to 2500mm². Other sizes, rectangular and hexagonal laser cut grilles are also available                                                                                                                                           |
| Design Options: | ASF laser cut grilles can have design alterations, or be manufactured to a completely bespoke design if required                                                                                                                                                                        |
| Options:        | ASF laser cut grilles can be manufactured to accept irrigation units, tree guards and uplighters                                                                                                                                                                                        |

www.asfco.co.uk info@asfco.co.uk 01484 401414

800 to 2500mm<sup>2</sup>

1:20

A

5