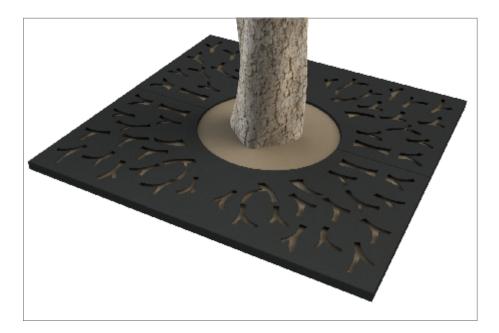

### Tree Grille ASF Branch Square Laser Cut Tree Grille Powder Coated

| Material:       | ASF Laser cut grilles can be manufactured in stainless steel (grades 304 & 316 available), mild steel or corten steel                                                                                                                                                                   |
|-----------------|-----------------------------------------------------------------------------------------------------------------------------------------------------------------------------------------------------------------------------------------------------------------------------------------|
| Finish:         | Stainless Steel finished brush polished. Other Polish finishes or mill finished also available<br>Mild steel grilles are finished galvanised and can be powder coated in any RAL/BS colour if needed<br>Corten steel grilles are left bare metal to passivate to a rust coloured finish |
| Dimensions:     | ASF laser cut grilles are available in sizes from 800 to 2500mm <sup>2</sup> . Other sizes, rectangular and hexagonal laser cut grilles are also available                                                                                                                              |
| Design Options: | ASF laser cut grilles can have design alterations, or be manufactured to a completely bespoke design if required                                                                                                                                                                        |
| Options:        | ASF laser cut grilles can be manufactured to accept irrigation units, tree guards and uplighters                                                                                                                                                                                        |

www.asfco.co.uk info@asfco.co.uk 01484 401414

800 to 2500mm<sup>2</sup>

1:20

A