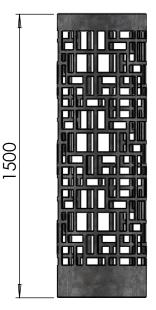

### Tree Guards ASF Laser Cut Guards LC001

Material: Standard Finish: Optional Finishes:

Adaptations:

**Technical spec:** 

#### Mild steel

Hot Dip Galvanised and polyester powder coated to any standard RAL or BS colour

ASF laser cut tree guards can be manufatured in stainless steel and polish finished if required. Guards can be supplied galvanised only if required.

ASF laser cut tree guards are designed to bolt into bespoke manufactured support frames to compliment any ASF tree grille, they can if needed, also be manufactured with ground fixing spikes or any base plate adaptation to suite other site needs.