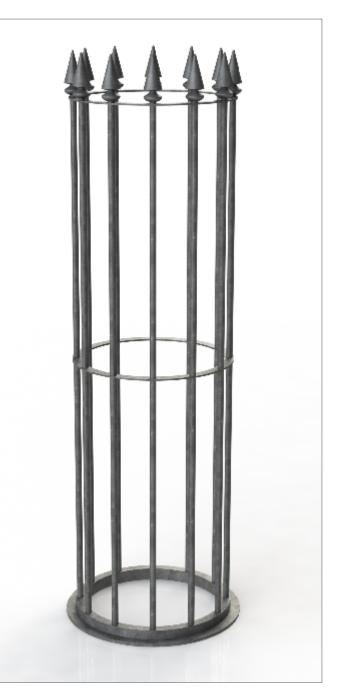

#### Tree Guards ASF 801 - Bolt Fix Base

**Materials Standard Finish Optional Finish Fixing Options** 

**Other Options** 

#### Mild Steel

Acid etched, zinc rich primed and polyester powder coated in any RAL/BS colour

Galvanised to BS EN 1461:2009. Also available in polished stainless steel

If used with ASF Supporting Frames & Tree Grilles, the base of tree guard bolts directly to the inner of the Supporting Frame. If not used with ASF Supporting Frame & Tree Grilles, the Tree Guards come with 400mm length ground fixing legs

Standard Height - 1800mm Other heights on request Standard Diameter - 420mm Outside Diameter. Other Diameters available on request

A

A