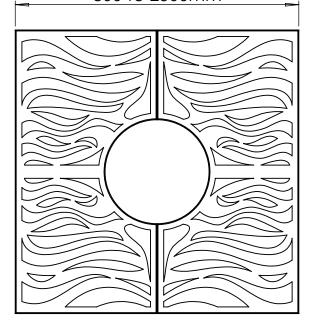

### Tree Grille ASF Planets Square Laser Cut Tree Grille Stainless Steel

| Material:       | ASF Laser cut grilles can be manufactured in stainless steel (grades 304 & 316 available), mild steel<br>or corten steel                                                                                                                                                                |
|-----------------|-----------------------------------------------------------------------------------------------------------------------------------------------------------------------------------------------------------------------------------------------------------------------------------------|
| Finish:         | Stainless Steel finished brush polished. Other Polish finishes or mill finished also available<br>Mild steel grilles are finished galvanised and can be powder coated in any RAL/BS colour if needed<br>Corten steel grilles are left bare metal to passivate to a rust coloured finish |
| Dimensions:     | ASF laser cut grilles are available in sizes from 800 to 2500mm². Other sizes, rectangular and hexagonal laser cut grilles are also available                                                                                                                                           |
| Design Options: | ASF laser cut grilles can have design alterations, or be manufactured to a completely bespoke design if required                                                                                                                                                                        |
| Options:        | ASF laser cut grilles can be manufactured to accept irrigation units, tree guards and uplighters                                                                                                                                                                                        |