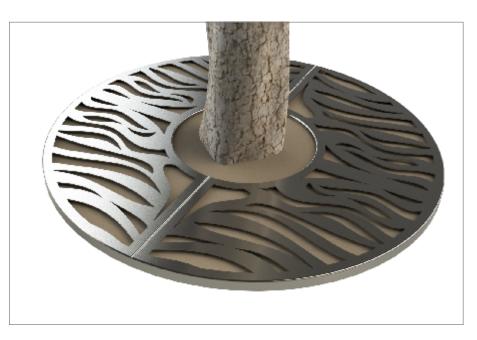

### Tree Grille ASF Rivulet Square Laser Cut Tree Grille Stainless Steel

| Material:       | ASF Laser cut grilles can be manufactured in stainless steel (grades 304 & 316 available), mild steel or corten steel                                                                                                                                                                   |
|-----------------|-----------------------------------------------------------------------------------------------------------------------------------------------------------------------------------------------------------------------------------------------------------------------------------------|
| Finish:         | Stainless Steel finished brush polished. Other Polish finishes or mill finished also available<br>Mild steel grilles are finished galvanised and can be powder coated in any RAL/BS colour if needed<br>Corten steel grilles are left bare metal to passivate to a rust coloured finish |
| Dimensions:     | ASF laser cut grilles are available in sizes from 800 to 2500mm <sup>2</sup> . Other sizes, rectangular and hexagonal laser cut grilles are also available                                                                                                                              |
| Design Options: | ASF laser cut grilles can have design alterations, or be manufactured to a completely bespoke design if required                                                                                                                                                                        |
| Options:        | ASF laser cut grilles can be manufactured to accept irrigation units, tree guards and uplighters                                                                                                                                                                                        |