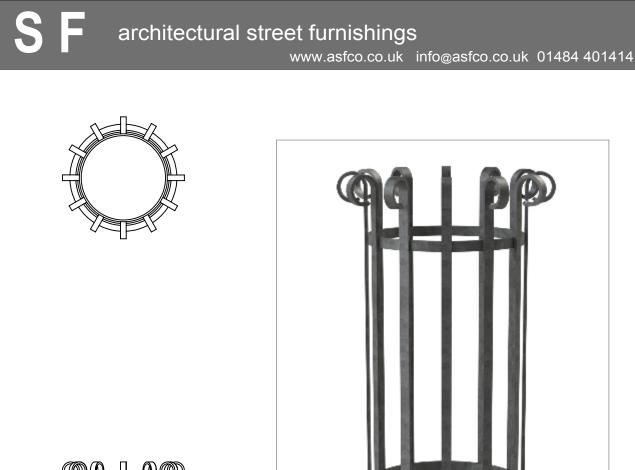

#### Tree Guards ASF 801 - Bolt Fix Base

**Materials Standard Finish Optional Finish Fixing Options** 

**Other Options** 

#### Mild Steel

Acid etched, zinc rich primed and polyester powder coated in any RAL/BS colour

Galvanised to BS EN 1461:2009. Also available in polished stainless steel

If used with ASF Supporting Frames & Tree Grilles, the base of tree guard bolts directly to the inner of the Supporting Frame. If not used with ASF Supporting Frame & Tree Grilles, the Tree Guards come with 400mm length ground fixing legs

Standard Height - 1800mm Other heights on request Standard Diameter - 420mm Outside Diameter. Other Diameters available on request

A

A