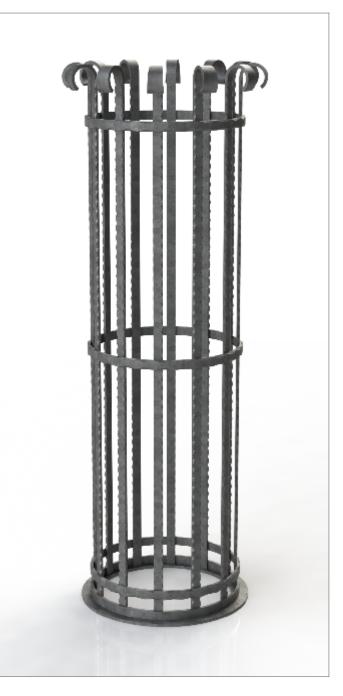

#### Tree Guards ASF 801 - Bolt Fix Base

**Materials Standard Finish Optional Finish Fixing Options** 

**Other Options** 

#### Mild Steel

Acid etched, zinc rich primed and polyester powder coated in any RAL/BS colour

Galvanised to BS EN 1461:2009. Also available in polished stainless steel

If used with ASF Supporting Frames & Tree Grilles, the base of tree guard bolts directly to the inner of the Supporting Frame. If not used with ASF Supporting Frame & Tree Grilles, the Tree Guards come with 400mm length ground fixing legs

Standard Height - 1800mm Other heights on request Standard Diameter - 420mm Outside Diameter. Other Diameters available on request

A

A