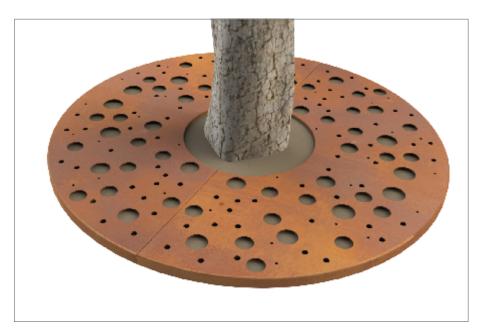

www.asfco.co.uk info@asfco.co.uk 01484 401414

Available in all sizes 800mm<sup>2</sup> to 2000mm<sup>2</sup>

1:15

A

Tree Grille | ASF 3000/SS Stainless Steel Tree Grilles

| Material:                  | Manufactured in stainless steel from recycled sources. Available in grade 304 or grade 316 stainless steel                                                                                           |
|----------------------------|------------------------------------------------------------------------------------------------------------------------------------------------------------------------------------------------------|
| Dimensions:                | Grilles are available in a large range of sizes: 800, 900, 1000, 1200, 1400, 1500, 1800 & 2000mm <sup>2</sup> Grilles are also available rectangular, circular and to any bespoke dimension required |
| Finish:                    | Passive dipped and all top surfaces polished                                                                                                                                                         |
| Security Fixing:           | Grilles and frames are supplied to bolt together using security fixings                                                                                                                              |
| Irrigation Holes & Covers: | ASF can supply tree grilles with irrigation holes and covers in order to give access to the irrigation of the tree root system. Other products relating to irrigation are available on request       |
| Uplighters:                | Uplighter units can be incorporated into tree grilles to provide an additional feature                                                                                                               |