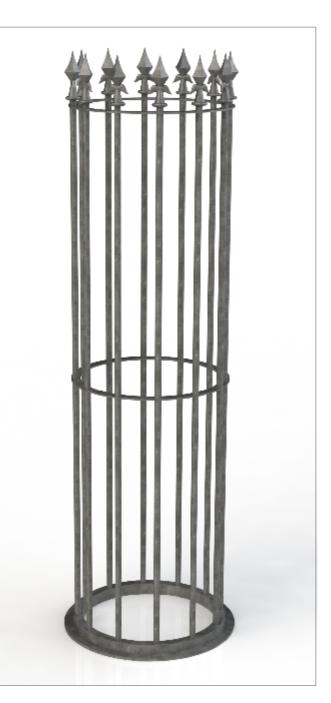

#### Tree Guards ASF 801 - Bolt Fix Base

**Materials Standard Finish Optional Finish Fixing Options** 

**Other Options** 

#### Mild Steel

Acid etched, zinc rich primed and polyester powder coated in any RAL/BS colour

Galvanised to BS EN 1461:2009. Also available in polished stainless steel

If used with ASF Supporting Frames & Tree Grilles, the base of tree guard bolts directly to the inner of the Supporting Frame. If not used with ASF Supporting Frame & Tree Grilles, the Tree Guards come with 400mm length ground fixing legs

Standard Height - 1800mm Other heights on request Standard Diameter - 420mm Outside Diameter. Other Diameters available on request

A

A