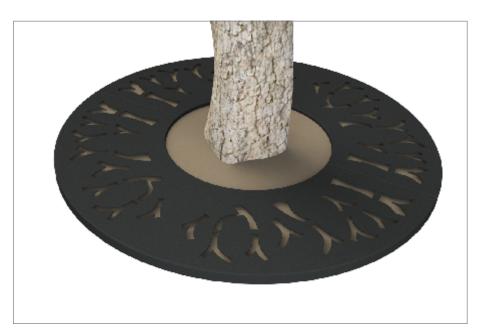

### Tree Grille ASF Planets Square Laser Cut Tree Grille Powder Coated

| Material:       | ASF Laser cut grilles can be manufactured in stainless steel (grades 304 & 316 available), mild steel or corten steel                                                                                                                                                                   |  |
|-----------------|-----------------------------------------------------------------------------------------------------------------------------------------------------------------------------------------------------------------------------------------------------------------------------------------|--|
| Finish:         | Stainless Steel finished brush polished. Other Polish finishes or mill finished also available<br>Mild steel grilles are finished galvanised and can be powder coated in any RAL/BS colour if needed<br>Corten steel grilles are left bare metal to passivate to a rust coloured finish |  |
| Dimensions:     | ASF laser cut grilles are available in sizes from 800 to 2500mm <sup>2</sup> . Other sizes, rectangular and hexagonal laser cut grilles are also available                                                                                                                              |  |
| Design Options: | ASF laser cut grilles can have design alterations, or be manufactured to a completely bespoke design if required                                                                                                                                                                        |  |
| Options:        | ASF laser cut grilles can be manufactured to accept irrigation units, tree guards and uplighters                                                                                                                                                                                        |  |
|                 |                                                                                                                                                                                                                                                                                         |  |