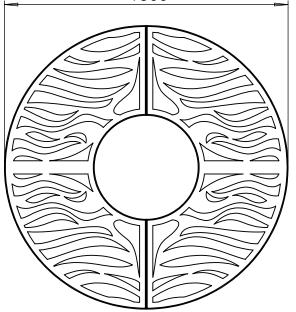

### Tree Grille ASF Planets Square Laser Cut Tree Grille Stainless Steel

| Material:       | ASF Laser cut grilles can be manufactured in stainless steel (grades 304 & 316 available), mild steel<br>or corten steel                                                                                                                                                                |
|-----------------|-----------------------------------------------------------------------------------------------------------------------------------------------------------------------------------------------------------------------------------------------------------------------------------------|
| Finish:         | Stainless Steel finished brush polished. Other Polish finishes or mill finished also available<br>Mild steel grilles are finished galvanised and can be powder coated in any RAL/BS colour if needed<br>Corten steel grilles are left bare metal to passivate to a rust coloured finish |
| Dimensions:     | ASF laser cut grilles are available in sizes from 800 to 2500mm². Other sizes, rectangular and hexagonal laser cut grilles are also available                                                                                                                                           |
| Design Options: | ASF laser cut grilles can have design alterations, or be manufactured to a completely bespoke design if required                                                                                                                                                                        |
| Options:        | ASF laser cut grilles can be manufactured to accept irrigation units, tree guards and uplighters                                                                                                                                                                                        |

www.asfco.co.uk info@asfco.co.uk 01484 401414

800 to 2500mm<sup>2</sup>

1:20

A

5