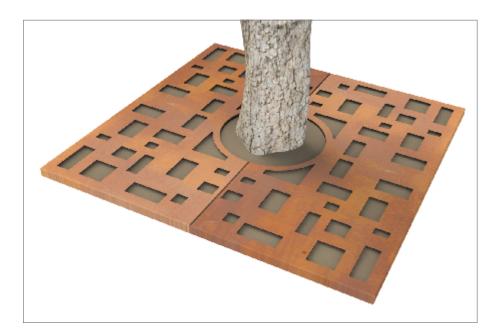

### Tree Grille ASF Planets Square Laser Cut Tree Grille Stainless Steel

| Material:       | ASF Laser cut grilles can be manufactured in stainless steel (grades 304 & 316 available), mild steel<br>or corten steel                                                                                                                                                                |
|-----------------|-----------------------------------------------------------------------------------------------------------------------------------------------------------------------------------------------------------------------------------------------------------------------------------------|
| Finish:         | Stainless Steel finished brush polished. Other Polish finishes or mill finished also available<br>Mild steel grilles are finished galvanised and can be powder coated in any RAL/BS colour if needed<br>Corten steel grilles are left bare metal to passivate to a rust coloured finish |
| Dimensions:     | ASF laser cut grilles are available in sizes from 800 to 2500mm². Other sizes, rectangular and hexagonal laser cut grilles are also available                                                                                                                                           |
| Design Options: | ASF laser cut grilles can have design alterations, or be manufactured to a completely bespoke design if required                                                                                                                                                                        |
| Options:        | ASF laser cut grilles can be manufactured to accept irrigation units, tree guards and uplighters                                                                                                                                                                                        |