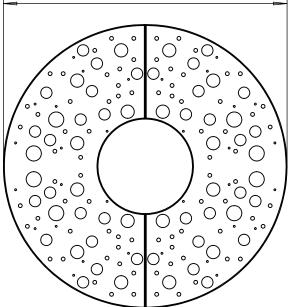

www.asfco.co.uk info@asfco.co.uk 01484 401414

Available in all sizes 800mm<sup>2</sup> to 2000mm<sup>2</sup>

1:15

A

Tree Grille | ASF 3000/SS Stainless Steel Tree Grilles

| Material:                  | Manufactured in stainless steel from recycled sources. Available in grade 304 or grade 316 stainless steel                                                                                           |
|----------------------------|------------------------------------------------------------------------------------------------------------------------------------------------------------------------------------------------------|
| Dimensions:                | Grilles are available in a large range of sizes: 800, 900, 1000, 1200, 1400, 1500, 1800 & 2000mm <sup>2</sup> Grilles are also available rectangular, circular and to any bespoke dimension required |
| Finish:                    | Passive dipped and all top surfaces polished                                                                                                                                                         |
| Security Fixing:           | Grilles and frames are supplied to bolt together using security fixings                                                                                                                              |
| Irrigation Holes & Covers: | ASF can supply tree grilles with irrigation holes and covers in order to give access to the irrigation of the tree root system. Other products relating to irrigation are available on request       |
| Uplighters:                | Uplighter units can be incorporated into tree grilles to provide an additional feature                                                                                                               |