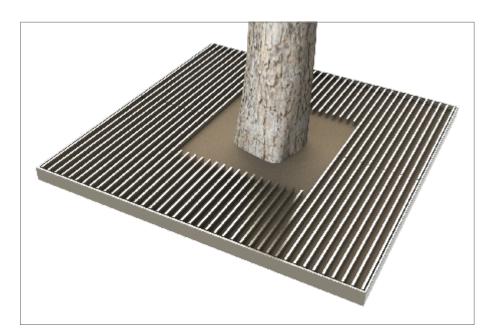

#### Tree Grille | ASF 3000/ST Steel Tree Grilles

| Material:                  | Manufactured in 275 carbon steel from recycled sources. Other grades of mild steelare also available                                                                                           |
|----------------------------|------------------------------------------------------------------------------------------------------------------------------------------------------------------------------------------------|
| Dimensions:                | Grilles are available in a large range of sizes: 800, 900, 1000, 1200, 1400, 1500, 1800 & 2000mm²<br>Grilles are also available rectangular, circular and to any bespoke dimension required    |
| Finish:                    | Hot Dip Galvanised to BS EN 1461:2009                                                                                                                                                          |
| Security Fixing:           |                                                                                                                                                                                                |
| Security Fixing.           | Grilles and frames are supplied to bolt together using security fixings                                                                                                                        |
| Irrigation Holes & Covers: | ASF can supply tree grilles with irrigation holes and covers in order to give access to the irrigation of the tree root system. Other products relating to irrigation are available on request |
| Uplighters:                | Uplighter units can be incorporated into tree grilles to provide an additional feature                                                                                                         |
|                            |                                                                                                                                                                                                |