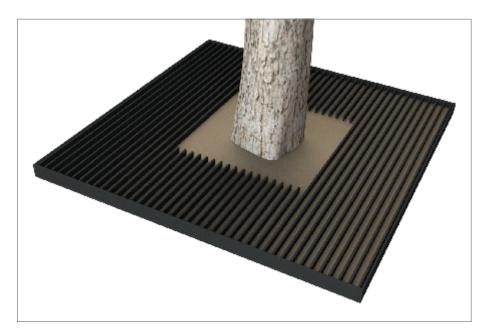

#### Tree Grille | ASF 3000/ST Steel Tree Grilles

| Material:                  | Manufactured in 275 carbon steel from recycled sources. Other grades of mild steelare also available                                                                                           |
|----------------------------|------------------------------------------------------------------------------------------------------------------------------------------------------------------------------------------------|
| Dimensions:                | Grilles are available in a large range of sizes: 800, 900, 1000, 1200, 1400, 1500, 1800 & 2000mm²<br>Grilles are also available rectangular, circular and to any bespoke dimension required    |
| Finish:                    | Hot Dip Galvanised to BS EN 1461:2009                                                                                                                                                          |
| Security Fixing:           |                                                                                                                                                                                                |
| Security Fixing.           | Grilles and frames are supplied to bolt together using security fixings                                                                                                                        |
| Irrigation Holes & Covers: | ASF can supply tree grilles with irrigation holes and covers in order to give access to the irrigation of the tree root system. Other products relating to irrigation are available on request |
| Uplighters:                | Uplighter units can be incorporated into tree grilles to provide an additional feature                                                                                                         |
|                            |                                                                                                                                                                                                |