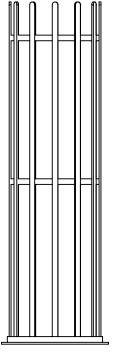

### Tree Grille ASF 3001/SS Stainless Steel Tree Protection System

1:25

Ø1600

| Material:          | Manufactured in stainless steel from recycled sources – grades 316 and grades 304 available Also available in 275 carbon steel from recycled sources |
|--------------------|------------------------------------------------------------------------------------------------------------------------------------------------------|
| Finish:            | Stainless steel versions finished satin brush polished<br>Mild steel versions finished galvanised<br>Powder coating also available                   |
| Supporting Frames: | All tree grilles come with medium duty steel frames in two halves. Other heavier duty frames or paving support frames available on request           |
| Security Fixing:   | Tree grilles come with facility to fix directly to supporting frames thus increasing rigidity and also preventing unauthorised removal               |