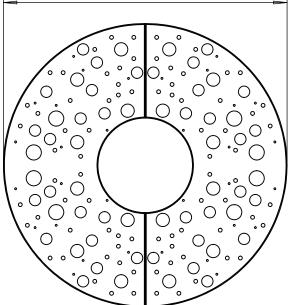

#### Tree Grille | ASF 3000/ST Steel Tree Grilles

| Material:                  | Manufactured in 275 carbon steel from recycled sources. Other grades of mild steelare also available                                                                                           |
|----------------------------|------------------------------------------------------------------------------------------------------------------------------------------------------------------------------------------------|
| Dimensions:                | Grilles are available in a large range of sizes: 800, 900, 1000, 1200, 1400, 1500, 1800 & 2000mm²<br>Grilles are also available rectangular, circular and to any bespoke dimension required    |
| Finish:                    | Hot Dip Galvanised to BS EN 1461:2009                                                                                                                                                          |
| Security Fixing:           |                                                                                                                                                                                                |
| Security Fixing.           | Grilles and frames are supplied to bolt together using security fixings                                                                                                                        |
| Irrigation Holes & Covers: | ASF can supply tree grilles with irrigation holes and covers in order to give access to the irrigation of the tree root system. Other products relating to irrigation are available on request |
| Uplighters:                | Uplighter units can be incorporated into tree grilles to provide an additional feature                                                                                                         |
|                            |                                                                                                                                                                                                |