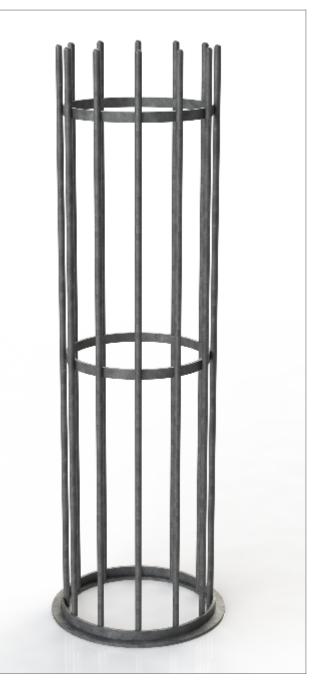

#### Tree Guards ASF 801 - Bolt Fix Base

**Materials Standard Finish Optional Finish Fixing Options** 

**Other Options** 

#### Mild Steel

Acid etched, zinc rich primed and polyester powder coated in any RAL/BS colour

Galvanised to BS EN 1461:2009. Also available in polished stainless steel

If used with ASF Supporting Frames & Tree Grilles, the base of tree guard bolts directly to the inner of the Supporting Frame. If not used with ASF Supporting Frame & Tree Grilles, the Tree Guards come with 400mm length ground fixing legs

Standard Height - 1800mm Other heights on request Standard Diameter - 420mm Outside Diameter. Other Diameters available on request

A

A