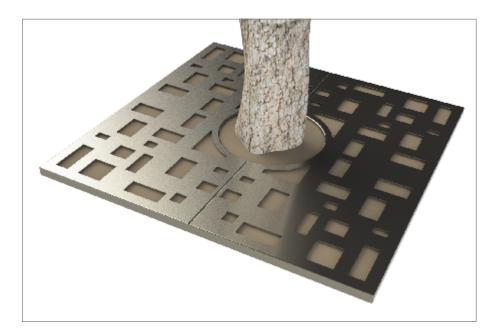

### Tree Grille ASF Planets Square Laser Cut Tree Grille Stainless Steel

| Material:       | ASF Laser cut grilles can be manufactured in stainless steel (grades 304 & 316 available), mild steel<br>or corten steel                                                                                                                                                                |
|-----------------|-----------------------------------------------------------------------------------------------------------------------------------------------------------------------------------------------------------------------------------------------------------------------------------------|
| Finish:         | Stainless Steel finished brush polished. Other Polish finishes or mill finished also available<br>Mild steel grilles are finished galvanised and can be powder coated in any RAL/BS colour if needed<br>Corten steel grilles are left bare metal to passivate to a rust coloured finish |
| Dimensions:     | ASF laser cut grilles are available in sizes from 800 to 2500mm². Other sizes, rectangular and hexagonal laser cut grilles are also available                                                                                                                                           |
| Design Options: | ASF laser cut grilles can have design alterations, or be manufactured to a completely bespoke design if required                                                                                                                                                                        |
| Options:        | ASF laser cut grilles can be manufactured to accept irrigation units, tree guards and uplighters                                                                                                                                                                                        |