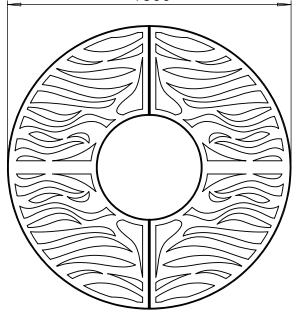

### Tree Grille ASF Rivulet Square Laser Cut Tree Grille Stainless Steel

| Material:       | ASF Laser cut grilles can be manufactured in stainless steel (grades 304 & 316 available), mild steel or corten steel                                                                                                                                                                   |
|-----------------|-----------------------------------------------------------------------------------------------------------------------------------------------------------------------------------------------------------------------------------------------------------------------------------------|
| Finish:         | Stainless Steel finished brush polished. Other Polish finishes or mill finished also available<br>Mild steel grilles are finished galvanised and can be powder coated in any RAL/BS colour if needed<br>Corten steel grilles are left bare metal to passivate to a rust coloured finish |
| Dimensions:     | ASF laser cut grilles are available in sizes from 800 to 2500mm <sup>2</sup> . Other sizes, rectangular and hexagonal laser cut grilles are also available                                                                                                                              |
| Design Options: | ASF laser cut grilles can have design alterations, or be manufactured to a completely bespoke design if required                                                                                                                                                                        |
| Options:        | ASF laser cut grilles can be manufactured to accept irrigation units, tree guards and uplighters                                                                                                                                                                                        |