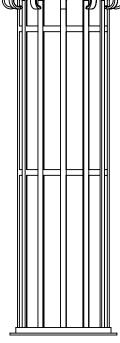

#### Tree Guards ASF 802 - Bolt Fix Base

Materials Standard Finish Optional Finish Fixing Options

**Other Options** 

#### Mild Steel

Acid etched, zinc rich primed and polyester powder coated in any RAL/BS colour

Galvanised to BS EN 1461:2009. Also available in polished stainless steel

If used with ASF Supporting Frames & Tree Grilles, the base of tree guard bolts directly to the inner of the Supporting Frame. If not used with ASF Supporting Frame & Tree Grilles, the Tree Guards come with 400mm length ground fixing legs

Standard Height - 1800mm Other heights on request Standard Diameter - 420mm Outside Diameter. Other Diameters available on request

A