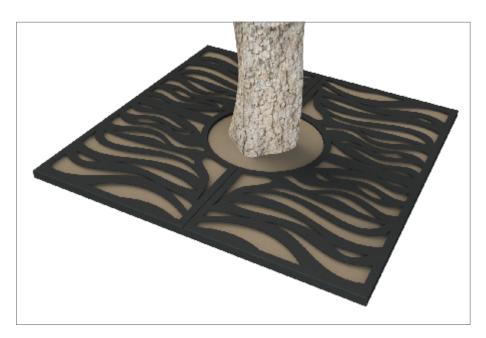

### Tree Grille ASF Rivulet Square Laser Cut Tree Grille Powder Coated

| ASF Laser cut grilles can be manufactured in stainless steel (grades 304 & 316 available), mild steel or corten steel                                                                                                                                                                   |
|-----------------------------------------------------------------------------------------------------------------------------------------------------------------------------------------------------------------------------------------------------------------------------------------|
| Stainless Steel finished brush polished. Other Polish finishes or mill finished also available<br>Mild steel grilles are finished galvanised and can be powder coated in any RAL/BS colour if needed<br>Corten steel grilles are left bare metal to passivate to a rust coloured finish |
| ASF laser cut grilles are available in sizes from 800 to 2500mm <sup>2</sup> . Other sizes, rectangular and hexagonal laser cut grilles are also available                                                                                                                              |
| ASF laser cut grilles can have design alterations, or be manufactured to a completely bespoke design<br>if required                                                                                                                                                                     |
| ASF laser cut grilles can be manufactured to accept irrigation units, tree guards and uplighters                                                                                                                                                                                        |
|                                                                                                                                                                                                                                                                                         |