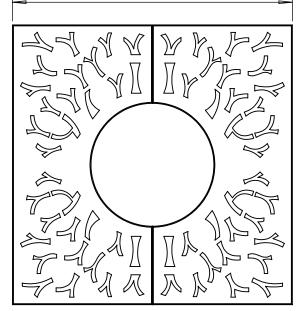

### Tree Grille ASF Planets Square Laser Cut Tree Grille Stainless Steel

| Material:       | ASF Laser cut grilles can be manufactured in stainless steel (grades 304 & 316 available), mild steel<br>or corten steel                                                                                                                                                                |
|-----------------|-----------------------------------------------------------------------------------------------------------------------------------------------------------------------------------------------------------------------------------------------------------------------------------------|
| Finish:         | Stainless Steel finished brush polished. Other Polish finishes or mill finished also available<br>Mild steel grilles are finished galvanised and can be powder coated in any RAL/BS colour if needed<br>Corten steel grilles are left bare metal to passivate to a rust coloured finish |
| Dimensions:     | ASF laser cut grilles are available in sizes from 800 to 2500mm². Other sizes, rectangular and hexagonal laser cut grilles are also available                                                                                                                                           |
| Design Options: | ASF laser cut grilles can have design alterations, or be manufactured to a completely bespoke design if required                                                                                                                                                                        |
| Options:        | ASF laser cut grilles can be manufactured to accept irrigation units, tree guards and uplighters                                                                                                                                                                                        |