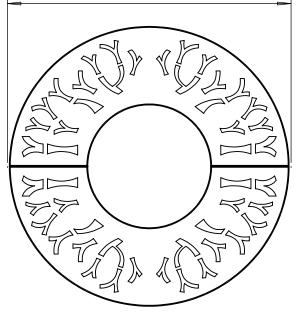

### Tree Grille ASF Planets Square Laser Cut Tree Grille Stainless Steel

| Material:       | ASF Laser cut grilles can be manufactured in stainless steel (grades 304 & 316 available), mild steel<br>or corten steel                                                                                                                                                                |
|-----------------|-----------------------------------------------------------------------------------------------------------------------------------------------------------------------------------------------------------------------------------------------------------------------------------------|
| Finish:         | Stainless Steel finished brush polished. Other Polish finishes or mill finished also available<br>Mild steel grilles are finished galvanised and can be powder coated in any RAL/BS colour if needed<br>Corten steel grilles are left bare metal to passivate to a rust coloured finish |
| Dimensions:     | ASF laser cut grilles are available in sizes from 800 to 2500mm². Other sizes, rectangular and hexagonal laser cut grilles are also available                                                                                                                                           |
| Design Options: | ASF laser cut grilles can have design alterations, or be manufactured to a completely bespoke design if required                                                                                                                                                                        |
| Options:        | ASF laser cut grilles can be manufactured to accept irrigation units, tree guards and uplighters                                                                                                                                                                                        |