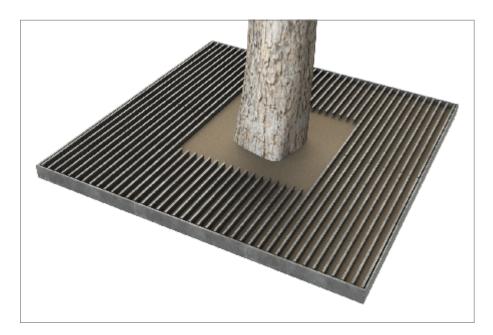

#### Tree Grille | ASF 3000/ST Steel Tree Grilles

| Material:                  | Manufactured in 275 carbon steel from recycled sources. Other grades of mild steelare also available                                                                                           |
|----------------------------|------------------------------------------------------------------------------------------------------------------------------------------------------------------------------------------------|
| Dimensions:                | Grilles are available in a large range of sizes: 800, 900, 1000, 1200, 1400, 1500, 1800 & 2000mm²<br>Grilles are also available rectangular, circular and to any bespoke dimension required    |
| Finish:                    | Hot Dip Galvanised to BS EN 1461:2009                                                                                                                                                          |
| Security Fixing:           |                                                                                                                                                                                                |
| Security Fixing.           | Grilles and frames are supplied to bolt together using security fixings                                                                                                                        |
| Irrigation Holes & Covers: | ASF can supply tree grilles with irrigation holes and covers in order to give access to the irrigation of the tree root system. Other products relating to irrigation are available on request |
| Uplighters:                | Uplighter units can be incorporated into tree grilles to provide an additional feature                                                                                                         |
|                            |                                                                                                                                                                                                |