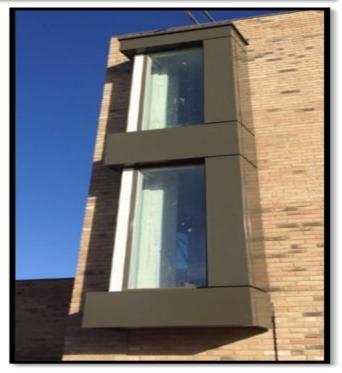

## Sills and window pods

In addition to our standard range of "off the shelf" products which are supplied in pre-coated white aluminium, we have the technological ability to design and fabricate bespoke details to practically any size shape and profile.

Artisan sills and window pods are suitable for a wide range of applications and create the perfect finish to any construction project. Bespoke details can also be designed and manufactured to provide a completely seamless finish.

Manufactured to order and available in an extensive choice of colours and finishes, our bespoke sills and window pods provide superb weather tightness and robust detailing.

All our products come supplied with protective film to prevent accidental damage during installation.