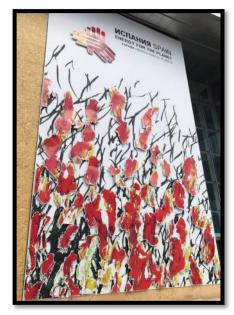

### Promethean Imaged Aluminium

**Promethean**<sup>®</sup> Is our imaged range of aluminium product which uses dye diffusion technology to place beautiful images into Architectural products. The highest HD+ resolution images of art or natural products is diffused into a special coating protected by two layers of lacquer for a durable unique finish.

Promethean coated products;

- Can be formed into Artisan panels, soffits, and fascias with no cracking of the image.
- Are used in Architecture, automotive, recreational vehicles and as a standalone piece of art.
- Have the highest image resolution in the industry.
- Can recreate any image. If it can be photographed then it can be made into the Promethean range.
- The uses are almost limitless.