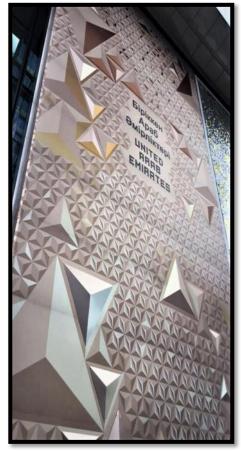

### Promethean Imaged Aluminium

**Promethean**<sup>®</sup> Is our imaged range of aluminium product which uses dye diffusion technology to place beautiful images into Architectural products. The highest HD+ resolution images of art or natural products is diffused into a special coating protected by two layers of lacquer for a durable unique finish.

Promethean coated products;

- Can be formed into Artisan panels, soffits, and fascias with no cracking of the image.
- Are used in Architecture, automotive, recreational vehicles and as a standalone piece of art.
- Have the highest image resolution in the industry.
- Can recreate any image. If it can be photographed then it can be made into the Promethean range.
- The uses are almost limitless.