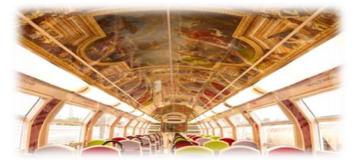

### Promethean Imaged Aluminium

**Promethean**<sup>®</sup> Is our imaged range of aluminium product which uses dye diffusion technology to place beautiful images into Architectural products. The highest HD+ resolution images of art or natural products is diffused into a special coating protected by two layers of lacquer for a durable unique finish.

Promethean coated products;

- Can be formed into Artisan panels, soffits, and fascias with no cracking of the image.
- Are used in Architecture, automotive, recreational vehicles and as a standalone piece of art.
- Have the highest image resolution in the industry.
- Can recreate any image. If it can be photographed then it can be made into the Promethean range.
- The uses are almost limitless.