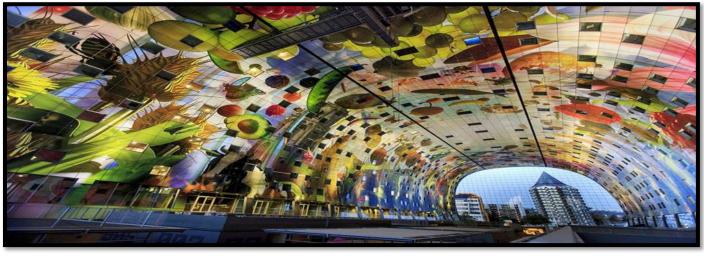

### Promethean Imaged Aluminium

**Promethean**<sup>®</sup> Is our imaged range of aluminium product which uses dye diffusion technology to place beautiful images into Architectural products. The highest HD+ resolution images of art or natural products is diffused into a special coating protected by two layers of lacquer for a durable unique finish.

Promethean coated products;

- Can be formed into Artisan panels, soffits, and fascias with no cracking of the image.
- Are used in Architecture, automotive, recreational vehicles and as a standalone piece of art.
- Have the highest image resolution in the industry.
- Can recreate any image. If it can be photographed then it can be made into the Promethean range.
- The uses are almost limitless.