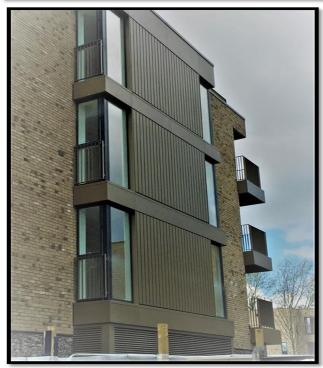

## Sills and window pods

In addition to our standard range of "off the shelf" products which are supplied in pre-coated white aluminium, we have the technological ability to design and fabricate bespoke details to practically any size shape and profile.

Artisan sills and window pods are suitable for a wide range of applications and create the perfect finish to any construction project. Bespoke details can also be designed and manufactured to provide a completely seamless finish.

Manufactured to order and available in an extensive choice of colours and finishes, our bespoke sills and window pods provide superb weather tightness and robust detailing.

All our products come supplied with protective film to prevent accidental damage during installation.