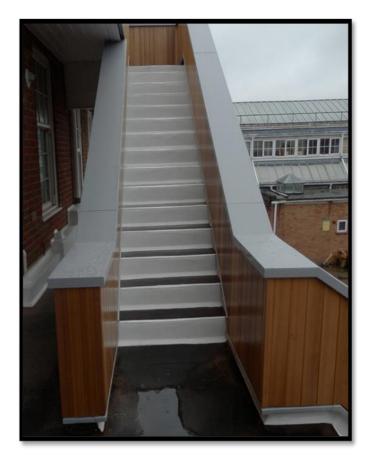

## Bespoke details

WEMICO can manufacture any made to measure detail to your exact specification, regardless of size, shape, pitch and depth. We can provide decorative, durable, bespoke solutions for a wide range of external envelope solutions. All of our bespoke details are available in an extensive choice of colours and finishes, allowing details to blend or contrast with the overall architectural vision.