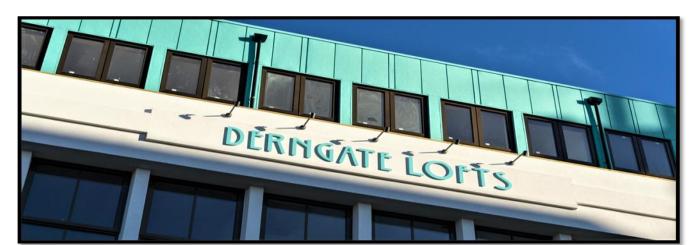

**Tested to wind** 

speeds of over 223MPH!

 $tisan^{ imes}$  Aluminium capping system

Artisan made-to-measure Aluminium Cappings provide economical and stylish protection to parapet walls. Our copings provide the perfect aesthetic finish to your project, are both easy to handle and quick to install.

Suitable for new build and retrofit projects, our unique, patent pending, Artisan system, which has been specifically designed to provide additional robustness against wind uplift.

The Artisan capping system is secret fix and incorporates a unique sloping bracket, which eradicate the need for timber battens to create a positive fall, it also has a weather resistant tested foam seal on the joints, for a completely engineered solution.

#### ALL WEMICO cappings:

- Are manufactured in the UK.
- Are economical, weatherproof and easy to install.
- Have no visible fixings.
- Can be supplied in a range of shapes, including T sections stop ends, corners and upstands.
- Are available, flat, once weathered or twice weathered.
- Can be powder coated to any standard RAL colour to Qualicoat standard. (Warranty up to 40 years).