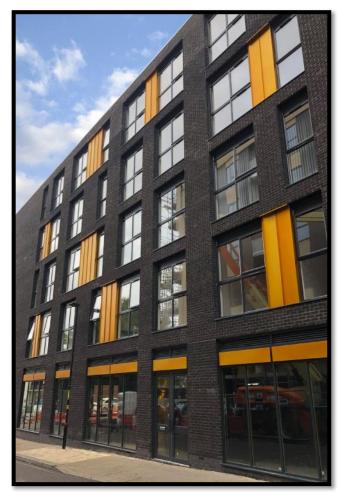

## Panels, Planks and soffits

Manufactured to order, WEMICO's bespoke Panels, Planks, fascias and soffits are suitable for a wide range of commercial and domestic applications. All of our products are available in an extensive choice of colours, substrates and finishes, both solid or perforated, allowing you to seamlessly blend with the existing façade or create striking, contrasting details. Our profiles provide a crisp, clean finish on any project and we also manufacture all the flashings and trims for a fully integrated appearance.

## All *Artisan*<sup>®</sup> products

- Are individually designed and manufactured to customer requirements.
- Are fabricated in the UK to the highest standard.
- Are available in a variety of different materials substrates and finishes.
- Can be powder coated or made out of precoated material to a large range of high quality colours.
- Are supplied with a warranty of up to 40 years.
- Panels have a common joint architecture to integrate different products from the range.
- Available in lengths from 100mm to 4 metres and widths from 100mm to 650mm