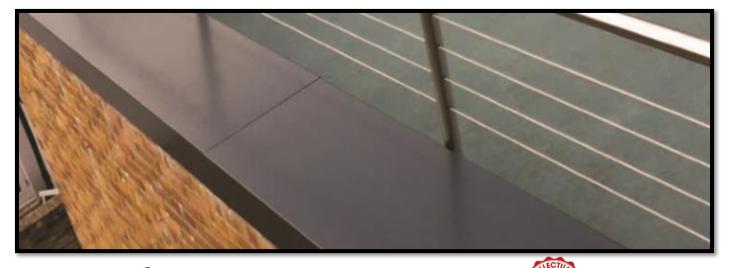

**Tested to wind** 

speeds of over 223MPH!

 $tisan^{ imes}$  Aluminium capping system

Artisan made-to-measure Aluminium Cappings provide economical and stylish protection to parapet walls. Our copings provide the perfect aesthetic finish to your project, are both easy to handle and quick to install.

Suitable for new build and retrofit projects, our unique, patent pending, Artisan system, which has been specifically designed to provide additional robustness against wind uplift.

The Artisan capping system is secret fix and incorporates a unique sloping bracket, which eradicate the need for timber battens to create a positive fall, it also has a weather resistant tested foam seal on the joints, for a completely engineered solution.