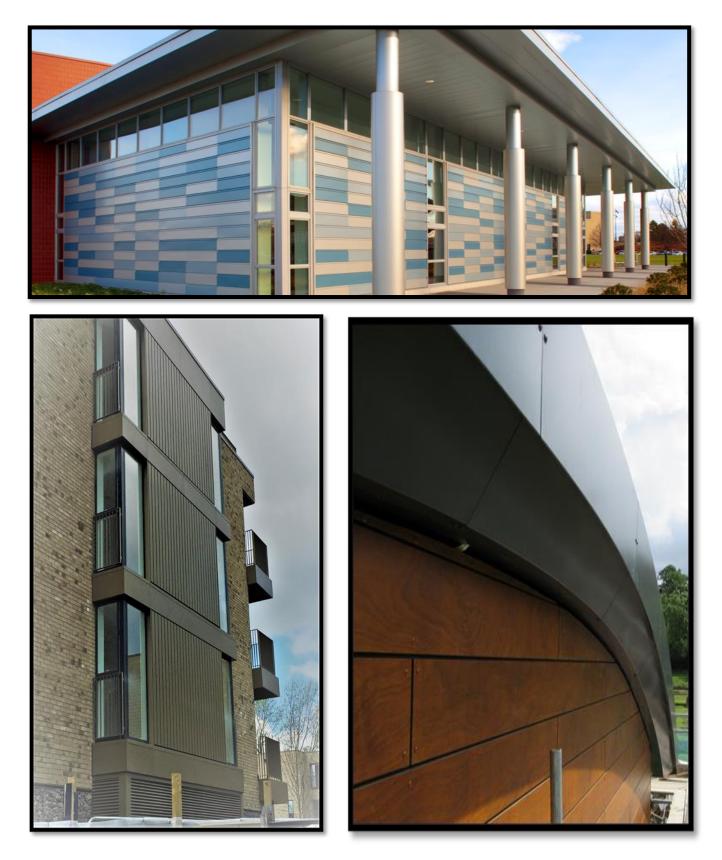

## Panels, Planks and soffits

Manufactured to order, WEMICO's bespoke Panels, Planks, fascias and soffits are suitable for a wide range of commercial and domestic applications. All of our products are available in an extensive choice of colours, substrates and finishes, both solid or perforated, allowing you to seamlessly blend with the existing façade or create striking, contrasting details. Our profiles provide a crisp, clean finish on any project and we also manufacture all the flashings and trims for a fully integrated appearance.

## All *Artisan*<sup>®</sup> products

- Are individually designed and manufactured to customer requirements.
- Are fabricated in the UK to the highest standard.
- Are available in a variety of different materials substrates and finishes.
- Can be powder coated or made out of precoated material to a large range of high quality colours.
- Are supplied with a warranty of up to 40 years.
- Panels have a common joint architecture to integrate different products from the range.
- Available in lengths from 100mm to 4 metres and widths from 100mm to 650mm