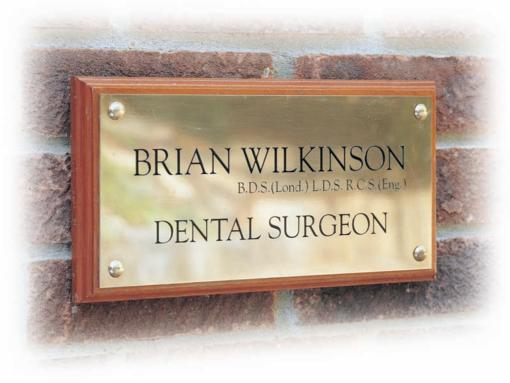

## traditional bronze and brass

above, Polished Brass nameplate on Hardwood base, engraved Roman lettering infilled black.

right, Dark Sepia BMA Bronze finish nameplate engraved Roman lettering infilled ivory cream.