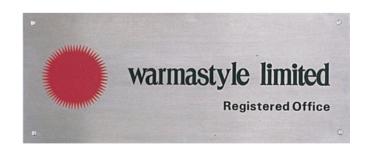

## modern stainless steel, aluminium and plastic

right, Stainless Steel brushed finish etched and filled to corporate colours.

right, satin silver Anodised Aluminium etched with black logo style.

Full range of Plastic colours available for engraved nameplates · internal signage · directional signs · entrance signs · opening hours signs · safety signs · company nameplates ·