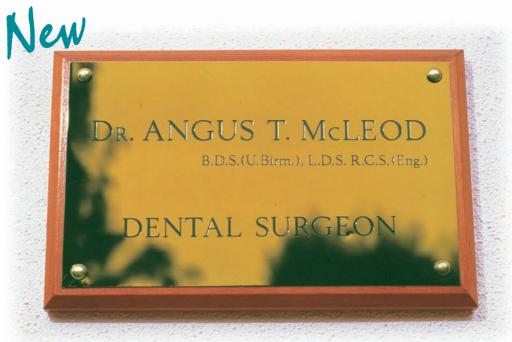

### Lustele™

'Polished Brass' nameplate that requires no regular polishing!

**Lustele** is a different metal alloy to Brass. Consequently it will not tarnish or deteriorate with age. The finish is the same colour and high polish as Brass but is a much harder and more resilient nameplate.