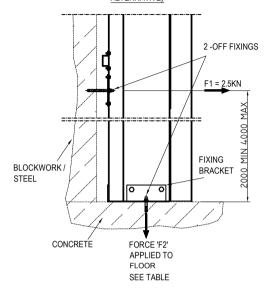

# BUILDING REQUIREMENTS AND LOADINGS INFORMATION

FIXING OF SUPPORTING MAST TO WALL (ELSE L-BRACKET FIXING IS AVAILABLE AS AN ALTERNATIVE)

MAST FIXING POSITIONS

#### MAXIMUM FORCES BY TRAVEL

| TRAVEL (m) | FLOOR LOADING F2 (kN) |  |
|------------|-----------------------|--|
| 1          | 7.8                   |  |
| 2          | 8.5                   |  |
| 3          | 9.2                   |  |
| 4          | 9.9                   |  |
| 5          | 10.7                  |  |
| 6          | 11.5                  |  |
| 7          | 12.0                  |  |
| 8          | 12.8                  |  |
| 9          | 13.4                  |  |
| 10         | 14.2                  |  |
| 11         | 14.9                  |  |
| 12         | 15.6                  |  |

FIXING OF DOOR FRAME AT UPPER LEVELS

FIXING OF DOOR FRAME AT GROUND FLOOR LEVEL