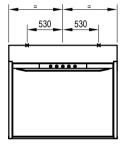

## **Generic Drawing of Commercial Platform Lift**

Arrangement drawing, open front configuration, 2 floor

| Revision: | Initial Issue | Model:  | Commercial      |
|-----------|---------------|---------|-----------------|
| Date:     | 01/04/2020    | Status: | Generic Drawing |
|           |               |         |                 |