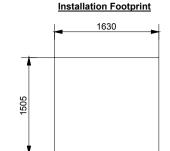

# TYPICAL DRAWING FOR INFORMATION ONLY

## **Generic Drawing of Commercial Platform Lift**

Arrangement drawing, open front configuration, 2 floor

| Revision: | Initial Issue | Model:  | Commercial      |
|-----------|---------------|---------|-----------------|
| Date:     | 01/04/2020    | Status: | Generic Drawing |
|           |               |         |                 |