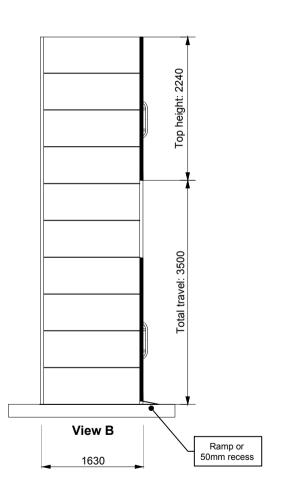

# TYPICAL DRAWING FOR INFORMATION ONLY

## **Generic Drawing of Commercial Platform Lift**

Arrangement drawing, open front configuration, 2 floor

| Revision: | Initial Issue | Model:  | Commercial      |
|-----------|---------------|---------|-----------------|
| Date:     | 01/04/2020    | Status: | Generic Drawing |
|           |               |         |                 |