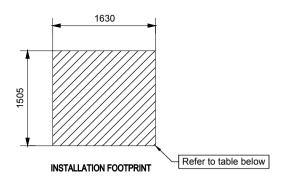

### **Generic Drawing of Commercial Platform Lift**

Building works & loading detail

| Revision: | Initial Issue | Model:  | Commercial      |
|-----------|---------------|---------|-----------------|
| Date:     | 01/04/2020    | Status: | Generic Drawing |