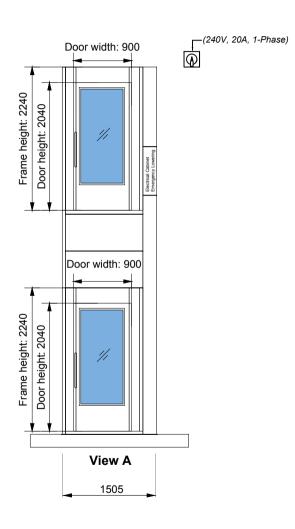

# TYPICAL DRAWING FOR INFORMATION ONLY

## **Generic Drawing of Commercial Platform Lift**

Arrangement drawing, open front configuration, 2 floor

| Revision: | Initial Issue | Model:  | Commercial      |
|-----------|---------------|---------|-----------------|
| Date:     | 01/04/2020    | Status: | Generic Drawing |
|           |               |         |                 |