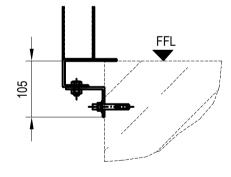

FIXING OF DOOR FRAME AT UPPER LEVELS

FIXING OF DOOR FRAME AT GROUND FLOOR LEVEL