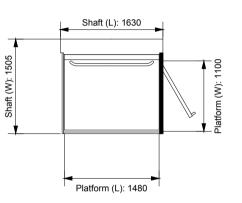

## **Generic Drawing of Commercial Platform Lift**

Arrangement drawing, open front configuration, 2 floor

| Revision: | Initial Issue | Model:  | Commercial      |
|-----------|---------------|---------|-----------------|
| Date:     | 01/04/2020    | Status: | Generic Drawing |
|           |               |         |                 |