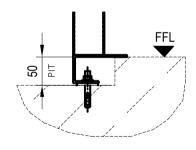

FIXING OF DOOR FRAME AT UPPER LEVELS

FIXING OF DOOR FRAME AT GROUND FLOOR LEVEL