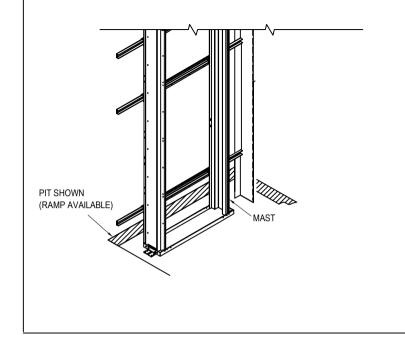

# BUILDING REQUIREMENTS AND LOADINGS INFORMATION

FIXING OF SUPPORTING MAST TO WALL (ELSE L-BRACKET FIXING IS AVAILABLE AS AN ALTERNATIVE)

MAST FIXING POSITIONS