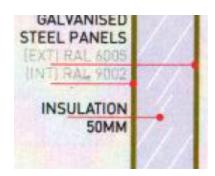

#### **WALLS**

Vacuum bonded sandwich panels. Powder coated galvanised steel (0.63mm), exterior 'Moss green' internal 'white'. Insulation 50mm polystyrene