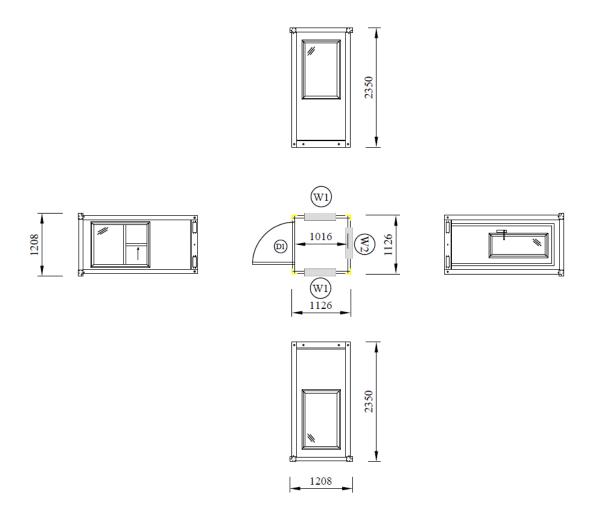

#### **DIMENSIONS**

Length: 1126mm (1208mm including roof)Width: 1126mm (1208mm including roof)

Height: 2350mmWeight: 370kg