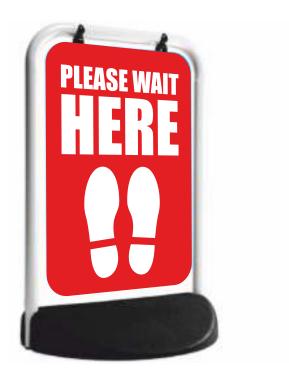

## CONTACT A TEAM MEMBER FOR PRODUCT OPTIONS, PRICING AND PACKAGES AVAILABLE...

| DESCRIPTION: | ECO SWINGER |
|--------------|-------------|
|--------------|-------------|

- COLOUR: WHITE
- O/A DIMENSIONS: 534mm X 811mm X 490mm
- DISPLAY AREA: 430MM X 625MM
- **SPECIFICATIONS** STYLISH 32MM ROUND STEEL TUBE FRAME: AVAILABLE IN BLACK OR WHITE FROM STOCK.

FRAMES AVAILABLE IN ANY RAL COLOUR: MINIMUM ORDER QUANTITY 25.

PATENTED D-FLEX PANEL HANGERS MAKE PANEL FITTING QUICK AND EASY.

811mm

SOLID BLACK RECYCLED PVC BASE PROVIDES EXCELLENT STABILITY.

*Please note:* Alternative top opening polycarbonate double sided A3 poster pocket with magnetic seals..