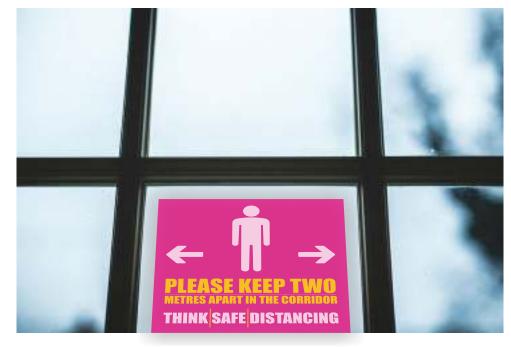

#### CONTACT A TEAM MEMBER FOR PRODUCT OPTIONS, PRICING AND PACKAGES AVAILABLE...

DESCRIPTION: WINDOW MANIFESTATIONS

WINDOW MANIE ESTAT

WINDOW DECALS

WINDOW STICKERS

COLOUR: VARIOUS

SAMPLE SIZE: ANY

MATERIAL: SELF CLING CRYSTAL ETCH / FROSTING CLEAR

> FULL COLOUR DIGITAL PRINT COMPLETE WITH MATTE OVER LAMINATE

> FULL COLOUR DIGITAL PRINT COMPLETE WITH GLOSS OVER LAMINATE

COMPUTER CUT COMMERCIAL SIGN VINYL

SUITABLE FOR A VARIETY OF INTERNAL AND EXTERNAL APPLICATIONS..

THESE PREMISES ARE OBSERVING A

> SOCIAL DISTANCING POLICY

*Please note:* Window manifestations / window decals / window stickers can be designed and produced to your exacting requirements - design - size - quantity - colour scheme.