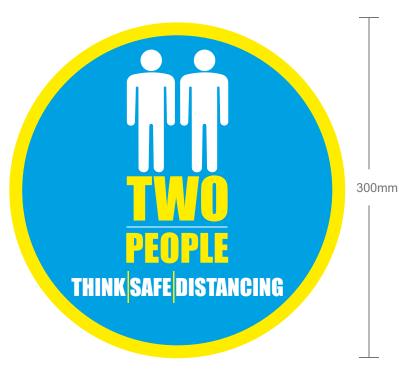

## CONTACT A TEAM MEMBER FOR PRODUCT OPTIONS, PRICING AND PACKAGES AVAILABLE...

**DESCRIPTION:** CIRCULAR TWO METRES

COLOUR: VARIOUS

SAMPLE SIZE: 300mm DIAMETRE

- MATERIAL: SPECIALLY ENGINEERED FLOOR GRAPHIC SOLUTION SUITABLE FOR A VARIETY OF INTERNAL AND EXTERNAL APPLICATIONS.
- INTERNAL: SUITABLE APPLICATIONS: COMMERCIAL FLOOR TILES, SEALED WOOD, WAXED VINYL, CERAMIC TILES.
- **EXTERNAL:** SUITABLE APPLICATIONS: ASPHALT, CONCRETE AND CARPET TILES.