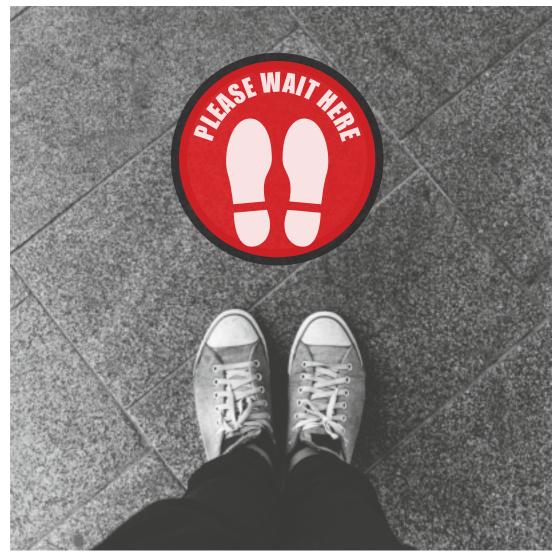

## CONTACT A TEAM MEMBER FOR PRODUCT OPTIONS, PRICING AND PACKAGES AVAILABLE...

**DESCRIPTION:** PLEASE WAIT HERE

COLOUR: VARIOUS

SAMPLE SIZE: 300mm DIAMETRE

- MATERIAL: SPECIALLY ENGINEERED FLOOR GRAPHIC SOLUTION SUITABLE FOR A VARIETY OF INTERNAL AND EXTERNAL APPLICATIONS.
- INTERNAL: SUITABLE APPLICATIONS: COMMERCIAL FLOOR TILES, SEALED WOOD, WAXED VINYL, CERAMIC TILES
- EXTERNAL: SUITABLE APPLICATIONS: ASPHALT, CONCRETE AND CARPET TILES