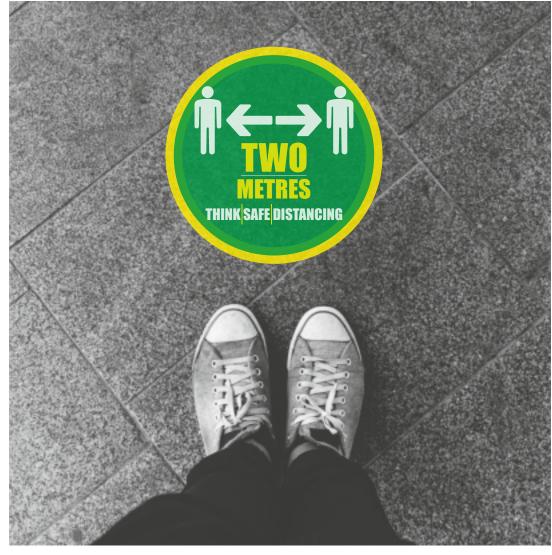

## CONTACT A TEAM MEMBER FOR PRODUCT OPTIONS, PRICING AND PACKAGES AVAILABLE...

**DESCRIPTION:** CIRCULAR TWO METRES

COLOUR: VARIOUS

SAMPLE SIZE: 300mm DIAMETRE

- MATERIAL: SPECIALLY ENGINEERED FLOOR GRAPHIC SOLUTION SUITABLE FOR A VARIETY OF INTERNAL AND EXTERNAL APPLICATIONS.
- INTERNAL: SUITABLE APPLICATIONS: COMMERCIAL FLOOR TILES, SEALED WOOD, WAXED VINYL, CERAMIC TILES.
- **EXTERNAL:** SUITABLE APPLICATIONS: ASPHALT, CONCRETE AND CARPET TILES.