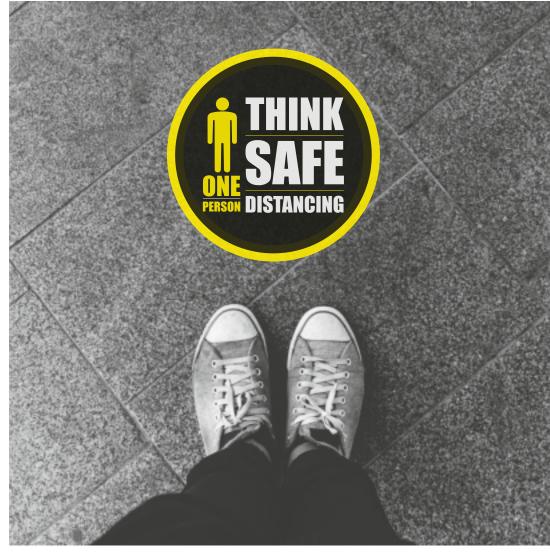

#### CONTACT A TEAM MEMBER FOR PRODUCT OPTIONS, PRICING AND PACKAGES AVAILABLE...

**DESCRIPTION:** THINK SAFE DISTANCING STACKED

COLOUR: VARIOUS

SAMPLE SIZE: 300mm DIAMETRE

- MATERIAL: SPECIALLY ENGINEERED FLOOR GRAPHIC SOLUTION SUITABLE FOR A VARIETY OF INTERNAL AND EXTERNAL APPLICATIONS.
- INTERNAL: SUITABLE APPLICATIONS: COMMERCIAL FLOOR TILES, SEALED WOOD, WAXED VINYL, CERAMIC TILES.
- **EXTERNAL:** SUITABLE APPLICATIONS: ASPHALT, CONCRETE AND CARPET TILES.