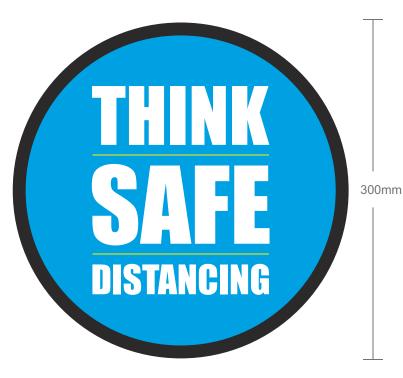

#### CONTACT A TEAM MEMBER FOR PRODUCT OPTIONS, PRICING AND PACKAGES AVAILABLE...

**DESCRIPTION:** THINK SAFE DISTANCING STACKED

COLOUR: VARIOUS

SAMPLE SIZE: 300mm DIAMETRE

- MATERIAL: SPECIALLY ENGINEERED FLOOR GRAPHIC SOLUTION SUITABLE FOR A VARIETY OF INTERNAL AND EXTERNAL APPLICATIONS.
- INTERNAL: SUITABLE APPLICATIONS: COMMERCIAL FLOOR TILES, SEALED WOOD, WAXED VINYL, CERAMIC TILES.
- **EXTERNAL:** SUITABLE APPLICATIONS: ASPHALT, CONCRETE AND CARPET TILES.