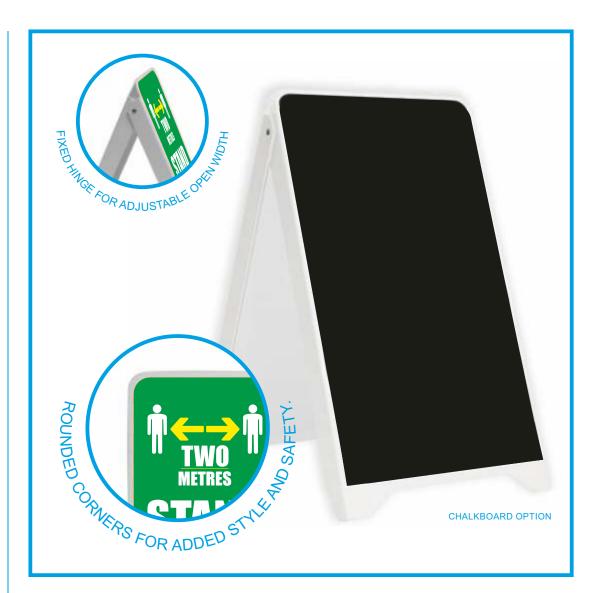

## CONTACT A TEAM MEMBER FOR PRODUCT OPTIONS, PRICING AND PACKAGES AVAILABLE...

SOCIAL DISTANCING SIGNAGE / FIN CONCEPT

Nice people to do business with...

| DESCRIPTION: | <b>BUDGET A- BOARD</b> |
|--------------|------------------------|
|--------------|------------------------|

- COLOUR: WHITE
- O/A DIMENSIONS: 505mm X 830mm X 680mm
- DISPLAY AREA: 480MM X 812MM
- SPECIFICATIONS DOUBLE SIDED DISPLAY AREA. COMES FLAT PACKED. PRE-ASSEMBLED WITH FIXED HINGES.

LIGHTWEIGHT. FOLDS FLAT FOR EASY STORAGE AND PORTABILITY. ROUNDED TOP CORNERS FOR INCREASED SAFETY AND STYLE.

830mm

SUITABLE FOR BOTH INTERNAL AND EXTERNAL USE (SHELTERED LOCATIONS ONLY).

Please note: chalkboard version available, suitable for use with liquid chalk pens only.