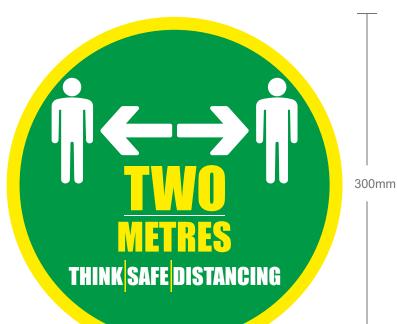

## CONTACT A TEAM MEMBER FOR PRODUCT OPTIONS, PRICING AND PACKAGES AVAILABLE...

**DESCRIPTION:** CIRCULAR TWO METRES

COLOUR: VARIOUS

SAMPLE SIZE: 300mm DIAMETRE

- MATERIAL: SPECIALLY ENGINEERED FLOOR GRAPHIC SOLUTION SUITABLE FOR A VARIETY OF INTERNAL AND EXTERNAL APPLICATIONS.
- INTERNAL: SUITABLE APPLICATIONS: COMMERCIAL FLOOR TILES, SEALED WOOD, WAXED VINYL, CERAMIC TILES.
- **EXTERNAL:** SUITABLE APPLICATIONS: ASPHALT, CONCRETE AND CARPET TILES.