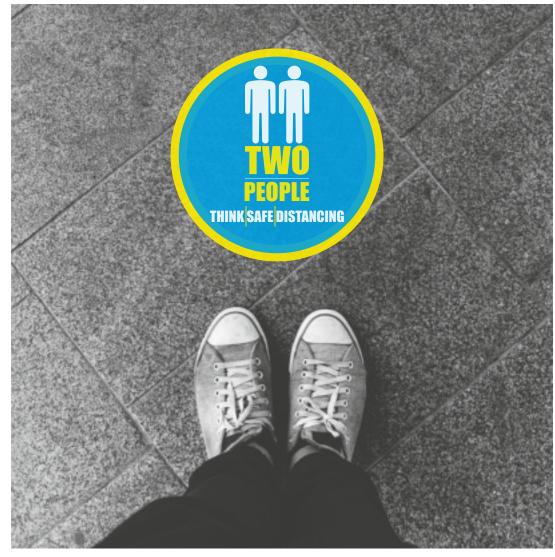

## CONTACT A TEAM MEMBER FOR PRODUCT OPTIONS, PRICING AND PACKAGES AVAILABLE...

**DESCRIPTION:** CIRCULAR TWO METRES

COLOUR: VARIOUS

SAMPLE SIZE: 300mm DIAMETRE

- MATERIAL: SPECIALLY ENGINEERED FLOOR GRAPHIC SOLUTION SUITABLE FOR A VARIETY OF INTERNAL AND EXTERNAL APPLICATIONS.
- INTERNAL: SUITABLE APPLICATIONS: COMMERCIAL FLOOR TILES, SEALED WOOD, WAXED VINYL, CERAMIC TILES.
- **EXTERNAL:** SUITABLE APPLICATIONS: ASPHALT, CONCRETE AND CARPET TILES.