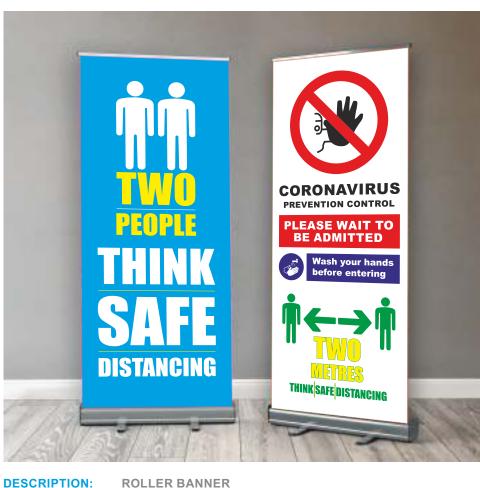

the SUSSEXSIGN company Mice people to do business with...

and a

SAMPLE SIZES: 850mm × 2150mm

- 1000mm × 2150mm
- MATERIAL: 400gsm ANTI-CURL ANTI-SCUFF ANTI-GLARE LAY FLAT
- SPECIFICATIONS: BESPOKE DESIGN ROBUST, COMPACT, ERGONOMIC DESIGN. SNAP-CLIP TOP RAIL. INCLUDES CARRY BAG.

No matter what your Roller Banner says, their easy-to-set-up design and sturdy cassette means that whatever your business message, your target audience will take note!

Whether you choose a single-sided or double-sided Roller Banner design for extra impact, your message will be loud and clear, attracting attention for all the right reasons..

## CONTACT A TEAM MEMBER FOR PRODUCT OPTIONS, PRICING AND PACKAGES AVAILABLE...

SOCIAL DISTANCING SIGNAGE / FIN CONCEPT

Nice people to do business with...

| DESCRIPTION: | <b>BUDGET A- BOARD</b> |
|--------------|------------------------|
|--------------|------------------------|