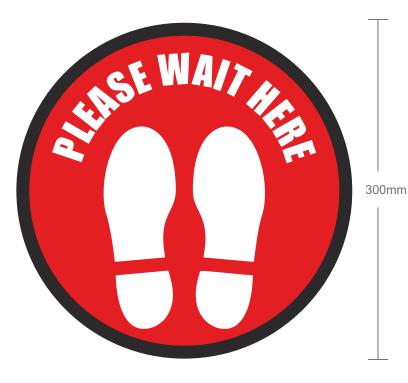

## CONTACT A TEAM MEMBER FOR PRODUCT OPTIONS, PRICING AND PACKAGES AVAILABLE...

**DESCRIPTION:** PLEASE WAIT HERE

COLOUR: VARIOUS

SAMPLE SIZE: 300mm DIAMETRE

- MATERIAL: SPECIALLY ENGINEERED FLOOR GRAPHIC SOLUTION SUITABLE FOR A VARIETY OF INTERNAL AND EXTERNAL APPLICATIONS.
- INTERNAL: SUITABLE APPLICATIONS: COMMERCIAL FLOOR TILES, SEALED WOOD, WAXED VINYL, CERAMIC TILES
- EXTERNAL: SUITABLE APPLICATIONS: ASPHALT, CONCRETE AND CARPET TILES