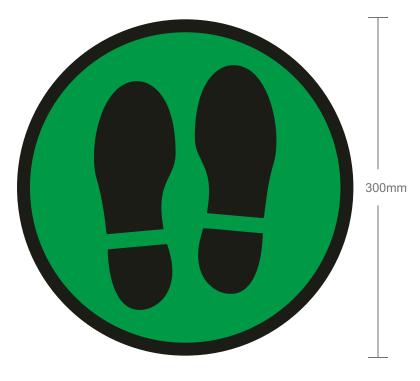

#### CONTACT A TEAM MEMBER FOR PRODUCT OPTIONS, PRICING AND PACKAGES AVAILABLE...

**DESCRIPTION:** CIRCULAR FEET

COLOUR: VARIOUS

SAMPLE SIZE: 300mm DIAMETRE

- MATERIAL: SPECIALLY ENGINEERED FLOOR GRAPHIC SOLUTION SUITABLE FOR A VARIETY OF INTERNAL AND EXTERNAL APPLICATIONS.
- INTERNAL: SUITABLE APPLICATIONS: COMMERCIAL FLOOR TILES, SEALED WOOD, WAXED VINYL, CERAMIC TILES.
- **EXTERNAL:** SUITABLE APPLICATIONS: ASPHALT, CONCRETE AND CARPET TILES.