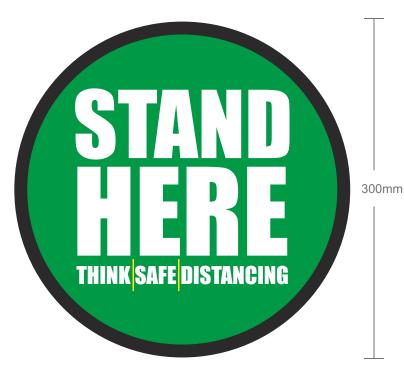

#### CONTACT A TEAM MEMBER FOR PRODUCT OPTIONS, PRICING AND PACKAGES AVAILABLE...

**DESCRIPTION:** CIRCULAR STAND HERE

COLOUR: VARIOUS

SAMPLE SIZE: 300mm DIAMETRE

- MATERIAL: SPECIALLY ENGINEERED FLOOR GRAPHIC SOLUTION SUITABLE FOR A VARIETY OF INTERNAL AND EXTERNAL APPLICATIONS.
- INTERNAL: SUITABLE APPLICATIONS: COMMERCIAL FLOOR TILES, SEALED WOOD, WAXED VINYL, CERAMIC TILES.
- EXTERNAL: SUITABLE APPLICATIONS: ASPHALT, CONCRETE AND CARPET TILES.