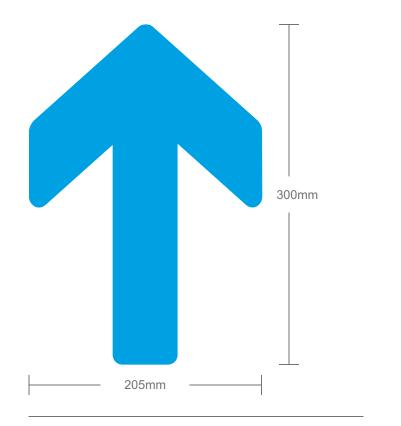

SHEED D

the **SUSSEXSIGN COMPANY** Nice people to do basiness with...

- DESCRIPTION: DIRECTIONAL ARROW
- COLOUR: VARIOUS
- SAMPLE SIZE: 300mm DIAMETRE
- MATERIAL: SPECIALLY ENGINEERED FLOOR GRAPHIC SOLUTION SUITABLE FOR A VARIETY OF INTERNAL AND EXTERNAL APPLICATIONS.
- INTERNAL: SUITABLE APPLICATIONS: COMMERCIAL FLOOR TILES, SEALED WOOD, WAXED VINYL, CERAMIC TILES.
- EXTERNAL: SUITABLE APPLICATIONS: ASPHALT, CONCRETE AND CARPET TILES.