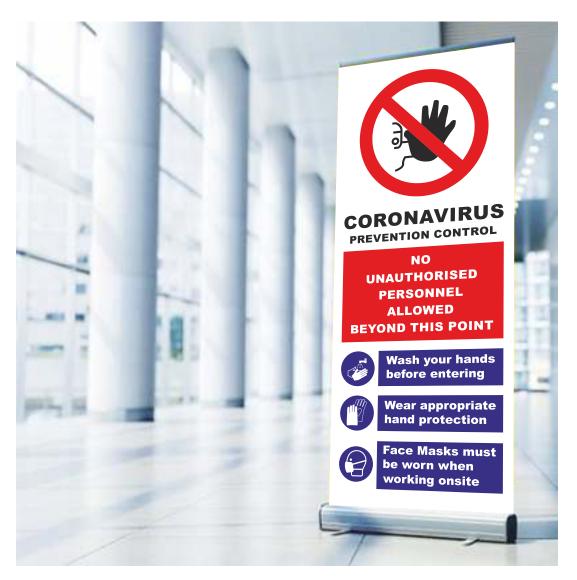

the SUSSEXSIGN company Mice people to do business with...

and a

SAMPLE SIZES: 850mm × 2150mm

- 1000mm × 2150mm
- MATERIAL: 400gsm ANTI-CURL ANTI-SCUFF ANTI-GLARE LAY FLAT
- SPECIFICATIONS: BESPOKE DESIGN ROBUST, COMPACT, ERGONOMIC DESIGN. SNAP-CLIP TOP RAIL. INCLUDES CARRY BAG.

No matter what your Roller Banner says, their easy-to-set-up design and sturdy cassette means that whatever your business message, your target audience will take note!

Whether you choose a single-sided or double-sided Roller Banner design for extra impact, your message will be loud and clear, attracting attention for all the right reasons..

## CONTACT A TEAM MEMBER FOR PRODUCT OPTIONS, PRICING AND PACKAGES AVAILABLE...

SOCIAL DISTANCING SIGNAGE / FIN CONCEPT

Nice people to do business with...

| DESCRIPTION: | <b>BUDGET A- BOARD</b> |
|--------------|------------------------|
|--------------|------------------------|