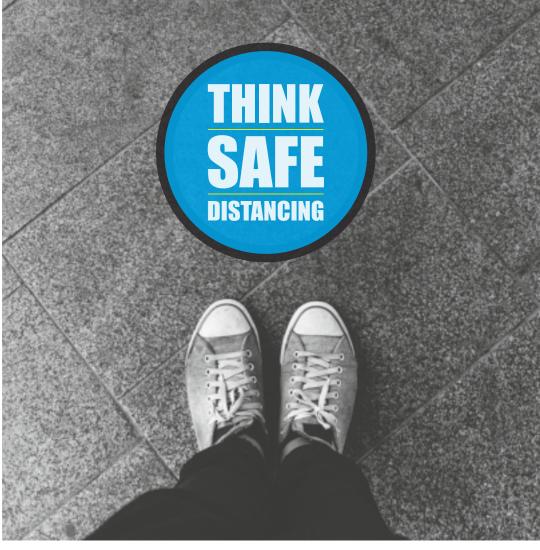

#### CONTACT A TEAM MEMBER FOR PRODUCT OPTIONS, PRICING AND PACKAGES AVAILABLE...

**DESCRIPTION:** THINK SAFE DISTANCING STACKED

COLOUR: VARIOUS

SAMPLE SIZE: 300mm DIAMETRE

- MATERIAL: SPECIALLY ENGINEERED FLOOR GRAPHIC SOLUTION SUITABLE FOR A VARIETY OF INTERNAL AND EXTERNAL APPLICATIONS.
- INTERNAL: SUITABLE APPLICATIONS: COMMERCIAL FLOOR TILES, SEALED WOOD, WAXED VINYL, CERAMIC TILES.
- **EXTERNAL:** SUITABLE APPLICATIONS: ASPHALT, CONCRETE AND CARPET TILES.