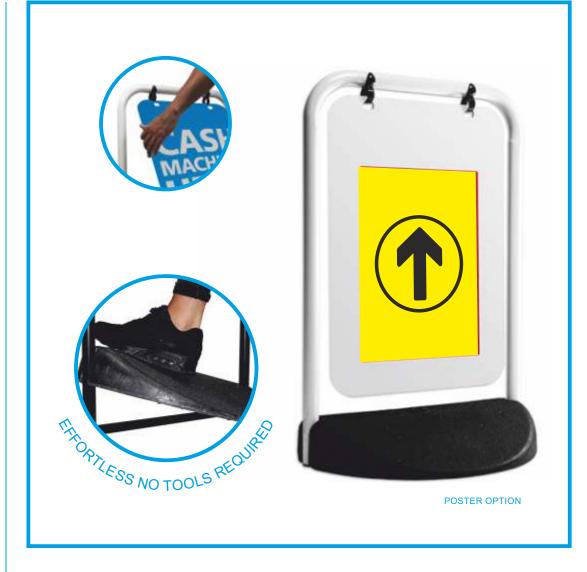

## CONTACT A TEAM MEMBER FOR PRODUCT OPTIONS, PRICING AND PACKAGES AVAILABLE...

| DESCRIPTION: | ECO SWINGER |
|--------------|-------------|
|--------------|-------------|

- COLOUR: WHITE
- O/A DIMENSIONS: 534mm X 811mm X 490mm
- DISPLAY AREA: 430MM X 625MM
- **SPECIFICATIONS** STYLISH 32MM ROUND STEEL TUBE FRAME: AVAILABLE IN BLACK OR WHITE FROM STOCK.

FRAMES AVAILABLE IN ANY RAL COLOUR: MINIMUM ORDER QUANTITY 25.

PATENTED D-FLEX PANEL HANGERS MAKE PANEL FITTING QUICK AND EASY.

811mm

SOLID BLACK RECYCLED PVC BASE PROVIDES EXCELLENT STABILITY.

*Please note:* Alternative top opening polycarbonate double sided A3 poster pocket with magnetic seals..