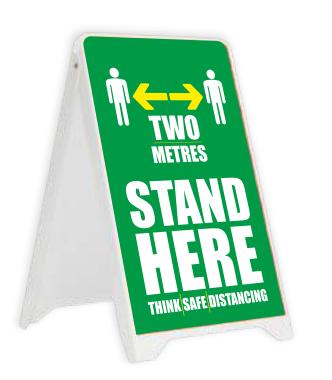

## CONTACT A TEAM MEMBER FOR PRODUCT OPTIONS, PRICING AND PACKAGES AVAILABLE...

SOCIAL DISTANCING SIGNAGE / FIN CONCEPT

Nice people to do business with...

| DESCRIPTION: | <b>BUDGET A- BOARD</b> |
|--------------|------------------------|
|--------------|------------------------|

- COLOUR: WHITE
- O/A DIMENSIONS: 505mm X 830mm X 680mm
- DISPLAY AREA: 480MM X 812MM
- SPECIFICATIONS DOUBLE SIDED DISPLAY AREA. COMES FLAT PACKED. PRE-ASSEMBLED WITH FIXED HINGES.

LIGHTWEIGHT. FOLDS FLAT FOR EASY STORAGE AND PORTABILITY. ROUNDED TOP CORNERS FOR INCREASED SAFETY AND STYLE.

830mm

SUITABLE FOR BOTH INTERNAL AND EXTERNAL USE (SHELTERED LOCATIONS ONLY).

Please note: chalkboard version available, suitable for use with liquid chalk pens only.