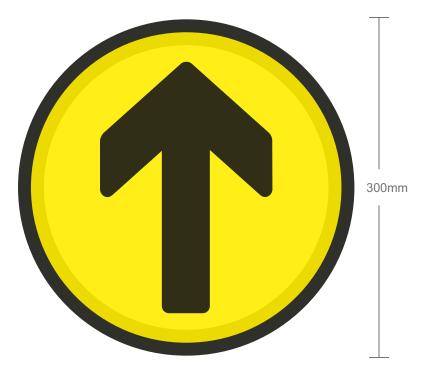

#### CONTACT A TEAM MEMBER FOR PRODUCT OPTIONS, PRICING AND PACKAGES AVAILABLE...

**DESCRIPTION:** CIRCULAR DIRECTIONAL ARROW

COLOUR: VARIOUS

SAMPLE SIZE: 300mm DIAMETRE

- MATERIAL: SPECIALLY ENGINEERED FLOOR GRAPHIC SOLUTION SUITABLE FOR A VARIETY OF INTERNAL AND EXTERNAL APPLICATIONS.
- INTERNAL: SUITABLE APPLICATIONS: COMMERCIAL FLOOR TILES, SEALED WOOD, WAXED VINYL, CERAMIC TILES.
- EXTERNAL: SUITABLE APPLICATIONS: ASPHALT, CONCRETE AND CARPET TILES.