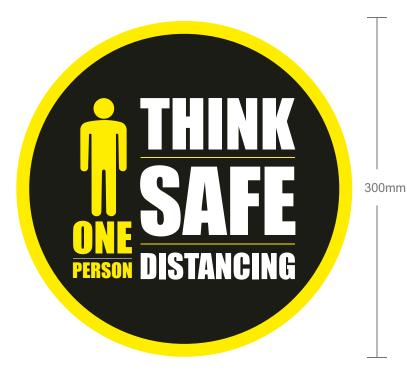

#### CONTACT A TEAM MEMBER FOR PRODUCT OPTIONS, PRICING AND PACKAGES AVAILABLE...

**DESCRIPTION:** THINK SAFE DISTANCING STACKED

COLOUR: VARIOUS

SAMPLE SIZE: 300mm DIAMETRE

- MATERIAL: SPECIALLY ENGINEERED FLOOR GRAPHIC SOLUTION SUITABLE FOR A VARIETY OF INTERNAL AND EXTERNAL APPLICATIONS.
- INTERNAL: SUITABLE APPLICATIONS: COMMERCIAL FLOOR TILES, SEALED WOOD, WAXED VINYL, CERAMIC TILES.
- **EXTERNAL:** SUITABLE APPLICATIONS: ASPHALT, CONCRETE AND CARPET TILES.