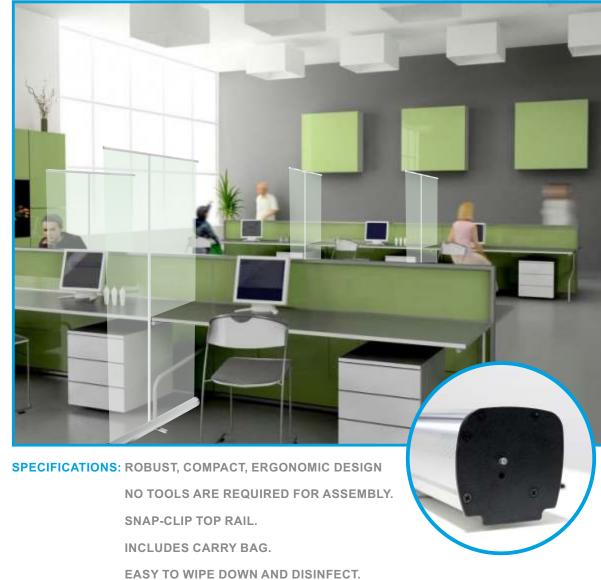

## CLEAR ROLLER **BANNER**

Nice people to do business with...

w sussexsigns.com | t 01273 424900

**DESCRIPTION: CLEAR ROLLER BANNER** 

**SIZE OPTIONS:** 850mm x 2150mm

1000mm x 2150mm

1500mm x 2150mm

FREESTANDING - NO FIXING METHOD REQUIRED. **FIXING METHOD:** 

'SUPER CLEAR SHIELD 180MIC' TRANSPARENT MATERIAL.

CLEAR DIVIDER BETWEEN SPACES TO ALLOW VISIBILITY.

EASY TO WIPE DOWN AND DISINFECT.

'SUPER CLEAR SHIELD 180MIC' TRANSPARENT MATERIAL.

CLEAR DIVIDER BETWEEN SPACES TO ALLOW VISIBILITY.