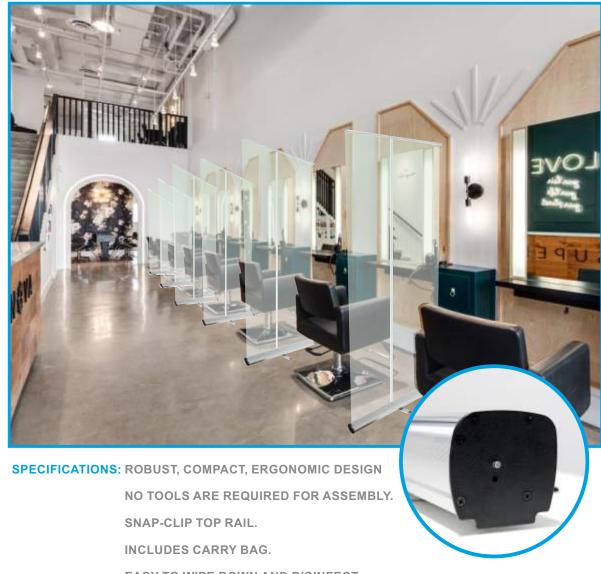

## CONTACT A TEAM MEMBER FOR PRODUCT OPTIONS, PRICING AND PACKAGES AVAILABLE...

**DESCRIPTION:** CLEAR ROLLER BANNER

SIZE OPTIONS: 850mm x 2150mm

1000mm x 2150mm

1500mm x 2150mm

FIXING METHOD: FREESTANDING - NO FIXING METHOD REQUIRED.

EASY TO WIPE DOWN AND DISINFECT.

'SUPER CLEAR SHIELD 180MIC' TRANSPARENT MATERIAL.

CLEAR DIVIDER BETWEEN SPACES TO ALLOW VISIBILITY.