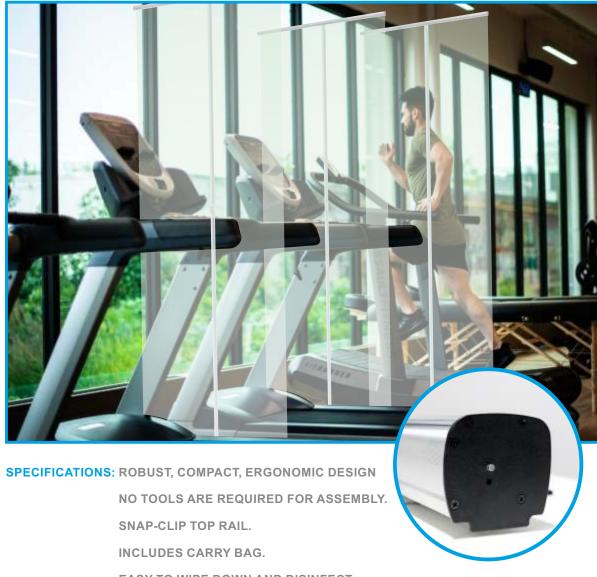

## CONTACT A TEAM MEMBER FOR PRODUCT OPTIONS, PRICING AND PACKAGES AVAILABLE...

**DESCRIPTION:** CLEAR ROLLER BANNER

SIZE OPTIONS: 850mm x 2150mm

1000mm x 2150mm

1500mm x 2150mm

FIXING METHOD: FREESTANDING - NO FIXING METHOD REQUIRED.

EASY TO WIPE DOWN AND DISINFECT.

'SUPER CLEAR SHIELD 180MIC' TRANSPARENT MATERIAL.

CLEAR DIVIDER BETWEEN SPACES TO ALLOW VISIBILITY.