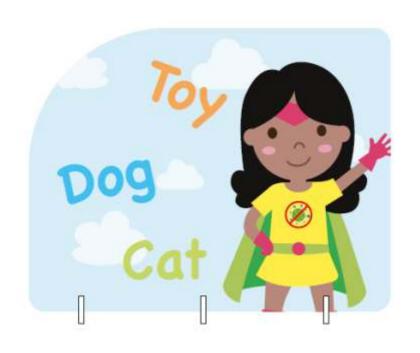

**DESCRIPTION:** DESK DIVIDER SUPER HERO 3

**SPECIFICATIONS: DOUBLES SIDED** 

SAMPLE SIZE: 700mm x 550mm

MATERIAL: 5mm FOAMEX

**COMPLETE WITH 8mm FOAMEX FEET.** 

PRICE: £24.00 +VAT

**OPTIONS:** AVAILABLE SINGLE SIDED.

**BESPOKE SIZES.** 

**AVAILABLE WITH BESPOKE GRAPHICS** 

APPLIED INLINE WITH

**CORPORATE BRANDING GUIDELINES.** 

550mm

700mm

**DESCRIPTION:** DESK DIVIDER SUPER HERO 4

**SPECIFICATIONS:** DOUBLES SIDED