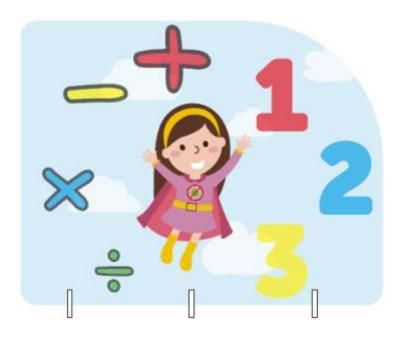

**BESPOKE SIZES.** 

**AVAILABLE WITH BESPOKE GRAPHICS** 

APPLIED INLINE WITH

**CORPORATE BRANDING GUIDELINES.** 

550mm

700mm

**DESCRIPTION:** DESK DIVIDER SUPER HERO 4

**SPECIFICATIONS:** DOUBLES SIDED