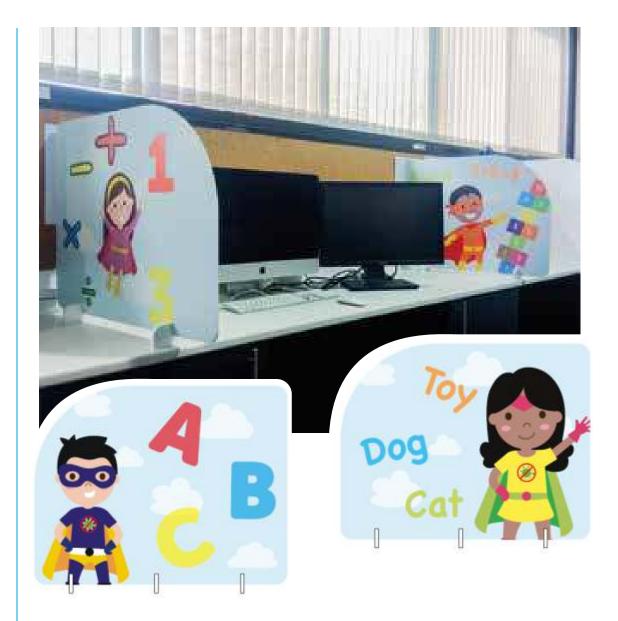

**BESPOKE SIZES.** 

**AVAILABLE WITH BESPOKE GRAPHICS** 

APPLIED INLINE WITH

**CORPORATE BRANDING GUIDELINES.** 

550mm

700mm

**DESCRIPTION:** DESK DIVIDER SUPER HERO 4

**SPECIFICATIONS:** DOUBLES SIDED

**SAMPLE SIZE:** 700mm x 550mm

MATERIAL: 5mm FOAMEX

**COMPLETE WITH 8mm FOAMEX FEET.** 

PRICE: £24.00 +VAT

**OPTIONS:** AVAILABLE SINGLE SIDED.

BESPOKE SIZES.

**AVAILABLE WITH BESPOKE GRAPHICS** 

APPLIED INLINE WITH