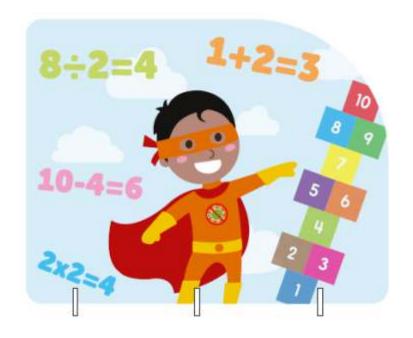

**DESCRIPTION:** DESK DIVIDER SUPER HERO 3

**SPECIFICATIONS: DOUBLES SIDED** 

SAMPLE SIZE: 700mm x 550mm

MATERIAL: 5mm FOAMEX

**COMPLETE WITH 8mm FOAMEX FEET.** 

PRICE: £24.00 +VAT

**OPTIONS:** AVAILABLE SINGLE SIDED.