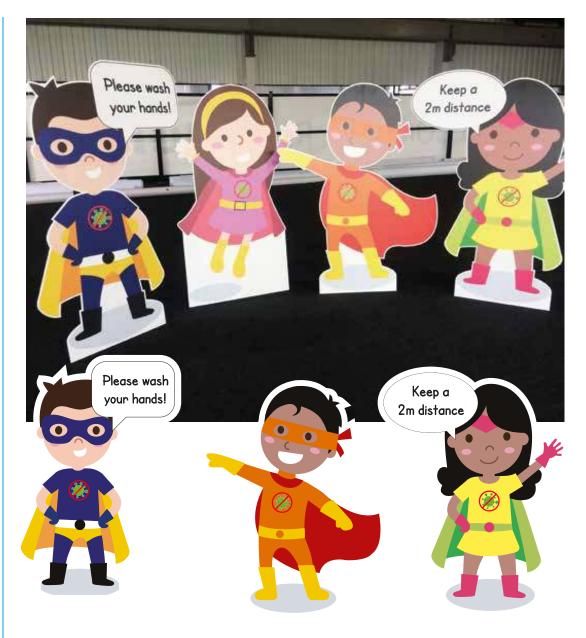

# SOCIAL **DISTANCING** SIGNAGE

thesussexsign company

Nice people to do business with...

w sussexsigns.com | t 01273 424900

**DESCRIPTION:** FREESTANDING SUPER HERO A

COLOUR: VARIOUS

SAMPLE SIZE: 600mm x 1100mm

MATERIAL: 5mm FOAMEX

COMPLETE WITH 4mm FLUTED PLASTIC STAND.

**PRICE:** £28.00 +VAT

OPTIONS: AVAILABLE WITHOUT 4mm FLUTED PLASTIC STAND.

£22.00 +VAT

SELF ADHESIVE ANTI SLIP FLOOR GRAPHIC.

£33.00 +VAT

**DESCRIPTION:** FREESTANDING SUPER HERO B

COLOUR: VARIOUS

SAMPLE SIZE: 600mm x 1100mm

MATERIAL: 5mm FOAMEX

COMPLETE WITH 4mm FLUTED PLASTIC STAND.

PRICE: £28.00 +VAT

OPTIONS: AVAILABLE WITHOUT 4mm FLUTED PLASTIC STAND.

£22.00 +VAT

SELF ADHESIVE ANTI SLIP FLOOR GRAPHIC.

£33.00 +VAT

**DESCRIPTION:** FREESTANDING SUPER HERO C

COLOUR: VARIOUS

SAMPLE SIZE: 600mm x 1100mm

MATERIAL: 5mm FOAMEX

COMPLETE WITH 4mm FLUTED PLASTIC STAND.

PRICE: £28.00 +VAT

OPTIONS: AVAILABLE WITHOUT 4mm FLUTED PLASTIC STAND.

£22.00 +VAT

SELF ADHESIVE ANTI SLIP FLOOR GRAPHIC.

£33.00 +VAT

**DESCRIPTION:** FREESTANDING SUPER HERO D

COLOUR: VARIOUS

SAMPLE SIZE: 600mm x 1100mm

MATERIAL: 5mm FOAMEX

COMPLETE WITH 4mm FLUTED PLASTIC STAND.

PRICE: £28.00 +VAT

OPTIONS: AVAILABLE WITHOUT 4mm FLUTED PLASTIC STAND.

£22.00 +VAT

SELF ADHESIVE ANTI SLIP FLOOR GRAPHIC.

£33.00 +VAT

550mm

700mm

**DESCRIPTION:** DESK DIVIDER SUPER HERO 1