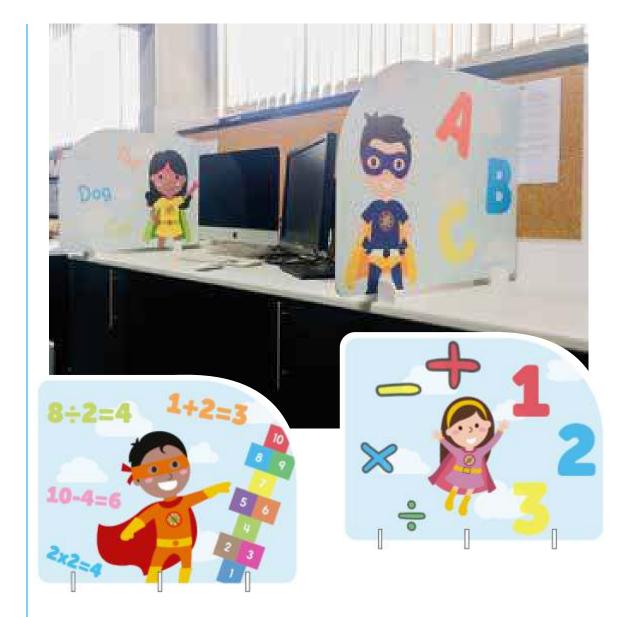

**SPECIFICATIONS: DOUBLES SIDED** 

**SAMPLE SIZE:** 700mm x 550mm

MATERIAL: 5mm FOAMEX

**COMPLETE WITH 8mm FOAMEX FEET.** 

**PRICE**: £24.00 +VAT

**OPTIONS:** AVAILABLE SINGLE SIDED.

**BESPOKE SIZES.** 

**AVAILABLE WITH BESPOKE GRAPHICS** 

APPLIED INLINE WITH

**CORPORATE BRANDING GUIDELINES.** 

— 700mm

**DESCRIPTION:** DESK DIVIDER SUPER HERO 2

**SPECIFICATIONS: DOUBLES SIDED** 

**SAMPLE SIZE:** 700mm x 550mm

MATERIAL: 5mm FOAMEX

**COMPLETE WITH 8mm FOAMEX FEET.** 

PRICE: £24.00 +VAT

**OPTIONS:** AVAILABLE SINGLE SIDED.

**BESPOKE SIZES.** 

**AVAILABLE WITH BESPOKE GRAPHICS** 

APPLIED INLINE WITH

**CORPORATE BRANDING GUIDELINES.** 

550mm

700mm

**DESCRIPTION:** DESK DIVIDER SUPER HERO 3

**SPECIFICATIONS: DOUBLES SIDED** 

SAMPLE SIZE: 700mm x 550mm

MATERIAL: 5mm FOAMEX

**COMPLETE WITH 8mm FOAMEX FEET.** 

PRICE: £24.00 +VAT

**OPTIONS:** AVAILABLE SINGLE SIDED.

**BESPOKE SIZES.** 

**AVAILABLE WITH BESPOKE GRAPHICS** 

APPLIED INLINE WITH

**CORPORATE BRANDING GUIDELINES.** 

550mm

700mm

**DESCRIPTION:** DESK DIVIDER SUPER HERO 4

**SPECIFICATIONS:** DOUBLES SIDED

**SAMPLE SIZE:** 700mm x 550mm

MATERIAL: 5mm FOAMEX

**COMPLETE WITH 8mm FOAMEX FEET.** 

PRICE: £24.00 +VAT

**OPTIONS:** AVAILABLE SINGLE SIDED.

BESPOKE SIZES.

**AVAILABLE WITH BESPOKE GRAPHICS** 

APPLIED INLINE WITH