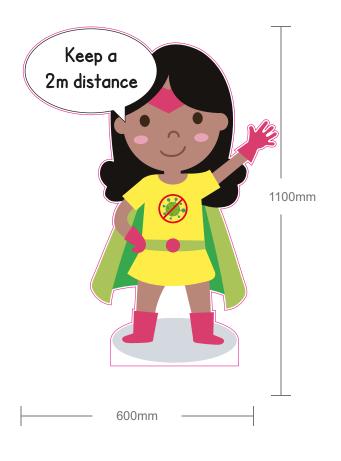

£22.00 +VAT

SELF ADHESIVE ANTI SLIP FLOOR GRAPHIC.

£33.00 +VAT

**DESCRIPTION:** FREESTANDING SUPER HERO D

COLOUR: VARIOUS

SAMPLE SIZE: 600mm x 1100mm

MATERIAL: 5mm FOAMEX

COMPLETE WITH 4mm FLUTED PLASTIC STAND.

PRICE: £28.00 +VAT

OPTIONS: AVAILABLE WITHOUT 4mm FLUTED PLASTIC STAND.

£22.00 +VAT

SELF ADHESIVE ANTI SLIP FLOOR GRAPHIC.

£33.00 +VAT

550mm

700mm

**DESCRIPTION:** DESK DIVIDER SUPER HERO 1