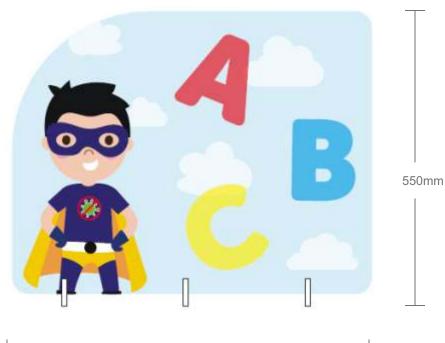

PRICE: £28.00 +VAT

OPTIONS: AVAILABLE WITHOUT 4mm FLUTED PLASTIC STAND.

£22.00 +VAT

SELF ADHESIVE ANTI SLIP FLOOR GRAPHIC.

£33.00 +VAT

550mm

700mm

**DESCRIPTION:** DESK DIVIDER SUPER HERO 1

**SPECIFICATIONS: DOUBLES SIDED** 

**SAMPLE SIZE:** 700mm x 550mm

MATERIAL: 5mm FOAMEX

**COMPLETE WITH 8mm FOAMEX FEET.** 

**PRICE**: £24.00 +VAT

**OPTIONS:** AVAILABLE SINGLE SIDED.

**BESPOKE SIZES.** 

**AVAILABLE WITH BESPOKE GRAPHICS** 

APPLIED INLINE WITH

**CORPORATE BRANDING GUIDELINES.** 

— 700mm

**DESCRIPTION:** DESK DIVIDER SUPER HERO 2

**SPECIFICATIONS: DOUBLES SIDED** 

**SAMPLE SIZE:** 700mm x 550mm

MATERIAL: 5mm FOAMEX

**COMPLETE WITH 8mm FOAMEX FEET.** 