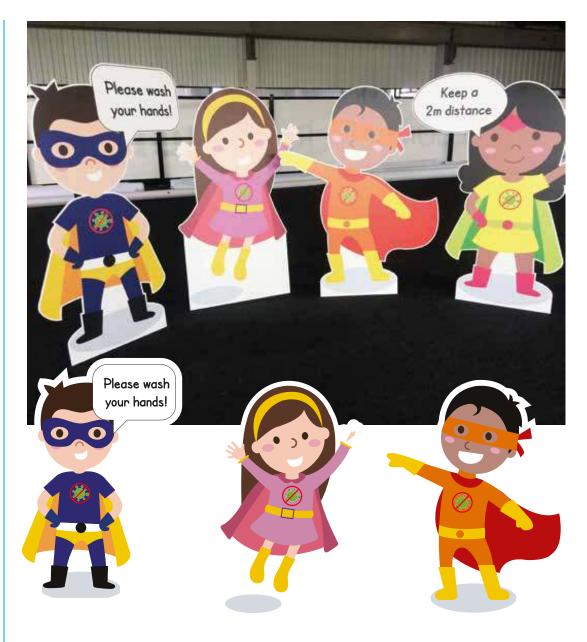

# SOCIAL **DISTANCING** SIGNAGE

thesussexsign company

Nice people to do business with...

w sussexsigns.com | t 01273 424900

**DESCRIPTION:** FREESTANDING SUPER HERO A

COLOUR: VARIOUS

SAMPLE SIZE: 600mm x 1100mm

MATERIAL: 5mm FOAMEX

COMPLETE WITH 4mm FLUTED PLASTIC STAND.

**PRICE:** £28.00 +VAT

OPTIONS: AVAILABLE WITHOUT 4mm FLUTED PLASTIC STAND.

£22.00 +VAT

SELF ADHESIVE ANTI SLIP FLOOR GRAPHIC.

£33.00 +VAT

**DESCRIPTION:** FREESTANDING SUPER HERO B

COLOUR: VARIOUS

SAMPLE SIZE: 600mm x 1100mm

MATERIAL: 5mm FOAMEX

COMPLETE WITH 4mm FLUTED PLASTIC STAND.

PRICE: £28.00 +VAT

OPTIONS: AVAILABLE WITHOUT 4mm FLUTED PLASTIC STAND.

£22.00 +VAT

SELF ADHESIVE ANTI SLIP FLOOR GRAPHIC.

£33.00 +VAT

**DESCRIPTION:** FREESTANDING SUPER HERO C

COLOUR: VARIOUS

SAMPLE SIZE: 600mm x 1100mm

MATERIAL: 5mm FOAMEX

COMPLETE WITH 4mm FLUTED PLASTIC STAND.

PRICE: £28.00 +VAT

OPTIONS: AVAILABLE WITHOUT 4mm FLUTED PLASTIC STAND.

£22.00 +VAT

SELF ADHESIVE ANTI SLIP FLOOR GRAPHIC.

£33.00 +VAT

**DESCRIPTION:** FREESTANDING SUPER HERO D

COLOUR: VARIOUS

SAMPLE SIZE: 600mm x 1100mm

MATERIAL: 5mm FOAMEX

COMPLETE WITH 4mm FLUTED PLASTIC STAND.

PRICE: £28.00 +VAT

OPTIONS: AVAILABLE WITHOUT 4mm FLUTED PLASTIC STAND.

£22.00 +VAT

SELF ADHESIVE ANTI SLIP FLOOR GRAPHIC.

£33.00 +VAT

550mm

700mm

**DESCRIPTION:** DESK DIVIDER SUPER HERO 1