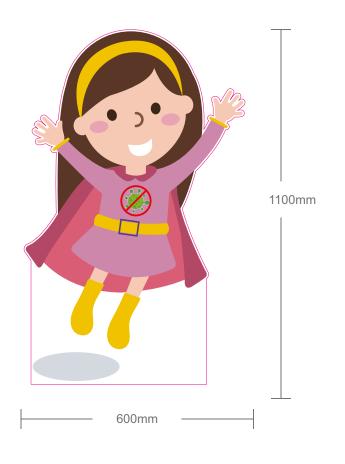

COLOUR: VARIOUS

SAMPLE SIZE: 600mm x 1100mm

MATERIAL: 5mm FOAMEX

COMPLETE WITH 4mm FLUTED PLASTIC STAND.

PRICE: £28.00 +VAT

OPTIONS: AVAILABLE WITHOUT 4mm FLUTED PLASTIC STAND.

£22.00 +VAT

SELF ADHESIVE ANTI SLIP FLOOR GRAPHIC.

£33.00 +VAT

**DESCRIPTION:** FREESTANDING SUPER HERO C

COLOUR: VARIOUS

SAMPLE SIZE: 600mm x 1100mm

MATERIAL: 5mm FOAMEX

COMPLETE WITH 4mm FLUTED PLASTIC STAND.

PRICE: £28.00 +VAT

OPTIONS: AVAILABLE WITHOUT 4mm FLUTED PLASTIC STAND.