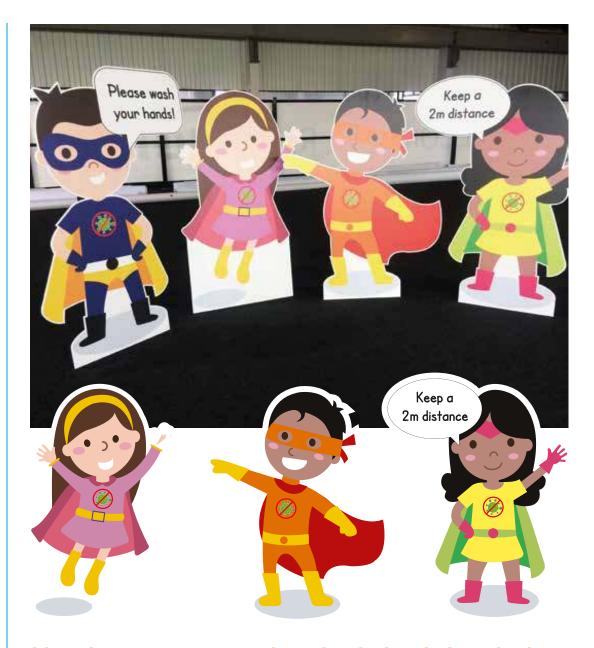

MATERIAL: 5mm FOAMEX

COMPLETE WITH 4mm FLUTED PLASTIC STAND.

**PRICE:** £28.00 +VAT

OPTIONS: AVAILABLE WITHOUT 4mm FLUTED PLASTIC STAND.

£22.00 +VAT

SELF ADHESIVE ANTI SLIP FLOOR GRAPHIC.

£33.00 +VAT

**DESCRIPTION:** FREESTANDING SUPER HERO B

COLOUR: VARIOUS

SAMPLE SIZE: 600mm x 1100mm

MATERIAL: 5mm FOAMEX

COMPLETE WITH 4mm FLUTED PLASTIC STAND.

PRICE: £28.00 +VAT

OPTIONS: AVAILABLE WITHOUT 4mm FLUTED PLASTIC STAND.

£22.00 +VAT

SELF ADHESIVE ANTI SLIP FLOOR GRAPHIC.

£33.00 +VAT

**DESCRIPTION:** FREESTANDING SUPER HERO C

COLOUR: VARIOUS

SAMPLE SIZE: 600mm x 1100mm

MATERIAL: 5mm FOAMEX

COMPLETE WITH 4mm FLUTED PLASTIC STAND.

PRICE: £28.00 +VAT

OPTIONS: AVAILABLE WITHOUT 4mm FLUTED PLASTIC STAND.

£22.00 +VAT

SELF ADHESIVE ANTI SLIP FLOOR GRAPHIC.

£33.00 +VAT

**DESCRIPTION:** FREESTANDING SUPER HERO D

COLOUR: VARIOUS

SAMPLE SIZE: 600mm x 1100mm

MATERIAL: 5mm FOAMEX

COMPLETE WITH 4mm FLUTED PLASTIC STAND.