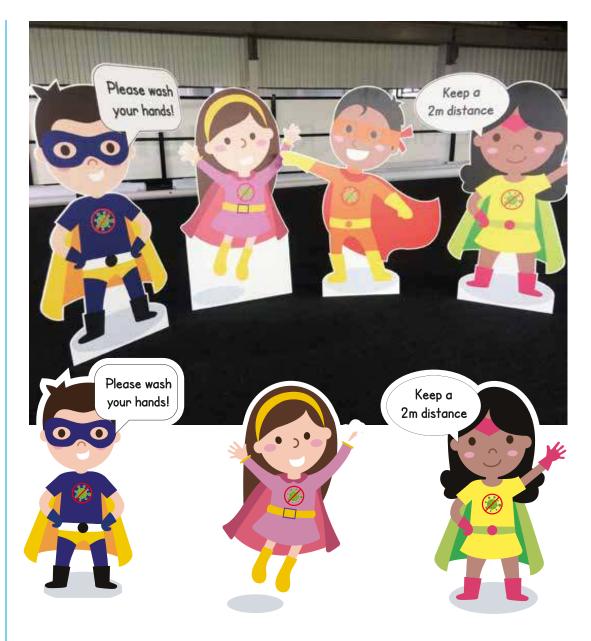

# SOCIAL **DISTANCING** SIGNAGE

thesussexsign company

Nice people to do business with...

w sussexsigns.com | t 01273 424900

**DESCRIPTION:** FREESTANDING SUPER HERO A

COLOUR: VARIOUS

SAMPLE SIZE: 600mm x 1100mm

MATERIAL: 5mm FOAMEX

COMPLETE WITH 4mm FLUTED PLASTIC STAND.

**PRICE:** £28.00 +VAT

OPTIONS: AVAILABLE WITHOUT 4mm FLUTED PLASTIC STAND.

£22.00 +VAT

SELF ADHESIVE ANTI SLIP FLOOR GRAPHIC.

£33.00 +VAT

**DESCRIPTION:** FREESTANDING SUPER HERO B

COLOUR: VARIOUS

SAMPLE SIZE: 600mm x 1100mm

MATERIAL: 5mm FOAMEX

COMPLETE WITH 4mm FLUTED PLASTIC STAND.

PRICE: £28.00 +VAT

OPTIONS: AVAILABLE WITHOUT 4mm FLUTED PLASTIC STAND.

£22.00 +VAT

SELF ADHESIVE ANTI SLIP FLOOR GRAPHIC.

£33.00 +VAT

**DESCRIPTION:** FREESTANDING SUPER HERO C

COLOUR: VARIOUS

SAMPLE SIZE: 600mm x 1100mm

MATERIAL: 5mm FOAMEX

COMPLETE WITH 4mm FLUTED PLASTIC STAND.

PRICE: £28.00 +VAT

OPTIONS: AVAILABLE WITHOUT 4mm FLUTED PLASTIC STAND.

£22.00 +VAT

SELF ADHESIVE ANTI SLIP FLOOR GRAPHIC.

£33.00 +VAT

**DESCRIPTION:** FREESTANDING SUPER HERO D

COLOUR: VARIOUS

SAMPLE SIZE: 600mm x 1100mm

MATERIAL: 5mm FOAMEX

COMPLETE WITH 4mm FLUTED PLASTIC STAND.

PRICE: £28.00 +VAT

OPTIONS: AVAILABLE WITHOUT 4mm FLUTED PLASTIC STAND.

£22.00 +VAT

SELF ADHESIVE ANTI SLIP FLOOR GRAPHIC.

£33.00 +VAT

550mm

700mm

**DESCRIPTION:** DESK DIVIDER SUPER HERO 1