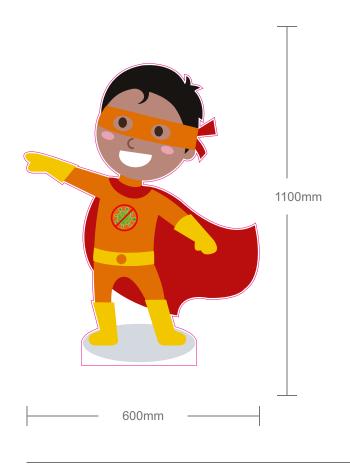

£33.00 +VAT

**DESCRIPTION:** FREESTANDING SUPER HERO C

COLOUR: VARIOUS

SAMPLE SIZE: 600mm x 1100mm

MATERIAL: 5mm FOAMEX

COMPLETE WITH 4mm FLUTED PLASTIC STAND.

PRICE: £28.00 +VAT

OPTIONS: AVAILABLE WITHOUT 4mm FLUTED PLASTIC STAND.

£22.00 +VAT

SELF ADHESIVE ANTI SLIP FLOOR GRAPHIC.

£33.00 +VAT

**DESCRIPTION:** FREESTANDING SUPER HERO D

COLOUR: VARIOUS

SAMPLE SIZE: 600mm x 1100mm

MATERIAL: 5mm FOAMEX

COMPLETE WITH 4mm FLUTED PLASTIC STAND.