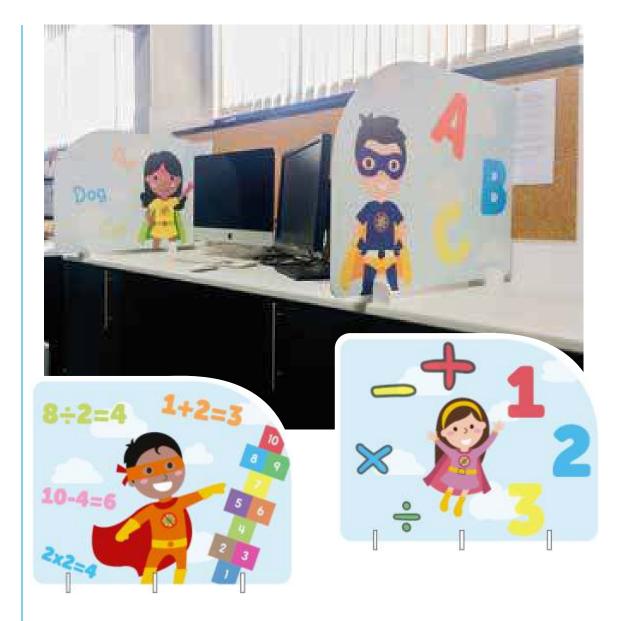

**DESCRIPTION:** DESK DIVIDER SUPER HERO 3

**SPECIFICATIONS: DOUBLES SIDED** 

SAMPLE SIZE: 700mm x 550mm

MATERIAL: 5mm FOAMEX

**COMPLETE WITH 8mm FOAMEX FEET.** 

PRICE: £24.00 +VAT

**OPTIONS:** AVAILABLE SINGLE SIDED.

**BESPOKE SIZES.** 

**AVAILABLE WITH BESPOKE GRAPHICS** 

APPLIED INLINE WITH

**CORPORATE BRANDING GUIDELINES.** 

550mm

700mm

**DESCRIPTION:** DESK DIVIDER SUPER HERO 4

**SPECIFICATIONS:** DOUBLES SIDED