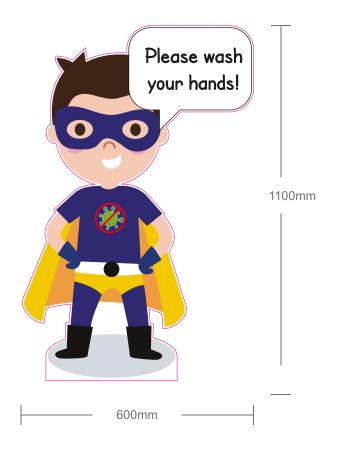

# SOCIAL **DISTANCING** SIGNAGE

thesussexsign company

Nice people to do business with...

w sussexsigns.com | t 01273 424900

**DESCRIPTION:** FREESTANDING SUPER HERO A

COLOUR: VARIOUS

SAMPLE SIZE: 600mm x 1100mm

MATERIAL: 5mm FOAMEX

COMPLETE WITH 4mm FLUTED PLASTIC STAND.

**PRICE:** £28.00 +VAT

OPTIONS: AVAILABLE WITHOUT 4mm FLUTED PLASTIC STAND.

£22.00 +VAT

SELF ADHESIVE ANTI SLIP FLOOR GRAPHIC.

£33.00 +VAT

**DESCRIPTION:** FREESTANDING SUPER HERO B