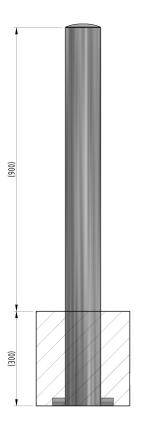

## **Product details**

- · 2mm wall thickness
- Concrete in 300mm (below ground)
- 3 bolts required per bollard (bolt down)

- Round flange plate 200mm x 5mm 129mm and 139mm diameters
- Round flange plate 250mm x 5mm 154mm and 168mm diameters
- Round flange plate 305mm x 5mm 204mm diameter

## Installation & use

Bolt down to a suitable concrete surface.

Telescopic, removable and concrete in are supplied with welded fixing spikes to ensure firm ground anchorage into concrete.

Telescopic, removable and concrete in require a suitable excavated hole for installing into concrete.