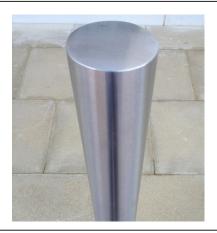

## Fixed Bollard 900mm Above Ground 129mm - 204mm Diameter Stainless Steel

The stainless steel range of 900mm tall Fixed Bollards are suitable for a range of applications.

The round bollards are available in sizes from 48mm to 204mm diameter stainless steel grade 304 tube. The Fixed Bollard is available with extended legs for casting into concrete or a flange plate for bolting down.

The Stainless Steel Fixed Bollard is ideal for situations where a high quality aesthetically pleasing way to mark boundaries is required.

Removable versions also available.

| Part Number | Diameter and Fixing Detail                    | Weight (kg) |
|-------------|-----------------------------------------------|-------------|
| 138 125 123 | 129mm Stainless Steel Grade 304 - Concrete In | 7kg         |
| 138 125 124 | 129mm Stainless Steel Grade 304 - Bolt Down   | 7kg         |
| 138 125 142 | 139mm Stainless Steel Grade 304 - Concrete In | 8kg         |
| 138 125 143 | 139mm Stainless Steel Grade 304 - Bolt Down   | 8kg         |
| 138 125 157 | 154mm Stainless Steel Grade 304 - Concrete In | 9kg         |
| 138 125 155 | 154mm Stainless Steel Grade 304 - Bolt Down   | 9kg         |
| 138 125 169 | 168mm Stainless Steel Grade 304 - Concrete In | 10kg        |
| 138 125 174 | 168mm Stainless Steel Grade 304 - Bolt Down   | 10kg        |
| 138 125 201 | 204mm Stainless Steel Grade 304 - Concrete In | 12kg        |
| 138 125 199 | 204mm Stainless Steel Grade 304 - Bolt Down   | 12kg        |