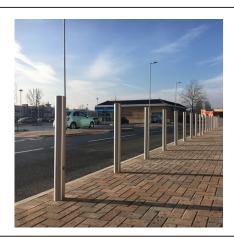

## Fixed Bollard 900mm Above Ground 129mm - 204mm Diameter Stainless Steel

The stainless steel range of 900mm tall Fixed Bollards are suitable for a range of applications.

The round bollards are available in sizes from 48mm to 204mm diameter stainless steel grade 304 tube. The Fixed Bollard is available with extended legs for casting into concrete or a flange plate for bolting down.

The Stainless Steel Fixed Bollard is ideal for situations where a high quality aesthetically pleasing way to mark boundaries is required.

Removable versions also available.

| Part Number | Diameter and Fixing Detail                    | Weight (kg) |
|-------------|-----------------------------------------------|-------------|
| 138 125 123 | 129mm Stainless Steel Grade 304 - Concrete In | 7kg         |
| 138 125 124 | 129mm Stainless Steel Grade 304 - Bolt Down   | 7kg         |
| 138 125 142 | 139mm Stainless Steel Grade 304 - Concrete In | 8kg         |
| 138 125 143 | 139mm Stainless Steel Grade 304 - Bolt Down   | 8kg         |
| 138 125 157 | 154mm Stainless Steel Grade 304 - Concrete In | 9kg         |
| 138 125 155 | 154mm Stainless Steel Grade 304 - Bolt Down   | 9kg         |
| 138 125 169 | 168mm Stainless Steel Grade 304 - Concrete In | 10kg        |
| 138 125 174 | 168mm Stainless Steel Grade 304 - Bolt Down   | 10kg        |
| 138 125 201 | 204mm Stainless Steel Grade 304 - Concrete In | 12kg        |
| 138 125 199 | 204mm Stainless Steel Grade 304 - Bolt Down   | 12kg        |