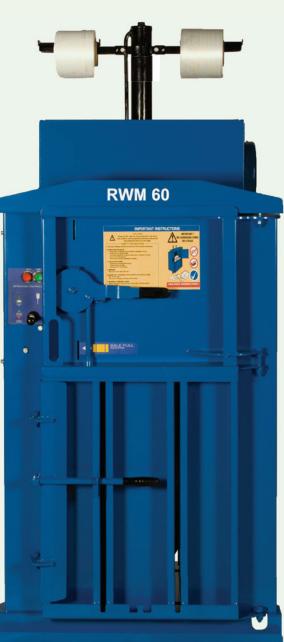

# RWM 60 Baling Press

Take control and convert your dry recyclable packing waste into manageable bales. Recyclers and industrial users of a Riverside vertical baler benefit from waste volume reduction; storage, handling and transportation savings; avoidance of ever-increasing landfill charges; the satisfaction of environmental benefits and even possibly the generation of an additional revenue yield.

### **RWM 60 Baling Press**

- 12 month warranty
- Compact design makes this machine ideal for locations where space is at a premium e.g retail outlets, offices, pubs, restaurants, fast food outlets and garage forecourts
- Suitable for volume reduction of cardboard and plastic
- Large feed aperture for easy loading
- Can be sited outside
- 13amp single phase electrics
- ✓ 3.5 Tonne press force
- 2 Polyester bale tying for a secure bale
- Supplied with a free bale trolley
- Bale weights up to 60kg
- CE approved
- Powder coated finish for durability