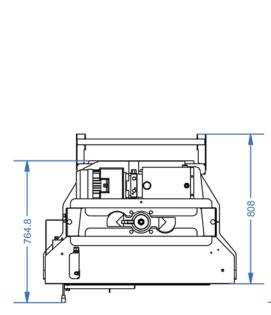

### TECHNICAL SPECIFICATIONS

| Press Force                    | 3.5 Tonnes            |
|--------------------------------|-----------------------|
| Loading Aperture (H x W x D)   | 492 x 700 x 500mm     |
| Bale Weight                    | up to 60 Kg           |
| Bale Dimensions (H x W x D)    | 800 x 700 x 500mm     |
| Cycle Time                     | 24 seconds            |
| Noise                          | 72 decibels           |
| Machine weight                 | 230 Kg                |
| Power Supply (kW-V-Hz)         | 13amp 1.5kW-230V-50Hz |
| Overall Dimensions (H x W x D) | 1997 x 1040 x 808mm   |
| Optional Transportation Height | 1630mm                |