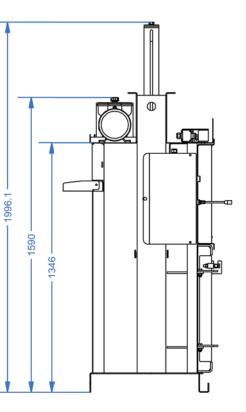

### TECHNICAL SPECIFICATIONS

| Press Force                    | 3.5 Tonnes            |
|--------------------------------|-----------------------|
| Loading Aperture (H x W x D)   | 492 x 700 x 500mm     |
| Bale Weight                    | up to 60 Kg           |
| Bale Dimensions (H x W x D)    | 800 x 700 x 500mm     |
| Cycle Time                     | 24 seconds            |
| Noise                          | 72 decibels           |
| Machine weight                 | 230 Kg                |
| Power Supply (kW-V-Hz)         | 13amp 1.5kW-230V-50Hz |
| Overall Dimensions (H x W x D) | 1997 x 1040 x 808mm   |
| Optional Transportation Height | 1630mm                |