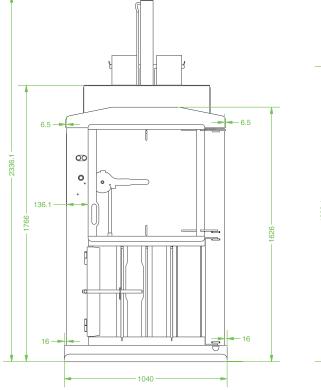

### TECHNICAL SPECIFICATIONS

| Press Force                    | 3.5 Tonnes            |
|--------------------------------|-----------------------|
| Loading Aperture (H x W x D)   | 698 x 700 x 500mm     |
| Bale Weight                    | up to 75 Kg           |
| Bale Dimensions (H x W x D)    | 1000 x 700 x 500mm    |
| Cycle Time                     | 24 seconds            |
| Noise                          | 72 decibels           |
| Machine weight                 | 270 Kg                |
| Power Supply (kW-V-Hz)         | 13amp 1.5kW-230V-50Hz |
| Overall Dimensions (H x W x D) | 2300 x 1040 x 720mm   |
| Optional Transportation Height | 1800mm                |