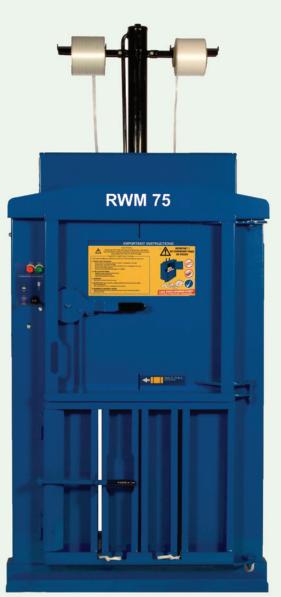

## **RWM 75 Baling Press**

Take control and convert your dry recyclable packing waste into manageable bales. Recyclers and industrial users of a Riverside vertical baler benefit from waste volume reduction; storage, handling and transportation savings; avoidance of ever-increasing landfill charges; the satisfaction of environmental benefits and even possibly the generation of an additional revenue yield.

### **RWM 75 Baling Press**

- 24 month warranty
- Compact design makes this machine ideal for locations where space is at a premium e.g retail outlets, offices, pubs, restaurants, fast food outlets and garage forecourts
- Suitable for volume reduction of cardboard and plastic
- ✓ Large feed aperture for easy loading
- Can be sited outside
- 13amp single phase electrics
- ✓ 3.5 Tonne press force
- ✓ 2 Polyester bale tying for a secure bale
- Supplied with a free bale trolley
- Bale weights up to 75kg
- CE approved
- Powder coated finish for durability