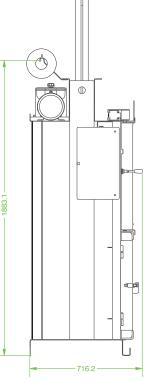

### TECHNICAL SPECIFICATIONS

| Press Force                    | 3.5 Tonnes            |
|--------------------------------|-----------------------|
| Loading Aperture (H x W x D)   | 698 x 700 x 500mm     |
| Bale Weight                    | up to 75 Kg           |
| Bale Dimensions (H x W x D)    | 1000 x 700 x 500mm    |
| Cycle Time                     | 24 seconds            |
| Noise                          | 72 decibels           |
| Machine weight                 | 270 Kg                |
| Power Supply (kW-V-Hz)         | 13amp 1.5kW-230V-50Hz |
| Overall Dimensions (H x W x D) | 2300 x 1040 x 720mm   |
| Optional Transportation Height | 1800mm                |