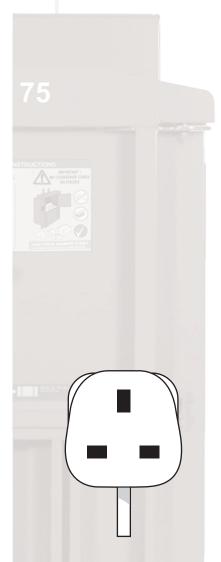

Operating Voltage - 220 - 240v.

Frequency - 50hz.

Connector plug fitted – 13amp single phase,standard three pin plug. MCB (Minature circuit breaker) if fitted – Cat C or above.