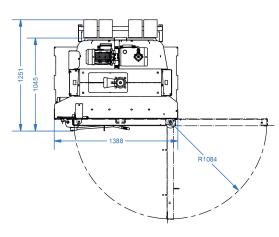

01423 325 038

| Press Force                    | 6 tonnes               |
|--------------------------------|------------------------|
| Loading Aperture (H x W x D)   | 466 x 980 x 800mm      |
| Bale Weight                    | up to 100kg            |
| Bale Dimensions (H x W x D)    | 847 x 980 x 800mm      |
| Cycle Time                     | 28 seconds             |
| Noise                          | 68 decibels            |
| Machine weight                 | 780kg                  |
| Power Supply (kW-V-Hz)         | 13amp 1.51kW-240V-50Hz |
| Overall Dimensions (H x W x D) | 2371 x 1388 x 1046mm   |