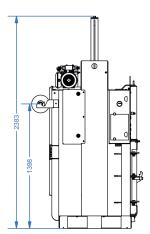

01423 325 038

| Press Force                    | 6 tonnes               |
|--------------------------------|------------------------|
| Loading Aperture (H x W x D)   | 466 x 980 x 800mm      |
| Bale Weight                    | up to 100kg            |
| Bale Dimensions (H x W x D)    | 847 x 980 x 800mm      |
| Cycle Time                     | 28 seconds             |
| Noise                          | 68 decibels            |
| Machine weight                 | 780kg                  |
| Power Supply (kW-V-Hz)         | 13amp 1.51kW-240V-50Hz |
| Overall Dimensions (H x W x D) | 2371 x 1388 x 1046mm   |