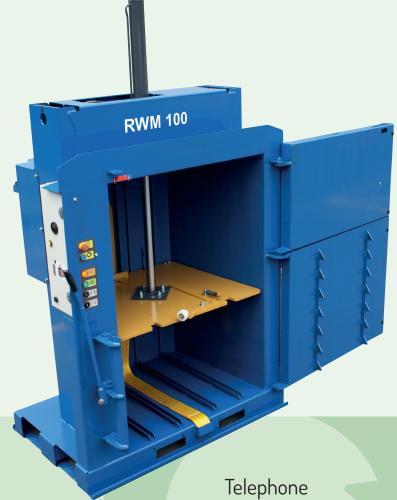

## **RWM** 100 Baling Press

Medium-sized balers are great for businesses handling a notable amount of dry recyclable waste per week/month. But it is still difficult knowing which machine to invest in. With a cycle time of only 28 seconds and an impressive press force for a baler of such modest proportions, this new RWM 100 is fast becoming a popular choice. Users will benefit from a far tidier and safer site, a fulfilled environmental conscience and significant cost savings by avoiding expensive skip lifts. The business case for this punchy little machine is therefore strong!

## **Key Features:**

- ✓ Handles cardboard, paper and plastic waste with no fuss
- ✓ Produces neat bales of up to 100kg
- Hydraulically operated with ergonomic design
- ✓ A compact construction, suitable for indoor or outdoor use
- Popular among businesses ranging from hotels to hospitals, and garage forecourts to manufacturers
- ✓ Our most affordable mid-sized baler
- ✓ Requires only a low power supply
- ✓ CE certified
- ✓ Available to buy or rent
- ✓ Full operator training provided
- ✓ Supplied with 12 months parts and labour warranty

**Telephone** 01423 325 038