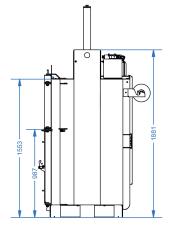

01423 325 038

| Press Force                    | 6 tonnes               |
|--------------------------------|------------------------|
| Loading Aperture (H x W x D)   | 466 x 980 x 800mm      |
| Bale Weight                    | up to 100kg            |
| Bale Dimensions (H x W x D)    | 847 x 980 x 800mm      |
| Cycle Time                     | 28 seconds             |
| Noise                          | 68 decibels            |
| Machine weight                 | 780kg                  |
| Power Supply (kW-V-Hz)         | 13amp 1.51kW-240V-50Hz |
| Overall Dimensions (H x W x D) | 2371 x 1388 x 1046mm   |