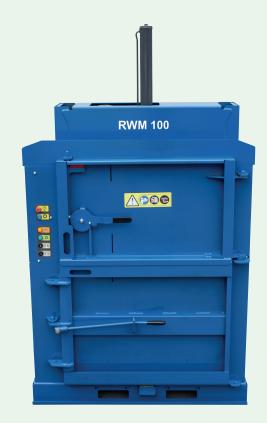

## **RWM** 100 Baling Press

Medium-sized balers are great for businesses handling a notable amount of dry recyclable waste per week/month. But it is still difficult knowing which machine to invest in. With a cycle time of only 28 seconds and an impressive press force for a baler of such modest proportions, this new RWM 100 is fast becoming a popular choice. Users will benefit from a far tidier and safer site, a fulfilled environmental conscience and significant cost savings by avoiding expensive skip lifts. The business case for this punchy little machine is therefore strong!

## **Key Features:**

- ✓ Handles cardboard, paper and plastic waste with no fuss
- ✓ Produces neat bales of up to 100kg
- Hydraulically operated with ergonomic design
- ✓ A compact construction, suitable for indoor or outdoor use
- Popular among businesses ranging from hotels to hospitals, and garage forecourts to manufacturers
- ✓ Our most affordable mid-sized baler
- ✓ Requires only a low power supply
- ✓ CE certified
- ✓ Available to buy or rent
- ✓ Full operator training provided
- ✓ Supplied with 12 months parts and labour warranty