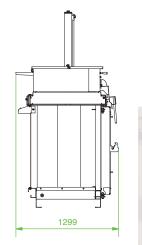

#### TECHNICAL SPECIFICATIONS

| Press Force                    | 16 Tonnes             |
|--------------------------------|-----------------------|
| Loading Aperture (W x D)       | 1074 x 800mm          |
| Bale Weight                    | up to 200 Kg          |
| Bale Dimensions (H x W x D)    | 1000 x 1074 x 800mm   |
| Cycle Time                     | 34 seconds            |
| Noise                          | 74 decibels           |
| Machine weight                 | 1400 Kg               |
| Power Supply (kW-V-Hz)         | 16amp 2.2kW-230V-50Hz |
| Overall Dimensions (H x W x D) | 2482 x 3032 x 1269mm  |
| Optional Transportation Height | 1800mm                |