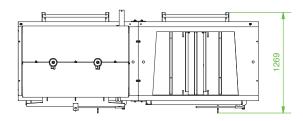

#### TECHNICAL SPECIFICATIONS

| Press Force                    | 16 Tonnes             |
|--------------------------------|-----------------------|
| Loading Aperture (W x D)       | 1074 x 800mm          |
| Bale Weight                    | up to 200 Kg          |
| Bale Dimensions (H x W x D)    | 1000 x 1074 x 800mm   |
| Cycle Time                     | 34 seconds            |
| Noise                          | 74 decibels           |
| Machine weight                 | 1400 Kg               |
| Power Supply (kW-V-Hz)         | 16amp 2.2kW-230V-50Hz |
| Overall Dimensions (H x W x D) | 2482 x 3032 x 1269mm  |
| Optional Transportation Height | 1800mm                |