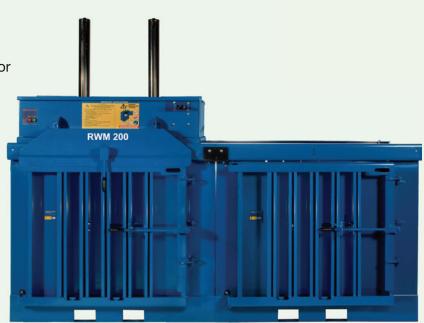

# RWM 200 Twin Chamber Baling Press

Take control and convert your dry recyclable packing waste into manageable bales. Recyclers and industrial users of a Riverside vertical baler benefit from waste volume reduction; storage, handling and transportation savings; avoidance of ever-increasing landfill charges; the satisfaction of environmental benefits and even possibly the generation of an additional revenue yield.

#### **RWM 200 Twin Chamber Baling Press**

- 12 month warranty
- Ideal for volume reduction of cardboard and plastic
- 1100 x 800mm top loaded feed aperture for easy loading
- Additional chambers available
- Can be sited outside
- Available in 16amp single phase, 3 phase or 110V
- ✓ 16 Tonne press force
- ✓ 3 Polyester bale tying for a secure bale
- Automatic bale ejection
- Bale weights up to 200kg
- CE approved
- Fitted retaining claws to prevent material spring back
- Full stroke ram
- Powder coated fi nish for durability

## RWM 200 Twin Chamber Baling Press