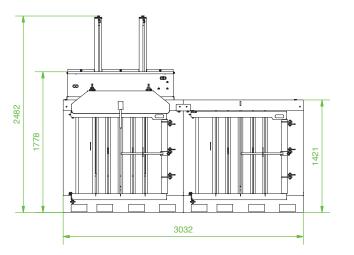

#### TECHNICAL SPECIFICATIONS

| Press Force                    | 16 Tonnes             |
|--------------------------------|-----------------------|
| Loading Aperture (W x D)       | 1074 x 800mm          |
| Bale Weight                    | up to 200 Kg          |
| Bale Dimensions (H x W x D)    | 1000 x 1074 x 800mm   |
| Cycle Time                     | 34 seconds            |
| Noise                          | 74 decibels           |
| Machine weight                 | 1400 Kg               |
| Power Supply (kW-V-Hz)         | 16amp 2.2kW-230V-50Hz |
| Overall Dimensions (H x W x D) | 2482 x 3032 x 1269mm  |
| Optional Transportation Height | 1800mm                |