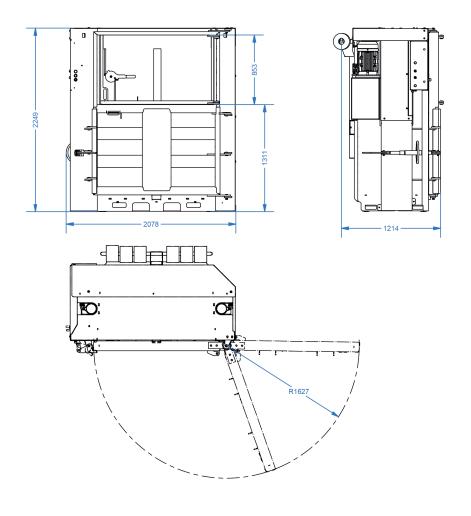

### TECHNICAL SPECIFICATIONS

| Press Force                    | 50 tonnes            |
|--------------------------------|----------------------|
| Loading Aperture (H x W x D)   | 679 x 1400 x 800mm   |
| Bale Weight                    | up to 500kg          |
| Bale Dimensions (H x W x D)    | 1000 x 1400 x 800mm  |
| Cycle Time                     | 35 seconds           |
| Noise                          | 65 decibels          |
| Machine weight                 | 2100kg               |
| Power Supply (kW-V-Hz)         | 32amp 11kW-400V-50Hz |
| Overall Dimensions (H x W x D) | 2249 x 2041 x 1350mm |