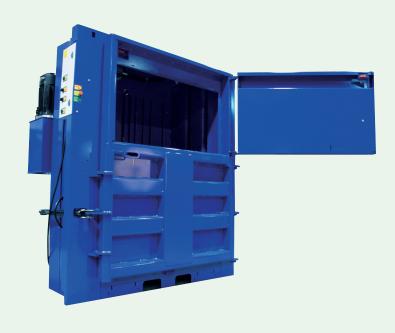

## RWM 500 Low Height Baler

Organisations of all shapes and sizes are now handling more dry recyclable 'waste' than ever before, which means interest in mill size balers is high. But such balers can often be bulky, which makes the machinery hard to position on size-constrained sites with low ceiling heights. That's why we've introduced the RWM 500 LH (low height) baler, which is perfect for spaces with an elevation less than 2.3m tall. Capable of producing bales of up to 500kg with ease, this is a tidy machine with vast recycling potential.

### **Key Features:**

- ✓ Creates mill size bales with ease
- Automatic compaction cycle for operational simplicity
- ✓ Automatic bale ejection system
- Open door bale tie-off
- ✓ Bale full light
- ✓ CE certified
- Supplied with 12 months parts and labour warranty
- ✓ Full operator training supplied
- ✓ Used by prisons and manufacturers, through to large scale recyclers, skip hire firms, distribution depots and more
- ✓ Available to buy or rent
- ✓ Suitable for indoor or outdoor use