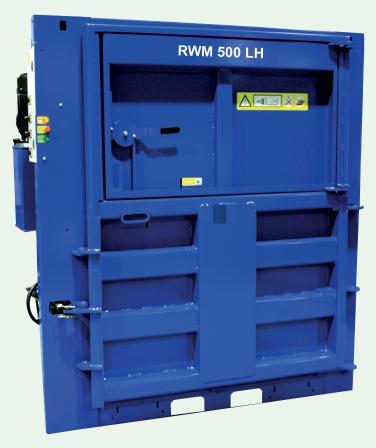

## RWM 500 Low Height Baler

Organisations of all shapes and sizes are now handling more dry recyclable 'waste' than ever before, which means interest in mill size balers is high. But such balers can often be bulky, which makes the machinery hard to position on size-constrained sites with low ceiling heights. That's why we've introduced the RWM 500 LH (low height) baler, which is perfect for spaces with an elevation less than 2.3m tall. Capable of producing bales of up to 500kg with ease, this is a tidy machine with vast recycling potential.

### **Key Features:**

- ✓ Creates mill size bales with ease
- Automatic compaction cycle for operational simplicity
- ✓ Automatic bale ejection system
- Open door bale tie-off
- ✓ Bale full light
- ✓ CE certified
- Supplied with 12 months parts and labour warranty
- ✓ Full operator training supplied
- ✓ Used by prisons and manufacturers, through to large scale recyclers, skip hire firms, distribution depots and more
- ✓ Available to buy or rent
- ✓ Suitable for indoor or outdoor use

# RWM 500 Low Height Baler