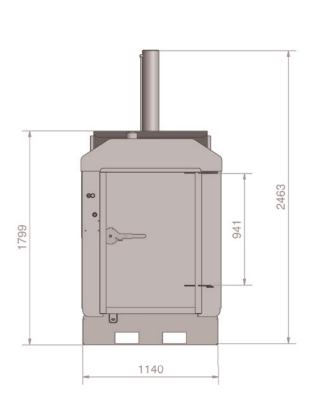

| Press Force                    | 24 Tonnes                    |
|--------------------------------|------------------------------|
| Cycle Time                     | 40 seconds                   |
| Noise                          | 75 decibels                  |
| Machine weight                 | 690 Kg                       |
| Compaction Ration              | 10:1                         |
| Power Supply (kW-V-Hz)         | 32amp 3 Phase 11kW-400V-50Hz |
| Overall Dimensions (H x W x D) | 2463 x 1140 x 1000mm         |
| Optional Transportation Height | 1800mm                       |