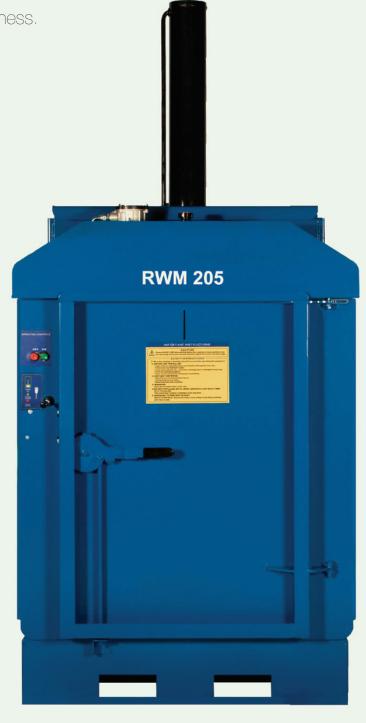

## **RWM** Drum Press

A modern and cost effective way of reducing your waste volumes by up to 90%. Simple to use with clear controls which are suitable for all types and sizes of buisness.

## **RWM 205 Drum Press**

- ✓ 12 month warranty
- ✓ 24 Tonne press force
- ✓ Suitable for up to 210L barrels
- 30 litre residual liquid collection tray with tap connection
- ✓ Clear controls for easy operation
- Totally enclosed shell ensures high level of safety
- ✓ Can be sited outside
- √ 32amp 3 phase electrics
- CE approved
- ✓ Powder coated finish for durability