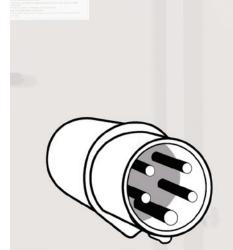

Rated Power - 11kw.

Operating Voltage - 400v.

Frequency – 50hz.

32amp three phase fi ve pin – A + N

+ PE

MCB (Minature circuit breaker) if fitted – Cat D or above.