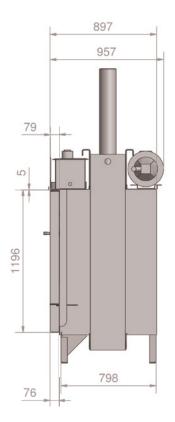

| Press Force                    | 24 Tonnes                    |
|--------------------------------|------------------------------|
| Cycle Time                     | 40 seconds                   |
| Noise                          | 75 decibels                  |
| Machine weight                 | 690 Kg                       |
| Compaction Ration              | 10:1                         |
| Power Supply (kW-V-Hz)         | 32amp 3 Phase 11kW-400V-50Hz |
| Overall Dimensions (H x W x D) | 2463 x 1140 x 1000mm         |
| Optional Transportation Height | 1800mm                       |