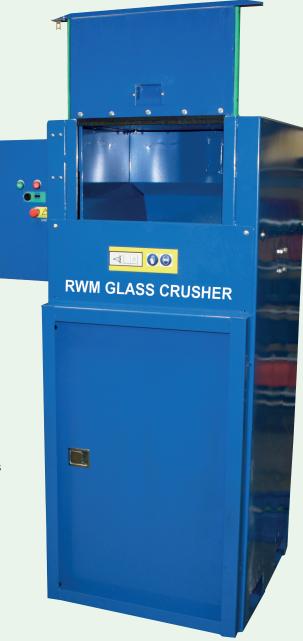

## **RWM** Glass Crusher

Glass is one of the easiest material streams to recycle, but still UK recycling rates stand at only the 50% mark. Segregation of glass 'waste' at source does of course help the country's green agenda, but organisations can go one step further – and achieve significant cost savings in the process – by crushing their glass on site.

The RWM Glass Crusher with 5:1 compaction ratio can tackle bottles of varying sizes and reduce them to cullet. This quick, easy and safe spacesaving technique reduces the required frequency of glass bottle collections, and therefore keeps more money in our clients' back pockets.

Suitable for 140l and 220l wheelie bins, this is a popular machine with pubs and clubs, restaurants, hotels and even larger recycling centres.

## **Key Features:**

- ▼ Tidy footprint, ideal for size-constrained sites
- ✓ Perfect for handling a wide variety of glass bottles
- ✓ Compatible with 140 and 220 litre wheelie bins
- ✓ Safe and easy to operate
- ✓ A 5:1 compaction ratio means significant space and cost savings.
- ✓ Helps clients improve the UK's glass recycling rates
- ✓ Full operator training provided
- ✓ CE certified
- ✓ Suitable for indoor and outdoor use.