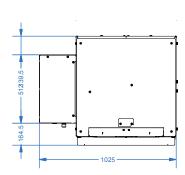

| Machine weight                 | 195kg                 |
|--------------------------------|-----------------------|
| Compaction ratio               | 5:1                   |
| Compatible with                | 140l & 220l bins      |
| Power Supply (kW-V-Hz)         | 13amp 1.5kW-230V-50Hz |
| Overall Dimensions (H x W x D) | 2191 x 1031 x 832mm   |