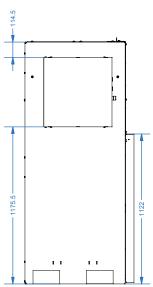

| Machine weight                 | 195kg                 |
|--------------------------------|-----------------------|
| Compaction ratio               | 5:1                   |
| Compatible with                | 140l & 220l bins      |
| Power Supply (kW-V-Hz)         | 13amp 1.5kW-230V-50Hz |
| Overall Dimensions (H x W x D) | 2191 x 1031 x 832mm   |