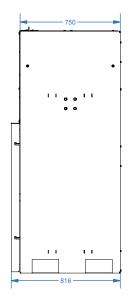

| Machine weight                 | 195kg                 |
|--------------------------------|-----------------------|
| Compaction ratio               | 5:1                   |
| Compatible with                | 140l & 220l bins      |
| Power Supply (kW-V-Hz)         | 13amp 1.5kW-230V-50Hz |
| Overall Dimensions (H x W x D) | 2191 x 1031 x 832mm   |