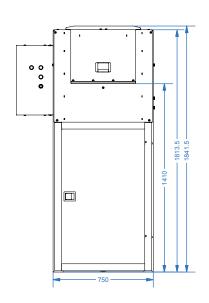

| Machine weight                 | 195kg                 |
|--------------------------------|-----------------------|
| Compaction ratio               | 5:1                   |
| Compatible with                | 140l & 220l bins      |
| Power Supply (kW-V-Hz)         | 13amp 1.5kW-230V-50Hz |
| Overall Dimensions (H x W x D) | 2191 x 1031 x 832mm   |