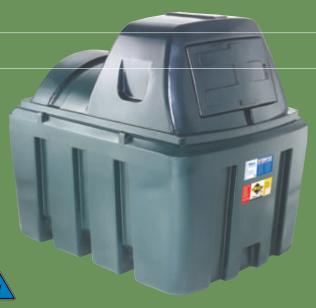

# dimensions 1870mm (6'2") I 1595mm (5'3") h 1300mm (4'6") w tank footprint 1160mm (3'10") x 1730mm (5'9") capacity 1360 Litres (299 gallons)