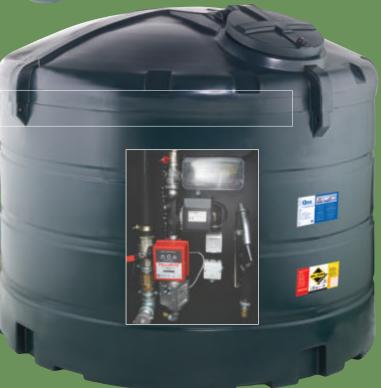

### dimensions

2190mm (7'3") dia min 2890mm (9'7") dia max 2400mm (7'11") h tank footprint 2190mm (7'3") dia capacity 5000 Litres (1100 gallons)

Product available - image shown excludes pump-housing

All QSS fuel banks come supplied as standard with auto-nozzle and 4 metre hose, 230 volt electronic pump and flow meter, 110 volt, 24 volt and 12 volt pumps are available upon request.

NB: FB5000 additional standard equipment: offset fill point and bulkhead light