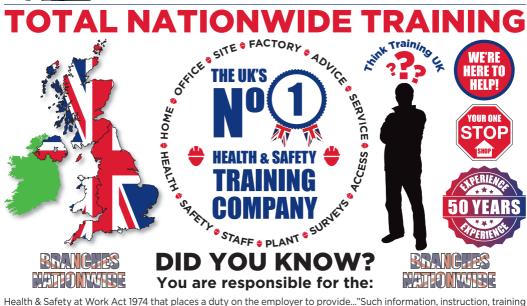

Health & Safety at Work Act 1974 that places a duty on the employer to provide..."Such information, instruction, training and supervision as is necessary to ensure, so far as is reasonably practical, the health and safety at work of his employees."

THIS MEANS YOU!